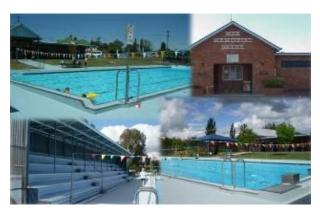

## SWIMMING POOL HOURS

6am to 8am – Early morning lap swim

10am to 6pm – October to November

10am to 6.30pm – December to February

10.30am to 6pm – March to April

Pool season begins generally the first weekend in October and runs until the end of March, start of April.

Information about pool passes and fees can be found on Council's website <u>www.tenterfield.nsw.gov.au</u> or by contacting the pool on 02 6736 6080.

Also ask about the AUSTSWIM course dates.