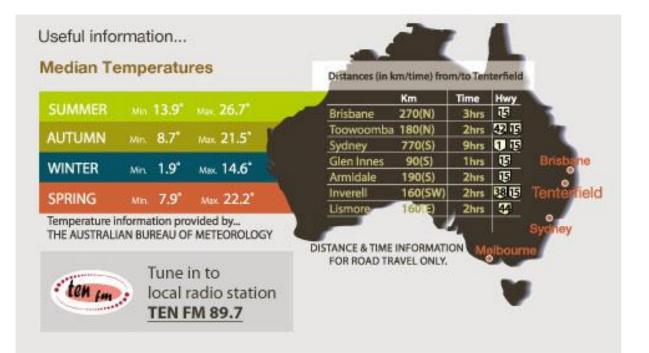

## WHAT DOES OUR SHIRE OFFER

The Shire of Tenterfield sites astride the Great Dividing Range at the northern end of the New England Tableland amid a contrast of rugged mountain beauty and the serenity of rural landscapes.

- Population (town of Tenterfield Census 2011) 2,997
- Population (whole of Shire Census 2011) 6,811
- Located 770 km north of Sydney and 270 km south of Brisbane on the junction of New England & Bruxner Highways and Mount Lindesay Road
- Villages within the Shire are Drake, Jennings, Legume, Liston and Urbenville
- Area 728,890 hectares
- Tenterfield town itself is surrounded by over 10 National Parks.