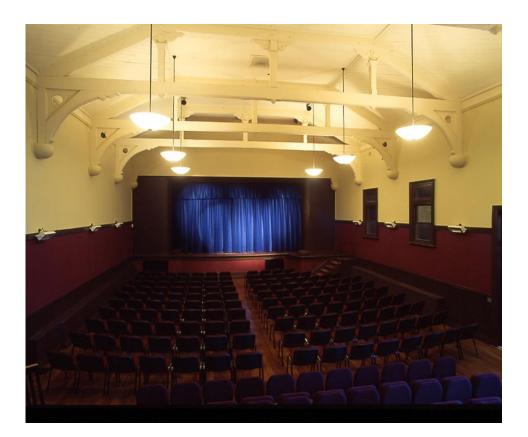

## **TENTERFIELD CINEMA & THEATRE**

Current programs are available in many shops around the town with new programs coming out every six to eight weeks so keep your eye out for them!

Screening times are – (All times are AEST)

10.30 am and 1.00 pm Tuesdays, 7.00 pm Fridays, 7.30 pm Saturdays and 1.45 pm Sundays.

If you have a particular film/new release you would like to have screen at the Tenterfield Cinema, please contact the School of Arts on 02 6736 6100 with your request.

If you would like to become a Movie Club Member, please also contact the School of Arts for an application form.

Tenterfield Cinema/Theatre also run live theatre shows throughout the year. Further information is available on Councils website under the What's On area <u>www.tenterfield.nsw.gov.au</u> or <u>www.tenterfieldcinema.com.au</u>