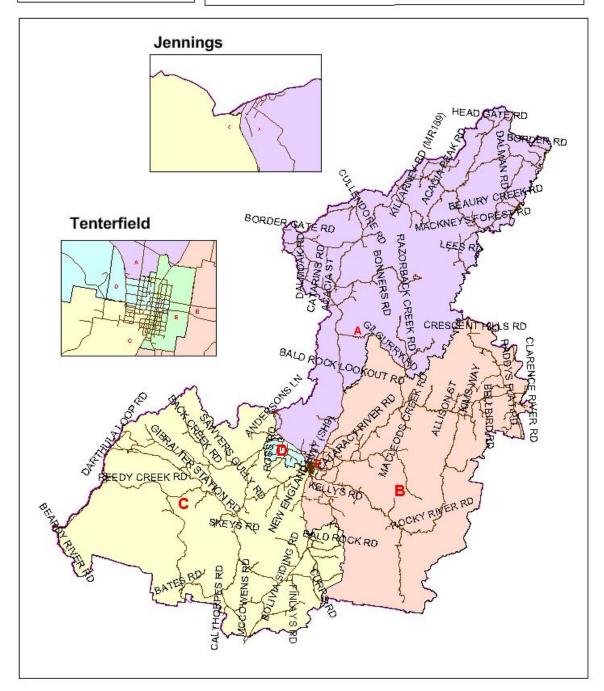

## **TENTERFIELD SHIRE – MAP OF WARD AREAS**

#### DISCLAIMER

While all care is taken in the preparation of this plan, Tenterfield Shire Council accepts no resonsibility for any misprints, errors, omissions or inaccuracies. The information contained in this plan is pictorial representation only. DO NOT SCALE.

Accurate measurements should be undertaken by survey. This map does not depict the actual status, location, or condition of roads and should be used with due care. © Department of Lands 2017