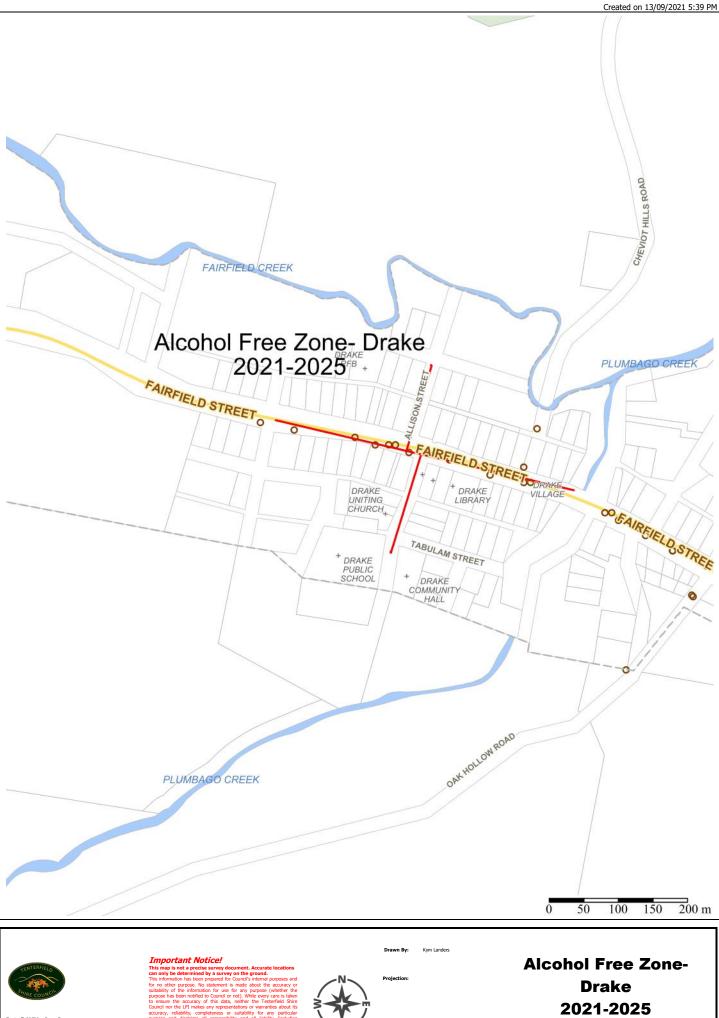

13/09/2021 5:39 PM

**Alcohol Free Zone-**Drake 2021-2025

Map Scale: 1:5463 at A4