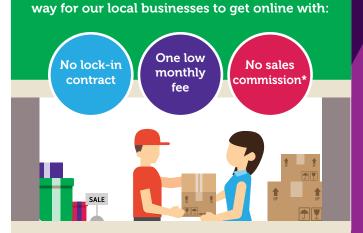

#### How much will it cost?

Building your own website can cost thousands of dollars a year. Our plans start from as little as \$29 per month with no lock-in contract and no commissions\* on sales.

# **Come On Shopping**Features at a glance:

- Customisable and easy to use website
- · Optimised for search engine ranking
- Power of a group online
- Customers can purchase from multiple stores
- Customers can order online and collect in store
- Cost-effective website solution
- No lock-in contract or sales commissions\*
- Local support from staff and community for all your questions

# **Pricing & Plans** for everyone

Choose a plan that suits your situation. With no lock-in contracts or sales commissions\*, Come On Shopping is an affordable solution to get you online in minutes.