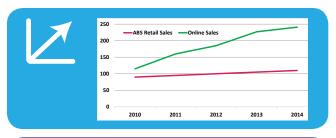

# Why businesses need to **get online now!**Online sales are growing much faster (12% pa)

Online sales are growing much faster (12% pa) than overall retail sales. Tapping in to the \$15 billion dollar online shopping market in Australia means you can grow your business as well as protecting it from changes in your local town.

\$15.3 Billion of online sales in Australia in the past 12 months