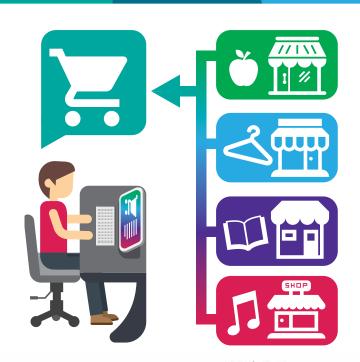

# What is **Come On Shopping?**

An online shopping centre experience for the Northern Inland region of NSW.

Customers will be able to purchase from different stores in one transaction, much like if they were physically in your town centre. So your products might be discovered by people looking for related goods.

There is also a handy 'Click and Collect' feature, so people can browse your products or services before leaving their home, meaning you spend more time on interested customers when they arrive at your place of business