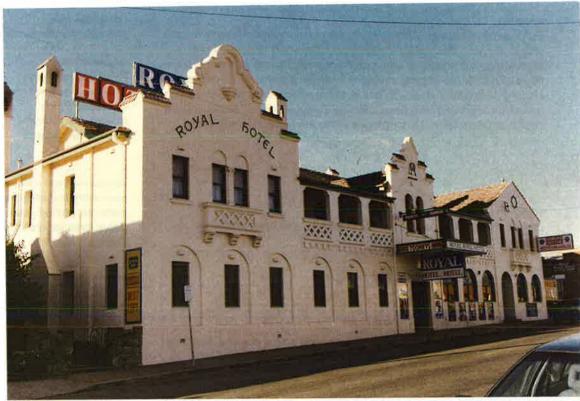

|
| <ol> <li>replace modern signage panels with traditional</li> <li>alter facade to bottle shop to a more sympathet</li> </ol>                                                                                                                                                                                                                                                                                        |                                                                                                           |                                                                                                                                                                                  |

## Royal Hotel

ITEM REFERENCE NO



CONTEMPORARY PHOTOGRAPH:

FILM ROLL: SUTERS 4769 D NEG NO: 19a



HISTORIC PHOTOGRAPH:

| Tenterfield Main Street Heritage Study                                                                                                                                      |                        | Inventory Datasheet                                                                    |
|-----------------------------------------------------------------------------------------------------------------------------------------------------------------------------|------------------------|----------------------------------------------------------------------------------------|
| Pastures Protection Board                                                                                                                                                   |