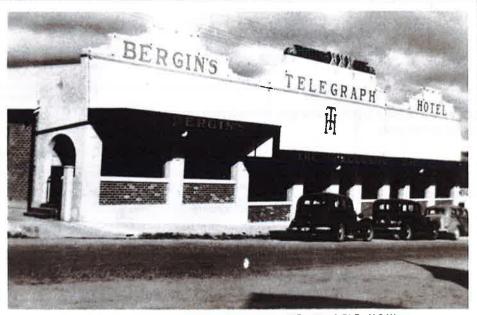

Bergins Hotel  CONTRIBUTION TO THE STREETSCAPE:  Key Element  Background Element  Intrusive Element   |
| One historic photograph suggests that a much earlier Telegraph Hotel was located on the present site of the Exchange Hotel. This building was constructed by Bergin and known as Bergin's Telegraph Hotel.  SIGNIFICANCE:  A prominent building in the streetscape. All the hotels are also significate for their social value.  RECOMMENDATIONS:  1. maintain existing or other traditional colour scheme | PRINCIPLE DATE:  c.1930's  ARCHITECT OR BUILDER:  OTHER NAMES OR PAST BUSINESS:  Bergins Hotel  CONTRIBUTION TO THE STREETSCAPE:  Key Element  Background Element  Intrusive Element   |

## Telegraph Hotel





CONTEMPORARY PHOTOGRAPH:

FILM ROLL: SUTERS 4769 C NEG NO: 34



HISTORIC PHOTOGRAPH:



TELEGRAPH HOTEL, TENTERFIELD, N.S.W. MURRAY VIEWS

| Tenterfield Main Street Heritage Study                                                                                                                                                                                                                      | Inventory Datasheet                                                                                                                                            |
|-------------------------------------------------------------------------------------------------------------------------------------------------------------------------------------------------------------------------------------------------------------|---------------------------------------------------------------------------