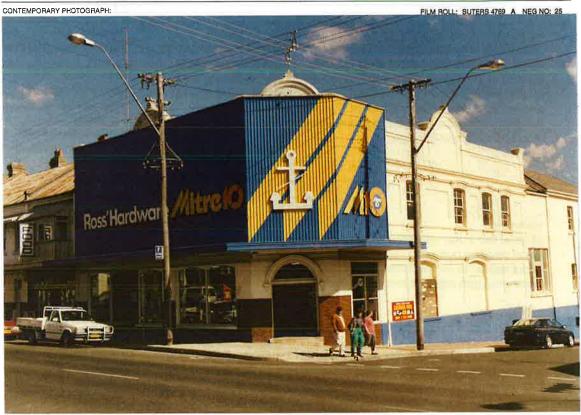

sor Furniture, Jock Ross  CONTRIBUTION TO THE STREETSCAPE Key Element Background Element Neutral Element Intrusive Element |  |
| Also known as Melbourne House, built in 1881 by J.Strauss. This was apparently the first building in town to have electricity connected via it's own generator.  IGNIFICANCE:  One of the most substantial and prominent buildings in the town.  ECOMMENDATIONS:  1. remove sheet metal cladding from facade  2. repaint facade to traditional colour scheme | COLUMNS, COFFERD CEILING  PRINCIPLE DATE: C. 1880-90'S ARCHITECT OR BUILDER:  OTHER NAMES OR PAST BUSINESS: W.Reid General store, Reid & Sneyd, Wilkinsor Furniture, Jock Ross  CONTRIBUTION TO THE STREETSCAPE Key Element Background Element Neutral Element Intrusive Element  |  |

### Reid's Store

ITEM REFERENCE NO





HISTORIC PHOTOGRAPH:



| Tenterfield Main Street Heritage Study