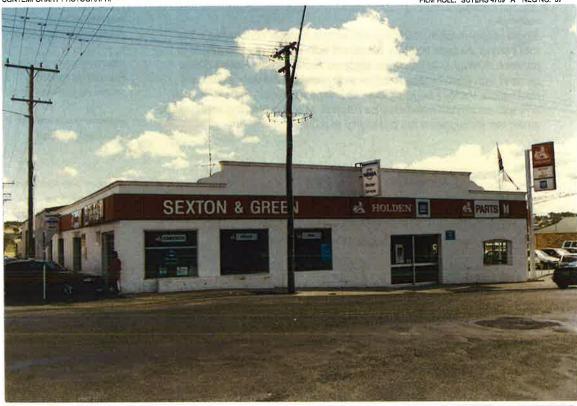

Neutral Element |  |
| Shopfront has been substantially altered. Modern signage panels obscure any evidence of an original awning or verandah.  HISTORY:  Town plan indicates this site was formerly a hotel, and the plan indicated                                                                                                                                                                                                                                                                      | PRINCIPLE DATE:  C. 1900  ARCHITECT OR BUILDER:  CONTRIBUTION TO THE STREETSCAPE  Key Element  Background Element                                                                            |  |

ITEM REFERENCE NO

### Sexton and Green Holden



CONTEMPORARY PHOTOGRAPH

FILM ROLL: SUTERS 4769 A NEG NO: 37



HISTORIC PHOTOGRAPH:

|                                                                                                                                                             | Inventory Datasheet                                                                                                                                                  |  |
|-------------------------------------------------------------------------------------------------------------------------------------------------------------|----------------------------------------------------------------------------------------------------------------------------------------------------------------------|--|
| JILDING NAME: