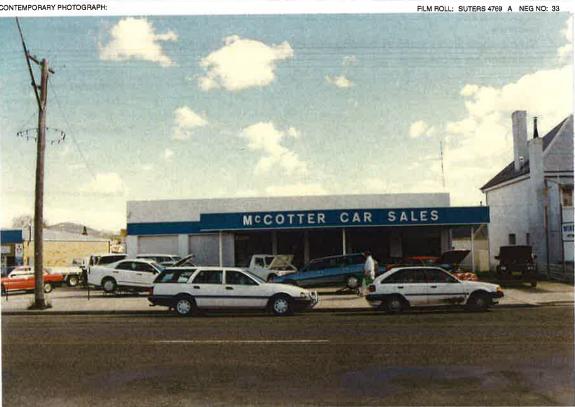

ARCHITECT OR BUILDER:  OTHER NAMES OR PAST BUSINESS:  CONTRIBUTION TO THE STREETSCAPE:  Key Element  Background Element  Neutral Element  Intrusive Element  CONSERVATION ACTIONS REQUIRED:  The building should not be modernised in line with |
| BIGNIFICANCE: While of modern design, its imapet on the streetscape is minimal, especially compared to more modern vehicle show rooms.  RECOMMENDATIONS:  1. remove continuous modern signage panels and replace with more | PRINCIPLE DATE:  c. 1950's  ARCHITECT OR BUILDER:  OTHER NAMES OR PAST BUSINESS:  CONTRIBUTION TO THE STREETSCAPE:  Key Element  Background Element  Neutral Element  Intrusive Element  CONSERVATION ACTIONS REQUIRED:  The building should not be                         |

## **McCotter Ford**

ITEM REFERENCE NO

### **TENT. 040**





| Tenterfield Main Street Heritage Study                                                                                                                                                                                                                                                                                                                            | Inventory Datasheet                                                                                                                                                                                                                                                                             |
|-----------------------------------------------------------------------------------------------------------------------------------------------------