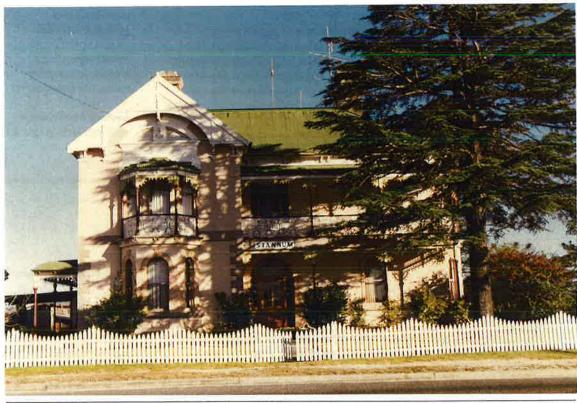

litary Hospital), and after this became a guest house, leading to its present use as a hotel. The large bunya pine at the back is thought to be one of the largest in the district. CONTRIBUTION TO THE STREETSCAPE: One of the most prominent residences in the town, and once home to Key Element one of Tenterfield's important citizens. Background Element Neutral Element Intrusive Element CONSERVATION ACTIONS REQUIRED: RECOMMENDATIONS: further research and 1. maintain existing or other traditional colour scheme heritage assessment remove car portico from side elevation and/or replace to more required sympathetic design investigate detail of original picket fence design and reconstruct if appropriate

ITEM REFERENCE NO

#### Stannum



CONTEMPORARY PHOTOGRAPH

FILM ROLL: SUTERS 4769 E NEG NO: 1



HISTORIC PHOTOGRAPH:

| Tenterfield Main Street Heritage Study                                                                                                                                                                                                                                                                                                                                                                                                                                             | Inventory Datasheet ITEM REFERENCE NO TENT. 038                                                                                                                                              |  |
|--------------------------------------------------------------------------------------------------------------