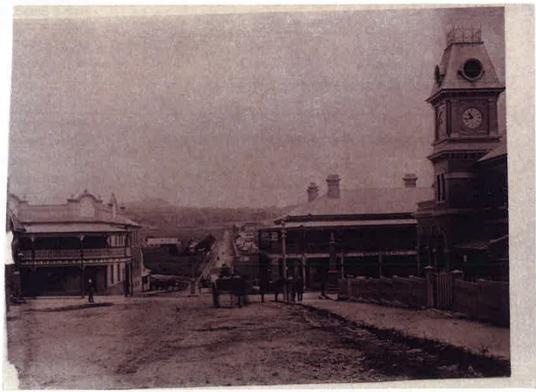

CONTRIBUTION TO THE STREETSCAPE Key Element Background Element Neutral Element Intrusive Element |  |
| Also known as Melbourne House, built in 1881 by J.Strauss. This was apparently the first building in town to have electricity connected via it's own generator.  IGNIFICANCE:  One of the most substantial and prominent buildings in the town.  ECOMMENDATIONS:  1. remove sheet metal cladding from facade  2. repaint facade to traditional colour scheme | COLUMNS, COFFERD CEILING  PRINCIPLE DATE: C. 1880-90'S ARCHITECT OR BUILDER:  OTHER NAMES OR PAST BUSINESS: W.Reid General store, Reid & Sneyd, Wilkinsor Furniture, Jock Ross  CONTRIBUTION TO THE STREETSCAPE Key Element Background Element Neutral Element Intrusive Element  |  |

### Reid's Store

ITEM REFERENCE NO





HISTORIC PHOTOGRAPH:



| Tenterfield Main Street Heritage Study