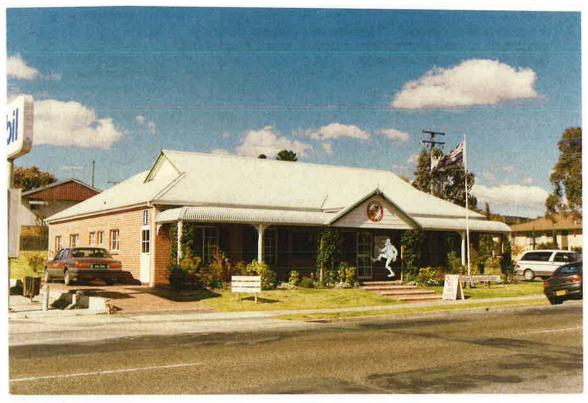

TE: Recently constructed to house Visitors Information Centre. 1990's ARCHITECT OR BUILDER: OTHER NAMES OR PAST BUSINESS: CONTRIBUTION TO THE STREETSCAPE: Sympathetic to the streetscape though te quasi historic style is not all ☐ Key Element together appropriate to Tenterfield. **Background Element** Neutral Element ☐ Intrusive Element CONSERVATION ACTIONS REQUIRED: RECOMMENDATIONS: 1. remove cast aluminium brackets from verandah 2. alter pediment to verandah to relate to upper gable roof only as for traditional designs remove finials from gablets and consider installing louvred vents in place of weatherboards consider construction of traditional picket fence to street boundary

# Visitors Information Centre

ITEM REFERENCE NO



CONTEMPORARY PHOTOGRAPH:

FILM ROLL: SUTERS 4769 B NEG NO:



HISTORIC PHOTOGRAPH:

| Tenterfield Main Street Heritage Study                                                                                                       | Inventory Datasheet                                                                                                                                                                                                                                                                                         |
|----------------------------------------------------------------------------------------------------------------------------------------------|-----------------------------------------------------------------------------------------------------------------------------------------------------------------------------------------