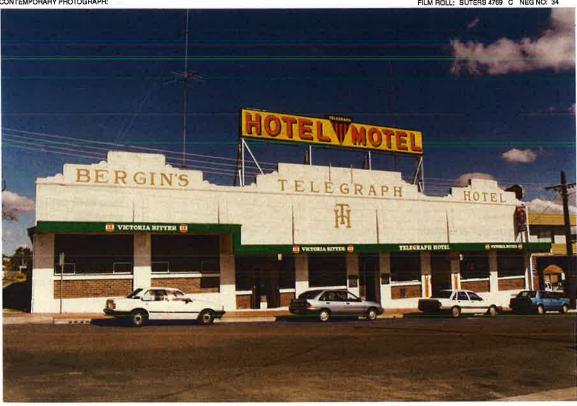

AMES OR PAST BUSINESS:  Bergins Hotel  CONTRIBUTION TO THE STREETSCAPE:  Key Element  Background Element  Intrusive Element   |
| One historic photograph suggests that a much earlier Telegraph Hotel was located on the present site of the Exchange Hotel. This building was constructed by Bergin and known as Bergin's Telegraph Hotel.  SIGNIFICANCE:  A prominent building in the streetscape. All the hotels are also significate for their social value.  RECOMMENDATIONS:  1. maintain existing or other traditional colour scheme | PRINCIPLE DATE:  c.1930's  ARCHITECT OR BUILDER:  OTHER NAMES OR PAST BUSINESS:  Bergins Hotel  CONTRIBUTION TO THE STREETSCAPE:  Key Element  Background Element  Intrusive Element   |

## Telegraph Hotel





CONTEMPORARY PHOTOGRAPH:

FILM ROLL: SUTERS 4769 C NEG NO: 34



HISTORIC PHOTOGRAPH:



TELEGRAPH HOTEL, TENTERFIELD, N.S.W. MURRAY VIEWS

| Tenterfield Main Street Heritage Study                                                                                                                                                                                                                      | Inventory Datasheet                                                                                                                                            |
|-------------------------------------------------------------------------------------------------------------------------------------------------------------------------------------------------------------------------------------------------------------|---------------------------------------------------