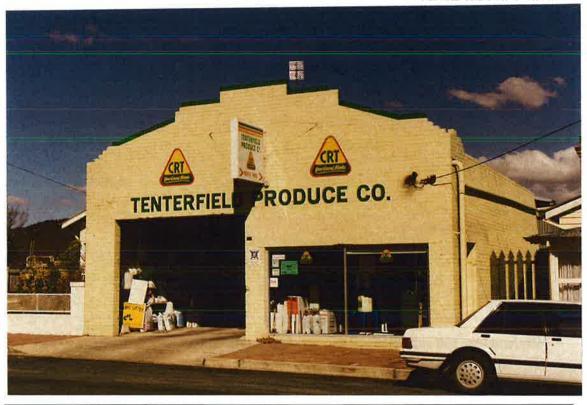

| Tenterfield Main Street Heritage Study                                                                                                                                                                                                                                                                                                                                                                                                                                                                                                                                                                                                                                                                                                                                                                                                                                                                                                                                                                                                                                                                                                                                                                                                                                                                                                                                                                                                                                                                                                                                                                                                                                                                                                                                                                                                                                                                                                                                                                                                                                                                                         |                | Inventory Datasheet                                                                                                                                                                                             |  |
|--------------------------------------------------------------------------------------------------------------------------------------------------------------------------------------------------------------------------------------------------------------------------------------------------------------------------------------------------------------------------------------------------------------------------------------------------------------------------------------------------------------------------------------------------------------------------------------------------------------------------------------------------------------------------------------------------------------------------------------------------------------------------------------------------------------------------------------------------------------------------------------------------------------------------------------------------------------------------------------------------------------------------------------------------------------------------------------------------------------------------------------------------------------------------------------------------------------------------------------------------------------------------------------------------------------------------------------------------------------------------------------------------------------------------------------------------------------------------------------------------------------------------------------------------------------------------------------------------------------------------------------------------------------------------------------------------------------------------------------------------------------------------------------------------------------------------------------------------------------------------------------------------------------------------------------------------------------------------------------------------------------------------------------------------------------------------------------------------------------------------------|----------------|-----------------------------------------------------------------------------------------------------------------------------------------------------------------------------------------------------------------|--|
| BUILDING NAME:                                                                                                                                                                                                                                                                                                                                                                                                                                                                                                                                                                                                                                                                                                                                                                                                                                                                                                                                                                                                                                                                                                                                                                                                                                                                                                                                                                                                                                                                                                                                                                                                                                                                                                                                                                                                                                                                                                                                                                                                                                                                                                                 |                | ITEM REFERENCE NO                                                                                                                                                                                               |  |
| Forget-Me-Not Cottage                                                                                                                                                                                                                                                                                                                                                                                                                                                                                                                                                                                                                                                                                                                                                                                                                                                                                                                                                                                                                                                                                                                                                                                                                                                                                                                                                                                                                                                                                                                                                                                                                                                                                                                                                                                                                                                                                                                                                                                                                                                                                                          |                | TENT. 001                                                                                                                                                                                                       |  |
| STREET NO: STREET NAME: CROSS STREET:                                                                                                                                                                                                                                                                                                                                                                                                                                                                                                                                                                                                                                                                                                                                                                                                                                                                                                                                                                                                                                                                                                                                                                                                                                                                                                                                                                                                                                                                                                                                                                                                                                                                                                                                                                                                                                                                                                                                                                                                                                                                                          | SUBURB;        | SUB CATEGORY:                                                                                                                                                                                                   |  |
| 137 Rouse Street                                                                                                                                                                                                                                                                                                                                                                                                                                                                                                                                                                                                                                                                                                                                                                                                                                                                                                                                                                                                                                                                                                                                                                                                                                                                                                                                                                                                                                                                                                                                                                                                                                                                                                                                                                                                                                                                                                                                                                                                                                                                                                               | Tenterfield    | Building                                                                                                                                                                                                        |  |
| OCATION DETAILS:                                                                                                                                                                                                                                                                                                                                                                                                                                                                                                                                                                                                                                                                                                                                                                                                                                                                                                                                                                                                                                                                                                                                                                                                                                                                                                                                                                                                                                                                                                                                                                                                                                                                                                                                                                                                                                                                                                                                                                                                                                                                                                               |                | SUB CATEGORY:                                                                                                                                                                                                   |  |
| PRESENT BUSINESS OR USE:                                                                                                                                                                                                                                                                                                                                                                                                                                                                                                                                                                                                                                                                                                                                                                                                                                                                                                                                                                                                                                                                                                                                                                                                                                                                                                                                                                                                                                                                                                                                                                                                                                                                                                                                                                                                                                                                                                                                                                                                                                                                                                       |                | HERITAGE LISTINGS:                                                                                                                                                                                              |  |
| Forget-Me-Not Cottage                                                                                                                                                                                                                                                                                                                                                                                                                                                                                                                                                                                                                                                                                                                                                                                                                                                                                                                                                                                                                                                                                                                                                                                                                                                                                                                                                                                                                                                                                                                                                                                                                                                                                                                                                                                                                                                                                                                                                                                                                                                                                                          |                | ☐ Tenterfield LEP                                                                                                                                                                                               |  |
|                                                                                                                                                                                                                                                                                                                                                                                                                                                                                                                                                                                                                                                                                                                                                                                                                                                                                                                                                                                                                                                                                                                                                                                                                                                                                                                                                                                                                                                                                                                                                                                                                                                                                                                                                                                                                                                                                                                                                                                                                                                                                                                                |                | ☐ National Trust                                                                                                                                                                                                |  |
| PRESENT OWNERS:                                                                                                                                                                                                                                                                                                                                                                                                                                                                                                                                                                                                                                                                                                                                                                                                                                                                                                                                                                                                                                                                                                                                                                                                                                                                                                                                                                                                                                                                                                                                                                                                                                                                                                                                                                                                                                                                                                                                                                                                                                                                                                                |                | Heritage Council                                                                                                                                                                                                |  |
| Jarrett, William D & Lila J                                                                                                                                                                                                                                                                                                                                                                                                                                                                                                                                                                                                                                                                                                                                                                                                                                                                                                                                                                                                                                                                                                                                                                                                                                                                                                                                                                                                                                                                                                                                                                                                                                                                                                                                                                                                                                                                                                                                                                                                                                                                                                    |                | _                                                                                                                                                                                                               |  |
| REAL PROPERTY DESCRIPTION:                                                                                                                                                                                                                                                                                                                                                                                                                                                                                                                                                                                                                                                                                                                                                                                                                                                                                                                                                                                                                                                                                                                                                                                                                                                                                                                                                                                                                                                                                                                                                                                                                                                                                                                                                                                                                                                                                                                                                                                                                                                                                                     |                | National Estate                                                                                                                                                                                                 |  |
| ISE THE EITH DESCRIPTION.                                                                                                                                                                                                                                                                                                                                                                                                                                                                                                                                                                                                                                                                                                                                                                                                                                                                                                                                                                                                                                                                                                                                                                                                                                                                                                                                                                                                                                                                                                                                                                                                                                                                                                                                                                                                                                                                                                                                                                                                                                                                                                      |                | Other:                                                                                                                                                                                                          |  |
| DESCRIPTION:                                                                                                                                                                                                                                                                                                                                                                                                                                                                                                                                                                                                                                                                                                                                                                                                                                                                                                                                                                                                                                                                                                                                                                                                                                                                                                                                                                                                                                                                                                                                                                                                                                                                                                                                                                                                                                                                                                                                                                                                                                                                                                                   |                | ARCHITECTURAL STYLE:                                                                                                                                                                                            |  |
| Simple single storey weatherboard building with a h<br>corrugated iron. Originally a dwelling but now used                                                                                                                                                                                                                                                                                                                                                                                                                                                                                                                                                                                                                                                                                                                                                                                                                                                                                                                                                                                                                                                                                                                                                                                                                                                                                                                                                                                                                                                                                                                                                                                                                                                                                                                                                                                                                                                                                                                                                                                                                     |                | Victorian Georgian                                                                                                                                                                                              |  |
| shop. Verandah balustrade and brackets are not on                                                                                                                                                                                                                                                                                                                                                                                                                                                                                                                                                                                                                                                                                                                                                                                                                                                                                                                                                                                                                                                                                                                                                                                                                                                                                                                                                                                                                                                                                                                                                                                                                                                                                                                                                                                                                                                                                                                                                                                                                                                                              |                | PRINCIPLE MATERIAL:                                                                                                                                                                                             |  |
| sympathetic. Includes a substantial though mostly r                                                                                                                                                                                                                                                                                                                                                                                                                                                                                                                                                                                                                                                                                                                                                                                                                                                                                                                                                                                                                                                                                                                                                                                                                                                                                                                                                                                                                                                                                                                                                                                                                                                                                                                                                                                                                                                                                                                                                                                                                                                                            |                | Timber                                                                                                                                                                                                          |  |
|                                                                                                                                                                                                                                                                                                                                                                                                                                                                                                                                                                                                                                                                                                                                                                                                                                                                                                                                                                                                                                                                                                                                                                                                                                                                                                                                                                                                                                                                                                                                                                                                                                                                                                                                                                                                                                                                                                                                                                                                                                                                                                                                | gg             | ORIGINAL VERANDAH/AWNING TYPE:                                                                                                                                                                                  |  |
|                                                                                                                                                                                                                                                                                                                                                                                                                                                                                                                                                                                                                                                                                                                                                                                                                                                                                                                                                                                                                                                                                                                                                                                                                                                                                                                                                                                                                                                                                                                                                                                                                                                                                                                                                                                                                                                                                                                                                                                                                                                                                                                                |                | SIGNIFICANT FACADE ELEMENTS:                                                                                                                                                                                    |  |
|                                                                                                                                                                                                                                                                                                                                                                                                                                                                                                                                                                                                                                                                                                                                                                                                                                                                                                                                                                                                                                                                                                                                                                                                                                                                                                                                                                                                                                                                                                                                                                                                                                                                                                                                                                                                                                                                                                                                                                                                                                                                                                                                |                | weatherboards, verandah                                                                                                                                                                                         |  |
|                                                                                                                                                                                                                                                                                                                                                                                                                                                                                                                                                                                                                                                                                                                                                                                                                                                                                                                                                                                                                                                                                                                                                                                                                                                                                                                                                                                                                                                                                                                                                                                                                                                                                                                                                                                                                                                                                                                                                                                                                                                                                                                                |                |                                                                                                                                                                                                                 |  |
|                                                                                                                                                                                                                                                                                                                                                                                                                                                                                                                                                                                                                                                                                                                                                                                                                                                                                                                                                                                                                                                                                                                                                                                                                                                                                                                                                                                                                                                                                                                                                                                                                                                                                                                                                                                                                                                                                                                                                                                                                                                                                                                                | nutters        | SIGNIFICANT SHOPFRONT ELEMENTS:                                                                                                                                                                                 |  |
|                                                                                                                                                                                                                                                                                                                                                                                                                                                                                                                                                                                                                                                                                                                                                                                                                                                                                                                                                                                                                                                                                                                                                                                                                                                                                                                                                                                                                                                                                                                                                                                                                                                                                                                                                                                                                                                                                                                                                                                                                                                                                                                                | nutters        | SIGNIFICANT SHOPFRONT ELEMENTS:                                                                                                                                                                                 |  |
|                                                                                                                                                                                                                                                                                                                                                                                                                                                                                                                                                                                                                                                                                                                                                                                                                                                                                                                                                                                                                                                                                                                                                                                                                                                                                                                                                                                                                                                                                                                                                                                                                                                                                                                                                                                                                                                                                                                                                                                                                                                                                                                                | nutters        | SIGNIFICANT SHOPFRONT ELEMENTS: SIGNIFICANT INTERIOR ELEMENTS:                                                                                                                                                  |  |
| verandah balustrade and brackets modern, false sh                                                                                                                                                                                                                                                                                                                                                                                                                                                                                                                                                                                                                                                                                                                                                                                                                                                                                                                                                                                                                                                                                                                                                                                                                                                                                                                                                                                                                                                                                                                                                                                                                                                                                                                                                                                                                                                                                                                                                                                                                                                                              | nutters        | SIGNIFICANT INTERIOR ELEMENTS:                                                                                                                                                                                  |  |
| verandah balustrade and brackets modern, false sh                                                                                                                                                                                                                                                                                                                                                                                                                                                                                                                                                                                                                                                                                                                                                                                                                                                                                                                                                                                                                                                                                                                                                                                                                                                                                                                                                                                                                                                                                                                                                                                                                                                                                                                                                                                                                                                                                                                                                                                                                                                                              |                | SIGNIFICANT INTERIOR ELEMENTS: PRINCIPLE DATE:                                                                                                                                                                  |  |
| verandah balustrade and brackets modern, false sh                                                                                                                                                                                                                                                                                                                                                                                                                                                                                                                                                                                                                                                                                                                                                                                                                                                                                                                                                                                                                                                                                                                                                                                                                                                                                                                                                                                                                                                                                                                                                                                                                                                                                                                                                                                                                                                                                                                                                                                                                                                                              |                | SIGNIFICANT INTERIOR ELEMENTS:  PRINCIPLE DATE:  C.1900'S                                                                                                                                                       |  |
| verandah balustrade and brackets modern, false sh                                                                                                                                                                                                                                                                                                                                                                                                                                                                                                                                                                                                                                                                                                                                                                                                                                                                                                                                                                                                                                                                                                                                                                                                                                                                                                                                                                                                                                                                                                                                                                                                                                                                                                                                                                                                                                                                                                                                                                                                                                                                              |                | SIGNIFICANT INTERIOR ELEMENTS: PRINCIPLE DATE:                                                                                                                                                                  |  |
| verandah balustrade and brackets modern, false sh                                                                                                                                                                                                                                                                                                                                                                                                                                                                                                                                                                                                                                                                                                                                                                                                                                                                                                                                                                                                                                                                                                                                                                                                                                                                                                                                                                                                                                                                                                                                                                                                                                                                                                                                                                                                                                                                                                                                                                                                                                                                              |                | SIGNIFICANT INTERIOR ELEMENTS:  PRINCIPLE DATE:  C. 1900'S  ARCHITECT OR BUILDER:                                                                                                                               |  |
| MODIFICATIONS:  Verandah balustrade and brackets modern, false sh  HISTORY:  Originally built by the Crisp family in 1887 and calle                                                                                                                                                                                                                                                                                                                                                                                                                                                                                                                                                                                                                                                                                                                                                                                                                                                                                                                                                                                                                                                                                                                                                                                                                                                                                                                                                                                                                                                                                                                                                                                                                                                                                                                                                                                                                                                                                                                                                                                            |                | SIGNIFICANT INTERIOR ELEMENTS:  PRINCIPLE DATE:  C.1900'S                                                                                                                                                       |  |
| verandah balustrade and brackets modern, false sh                                                                                                                                                                                                                                                                                                                                                                                                                                                                                                                                                                                                                                                                                                                                                                                                                                                                                                                                                                                                                                                                                                                                                                                                                                                                                                                                                                                                                                                                                                                                                                                                                                                                                                                                                                                                                                                                                                                                                                                                                                                                              |                | SIGNIFICANT INTERIOR ELEMENTS:  PRINCIPLE DATE:  C. 1900'S  ARCHITECT OR BUILDER:  OTHER NAMES OR PAST BUSINESS:                                                                                                |  |
| verandah balustrade and brackets modern, false sh                                                                                                                                                                                                                                                                                                                                                                                                                                                                                                                                                                                                                                                                                                                                                                                                                                                                                                                                                                                                                                                                                                                                                                                                                                                                                                                                                                                                                                                                                                                                                                                                                                                                                                                                                                                                                                                                                                                                                                                                                                                                              |                | SIGNIFICANT INTERIOR ELEMENTS:  PRINCIPLE DATE:  C. 1900'S  ARCHITECT OR BUILDER:  OTHER NAMES OR PAST BUSINESS:                                                                                                |  |
| verandah balustrade and brackets modern, false sh                                                                                                                                                                                                                                                                                                                                                                                                                                                                                                                                                                                                                                                                                                                                                                                                                                                                                                                                                                                                                                                                                                                                                                                                                                                                                                                                                                                                                                                                                                                                                                                                                                                                                                                                                                                                                                                                                                                                                                                                                                                                              |                | SIGNIFICANT INTERIOR ELEMENTS:  PRINCIPLE DATE:  C. 1900'S  ARCHITECT OR BUILDER:  OTHER NAMES OR PAST BUSINESS:                                                                                                |  |
| verandah balustrade and brackets modern, false sh                                                                                                                                                                                                                                                                                                                                                                                                                                                                                                                                                                                                                                                                                                                                                                                                                                                                                                                                                                                                                                                                                                                                                                                                                                                                                                                                                                                                                                                                                                                                                                                                                                                                                                                                                                                                                                                                                                                                                                                                                                                                              |                | SIGNIFICANT INTERIOR ELEMENTS:  PRINCIPLE DATE:  C. 1900'S  ARCHITECT OR BUILDER:  OTHER NAMES OR PAST BUSINESS:                                                                                                |  |
| verandah balustrade and brackets modern, false sh                                                                                                                                                                                                                                                                                                                                                                                                                                                                                                                                                                                                                                                                                                                                                                                                                                                                                                                                                                                                                                                                                                                                                                                                                                                                                                                                                                                                                                                                                                                                                                                                                                                                                                                                                                                                                                                                                                                                                                                                                                                                              | od "Fairview'. | SIGNIFICANT INTERIOR ELEMENTS:  PRINCIPLE DATE: C. 1900'S ARCHITECT OR BUILDER:  OTHER NAMES OR PAST BUSINESS: Crisps residence "Fairview"                                                                      |  |
| verandah balustrade and brackets modern, false shellstory: Originally built by the Crisp family in 1887 and called SIGNIFICANCE: Typical residence of the period, largely intact and n                                                                                                                                                                                                                                                                                                                                                                                                                                                                                                                                                                                                                                                                                                                                                                                                                                                                                                                                                                                                                                                                                                                                                                                                                                                                                                                                                                                                                                                                                                                                                                                                                                                                                                                                                                                                                                                                                                                                         | od "Fairview'. | PRINCIPLE DATE:  c.1900's  ARCHITECT OR BUILDER:  OTHER NAMES OR PAST BUSINESS:  Crisps residence "Fairview  CONTRIBUTION TO THE STREETSCAPE:  Key Element                                                      |  |
| verandah balustrade and brackets modern, false sh                                                                                                                                                                                                                                                                                                                                                                                                                                                                                                                                                                                                                                                                                                                                                                                                                                                                                                                                                                                                                                                                                                                                                                                                                                                                                                                                                                                                                                                                                                                                                                                                                                                                                                                                                                                                                                                                                                                                                                                                                                                                              | od "Fairview'. | SIGNIFICANT INTERIOR ELEMENTS:  PRINCIPLE DATE:  C.1900'S  ARCHITECT OR BUILDER:  OTHER NAMES OR PAST BUSINESS:  Crisps residence "Fairview"  CONTRIBUTION TO THE STREETSCAPE:  Key Element  Background Element |  |
| verandah balustrade and brackets modern, false shellstory: Originally built by the Crisp family in 1887 and called SIGNIFICANCE: Typical residence of the period, largely intact and n                                                                                                                                                                                                                                                                                                                                                                                                                                                                                                                                                                                                                                                                                                                                                                                                                                                                                                                                                                                                                                                                                                                                                                                                                                                                                                                                                                                                                                                                                                                                                                                                                                                                                                                                                                                                                                                                                                                                         | od "Fairview'. | PRINCIPLE DATE:  C. 1900's  ARCHITECT OR BUILDER:  OTHER NAMES OR PAST BUSINESS:  Crisps residence "Fairview  CONTRIBUTION TO THE STREETSCAPE:  Key Element  Background Element  Neutral Element                |  |
| Nerandah balustrade and brackets modern, false shellstory: Originally built by the Crisp family in 1887 and called standard the second control of the period, largely intact and many property intac | od "Fairview'. | SIGNIFICANT INTERIOR ELEMENTS:  PRINCIPLE DATE:  C.1900'S  ARCHITECT OR BUILDER:  OTHER NAMES OR PAST BUSINESS:  Crisps residence "Fairview"  CONTRIBUTION TO THE STREETSCAPE:  Key Element  Background Element |  |
| verandah balustrade and brackets modern, false shellstory: Originally built by the Crisp family in 1887 and called SIGNIFICANCE: Typical residence of the period, largely intact and n                                                                                                                                                                                                                                                                                                                                                                                                                                                                                                                                                                                                                                                                                                                                                                                                                                                                                                                                                                                                                                                                                                                                                                                                                                                                                                                                                                                                                                                                                                                                                                                                                                                                                                                                                                                                                                                                                                                                         | od "Fairview'. | PRINCIPLE DATE:  C. 1900'S  ARCHITECT OR BUILDER:  OTHER NAMES OR PAST BUSINESS:  Crisps residence "Fairview  CONTRIBUTION TO THE STREETSCAPE:  Key Element  Background Element  Neutral Element                |  |