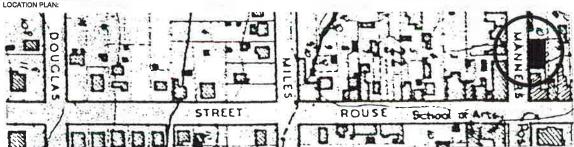

| PRINCIPLE DATE:  c.1930's  ARCHITECT OR BUILDER:  OTHER NAMES OR PAST BUSINESS:  Bergins Hotel  CONTRIBUTION TO THE STREETSCAPE:  Key Element  Background Element  Intrusive Element   |
| One historic photograph suggests that a much earlier Telegraph Hotel was located on the present site of the Exchange Hotel. This building was constructed by Bergin and known as Bergin's Telegraph Hotel.  SIGNIFICANCE:  A prominent building in the streetscape. All the hotels are also significate for their social value.  RECOMMENDATIONS:  1. maintain existing or other traditional colour scheme | PRINCIPLE DATE:  c.1930's  ARCHITECT OR BUILDER:  OTHER NAMES OR PAST BUSINESS:  Bergins Hotel  CONTRIBUTION TO THE STREETSCAPE:  Key Element  Background Element  Intrusive Element   |

## Telegraph Hotel





CONTEMPORARY PHOTOGRAPH:

FILM ROLL: SUTERS 4769 C NEG NO: 34



HISTORIC PHOTOGRAPH:



TELEGRAPH HOTEL, TENTERFIELD, N.S.W. MURRAY VIEWS

| Tenterfield Main Street Heritage Study                                                                                                                                                                                                                      | Inventory Datasheet                                                                                                                                            |
|------------------------------------------------------------------------------------------------------------------------------------------------------------------------------------------------------------------------------------------------