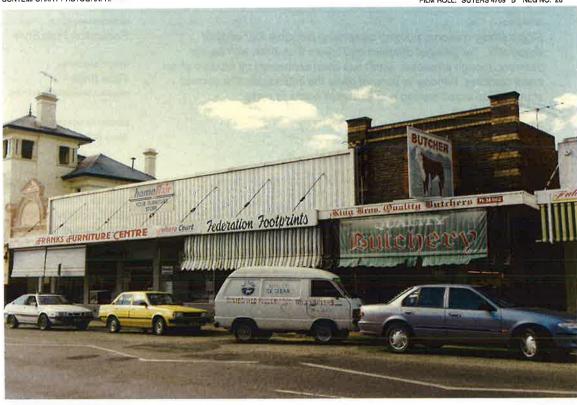

| Tenterfield Main Street Heritage Study                                                                                                                                                                                                                                                                                                                                                                                                                                                                                                                                                                                                                                                                                                                                                                                                                                                                                                                                                                                                                                                                                                                                                                                                                                                                                                                                                                                                                                                                                                                                                                                                                                                                                                                                                                                                                                                                                                                                                                                                                                                                                         |                | Inventory Datasheet                                                                                                                                                                                             |  |
|--------------------------------------------------------------------------------------------------------------------------------------------------------------------------------------------------------------------------------------------------------------------------------------------------------------------------------------------------------------------------------------------------------------------------------------------------------------------------------------------------------------------------------------------------------------------------------------------------------------------------------------------------------------------------------------------------------------------------------------------------------------------------------------------------------------------------------------------------------------------------------------------------------------------------------------------------------------------------------------------------------------------------------------------------------------------------------------------------------------------------------------------------------------------------------------------------------------------------------------------------------------------------------------------------------------------------------------------------------------------------------------------------------------------------------------------------------------------------------------------------------------------------------------------------------------------------------------------------------------------------------------------------------------------------------------------------------------------------------------------------------------------------------------------------------------------------------------------------------------------------------------------------------------------------------------------------------------------------------------------------------------------------------------------------------------------------------------------------------------------------------|----------------|-----------------------------------------------------------------------------------------------------------------------------------------------------------------------------------------------------------------|--|
| BUILDING NAME:                                                                                                                                                                                                                                                                                                                                                                                                                                                                                                                                                                                                                                                                                                                                                                                                                                                                                                                                                                                                                                                                                                                                                                                                                                                                                                                                                                                                                                                                                                                                                                                                                                                                                                                                                                                                                                                                                                                                                                                                                                                                                                                 |                | ITEM REFERENCE NO                                                                                                                                                                                               |  |
| Forget-Me-Not Cottage                                                                                                                                                                                                                                                                                                                                                                                                                                                                                                                                                                                                                                                                                                                                                                                                                                                                                                                                                                                                                                                                                                                                                                                                                                                                                                                                                                                                                                                                                                                                                                                                                                                                                                                                                                                                                                                                                                                                                                                                                                                                                                          |                | TENT. 001                                                                                                                                                                                                       |  |
| STREET NO: STREET NAME: CROSS STREET:                                                                                                                                                                                                                                                                                                                                                                                                                                                                                                                                                                                                                                                                                                                                                                                                                                                                                                                                                                                                                                                                                                                                                                                                                                                                                                                                                                                                                                                                                                                                                                                                                                                                                                                                                                                                                                                                                                                                                                                                                                                                                          | SUBURB;        | SUB CATEGORY:                                                                                                                                                                                                   |  |
| 137 Rouse Street                                                                                                                                                                                                                                                                                                                                                                                                                                                                                                                                                                                                                                                                                                                                                                                                                                                                                                                                                                                                                                                                                                                                                                                                                                                                                                                                                                                                                                                                                                                                                                                                                                                                                                                                                                                                                                                                                                                                                                                                                                                                                                               | Tenterfield    | Building                                                                                                                                                                                                        |  |
| OCATION DETAILS:                                                                                                                                                                                                                                                                                                                                                                                                                                                                                                                                                                                                                                                                                                                                                                                                                                                                                                                                                                                                                                                                                                                                                                                                                                                                                                                                                                                                                                                                                                                                                                                                                                                                                                                                                                                                                                                                                                                                                                                                                                                                                                               |                | SUB CATEGORY:                                                                                                                                                                                                   |  |
| PRESENT BUSINESS OR USE:                                                                                                                                                                                                                                                                                                                                                                                                                                                                                                                                                                                                                                                                                                                                                                                                                                                                                                                                                                                                                                                                                                                                                                                                                                                                                                                                                                                                                                                                                                                                                                                                                                                                                                                                                                                                                                                                                                                                                                                                                                                                                                       |                | HERITAGE LISTINGS:                                                                                                                                                                                              |  |
| Forget-Me-Not Cottage                                                                                                                                                                                                                                                                                                                                                                                                                                                                                                                                                                                                                                                                                                                                                                                                                                                                                                                                                                                                                                                                                                                                                                                                                                                                                                                                                                                                                                                                                                                                                                                                                                                                                                                                                                                                                                                                                                                                                                                                                                                                                                          |                | ☐ Tenterfield LEP                                                                                                                                                                                               |  |
|                                                                                                                                                                                                                                                                                                                                                                                                                                                                                                                                                                                                                                                                                                                                                                                                                                                                                                                                                                                                                                                                                                                                                                                                                                                                                                                                                                                                                                                                                                                                                                                                                                                                                                                                                                                                                                                                                                                                                                                                                                                                                                                                |                | ☐ National Trust                                                                                                                                                                                                |  |
| PRESENT OWNERS:                                                                                                                                                                                                                                                                                                                                                                                                                                                                                                                                                                                                                                                                                                                                                                                                                                                                                                                                                                                                                                                                                                                                                                                                                                                                                                                                                                                                                                                                                                                                                                                                                                                                                                                                                                                                                                                                                                                                                                                                                                                                                                                |                | Heritage Council                                                                                                                                                                                                |  |
| Jarrett, William D & Lila J                                                                                                                                                                                                                                                                                                                                                                                                                                                                                                                                                                                                                                                                                                                                                                                                                                                                                                                                                                                                                                                                                                                                                                                                                                                                                                                                                                                                                                                                                                                                                                                                                                                                                                                                                                                                                                                                                                                                                                                                                                                                                                    |                | _                                                                                                                                                                                                               |  |
| REAL PROPERTY DESCRIPTION:                                                                                                                                                                                                                                                                                                                                                                                                                                                                                                                                                                                                                                                                                                                                                                                                                                                                                                                                                                                                                                                                                                                                                                                                                                                                                                                                                                                                                                                                                                                                                                                                                                                                                                                                                                                                                                                                                                                                                                                                                                                                                                     |                | National Estate                                                                                                                                                                                                 |  |
| ISE THE EITH DESCRIPTION.                                                                                                                                                                                                                                                                                                                                                                                                                                                                                                                                                                                                                                                                                                                                                                                                                                                                                                                                                                                                                                                                                                                                                                                                                                                                                                                                                                                                                                                                                                                                                                                                                                                                                                                                                                                                                                                                                                                                                                                                                                                                                                      |                | Other:                                                                                                                                                                                                          |  |
| DESCRIPTION:                                                                                                                                                                                                                                                                                                                                                                                                                                                                                                                                                                                                                                                                                                                                                                                                                                                                                                                                                                                                                                                                                                                                                                                                                                                                                                                                                                                                                                                                                                                                                                                                                                                                                                                                                                                                                                                                                                                                                                                                                                                                                                                   |                | ARCHITECTURAL STYLE:                                                                                                                                                                                            |  |
| Simple single storey weatherboard building with a h<br>corrugated iron. Originally a dwelling but now used                                                                                                                                                                                                                                                                                                                                                                                                                                                                                                                                                                                                                                                                                                                                                                                                                                                                                                                                                                                                                                                                                                                                                                                                                                                                                                                                                                                                                                                                                                                                                                                                                                                                                                                                                                                                                                                                                                                                                                                                                     |                | Victorian Georgian                                                                                                                                                                                              |  |
| shop. Verandah balustrade and brackets are not on                                                                                                                                                                                                                                                                                                                                                                                                                                                                                                                                                                                                                                                                                                                                                                                                                                                                                                                                                                                                                                                                                                                                                                                                                                                                                                                                                                                                                                                                                                                                                                                                                                                                                                                                                                                                                                                                                                                                                                                                                                                                              |                | PRINCIPLE MATERIAL:                                                                                                                                                                                             |  |
| sympathetic. Includes a substantial though mostly r                                                                                                                                                                                                                                                                                                                                                                                                                                                                                                                                                                                                                                                                                                                                                                                                                                                                                                                                                                                                                                                                                                                                                                                                                                                                                                                                                                                                                                                                                                                                                                                                                                                                                                                                                                                                                                                                                                                                                                                                                                                                            |                | Timber                                                                                                                                                                                                          |  |
|                                                                                                                                                                                                                                                                                                                                                                                                                                                                                                                                                                                                                                                                                                                                                                                                                                                                                                                                                                                                                                                                                                                                                                                                                                                                                                                                                                                                                                                                                                                                                                                                                                                                                                                                                                                                                                                                                                                                                                                                                                                                                                                                | gg             | ORIGINAL VERANDAH/AWNING TYPE:                                                                                                                                                                                  |  |
|                                                                                                                                                                                                                                                                                                                                                                                                                                                                                                                                                                                                                                                                                                                                                                                                                                                                                                                                                                                                                                                                                                                                                                                                                                                                                                                                                                                                                                                                                                                                                                                                                                                                                                                                                                                                                                                                                                                                                                                                                                                                                                                                |                | SIGNIFICANT FACADE ELEMENTS:                                                                                                                                                                                    |  |
|                                                                                                                                                                                                                                                                                                                                                                                                                                                                                                                                                                                                                                                                                                                                                                                                                                                                                                                                                                                                                                                                                                                                                                                                                                                                                                                                                                                                                                                                                                                                                                                                                                                                                                                                                                                                                                                                                                                                                                                                                                                                                                                                |                | weatherboards, verandah                                                                                                                                                                                         |  |
|                                                                                                                                                                                                                                                                                                                                                                                                                                                                                                                                                                                                                                                                                                                                                                                                                                                                                                                                                                                                                                                                                                                                                                                                                                                                                                                                                                                                                                                                                                                                                                                                                                                                                                                                                                                                                                                                                                                                                                                                                                                                                                                                |                |                                                                                                                                                                                                                 |  |
|                                                                                                                                                                                                                                                                                                                                                                                                                                                                                                                                                                                                                                                                                                                                                                                                                                                                                                                                                                                                                                                                                                                                                                                                                                                                                                                                                                                                                                                                                                                                                                                                                                                                                                                                                                                                                                                                                                                                                                                                                                                                                                                                | nutters        | SIGNIFICANT SHOPFRONT ELEMENTS:                                                                                                                                                                                 |  |
|                                                                                                                                                                                                                                                                                                                                                                                                                                                                                                                                                                                                                                                                                                                                                                                                                                                                                                                                                                                                                                                                                                                                                                                                                                                                                                                                                                                                                                                                                                                                                                                                                                                                                                                                                                                                                                                                                                                                                                                                                                                                                                                                | nutters        | SIGNIFICANT SHOPFRONT ELEMENTS:                                                                                                                                                                                 |  |
|                                                                                                                                                                                                                                                                                                                                                                                                                                                                                                                                                                                                                                                                                                                                                                                                                                                                                                                                                                                                                                                                                                                                                                                                                                                                                                                                                                                                                                                                                                                                                                                                                                                                                                                                                                                                                                                                                                                                                                                                                                                                                                                                | nutters        | SIGNIFICANT SHOPFRONT ELEMENTS: SIGNIFICANT INTERIOR ELEMENTS:                                                                                                                                                  |  |
| verandah balustrade and brackets modern, false sh                                                                                                                                                                                                                                                                                                                                                                                                                                                                                                                                                                                                                                                                                                                                                                                                                                                                                                                                                                                                                                                                                                                                                                                                                                                                                                                                                                                                                                                                                                                                                                                                                                                                                                                                                                                                                                                                                                                                                                                                                                                                              | nutters        | SIGNIFICANT INTERIOR ELEMENTS:                                                                                                                                                                                  |  |
| verandah balustrade and brackets modern, false sh                                                                                                                                                                                                                                                                                                                                                                                                                                                                                                                                                                                                                                                                                                                                                                                                                                                                                                                                                                                                                                                                                                                                                                                                                                                                                                                                                                                                                                                                                                                                                                                                                                                                                                                                                                                                                                                                                                                                                                                                                                                                              |                | SIGNIFICANT INTERIOR ELEMENTS: PRINCIPLE DATE:                                                                                                                                                                  |  |
| verandah balustrade and brackets modern, false sh                                                                                                                                                                                                                                                                                                                                                                                                                                                                                                                                                                                                                                                                                                                                                                                                                                                                                                                                                                                                                                                                                                                                                                                                                                                                                                                                                                                                                                                                                                                                                                                                                                                                                                                                                                                                                                                                                                                                                                                                                                                                              |                | SIGNIFICANT INTERIOR ELEMENTS:  PRINCIPLE DATE:  C.1900'S                                                                                                                                                       |  |
| verandah balustrade and brackets modern, false sh                                                                                                                                                                                                                                                                                                                                                                                                                                                                                                                                                                                                                                                                                                                                                                                                                                                                                                                                                                                                                                                                                                                                                                                                                                                                                                                                                                                                                                                                                                                                                                                                                                                                                                                                                                                                                                                                                                                                                                                                                                                                              |                | SIGNIFICANT INTERIOR ELEMENTS: PRINCIPLE DATE:                                                                                                                                                                  |  |
| verandah balustrade and brackets modern, false sh                                                                                                                                                                                                                                                                                                                                                                                                                                                                                                                                                                                                                                                                                                                                                                                                                                                                                                                                                                                                                                                                                                                                                                                                                                                                                                                                                                                                                                                                                                                                                                                                                                                                                                                                                                                                                                                                                                                                                                                                                                                                              |                | SIGNIFICANT INTERIOR ELEMENTS:  PRINCIPLE DATE:  C. 1900'S  ARCHITECT OR BUILDER:                                                                                                                               |  |
| MODIFICATIONS:  Verandah balustrade and brackets modern, false sh  HISTORY:  Originally built by the Crisp family in 1887 and calle                                                                                                                                                                                                                                                                                                                                                                                                                                                                                                                                                                                                                                                                                                                                                                                                                                                                                                                                                                                                                                                                                                                                                                                                                                                                                                                                                                                                                                                                                                                                                                                                                                                                                                                                                                                                                                                                                                                                                                                            |                | SIGNIFICANT INTERIOR ELEMENTS:  PRINCIPLE DATE:  C.1900'S                                                                                                                                                       |  |
| verandah balustrade and brackets modern, false sh                                                                                                                                                                                                                                                                                                                                                                                                                                                                                                                                                                                                                                                                                                                                                                                                                                                                                                                                                                                                                                                                                                                                                                                                                                                                                                                                                                                                                                                                                                                                                                                                                                                                                                                                                                                                                                                                                                                                                                                                                                                                              |                | SIGNIFICANT INTERIOR ELEMENTS:  PRINCIPLE DATE:  C. 1900'S  ARCHITECT OR BUILDER:  OTHER NAMES OR PAST BUSINESS:                                                                                                |  |
| verandah balustrade and brackets modern, false sh                                                                                                                                                                                                                                                                                                                                                                                                                                                                                                                                                                                                                                                                                                                                                                                                                                                                                                                                                                                                                                                                                                                                                                                                                                                                                                                                                                                                                                                                                                                                                                                                                                                                                                                                                                                                                                                                                                                                                                                                                                                                              |                | SIGNIFICANT INTERIOR ELEMENTS:  PRINCIPLE DATE:  C. 1900'S  ARCHITECT OR BUILDER:  OTHER NAMES OR PAST BUSINESS:                                                                                                |  |
| verandah balustrade and brackets modern, false sh                                                                                                                                                                                                                                                                                                                                                                                                                                                                                                                                                                                                                                                                                                                                                                                                                                                                                                                                                                                                                                                                                                                                                                                                                                                                                                                                                                                                                                                                                                                                                                                                                                                                                                                                                                                                                                                                                                                                                                                                                                                                              |                | SIGNIFICANT INTERIOR ELEMENTS:  PRINCIPLE DATE:  C. 1900'S  ARCHITECT OR BUILDER:  OTHER NAMES OR PAST BUSINESS:                                                                                                |  |
| verandah balustrade and brackets modern, false sh                                                                                                                                                                                                                                                                                                                                                                                                                                                                                                                                                                                                                                                                                                                                                                                                                                                                                                                                                                                                                                                                                                                                                                                                                                                                                                                                                                                                                                                                                                                                                                                                                                                                                                                                                                                                                                                                                                                                                                                                                                                                              |                | SIGNIFICANT INTERIOR ELEMENTS:  PRINCIPLE DATE:  C. 1900'S  ARCHITECT OR BUILDER:  OTHER NAMES OR PAST BUSINESS:                                                                                                |  |
| verandah balustrade and brackets modern, false sh                                                                                                                                                                                                                                                                                                                                                                                                                                                                                                                                                                                                                                                                                                                                                                                                                                                                                                                                                                                                                                                                                                                                                                                                                                                                                                                                                                                                                                                                                                                                                                                                                                                                                                                                                                                                                                                                                                                                                                                                                                                                              | od "Fairview'. | SIGNIFICANT INTERIOR ELEMENTS:  PRINCIPLE DATE: C. 1900'S ARCHITECT OR BUILDER:  OTHER NAMES OR PAST BUSINESS: Crisps residence "Fairview"                                                                      |  |
| verandah balustrade and brackets modern, false shellstory: Originally built by the Crisp family in 1887 and called SIGNIFICANCE: Typical residence of the period, largely intact and n                                                                                                                                                                                                                                                                                                                                                                                                                                                                                                                                                                                                                                                                                                                                                                                                                                                                                                                                                                                                                                                                                                                                                                                                                                                                                                                                                                                                                                                                                                                                                                                                                                                                                                                                                                                                                                                                                                                                         | od "Fairview'. | PRINCIPLE DATE:  c.1900's  ARCHITECT OR BUILDER:  OTHER NAMES OR PAST BUSINESS:  Crisps residence "Fairview  CONTRIBUTION TO THE STREETSCAPE:  Key Element                                                      |  |
| verandah balustrade and brackets modern, false sh                                                                                                                                                                                                                                                                                                                                                                                                                                                                                                                                                                                                                                                                                                                                                                                                                                                                                                                                                                                                                                                                                                                                                                                                                                                                                                                                                                                                                                                                                                                                                                                                                                                                                                                                                                                                                                                                                                                                                                                                                                                                              | od "Fairview'. | SIGNIFICANT INTERIOR ELEMENTS:  PRINCIPLE DATE:  C.1900'S  ARCHITECT OR BUILDER:  OTHER NAMES OR PAST BUSINESS:  Crisps residence "Fairview"  CONTRIBUTION TO THE STREETSCAPE:  Key Element  Background Element |  |
| verandah balustrade and brackets modern, false shellstory: Originally built by the Crisp family in 1887 and called SIGNIFICANCE: Typical residence of the period, largely intact and n                                                                                                                                                                                                                                                                                                                                                                                                                                                                                                                                                                                                                                                                                                                                                                                                                                                                                                                                                                                                                                                                                                                                                                                                                                                                                                                                                                                                                                                                                                                                                                                                                                                                                                                                                                                                                                                                                                                                         | od "Fairview'. | PRINCIPLE DATE:  C. 1900's  ARCHITECT OR BUILDER:  OTHER NAMES OR PAST BUSINESS:  Crisps residence "Fairview  CONTRIBUTION TO THE STREETSCAPE:  Key Element  Background Element  Neutral Element                |  |
| Nerandah balustrade and brackets modern, false shellstory: Originally built by the Crisp family in 1887 and called standard the second control of the period, largely intact and many property intac | od "Fairview'. | SIGNIFICANT INTERIOR ELEMENTS:  PRINCIPLE DATE:  C.1900'S  ARCHITECT OR BUILDER:  OTHER NAMES OR PAST BUSINESS:  Crisps residence "Fairview"  CONTRIBUTION TO THE STREETSCAPE:  Key Element  Background Element |  |
| verandah balustrade and brackets modern, false shellstory: Originally built by the Crisp family in 1887 and called SIGNIFICANCE: Typical residence of the period, largely intact and n                                                                                                                                                                                                                                                                                                                                                                                                                                                                                                                                                                                                                                                                                                                                                                                                                                                                                                                                                                                                                                                                                                                                                                                                                                                                                                                                                                                                                                                                                                                                                                                                                                                                                                                                                                                                                                                                                                                                         | od "Fairview'. | PRINCIPLE DATE:  C. 1900'S  ARCHITECT OR BUILDER:  OTHER NAMES OR PAST BUSINESS:  Crisps residence "Fairview  CONTRIBUTION TO THE STREETSCAPE:  Key Element  Background Element  Neutral Element                |  |