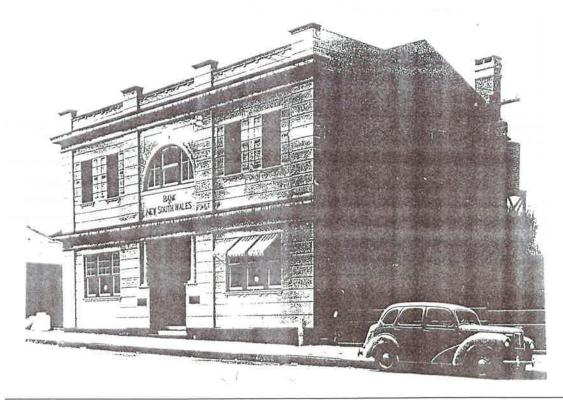

|                |                                                 |  |
|                                                                                                                       |                |                                                 |  |
|                                                                                                                       |                |                                                 |  |
|                                                                                                                       |                |                                                 |  |

# Westpac Bank

ITEM REFERENCE NO



CONTEMPORARY PHOTOGRAPH:

FILM ROLL: SUTERS 4769 B NEG NO: 15



HISTORIC PHOTOGRAPH:



| enterfield Main Street Heritage Study                 |                     | Inventory Datasheet             |
|-------------------------------------------------------|---------------------|---------------------------------|
| Thunderbolts Jean House                               |                     | ITEM REFERENCE NO               |
|                                                       |                     | TENT. 012                       |
| TREET NO: STREET NAME: CROSS STREET:                  | SUBURB:             | SUB CATEGORY:                   |
| 255 Rouse Street                                      | Tenterfield         | Building                        |
| OCATION DETAILS:                                      |                     | SUB CATEGORY:                   |