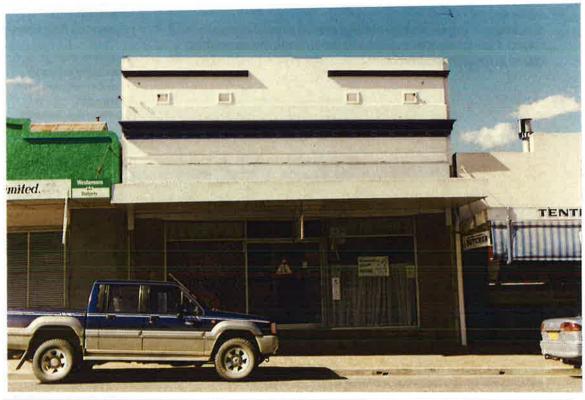

s the Government Savings Bank of NSW which was established by the state government late last century. In 1931 it merged with the Commonwealth Savings Bank established by the federal government.  BIGNIFICANCE: Reasonably prominent along the streetscape, and possibly an early bank building.  RECOMMENDATIONS:  1. repaint parapet to traditional colour scheme                                                                        | PRINCIPLE DATE:  c. 1900's  ARCHITECT OR BUILDER:  OTHER NAMES OR PAST BUSINESS:  Dick Leech hairdressing,  Maisie petrie frock shop,  Commonwealth Bank  CONTRIBUTION TO THE STREETSCAPE:  Key Element  Background Element  Neutral Element  Intrusive Element |  |

Chris Clipa Hair Design

ITEM REFERENCE NO



CONTEMPORARY PHOTOGRAPH

FILM ROLL: SUTERS 4769 B NEG NO: 19



HISTORIC PHOTOGRAPH:

| BUILDING NAME:                                                                                                                                                             |                                                                     |
|----------------------------------------------------------------------------------------------------------------------------------------------------------------------------|---------------------------------------------------------------------|
|                                                                                                                                                                            | ITEM REFERENCE NO                                                   |
| Wilshire & Company