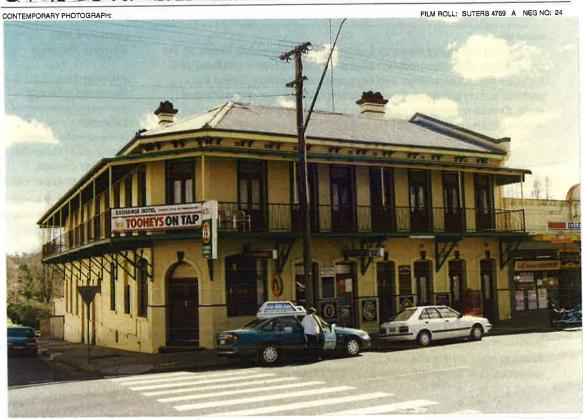

| PRINCIPLE DATE:  C. 1890'S  ARCHITECT OR BUILDER:  OTHER NAMES OR PAST BUSINESS:  Golden Fleece Hotel,  Telegraph Hotel, Post  Office Hotel  CONTRIBUTION TO THE STREETSCAPE  Key Element  Background Element  Intrusive Element |  |

# **Exchange Hotel**

ITEM REFERENCE NO







HISTORIC PHOTOGRAPH:



| Tenterfield Main Street Heritage Study                                                                                                                                                                                                                                                                                                                                                       | Inventory Datasheet                                                                                                                                                             |
|------------------------------------------------------------------------------------------------------------------------------------------------------------------------------------------------------------------