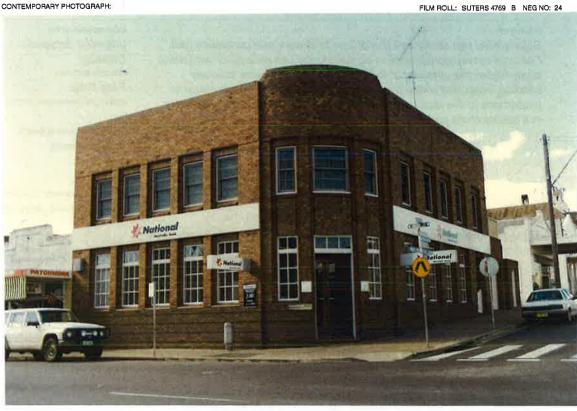

| rs.  from at least 1907 the site  fith Queensland, who ame  flank of Queensland in 19  flank of Australiasia in 19  thistoric photographs frou  uildings for a chemist, Ju-  ppard.  Iding, typical of banks fro | was occupied by a algated with the 217. It was 22, later to become m the late 19th ergens or                | PRINCIPLE DATE:  ARCHITECT OR BUILDER:  OTHER NAMES OR PAST BUSINESS:  CONTRIBUTION TO THE STREETSCAPE:  Key Element  Background Element  Neutral Element  Intrusive Element |

## National Australia Bank

ITEM REFERENCE NO

**TENT. 020** 



CONTEMPORARY PHOTOGRAPH:



HISTORIC PHOTOGRAPH:

| Tenterfield Main Street Heritage Study                                  | Inventory Datasheet              |
|-------------------------------------------------------------------------|----------------------------------|
| JUILDING NAME:                                                          | ITEM REFERENCE NO                |
| Former Goldsborough Mort Building                                       | TENT. 021                        |
| TREET NO: STREET NAME: CROSS STREET: SUBURB:                            | SUB CATEGORY:                    |
| R87 Rouse Street Tenterfield                                            | Building                         |
| OCATION DETAILS:                                                        | SUB CATEGORY:                    |