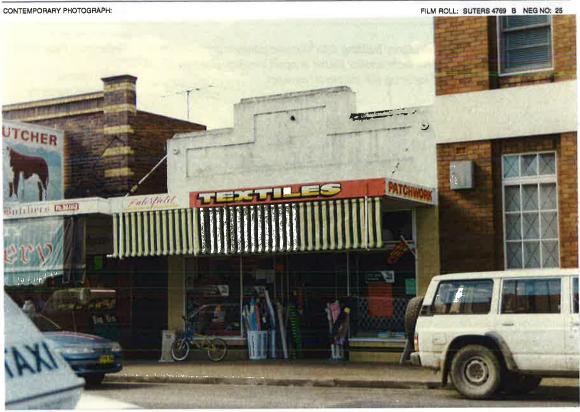

| Background Element               |
|                                                                         | Neutral Element                  |
|                                                                         | Intrusive Element                |
| ECOMMENDATIONS:                                                         | CONSERVATION ACTIONS REQUIRED:   |
| repaint parapet to traditional colour scheme                            |                                  |
| P. reconstruct building name lettering to parapet                       |                                  |
|                                                                         |                                  |

## Former Goldsborough Mort Building

ITEM REFERENCE NO

**TENT. 021** 





HISTORIC PHOTOGRAPH:

|                                                                                                                                                                                                                                                                                                                                                                                                                                                                                                                                                                                                                                                                               | Inventory Datasheet