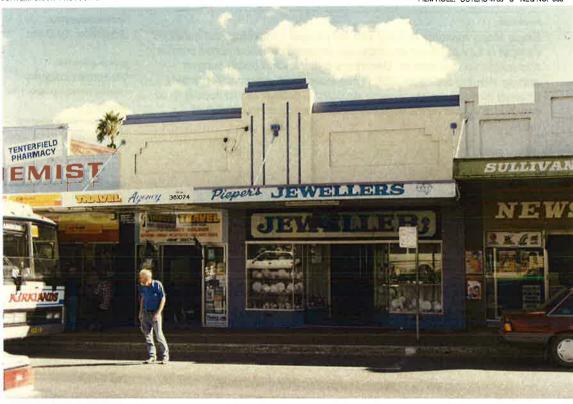

|  |
| necommendations:  1. maintain existing or other traditional colour scheme 2. replace existing fluorescent lights to awning with trad 3. remove security box from parapet 4. replace shopfront (228) with more traditional design                                                                                                                                                           | tional design                                                 | CONSERVATION ACTIONS REQUIRED:                                                                                                                                        |  |

# Piepers Building

ITEM REFERENCE NO

**TENT. 048** 

LOCATION PLAN



CONTEMPORARY PHOTOGRAPH:

FILM ROLL: SUTERS 4769 C NEG NO: 36a



HISTORIC PHOTOGRAPH:

| Senterfield Main Street Heritage Study                                                                                                                                                                                                                                                                                                                                                                                                                                                                                                                                                                                                                                                                          | Inventory Datasheet