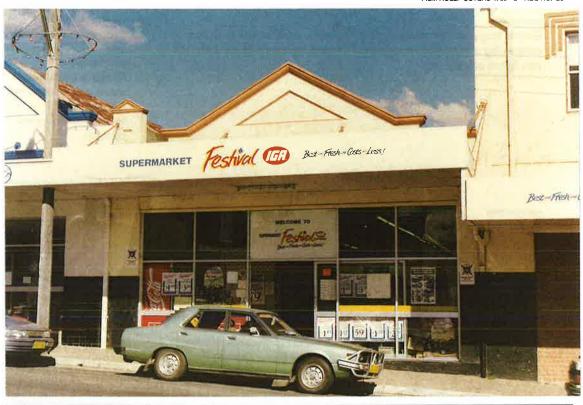

lace traditional tiling to shopfront | ☐ Key Element ☐ Background Element ☐ Neutral Element                                                                                                            |
| Sympathetic to the streetscape and associated with the adjacent Roper & Walker building.  RECOMMENDATIONS:  1. maintain existing or other traditional colour scheme 2. replace existing shopfront with a more traditional design or                                                                                | <ul><li>☐ Key Element</li><li>☐ Background Element</li><li>☐ Neutral Element</li><li>☐ Intrusive Element</li></ul>                                              |

## Festival Supermarket

ITEM REFERENCE NO

**TENT. 079** 



CONTEMPORARY PHOTOGRAPH:

FILM ROLL: SUTERS 4769 C NEG NO: 23



HISTORIC PHOTOGRAPH:



| enterfield Main Street Heritage Study                                                                                                                                                                                                                                                                                                                                                                                                                                                                                                                                               | Inventory Datasheet