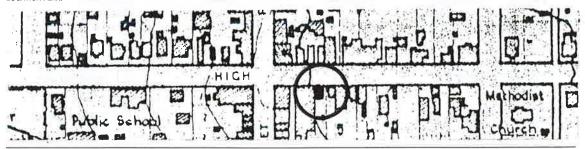

ont with a more traditional design or reconstruct original 3. replace traditional tiling to shopfront | ☐ Key Element ☐ Background Element ☐ Neutral Element                                                                                                            |
| Sympathetic to the streetscape and associated with the adjacent Roper & Walker building.  RECOMMENDATIONS:  1. maintain existing or other traditional colour scheme 2. replace existing shopfront with a more traditional design or                                                                                | <ul><li>☐ Key Element</li><li>☐ Background Element</li><li>☐ Neutral Element</li><li>☐ Intrusive Element</li></ul>                                              |

## Festival Supermarket

ITEM REFERENCE NO

**TENT. 079** 



CONTEMPORARY PHOTOGRAPH:

FILM ROLL: SUTERS 4769 C NEG NO: 23



HISTORIC PHOTOGRAPH:



| enterfield Main Street Heritage Study                                                                                                                                                                                                                                                                                                                                                                                                                                                                                                                                               | Inventory Datasheet