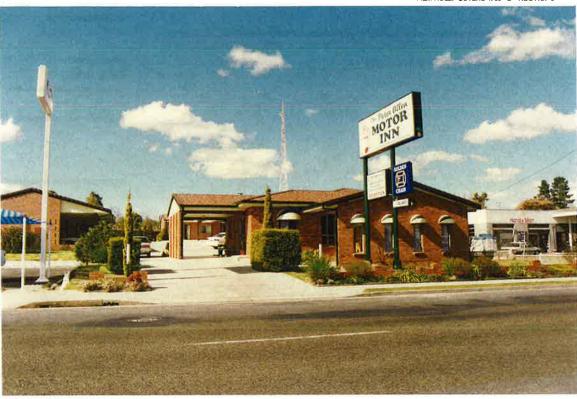

PE Key Element Background Element Neutral Element Intrusive Element CONSERVATION ACTIONS REQUIRED: |
| Named after the late Peter Allan, internationally aclaimed pop s who grew up in Tenterfield, and wrote one of his most famous s about the Tenterfield Saddler.  SIGNIFICANCE: Out of character with the town.  RECOMMENDATIONS:  1. remove canvas/acrylic awnings from windows 2. alter illuminated sign to a simpler form                                                                 | PRINCIPLE DATE: 1980'S ARCHITECT OR BUILDER:  OTHER NAMES OR PAST BUSINESS:  CONTRIBUTION TO THE STREETSCAPE Key Element Background Element Neutral Element Intrusive Element CONSERVATION ACTIONS REQUIRED: |

# Peter Allen Motor Inn

ITEM REFERENCE NO



CONTEMPORARY PHOTOGRAPH:

FILM ROLL: SUTERS 4769 B NEG NO: 3



HISTORIC PHOTOGRAPH:

| Tenterfield Main Street Heritage Study                                                                                                                                                                                 | Inventory Datasheet                                                                                                                                                              |  |
|------------------------------------------------------------------------------------------------------------------------------------------------------------------------------------------------------------------------|-------------------------------------------------------------------------------------------------------------------------------------------------------------