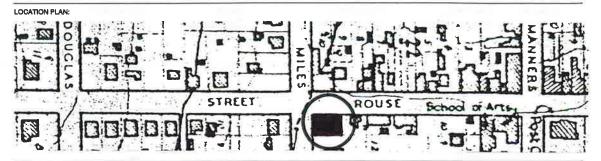

TS: MODIFICATIONS: SIGNIFICANT INTERIOR ELEMENTS: PRINCIPLE DATE: Recently constructed to house Visitors Information Centre. 1990's ARCHITECT OR BUILDER: OTHER NAMES OR PAST BUSINESS: CONTRIBUTION TO THE STREETSCAPE: Sympathetic to the streetscape though te quasi historic style is not all ☐ Key Element together appropriate to Tenterfield. **Background Element** Neutral Element ☐ Intrusive Element CONSERVATION ACTIONS REQUIRED: RECOMMENDATIONS: 1. remove cast aluminium brackets from verandah 2. alter pediment to verandah to relate to upper gable roof only as for traditional designs remove finials from gablets and consider installing louvred vents in place of weatherboards consider construction of traditional picket fence to street boundary

# Visitors Information Centre

ITEM REFERENCE NO



CONTEMPORARY PHOTOGRAPH:

FILM ROLL: SUTERS 4769 B NEG NO:



HISTORIC PHOTOGRAPH:

| Tenterfield Main Street Heritage Study                                                                                                       | Inventory Datasheet                                                                                                                                                                                                                                                                                         |
|----------------------------------------------------------------------------------------------------------------------------------------------|---------------------------------------------------------------------------------------------------------------------------