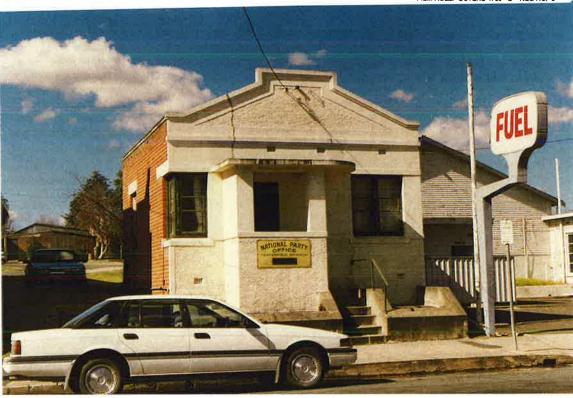

O THE STREETSCAPE  Key Element  Background Element  Neutral Element   |  |
| SIGNIFICANCE: Long standing home to the major political party of country Australia.  RECOMMENDATIONS:  1. repair cracking to masonry | PRINCIPLE DATE:  c. 1920's  ARCHITECT OR BUILDER:  OTHER NAMES OR PAST BUSINESS:  CONTRIBUTION TO THE STREETSCAPE  Key Element  Background Element  Intrusive Element |  |
| SIGNIFICANCE:  Long standing home to the major political party of country Australia.  RECOMMENDATIONS:                               | PRINCIPLE DATE:  c. 1920's  ARCHITECT OR BUILDER:  OTHER NAMES OR PAST BUSINESS:  CONTRIBUTION TO THE STREETSCAPE  Key Element  Background Element  Intrusive Element |  |

# National Party Office

ITEM REFERENCE NO



CONTEMPORARY PHOTOGRAPH:

FILM ROLL: SUTERS 4769 B NEG NO: 6



HISTORIC PHOTOGRAPH:

#### **Tenterfield Main Street Heritage Study Inventory Datasheet** ITEM REFERENCE NO BUILDING NAME: TENT. 007 School of Arts CROSS STREET: SUBURB SUB CATEGORY: 203 Rouse Street cnr Manners Street Tenterfield Building SUB CATEGORY: LOCATION DETAILS: Meeting Halls HERITAGE LISTINGS: PRESENT BUSINESS OR USE School of Arts, Library □ Tenterfield LEP National Trust PRESENT OWNERS: Heritage Council National Trust of Australia **National Estate** REAL PROPERTY DESCRIPTION: Other: ARCHITECTURAL STYLE: DESCRIPTION: Substantial single storey building comprising three attached structures. Victorian Georgian All are of red face brick with rendered details typical of their era. The PRINCIPLE MATERIAL: original section is at the street corner, comprising a single gable roofed Fa