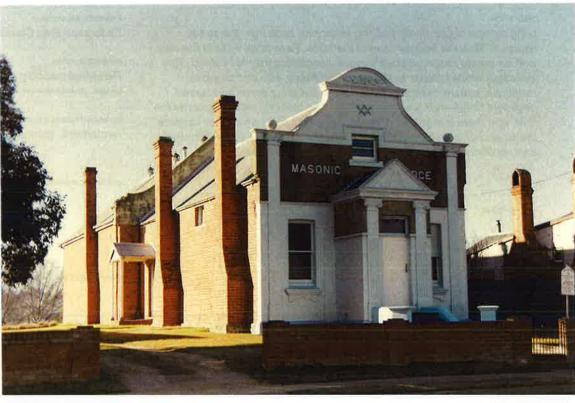

|                      | Heritage assessment<br>preceding work.          |
| <ol><li>replace front door to original detail or with tradi</li></ol>                                                                                                                                                                                                                                                                                                                                                                    | uonan paneneo design | proceding work.                                 |

## Masonic Lodge

ITEM REFERENCE NO



CONTEMPORARY PHOTOGRAPH:

FILM ROLL: SUTERS 4769 E NEG NO: 3



HISTORIC PHOTOGRAPH:

#### **Inventory Datasheet** Tenterfield Main Street Heritage Study ITEM REFERENCE NO BUILDING NAME: TENT. 037 Stannum SUB CATEGORY: STREET NAME STREET NO: CROSS STREET: SUBURB Building 114 Tenterfield Rouse Street SUB CATEGORY: LOCATION DETAILS: Single Residence PRESENT BUSINESS OR USE: HERITAGE LISTINGS: Tenterfield Motel National Trust PRESENT OWNERS: Heritage Council Fulltwist Pty Limited National Estate REAL PROPERTY DESCRIPTION: Other: DESCRIPTION: ARCHITECTURAL STYLE: Substantial two storey gentlemans residence with omate cast iron lace Victorian Filigree including columns, balustrade, frieze and brackets. Projecting gable PRINCIPLE MATERIAL: towards the street has decoartive gable screen supported on brackets, Rendered masonry and an unusual octagonal balcon