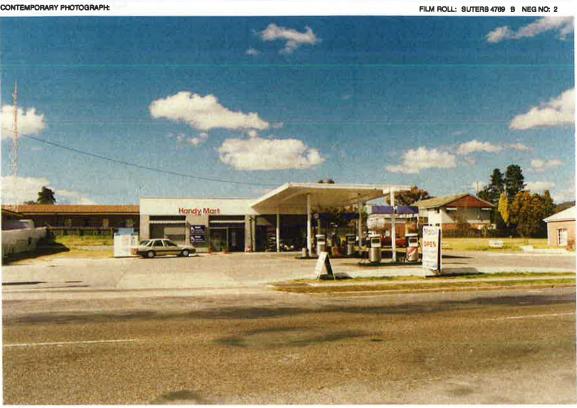

OR PAST BUSINESS:  OTHER NAMES OR PAST BUSINESS:  CONTRIBUTION TO THE STREETSCAPE:  Key Element Background Element Neutral Element Intrusive Element CONSERVATION ACTIONS REQUIRED: The building should not be modernised in line with current service station |
| SIGNIFICANCE:  While of modern design, its imapct on the streetscape is minimal, especially compared to more modern service station designs. | C. 1960'S ARCHITECT OR BUILDER:  OTHER NAMES OR PAST BUSINESS:  CONTRIBUTION TO THE STREETSCAPE:  Key Element Background Element Neutral Element Intrusive Element CONSERVATION ACTIONS REQUIRED: The building should not be modernised in line with                                                        |

ITEM REFERENCE NO

### **Mobil Service Station**

**TENT. 003** 



CONTEMPORARY PHOTOGRAPH:



|                                                                                                                                                                                                                                                                                                                                                                                            | Inventory Datasheet                                                                                                                                                                                          |
|---------------------------------------------------------------------------------------------------------------------------------------------------------------------------------------------------------------