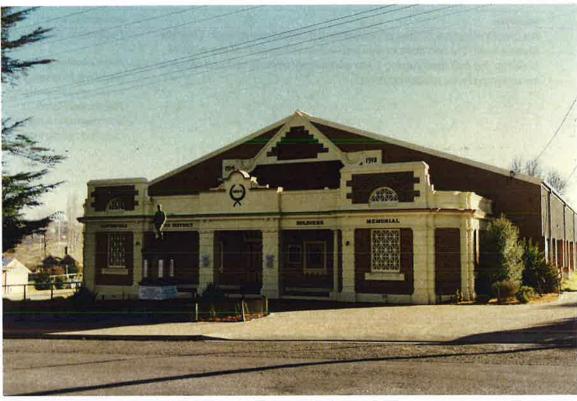

ctures it contains. The bulk of the building has no heritage value due to rebuilding | PRINCIPLE DATE: 1924 ARCHITECT OR BUILDER: OTHER NAMES OR PAST BUSINESS:  CONTRIBUTION TO THE STREETSCAPE: Key Element Background Element                      |
| HISTORY: Major J.F.Thomas was largely responsible for organising the memorial facade.  SIGNIFICANCE: An important civic building, and significant for the memorial structures it contains. The bulk of the building has no heritage value due to rebuilding | PRINCIPLE DATE: 1924  ARCHITECT OR BUILDER:  OTHER NAMES OR PAST BUSINESS:  CONTRIBUTION TO THE STREETSCAPE:  Key Element  Background Element  Neutral Element |

Final Report - February 1997

ITEM REFERENCE NO

#### Memorial Hall



CONTEMPORARY PHOTOGRAPH:

FILM ROLL: SUTERS 4769 E NEG NO: 11



HISTORIC PHOTOGRAPH:

| Fenterfield Main Street Heritage Study                                                                                                                                                                                         | Inventory Datasheet                                                                                                                                                |
|--------------------------------------------------------------------------------------------------------------------------------------------------------------------------------------------------------------------------------|--------------------------------------------------------------------------------------------------------------------------------------------------------------