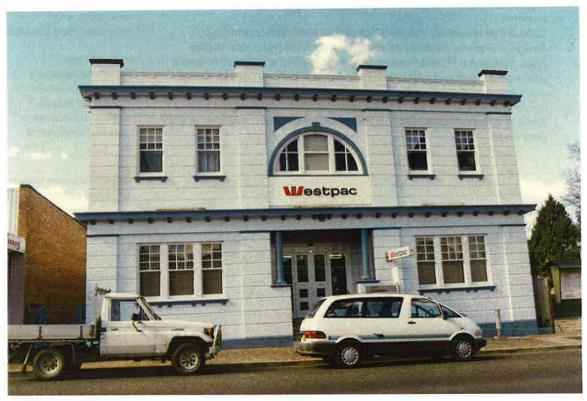

|                |                                                 |  |
|                                                                                                                       |                |                                                 |  |
|                                                                                                                       |                |                                                 |  |
|                                                                                                                       |                |                                                 |  |

# Westpac Bank

ITEM REFERENCE NO



CONTEMPORARY PHOTOGRAPH:

FILM ROLL: SUTERS 4769 B NEG NO: 15



HISTORIC PHOTOGRAPH:



| enterfield Main Street Heritage Study                 |                     | Inventory Datasheet             |
|-------------------------------------------------------|---------------------|---------------------------------|
| Thunderbolts Jean House                               |                     | ITEM REFERENCE NO               |
|                                                       |                     | TENT. 012                       |
| TREET NO: STREET NAME: CROSS STREET:                  | SUBURB:             | SUB CATEGORY:                   |
| 255 Rouse Street                                      | Tenterfield         | Building                        |
| OCATION DETAILS:                                      |                     | SUB CATEGO