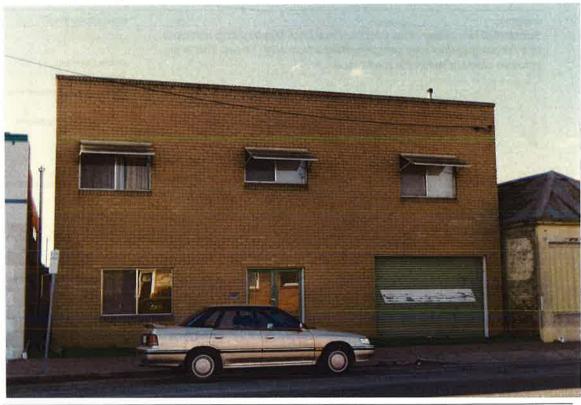

| ☐ Key Element ☐ Background Element                                                                                                                                                 |
|                                                                                                                                                                                                                                                               | Neutral Element                                                                                                                                                                    |

DUILDING NAME

# High Street Units

ITEM REFERENCE NO



CONTEMPORARY PHOTOGRAPH:

FILM ROLL: SUTERS 4769 D NEG NO: 21a



HISTORIC PHOTOGRAPH:

|                                                                                                                                                                              | Inventory Datasheet                                                                                                                                       |
|------------------------------------------------------------------------------------------------------------------------------------------------------------------------------|-----------------------------------------------------------------------------------------------------------------------------------------------------------|
| BUILDING NAME: