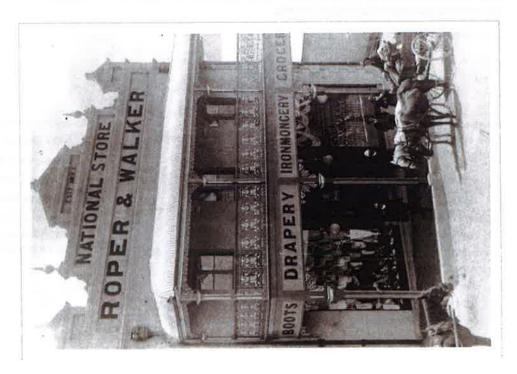

| PRINCIPLE DATE: 1884  ARCHITECT OR BUILDER:  OTHER NAMES OR PAST BUSINESS: Chittio's  CONTRIBUTION TO THE STREETSCAPE  Key Element Background Element Neutral Element Intrusive Element conservation actions required: heritage assessment required preceeding any |  |

# Former Roper & Walker National Store

TENT. 078



CONTEMPORARY PHOTOGRAPH:

FILM ROLL: SUTERS 4769 C NEG NO: 21



HISTORIC PHOTOGRAPH:



| Tenterfield Main Street Heritage Study                                                                                                                                                                                                                                                                             | Inventory Datasheet                                                                                                                                             |
|--------------------------------------------------------------------------------------------------------------------------------------------------------------------------------------------------------------------------------------------------------------------------------------------------------------------|---------------