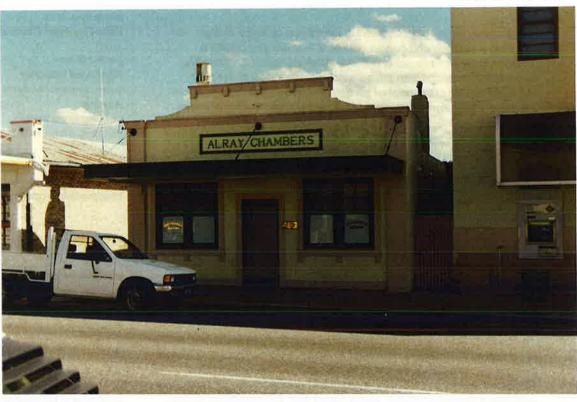

MES OR PAST BUSINESS: Rocky River. John Cook was at that time a sole practicioner following the death of David Stuart not long before. Stuart & Cook had formerly occupied the site Bank of NSW site. Cook continued until c. 1960 when his son Phillip Cook took over. The business was transferred to Roger Braham in 1963 under the name Stuart, Cook & Braham. In the following year the building was also ourchased by the Brahams. Extensions were completed in 1980. CONTRIBUTION TO THE STREETSCAPE: SIGNIFICANCE: Sympathetic to the streetscape. **Background Element** Neutral Element Intrusive Element CONSERVATION ACTIONS REQUIRED: RECOMMENDATIONS: maintain existing or other traditional colour scheme

# Alray Chambers

ITEM REFERENCE NO



CONTEMPORARY PHOTOGRAPH:

FILM ROLL: SUTERS 4769 C NEG NO: 16



HISTORIC PHOTOGRAPH:

|                                                                       | Inventory Datasheet                                                                                                                             |
|-----------------------------------------------------------------------|-------------------------------------------------------------------------------------------------------------------------------------------------|
| BUILDING NAME:                                                        | ITEM REFERENCE NO                                                                                                                               |
| Commonwealth Bank                                                     | TENT. 068