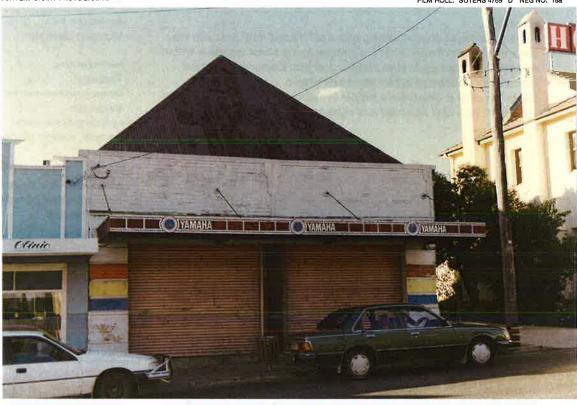

| Tenterfield Main Street Heritage Study                                                                                                                                                                                                                                                                                                                                                                                                                                                                                                                                                                                                                                                                                                                                                                                                                                                                                                                                                                                                                                                                                                                                                                                                                                                                                                                                                                                                                                                                                                                                                                                                                                                                                                                                                                                                                                                                                                                                                                                                                                                                                         |                | Inventory Datasheet                                                                                                                                                                                             |  |
|--------------------------------------------------------------------------------------------------------------------------------------------------------------------------------------------------------------------------------------------------------------------------------------------------------------------------------------------------------------------------------------------------------------------------------------------------------------------------------------------------------------------------------------------------------------------------------------------------------------------------------------------------------------------------------------------------------------------------------------------------------------------------------------------------------------------------------------------------------------------------------------------------------------------------------------------------------------------------------------------------------------------------------------------------------------------------------------------------------------------------------------------------------------------------------------------------------------------------------------------------------------------------------------------------------------------------------------------------------------------------------------------------------------------------------------------------------------------------------------------------------------------------------------------------------------------------------------------------------------------------------------------------------------------------------------------------------------------------------------------------------------------------------------------------------------------------------------------------------------------------------------------------------------------------------------------------------------------------------------------------------------------------------------------------------------------------------------------------------------------------------|----------------|-----------------------------------------------------------------------------------------------------------------------------------------------------------------------------------------------------------------|--|
| BUILDING NAME:                                                                                                                                                                                                                                                                                                                                                                                                                                                                                                                                                                                                                                                                                                                                                                                                                                                                                                                                                                                                                                                                                                                                                                                                                                                                                                                                                                                                                                                                                                                                                                                                                                                                                                                                                                                                                                                                                                                                                                                                                                                                                                                 |                | ITEM REFERENCE NO                                                                                                                                                                                               |  |
| Forget-Me-Not Cottage                                                                                                                                                                                                                                                                                                                                                                                                                                                                                                                                                                                                                                                                                                                                                                                                                                                                                                                                                                                                                                                                                                                                                                                                                                                                                                                                                                                                                                                                                                                                                                                                                                                                                                                                                                                                                                                                                                                                                                                                                                                                                                          |                | TENT. 001                                                                                                                                                                                                       |  |
| STREET NO: STREET NAME: CROSS STREET:                                                                                                                                                                                                                                                                                                                                                                                                                                                                                                                                                                                                                                                                                                                                                                                                                                                                                                                                                                                                                                                                                                                                                                                                                                                                                                                                                                                                                                                                                                                                                                                                                                                                                                                                                                                                                                                                                                                                                                                                                                                                                          | SUBURB;        | SUB CATEGORY:                                                                                                                                                                                                   |  |
| 137 Rouse Street                                                                                                                                                                                                                                                                                                                                                                                                                                                                                                                                                                                                                                                                                                                                                                                                                                                                                                                                                                                                                                                                                                                                                                                                                                                                                                                                                                                                                                                                                                                                                                                                                                                                                                                                                                                                                                                                                                                                                                                                                                                                                                               | Tenterfield    | Building                                                                                                                                                                                                        |  |
| OCATION DETAILS:                                                                                                                                                                                                                                                                                                                                                                                                                                                                                                                                                                                                                                                                                                                                                                                                                                                                                                                                                                                                                                                                                                                                                                                                                                                                                                                                                                                                                                                                                                                                                                                                                                                                                                                                                                                                                                                                                                                                                                                                                                                                                                               |                | SUB CATEGORY:                                                                                                                                                                                                   |  |
| PRESENT BUSINESS OR USE:                                                                                                                                                                                                                                                                                                                                                                                                                                                                                                                                                                                                                                                                                                                                                                                                                                                                                                                                                                                                                                                                                                                                                                                                                                                                                                                                                                                                                                                                                                                                                                                                                                                                                                                                                                                                                                                                                                                                                                                                                                                                                                       |                | HERITAGE LISTINGS:                                                                                                                                                                                              |  |
| Forget-Me-Not Cottage                                                                                                                                                                                                                                                                                                                                                                                                                                                                                                                                                                                                                                                                                                                                                                                                                                                                                                                                                                                                                                                                                                                                                                                                                                                                                                                                                                                                                                                                                                                                                                                                                                                                                                                                                                                                                                                                                                                                                                                                                                                                                                          |                | ☐ Tenterfield LEP                                                                                                                                                                                               |  |
|                                                                                                                                                                                                                                                                                                                                                                                                                                                                                                                                                                                                                                                                                                                                                                                                                                                                                                                                                                                                                                                                                                                                                                                                                                                                                                                                                                                                                                                                                                                                                                                                                                                                                                                                                                                                                                                                                                                                                                                                                                                                                                                                |                | ☐ National Trust                                                                                                                                                                                                |  |
| PRESENT OWNERS:                                                                                                                                                                                                                                                                                                                                                                                                                                                                                                                                                                                                                                                                                                                                                                                                                                                                                                                                                                                                                                                                                                                                                                                                                                                                                                                                                                                                                                                                                                                                                                                                                                                                                                                                                                                                                                                                                                                                                                                                                                                                                                                |                | Heritage Council                                                                                                                                                                                                |  |
| Jarrett, William D & Lila J                                                                                                                                                                                                                                                                                                                                                                                                                                                                                                                                                                                                                                                                                                                                                                                                                                                                                                                                                                                                                                                                                                                                                                                                                                                                                                                                                                                                                                                                                                                                                                                                                                                                                                                                                                                                                                                                                                                                                                                                                                                                                                    |                | _                                                                                                                                                                                                               |  |
| REAL PROPERTY DESCRIPTION:                                                                                                                                                                                                                                                                                                                                                                                                                                                                                                                                                                                                                                                                                                                                                                                                                                                                                                                                                                                                                                                                                                                                                                                                                                                                                                                                                                                                                                                                                                                                                                                                                                                                                                                                                                                                                                                                                                                                                                                                                                                                                                     |                | National Estate                                                                                                                                                                                                 |  |
| ISE THE EITH DESCRIPTION.                                                                                                                                                                                                                                                                                                                                                                                                                                                                                                                                                                                                                                                                                                                                                                                                                                                                                                                                                                                                                                                                                                                                                                                                                                                                                                                                                                                                                                                                                                                                                                                                                                                                                                                                                                                                                                                                                                                                                                                                                                                                                                      |                | Other:                                                                                                                                                                                                          |  |
| DESCRIPTION:                                                                                                                                                                                                                                                                                                                                                                                                                                                                                                                                                                                                                                                                                                                                                                                                                                                                                                                                                                                                                                                                                                                                                                                                                                                                                                                                                                                                                                                                                                                                                                                                                                                                                                                                                                                                                                                                                                                                                                                                                                                                                                                   |                | ARCHITECTURAL STYLE:                                                                                                                                                                                            |  |
| Simple single storey weatherboard building with a h<br>corrugated iron. Originally a dwelling but now used                                                                                                                                                                                                                                                                                                                                                                                                                                                                                                                                                                                                                                                                                                                                                                                                                                                                                                                                                                                                                                                                                                                                                                                                                                                                                                                                                                                                                                                                                                                                                                                                                                                                                                                                                                                                                                                                                                                                                                                                                     |                | Victorian Georgian                                                                                                                                                                                              |  |
| shop. Verandah balustrade and brackets are not on                                                                                                                                                                                                                                                                                                                                                                                                                                                                                                                                                                                                                                                                                                                                                                                                                                                                                                                                                                                                                                                                                                                                                                                                                                                                                                                                                                                                                                                                                                                                                                                                                                                                                                                                                                                                                                                                                                                                                                                                                                                                              |                | PRINCIPLE MATERIAL:                                                                                                                                                                                             |  |
| sympathetic. Includes a substantial though mostly r                                                                                                                                                                                                                                                                                                                                                                                                                                                                                                                                                                                                                                                                                                                                                                                                                                                                                                                                                                                                                                                                                                                                                                                                                                                                                                                                                                                                                                                                                                                                                                                                                                                                                                                                                                                                                                                                                                                                                                                                                                                                            |                | Timber                                                                                                                                                                                                          |  |
|                                                                                                                                                                                                                                                                                                                                                                                                                                                                                                                                                                                                                                                                                                                                                                                                                                                                                                                                                                                                                                                                                                                                                                                                                                                                                                                                                                                                                                                                                                                                                                                                                                                                                                                                                                                                                                                                                                                                                                                                                                                                                                                                | gg             | ORIGINAL VERANDAH/AWNING TYPE:                                                                                                                                                                                  |  |
|                                                                                                                                                                                                                                                                                                                                                                                                                                                                                                                                                                                                                                                                                                                                                                                                                                                                                                                                                                                                                                                                                                                                                                                                                                                                                                                                                                                                                                                                                                                                                                                                                                                                                                                                                                                                                                                                                                                                                                                                                                                                                                                                |                | SIGNIFICANT FACADE ELEMENTS:                                                                                                                                                                                    |  |
|                                                                                                                                                                                                                                                                                                                                                                                                                                                                                                                                                                                                                                                                                                                                                                                                                                                                                                                                                                                                                                                                                                                                                                                                                                                                                                                                                                                                                                                                                                                                                                                                                                                                                                                                                                                                                                                                                                                                                                                                                                                                                                                                |                | weatherboards, verandah                                                                                                                                                                                         |  |
|                                                                                                                                                                                                                                                                                                                                                                                                                                                                                                                                                                                                                                                                                                                                                                                                                                                                                                                                                                                                                                                                                                                                                                                                                                                                                                                                                                                                                                                                                                                                                                                                                                                                                                                                                                                                                                                                                                                                                                                                                                                                                                                                |                |                                                                                                                                                                                                                 |  |
|                                                                                                                                                                                                                                                                                                                                                                                                                                                                                                                                                                                                                                                                                                                                                                                                                                                                                                                                                                                                                                                                                                                                                                                                                                                                                                                                                                                                                                                                                                                                                                                                                                                                                                                                                                                                                                                                                                                                                                                                                                                                                                                                | nutters        | SIGNIFICANT SHOPFRONT ELEMENTS:                                                                                                                                                                                 |  |
|                                                                                                                                                                                                                                                                                                                                                                                                                                                                                                                                                                                                                                                                                                                                                                                                                                                                                                                                                                                                                                                                                                                                                                                                                                                                                                                                                                                                                                                                                                                                                                                                                                                                                                                                                                                                                                                                                                                                                                                                                                                                                                                                | nutters        | SIGNIFICANT SHOPFRONT ELEMENTS:                                                                                                                                                                                 |  |
|                                                                                                                                                                                                                                                                                                                                                                                                                                                                                                                                                                                                                                                                                                                                                                                                                                                                                                                                                                                                                                                                                                                                                                                                                                                                                                                                                                                                                                                                                                                                                                                                                                                                                                                                                                                                                                                                                                                                                                                                                                                                                                                                | nutters        | SIGNIFICANT SHOPFRONT ELEMENTS: SIGNIFICANT INTERIOR ELEMENTS:                                                                                                                                                  |  |
| verandah balustrade and brackets modern, false sh                                                                                                                                                                                                                                                                                                                                                                                                                                                                                                                                                                                                                                                                                                                                                                                                                                                                                                                                                                                                                                                                                                                                                                                                                                                                                                                                                                                                                                                                                                                                                                                                                                                                                                                                                                                                                                                                                                                                                                                                                                                                              | nutters        | SIGNIFICANT INTERIOR ELEMENTS:                                                                                                                                                                                  |  |
| verandah balustrade and brackets modern, false sh                                                                                                                                                                                                                                                                                                                                                                                                                                                                                                                                                                                                                                                                                                                                                                                                                                                                                                                                                                                                                                                                                                                                                                                                                                                                                                                                                                                                                                                                                                                                                                                                                                                                                                                                                                                                                                                                                                                                                                                                                                                                              |                | SIGNIFICANT INTERIOR ELEMENTS: PRINCIPLE DATE:                                                                                                                                                                  |  |
| verandah balustrade and brackets modern, false sh                                                                                                                                                                                                                                                                                                                                                                                                                                                                                                                                                                                                                                                                                                                                                                                                                                                                                                                                                                                                                                                                                                                                                                                                                                                                                                                                                                                                                                                                                                                                                                                                                                                                                                                                                                                                                                                                                                                                                                                                                                                                              |                | SIGNIFICANT INTERIOR ELEMENTS:  PRINCIPLE DATE:  C.1900'S                                                                                                                                                       |  |
| verandah balustrade and brackets modern, false sh                                                                                                                                                                                                                                                                                                                                                                                                                                                                                                                                                                                                                                                                                                                                                                                                                                                                                                                                                                                                                                                                                                                                                                                                                                                                                                                                                                                                                                                                                                                                                                                                                                                                                                                                                                                                                                                                                                                                                                                                                                                                              |                | SIGNIFICANT INTERIOR ELEMENTS: PRINCIPLE DATE:                                                                                                                                                                  |  |
| verandah balustrade and brackets modern, false sh                                                                                                                                                                                                                                                                                                                                                                                                                                                                                                                                                                                                                                                                                                                                                                                                                                                                                                                                                                                                                                                                                                                                                                                                                                                                                                                                                                                                                                                                                                                                                                                                                                                                                                                                                                                                                                                                                                                                                                                                                                                                              |                | SIGNIFICANT INTERIOR ELEMENTS:  PRINCIPLE DATE:  C. 1900'S  ARCHITECT OR BUILDER:                                                                                                                               |  |
| MODIFICATIONS:  Verandah balustrade and brackets modern, false sh  HISTORY:  Originally built by the Crisp family in 1887 and calle                                                                                                                                                                                                                                                                                                                                                                                                                                                                                                                                                                                                                                                                                                                                                                                                                                                                                                                                                                                                                                                                                                                                                                                                                                                                                                                                                                                                                                                                                                                                                                                                                                                                                                                                                                                                                                                                                                                                                                                            |                | SIGNIFICANT INTERIOR ELEMENTS:  PRINCIPLE DATE:  C.1900'S                                                                                                                                                       |  |
| verandah balustrade and brackets modern, false sh                                                                                                                                                                                                                                                                                                                                                                                                                                                                                                                                                                                                                                                                                                                                                                                                                                                                                                                                                                                                                                                                                                                                                                                                                                                                                                                                                                                                                                                                                                                                                                                                                                                                                                                                                                                                                                                                                                                                                                                                                                                                              |                | SIGNIFICANT INTERIOR ELEMENTS:  PRINCIPLE DATE:  C. 1900'S  ARCHITECT OR BUILDER:  OTHER NAMES OR PAST BUSINESS:                                                                                                |  |
| verandah balustrade and brackets modern, false sh                                                                                                                                                                                                                                                                                                                                                                                                                                                                                                                                                                                                                                                                                                                                                                                                                                                                                                                                                                                                                                                                                                                                                                                                                                                                                                                                                                                                                                                                                                                                                                                                                                                                                                                                                                                                                                                                                                                                                                                                                                                                              |                | SIGNIFICANT INTERIOR ELEMENTS:  PRINCIPLE DATE:  C. 1900'S  ARCHITECT OR BUILDER:  OTHER NAMES OR PAST BUSINESS:                                                                                                |  |
| verandah balustrade and brackets modern, false sh                                                                                                                                                                                                                                                                                                                                                                                                                                                                                                                                                                                                                                                                                                                                                                                                                                                                                                                                                                                                                                                                                                                                                                                                                                                                                                                                                                                                                                                                                                                                                                                                                                                                                                                                                                                                                                                                                                                                                                                                                                                                              |                | SIGNIFICANT INTERIOR ELEMENTS:  PRINCIPLE DATE:  C. 1900'S  ARCHITECT OR BUILDER:  OTHER NAMES OR PAST BUSINESS:                                                                                                |  |
| verandah balustrade and brackets modern, false sh                                                                                                                                                                                                                                                                                                                                                                                                                                                                                                                                                                                                                                                                                                                                                                                                                                                                                                                                                                                                                                                                                                                                                                                                                                                                                                                                                                                                                                                                                                                                                                                                                                                                                                                                                                                                                                                                                                                                                                                                                                                                              |                | SIGNIFICANT INTERIOR ELEMENTS:  PRINCIPLE DATE:  C. 1900'S  ARCHITECT OR BUILDER:  OTHER NAMES OR PAST BUSINESS:                                                                                                |  |
| verandah balustrade and brackets modern, false sh                                                                                                                                                                                                                                                                                                                                                                                                                                                                                                                                                                                                                                                                                                                                                                                                                                                                                                                                                                                                                                                                                                                                                                                                                                                                                                                                                                                                                                                                                                                                                                                                                                                                                                                                                                                                                                                                                                                                                                                                                                                                              | od "Fairview'. | SIGNIFICANT INTERIOR ELEMENTS:  PRINCIPLE DATE: C. 1900'S ARCHITECT OR BUILDER:  OTHER NAMES OR PAST BUSINESS: Crisps residence "Fairview"                                                                      |  |
| verandah balustrade and brackets modern, false shellstory: Originally built by the Crisp family in 1887 and called SIGNIFICANCE: Typical residence of the period, largely intact and n                                                                                                                                                                                                                                                                                                                                                                                                                                                                                                                                                                                                                                                                                                                                                                                                                                                                                                                                                                                                                                                                                                                                                                                                                                                                                                                                                                                                                                                                                                                                                                                                                                                                                                                                                                                                                                                                                                                                         | od "Fairview'. | PRINCIPLE DATE:  c.1900's  ARCHITECT OR BUILDER:  OTHER NAMES OR PAST BUSINESS:  Crisps residence "Fairview  CONTRIBUTION TO THE STREETSCAPE:  Key Element                                                      |  |
| verandah balustrade and brackets modern, false sh                                                                                                                                                                                                                                                                                                                                                                                                                                                                                                                                                                                                                                                                                                                                                                                                                                                                                                                                                                                                                                                                                                                                                                                                                                                                                                                                                                                                                                                                                                                                                                                                                                                                                                                                                                                                                                                                                                                                                                                                                                                                              | od "Fairview'. | SIGNIFICANT INTERIOR ELEMENTS:  PRINCIPLE DATE:  C.1900'S  ARCHITECT OR BUILDER:  OTHER NAMES OR PAST BUSINESS:  Crisps residence "Fairview"  CONTRIBUTION TO THE STREETSCAPE:  Key Element  Background Element |  |
| verandah balustrade and brackets modern, false shellstory: Originally built by the Crisp family in 1887 and called SIGNIFICANCE: Typical residence of the period, largely intact and n                                                                                                                                                                                                                                                                                                                                                                                                                                                                                                                                                                                                                                                                                                                                                                                                                                                                                                                                                                                                                                                                                                                                                                                                                                                                                                                                                                                                                                                                                                                                                                                                                                                                                                                                                                                                                                                                                                                                         | od "Fairview'. | PRINCIPLE DATE:  C. 1900's  ARCHITECT OR BUILDER:  OTHER NAMES OR PAST BUSINESS:  Crisps residence "Fairview  CONTRIBUTION TO THE STREETSCAPE:  Key Element  Background Element  Neutral Element                |  |
| Nerandah balustrade and brackets modern, false shellstory: Originally built by the Crisp family in 1887 and called standard the second control of the period, largely intact and many property intac | od "Fairview'. | SIGNIFICANT INTERIOR ELEMENTS:  PRINCIPLE DATE:  C.1900'S  ARCHITECT OR BUILDER:  OTHER NAMES OR PAST BUSINESS:  Crisps residence "Fairview"  CONTRIBUTION TO THE STREETSCAPE:  Key Element  Background Element |  |
| verandah balustrade and brackets modern, false shellstory: Originally built by the Crisp family in 1887 and called SIGNIFICANCE: Typical residence of the period, largely intact and n                                                                                                                                                                                                                                                                                                                                                                                                                                                                                                                                                                                                                                                                                                                                                                                                                                                                                                                                                                                                                                                                                                                                                                                                                                                                                                                                                                                                                                                                                                                                                                                                                                                                                                                                                                                                                                                                                                                                         | od "Fairview'. | PRINCIPLE DATE:  C. 1900'S  ARCHITECT OR BUILDER:  OTHER NAMES OR PAST BUSINESS:  Crisps residence "Fairview  CONTRIBUTION TO THE STREETSCAPE:  Key Element  Background Element  Neutral Element                |  |