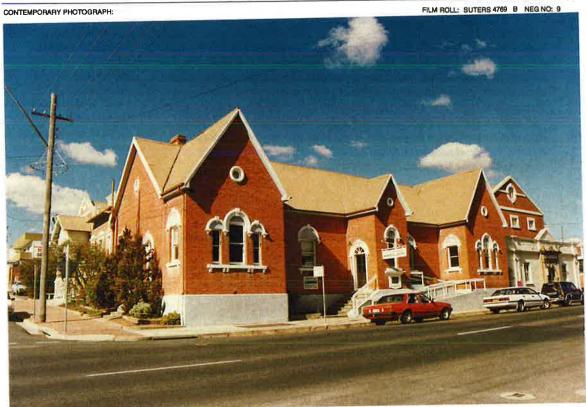

elivered On 24 October 1889. CONTRIBUTION TO THE STREETSCAPE: SIGNIFICANCE: Significant for it's association with Sir Henry Parkes and the Federation Key Element of Australia, as well as being one of the oldest buildings in town, **Background Element** occupying a prominent corner site, and including various memorial Neutral Element structures. Intrusive Element CONSERVATION ACTIONS REQUIRED: RECOMMENDATIONS: Conservation Plan should maintain face brickwork be prepared to guide repaint renderwork to traditional colour scheme 2. future works З. alter access ramp to more sympathetic form or relocate 4. replant garden beds with appropriate species reconstruct decorative barge boards to original detail 5. replace stair handrail to more sympathetic detail

# School of Arts

TEM REFERENCE NO







|