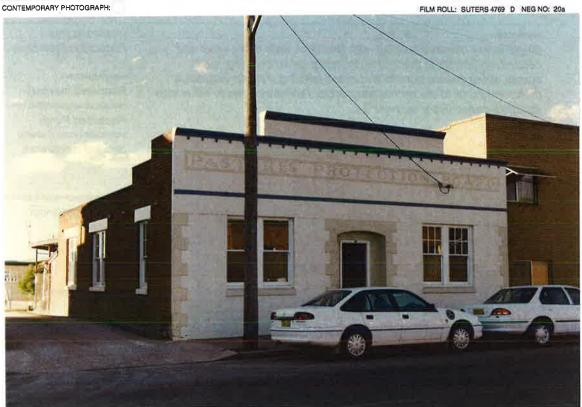

| ole of local           | Background Element Neutral Element                                                     |
| Sympathetic to the streetscape, and demonstrating the re                                                                                                                    | ole of local           | <ul><li>☐ Key Element</li><li>☐ Background Element</li></ul>                           |
| SIGNIFICANCE:  Sympathetic to the streetscape, and demonstrating the recommittees in government.  RECOMMENDATIONS:  1. maintain existing or other traditional colour scheme | ole of local           | <ul><li>☐ Key Element</li><li>☐ Background Element</li><li>☐ Neutral Element</li></ul> |

## Pastures Protection Board

ITEM REFERENCE NO

**TENT. 092** 





HISTORIC PHOTOGRAPH:

| High Street Units  STREET NO: STREET NAME: CROSS STREET: SUBURB: 144 146 High Street Tenterfield  COCATION DETAILS:  PRESENT BUSINESS OR USE: Vacant  PRESENT OWNERS:  DESCRIPTION:  Substantial two storey block of units. Face brick facade rising unbroken | TENT. 093  SUB CATEGORY: Building SUB CATEGORY: Multiple Residence HERITAGE LISTINGS: Tenterfield LEP National Trust Heritage Council National Estate Other:  ARCHITECTURAL STYLE: |
|---------------------------------------------------------------------------------------------------------------------------------------------------------------------------------------------------------------------------------------------------------------|--------------------------------------------------------------------------------