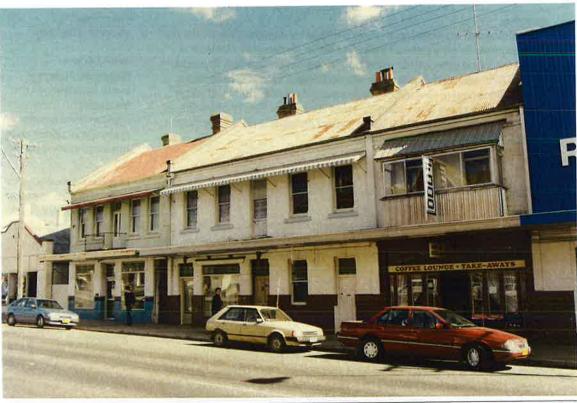

randah and current awning is continuous with the Reids building, suggest that both buildings were constructed by Reid or came into common ownership early on. Thought to have been built by Roper. CONTRIBUTION TO THE STREETSCAPE: Important as the only major terrace group in the town, and prominent Key Element along the streetscape. **Background Element** Neutral Element Intrusive Element CONSERVATION ACTIONS REQUIRED: RECOMMENDATIONS: 1. repaint facade to traditional colour scheme 2. remove aluminium awnings and enclosed balcony remove existing awning and reconstruct post supported verandah to original design 4. maintain existing timber windows and doors paint roof iron to prevent rusting

### Reid's Terrace

ITEM REFERENCE NO



CONTEMPORARY PHOTOGRAPH

FILM ROLL: SUTERS 4769 A NEG NO: 26



HISTORIC PHOTOGRAPH:



Page 2

|                                                                                                                                                                                                                                                                                                                                                              | Inventory Datasheet                                                                                                                                                                                                                                                               |  |
|-------------------------------------------------------------------------------------------------------------------------------------