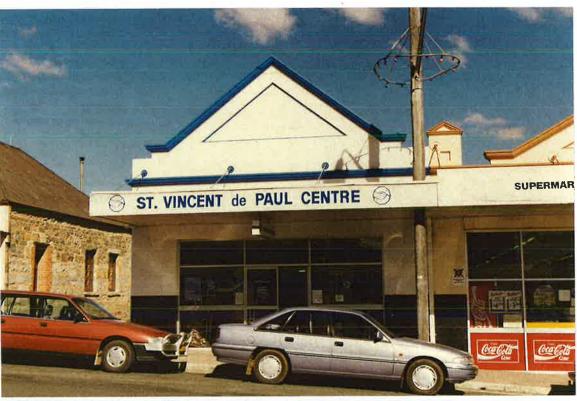

| Tenterfield Main Street Heritage Study                                                                                                                                                                                                                                                                                                                                                                                                                                                                                                                                                                                                                                                                                                                                                                                                                                                                                                                                                                                                                                                                                                                                                                                                                                                                                                                                                                                                                                                                                                                                                                                                                                                                                                                                                                                                                                                                                                                                                                                                                                                                                         |                | Inventory Datasheet                                                                                                                                                                                             |  |
|--------------------------------------------------------------------------------------------------------------------------------------------------------------------------------------------------------------------------------------------------------------------------------------------------------------------------------------------------------------------------------------------------------------------------------------------------------------------------------------------------------------------------------------------------------------------------------------------------------------------------------------------------------------------------------------------------------------------------------------------------------------------------------------------------------------------------------------------------------------------------------------------------------------------------------------------------------------------------------------------------------------------------------------------------------------------------------------------------------------------------------------------------------------------------------------------------------------------------------------------------------------------------------------------------------------------------------------------------------------------------------------------------------------------------------------------------------------------------------------------------------------------------------------------------------------------------------------------------------------------------------------------------------------------------------------------------------------------------------------------------------------------------------------------------------------------------------------------------------------------------------------------------------------------------------------------------------------------------------------------------------------------------------------------------------------------------------------------------------------------------------|----------------|-----------------------------------------------------------------------------------------------------------------------------------------------------------------------------------------------------------------|--|
| BUILDING NAME:                                                                                                                                                                                                                                                                                                                                                                                                                                                                                                                                                                                                                                                                                                                                                                                                                                                                                                                                                                                                                                                                                                                                                                                                                                                                                                                                                                                                                                                                                                                                                                                                                                                                                                                                                                                                                                                                                                                                                                                                                                                                                                                 |                | ITEM REFERENCE NO                                                                                                                                                                                               |  |
| Forget-Me-Not Cottage                                                                                                                                                                                                                                                                                                                                                                                                                                                                                                                                                                                                                                                                                                                                                                                                                                                                                                                                                                                                                                                                                                                                                                                                                                                                                                                                                                                                                                                                                                                                                                                                                                                                                                                                                                                                                                                                                                                                                                                                                                                                                                          |                | TENT. 001                                                                                                                                                                                                       |  |
| STREET NO: STREET NAME: CROSS STREET:                                                                                                                                                                                                                                                                                                                                                                                                                                                                                                                                                                                                                                                                                                                                                                                                                                                                                                                                                                                                                                                                                                                                                                                                                                                                                                                                                                                                                                                                                                                                                                                                                                                                                                                                                                                                                                                                                                                                                                                                                                                                                          | SUBURB;        | SUB CATEGORY:                                                                                                                                                                                                   |  |
| 137 Rouse Street                                                                                                                                                                                                                                                                                                                                                                                                                                                                                                                                                                                                                                                                                                                                                                                                                                                                                                                                                                                                                                                                                                                                                                                                                                                                                                                                                                                                                                                                                                                                                                                                                                                                                                                                                                                                                                                                                                                                                                                                                                                                                                               | Tenterfield    | Building                                                                                                                                                                                                        |  |
| OCATION DETAILS:                                                                                                                                                                                                                                                                                                                                                                                                                                                                                                                                                                                                                                                                                                                                                                                                                                                                                                                                                                                                                                                                                                                                                                                                                                                                                                                                                                                                                                                                                                                                                                                                                                                                                                                                                                                                                                                                                                                                                                                                                                                                                                               |                | SUB CATEGORY:                                                                                                                                                                                                   |  |
| PRESENT BUSINESS OR USE:                                                                                                                                                                                                                                                                                                                                                                                                                                                                                                                                                                                                                                                                                                                                                                                                                                                                                                                                                                                                                                                                                                                                                                                                                                                                                                                                                                                                                                                                                                                                                                                                                                                                                                                                                                                                                                                                                                                                                                                                                                                                                                       |                | HERITAGE LISTINGS:                                                                                                                                                                                              |  |
| Forget-Me-Not Cottage                                                                                                                                                                                                                                                                                                                                                                                                                                                                                                                                                                                                                                                                                                                                                                                                                                                                                                                                                                                                                                                                                                                                                                                                                                                                                                                                                                                                                                                                                                                                                                                                                                                                                                                                                                                                                                                                                                                                                                                                                                                                                                          |                | ☐ Tenterfield LEP                                                                                                                                                                                               |  |
|                                                                                                                                                                                                                                                                                                                                                                                                                                                                                                                                                                                                                                                                                                                                                                                                                                                                                                                                                                                                                                                                                                                                                                                                                                                                                                                                                                                                                                                                                                                                                                                                                                                                                                                                                                                                                                                                                                                                                                                                                                                                                                                                |                | ☐ National Trust                                                                                                                                                                                                |  |
| PRESENT OWNERS:                                                                                                                                                                                                                                                                                                                                                                                                                                                                                                                                                                                                                                                                                                                                                                                                                                                                                                                                                                                                                                                                                                                                                                                                                                                                                                                                                                                                                                                                                                                                                                                                                                                                                                                                                                                                                                                                                                                                                                                                                                                                                                                |                | Heritage Council                                                                                                                                                                                                |  |
| Jarrett, William D & Lila J                                                                                                                                                                                                                                                                                                                                                                                                                                                                                                                                                                                                                                                                                                                                                                                                                                                                                                                                                                                                                                                                                                                                                                                                                                                                                                                                                                                                                                                                                                                                                                                                                                                                                                                                                                                                                                                                                                                                                                                                                                                                                                    |                | _                                                                                                                                                                                                               |  |
| REAL PROPERTY DESCRIPTION:                                                                                                                                                                                                                                                                                                                                                                                                                                                                                                                                                                                                                                                                                                                                                                                                                                                                                                                                                                                                                                                                                                                                                                                                                                                                                                                                                                                                                                                                                                                                                                                                                                                                                                                                                                                                                                                                                                                                                                                                                                                                                                     |                | National Estate                                                                                                                                                                                                 |  |
| ISE THE EITH DESCRIPTION.                                                                                                                                                                                                                                                                                                                                                                                                                                                                                                                                                                                                                                                                                                                                                                                                                                                                                                                                                                                                                                                                                                                                                                                                                                                                                                                                                                                                                                                                                                                                                                                                                                                                                                                                                                                                                                                                                                                                                                                                                                                                                                      |                | Other:                                                                                                                                                                                                          |  |
| DESCRIPTION:                                                                                                                                                                                                                                                                                                                                                                                                                                                                                                                                                                                                                                                                                                                                                                                                                                                                                                                                                                                                                                                                                                                                                                                                                                                                                                                                                                                                                                                                                                                                                                                                                                                                                                                                                                                                                                                                                                                                                                                                                                                                                                                   |                | ARCHITECTURAL STYLE:                                                                                                                                                                                            |  |
| Simple single storey weatherboard building with a h<br>corrugated iron. Originally a dwelling but now used                                                                                                                                                                                                                                                                                                                                                                                                                                                                                                                                                                                                                                                                                                                                                                                                                                                                                                                                                                                                                                                                                                                                                                                                                                                                                                                                                                                                                                                                                                                                                                                                                                                                                                                                                                                                                                                                                                                                                                                                                     |                | Victorian Georgian                                                                                                                                                                                              |  |
| shop. Verandah balustrade and brackets are not on                                                                                                                                                                                                                                                                                                                                                                                                                                                                                                                                                                                                                                                                                                                                                                                                                                                                                                                                                                                                                                                                                                                                                                                                                                                                                                                                                                                                                                                                                                                                                                                                                                                                                                                                                                                                                                                                                                                                                                                                                                                                              |                | PRINCIPLE MATERIAL:                                                                                                                                                                                             |  |
| sympathetic. Includes a substantial though mostly r                                                                                                                                                                                                                                                                                                                                                                                                                                                                                                                                                                                                                                                                                                                                                                                                                                                                                                                                                                                                                                                                                                                                                                                                                                                                                                                                                                                                                                                                                                                                                                                                                                                                                                                                                                                                                                                                                                                                                                                                                                                                            |                | Timber                                                                                                                                                                                                          |  |
|                                                                                                                                                                                                                                                                                                                                                                                                                                                                                                                                                                                                                                                                                                                                                                                                                                                                                                                                                                                                                                                                                                                                                                                                                                                                                                                                                                                                                                                                                                                                                                                                                                                                                                                                                                                                                                                                                                                                                                                                                                                                                                                                | gg             | ORIGINAL VERANDAH/AWNING TYPE:                                                                                                                                                                                  |  |
|                                                                                                                                                                                                                                                                                                                                                                                                                                                                                                                                                                                                                                                                                                                                                                                                                                                                                                                                                                                                                                                                                                                                                                                                                                                                                                                                                                                                                                                                                                                                                                                                                                                                                                                                                                                                                                                                                                                                                                                                                                                                                                                                |                | SIGNIFICANT FACADE ELEMENTS:                                                                                                                                                                                    |  |
|                                                                                                                                                                                                                                                                                                                                                                                                                                                                                                                                                                                                                                                                                                                                                                                                                                                                                                                                                                                                                                                                                                                                                                                                                                                                                                                                                                                                                                                                                                                                                                                                                                                                                                                                                                                                                                                                                                                                                                                                                                                                                                                                |                | weatherboards, verandah                                                                                                                                                                                         |  |
|                                                                                                                                                                                                                                                                                                                                                                                                                                                                                                                                                                                                                                                                                                                                                                                                                                                                                                                                                                                                                                                                                                                                                                                                                                                                                                                                                                                                                                                                                                                                                                                                                                                                                                                                                                                                                                                                                                                                                                                                                                                                                                                                |                |                                                                                                                                                                                                                 |  |
|                                                                                                                                                                                                                                                                                                                                                                                                                                                                                                                                                                                                                                                                                                                                                                                                                                                                                                                                                                                                                                                                                                                                                                                                                                                                                                                                                                                                                                                                                                                                                                                                                                                                                                                                                                                                                                                                                                                                                                                                                                                                                                                                | nutters        | SIGNIFICANT SHOPFRONT ELEMENTS:                                                                                                                                                                                 |  |
|                                                                                                                                                                                                                                                                                                                                                                                                                                                                                                                                                                                                                                                                                                                                                                                                                                                                                                                                                                                                                                                                                                                                                                                                                                                                                                                                                                                                                                                                                                                                                                                                                                                                                                                                                                                                                                                                                                                                                                                                                                                                                                                                | nutters        | SIGNIFICANT SHOPFRONT ELEMENTS:                                                                                                                                                                                 |  |
|                                                                                                                                                                                                                                                                                                                                                                                                                                                                                                                                                                                                                                                                                                                                                                                                                                                                                                                                                                                                                                                                                                                                                                                                                                                                                                                                                                                                                                                                                                                                                                                                                                                                                                                                                                                                                                                                                                                                                                                                                                                                                                                                | nutters        | SIGNIFICANT SHOPFRONT ELEMENTS: SIGNIFICANT INTERIOR ELEMENTS:                                                                                                                                                  |  |
| verandah balustrade and brackets modern, false sh                                                                                                                                                                                                                                                                                                                                                                                                                                                                                                                                                                                                                                                                                                                                                                                                                                                                                                                                                                                                                                                                                                                                                                                                                                                                                                                                                                                                                                                                                                                                                                                                                                                                                                                                                                                                                                                                                                                                                                                                                                                                              | nutters        | SIGNIFICANT INTERIOR ELEMENTS:                                                                                                                                                                                  |  |
| verandah balustrade and brackets modern, false sh                                                                                                                                                                                                                                                                                                                                                                                                                                                                                                                                                                                                                                                                                                                                                                                                                                                                                                                                                                                                                                                                                                                                                                                                                                                                                                                                                                                                                                                                                                                                                                                                                                                                                                                                                                                                                                                                                                                                                                                                                                                                              |                | SIGNIFICANT INTERIOR ELEMENTS: PRINCIPLE DATE:                                                                                                                                                                  |  |
| verandah balustrade and brackets modern, false sh                                                                                                                                                                                                                                                                                                                                                                                                                                                                                                                                                                                                                                                                                                                                                                                                                                                                                                                                                                                                                                                                                                                                                                                                                                                                                                                                                                                                                                                                                                                                                                                                                                                                                                                                                                                                                                                                                                                                                                                                                                                                              |                | SIGNIFICANT INTERIOR ELEMENTS:  PRINCIPLE DATE:  C.1900'S                                                                                                                                                       |  |
| verandah balustrade and brackets modern, false sh                                                                                                                                                                                                                                                                                                                                                                                                                                                                                                                                                                                                                                                                                                                                                                                                                                                                                                                                                                                                                                                                                                                                                                                                                                                                                                                                                                                                                                                                                                                                                                                                                                                                                                                                                                                                                                                                                                                                                                                                                                                                              |                | SIGNIFICANT INTERIOR ELEMENTS: PRINCIPLE DATE:                                                                                                                                                                  |  |
| verandah balustrade and brackets modern, false sh                                                                                                                                                                                                                                                                                                                                                                                                                                                                                                                                                                                                                                                                                                                                                                                                                                                                                                                                                                                                                                                                                                                                                                                                                                                                                                                                                                                                                                                                                                                                                                                                                                                                                                                                                                                                                                                                                                                                                                                                                                                                              |                | SIGNIFICANT INTERIOR ELEMENTS:  PRINCIPLE DATE:  C. 1900'S  ARCHITECT OR BUILDER:                                                                                                                               |  |
| MODIFICATIONS:  Verandah balustrade and brackets modern, false sh  HISTORY:  Originally built by the Crisp family in 1887 and calle                                                                                                                                                                                                                                                                                                                                                                                                                                                                                                                                                                                                                                                                                                                                                                                                                                                                                                                                                                                                                                                                                                                                                                                                                                                                                                                                                                                                                                                                                                                                                                                                                                                                                                                                                                                                                                                                                                                                                                                            |                | SIGNIFICANT INTERIOR ELEMENTS:  PRINCIPLE DATE:  C.1900'S                                                                                                                                                       |  |
| verandah balustrade and brackets modern, false sh                                                                                                                                                                                                                                                                                                                                                                                                                                                                                                                                                                                                                                                                                                                                                                                                                                                                                                                                                                                                                                                                                                                                                                                                                                                                                                                                                                                                                                                                                                                                                                                                                                                                                                                                                                                                                                                                                                                                                                                                                                                                              |                | SIGNIFICANT INTERIOR ELEMENTS:  PRINCIPLE DATE:  C. 1900'S  ARCHITECT OR BUILDER:  OTHER NAMES OR PAST BUSINESS:                                                                                                |  |
| verandah balustrade and brackets modern, false sh                                                                                                                                                                                                                                                                                                                                                                                                                                                                                                                                                                                                                                                                                                                                                                                                                                                                                                                                                                                                                                                                                                                                                                                                                                                                                                                                                                                                                                                                                                                                                                                                                                                                                                                                                                                                                                                                                                                                                                                                                                                                              |                | SIGNIFICANT INTERIOR ELEMENTS:  PRINCIPLE DATE:  C. 1900'S  ARCHITECT OR BUILDER:  OTHER NAMES OR PAST BUSINESS:                                                                                                |  |
| verandah balustrade and brackets modern, false sh                                                                                                                                                                                                                                                                                                                                                                                                                                                                                                                                                                                                                                                                                                                                                                                                                                                                                                                                                                                                                                                                                                                                                                                                                                                                                                                                                                                                                                                                                                                                                                                                                                                                                                                                                                                                                                                                                                                                                                                                                                                                              |                | SIGNIFICANT INTERIOR ELEMENTS:  PRINCIPLE DATE:  C. 1900'S  ARCHITECT OR BUILDER:  OTHER NAMES OR PAST BUSINESS:                                                                                                |  |
| verandah balustrade and brackets modern, false sh                                                                                                                                                                                                                                                                                                                                                                                                                                                                                                                                                                                                                                                                                                                                                                                                                                                                                                                                                                                                                                                                                                                                                                                                                                                                                                                                                                                                                                                                                                                                                                                                                                                                                                                                                                                                                                                                                                                                                                                                                                                                              |                | SIGNIFICANT INTERIOR ELEMENTS:  PRINCIPLE DATE:  C. 1900'S  ARCHITECT OR BUILDER:  OTHER NAMES OR PAST BUSINESS:                                                                                                |  |
| verandah balustrade and brackets modern, false sh                                                                                                                                                                                                                                                                                                                                                                                                                                                                                                                                                                                                                                                                                                                                                                                                                                                                                                                                                                                                                                                                                                                                                                                                                                                                                                                                                                                                                                                                                                                                                                                                                                                                                                                                                                                                                                                                                                                                                                                                                                                                              | od "Fairview'. | SIGNIFICANT INTERIOR ELEMENTS:  PRINCIPLE DATE: C. 1900'S ARCHITECT OR BUILDER:  OTHER NAMES OR PAST BUSINESS: Crisps residence "Fairview"                                                                      |  |
| verandah balustrade and brackets modern, false shellstory: Originally built by the Crisp family in 1887 and called SIGNIFICANCE: Typical residence of the period, largely intact and n                                                                                                                                                                                                                                                                                                                                                                                                                                                                                                                                                                                                                                                                                                                                                                                                                                                                                                                                                                                                                                                                                                                                                                                                                                                                                                                                                                                                                                                                                                                                                                                                                                                                                                                                                                                                                                                                                                                                         | od "Fairview'. | PRINCIPLE DATE:  c.1900's  ARCHITECT OR BUILDER:  OTHER NAMES OR PAST BUSINESS:  Crisps residence "Fairview  CONTRIBUTION TO THE STREETSCAPE:  Key Element                                                      |  |
| verandah balustrade and brackets modern, false sh                                                                                                                                                                                                                                                                                                                                                                                                                                                                                                                                                                                                                                                                                                                                                                                                                                                                                                                                                                                                                                                                                                                                                                                                                                                                                                                                                                                                                                                                                                                                                                                                                                                                                                                                                                                                                                                                                                                                                                                                                                                                              | od "Fairview'. | SIGNIFICANT INTERIOR ELEMENTS:  PRINCIPLE DATE:  C.1900'S  ARCHITECT OR BUILDER:  OTHER NAMES OR PAST BUSINESS:  Crisps residence "Fairview"  CONTRIBUTION TO THE STREETSCAPE:  Key Element  Background Element |  |
| verandah balustrade and brackets modern, false shellstory: Originally built by the Crisp family in 1887 and called SIGNIFICANCE: Typical residence of the period, largely intact and n                                                                                                                                                                                                                                                                                                                                                                                                                                                                                                                                                                                                                                                                                                                                                                                                                                                                                                                                                                                                                                                                                                                                                                                                                                                                                                                                                                                                                                                                                                                                                                                                                                                                                                                                                                                                                                                                                                                                         | od "Fairview'. | PRINCIPLE DATE:  C. 1900's  ARCHITECT OR BUILDER:  OTHER NAMES OR PAST BUSINESS:  Crisps residence "Fairview  CONTRIBUTION TO THE STREETSCAPE:  Key Element  Background Element  Neutral Element                |  |
| Nerandah balustrade and brackets modern, false shellstory: Originally built by the Crisp family in 1887 and called standard the second control of the period, largely intact and many property intac | od "Fairview'. | SIGNIFICANT INTERIOR ELEMENTS:  PRINCIPLE DATE:  C.1900'S  ARCHITECT OR BUILDER:  OTHER NAMES OR PAST BUSINESS:  Crisps residence "Fairview"  CONTRIBUTION TO THE STREETSCAPE:  Key Element  Background Element |  |
| verandah balustrade and brackets modern, false shellstory: Originally built by the Crisp family in 1887 and called SIGNIFICANCE: Typical residence of the period, largely intact and n                                                                                                                                                                                                                                                                                                                                                                                                                                                                                                                                                                                                                                                                                                                                                                                                                                                                                                                                                                                                                                                                                                                                                                                                                                                                                                                                                                                                                                                                                                                                                                                                                                                                                                                                                                                                                                                                                                                                         | od "Fairview'. | PRINCIPLE DATE:  C. 1900'S  ARCHITECT OR BUILDER:  OTHER NAMES OR PAST BUSINESS:  Crisps residence "Fairview  CONTRIBUTION TO THE STREETSCAPE:  Key Element  Background Element  Neutral Element                |  |