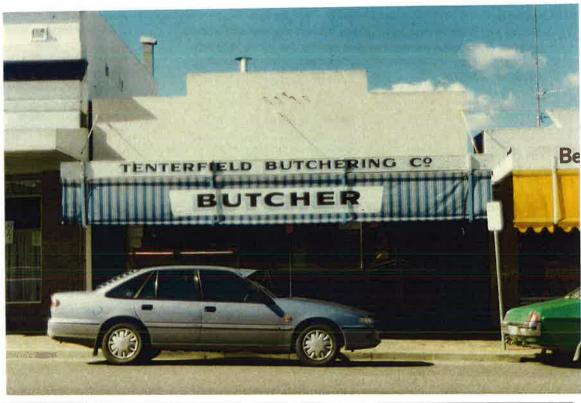

's  ARCHITECT OR BUILDER:  OTHER NAMES OR PAST BUSINESS:  CONTRIBUTION TO THE STREETSCAP!  Key Element  Background Element |  |
| Appears to have always operated as a butchers.                                                       |             | PRINCIPLE DATE:  c. 1950's  ARCHITECT OR BUILDER:  OTHER NAMES OR PAST BUSINESS:  CONTRIBUTION TO THE STREETSCAPE  Key Element                     |  |
| Appears to have always operated as a butchers.                                                       |             | PRINCIPLE DATE:  c. 1950's  ARCHITECT OR BUILDER:  OTHER NAMES OR PAST BUSINESS:  CONTRIBUTION TO THE STREETSCAP!  Key Element  Background Element |  |

ITEM REFERENCE NO

### Tenterfield Butchers

### **TENT. 014**



CONTEMPORARY PHOTOGRAPH:

FILM ROLL: SUTERS 4769 B NEG NO: 18



| Tenterfield Main Street Heritage Study                                                                                                                                                                                                                                                                                                                                                                                                                                                                                                                                                      | Inventory Datasheet