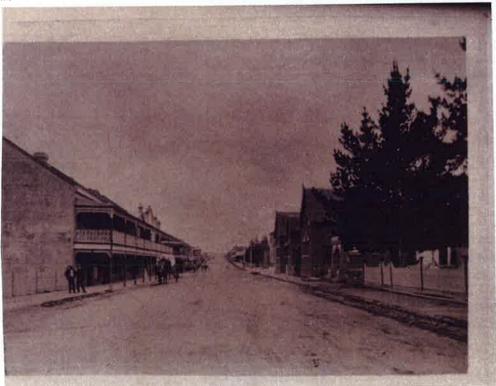

g is continuous with the Reids building, suggest that both buildings were constructed by Reid or came into common ownership early on. Thought to have been built by Roper. CONTRIBUTION TO THE STREETSCAPE: Important as the only major terrace group in the town, and prominent Key Element along the streetscape. **Background Element** Neutral Element Intrusive Element CONSERVATION ACTIONS REQUIRED: RECOMMENDATIONS: 1. repaint facade to traditional colour scheme 2. remove aluminium awnings and enclosed balcony remove existing awning and reconstruct post supported verandah to original design 4. maintain existing timber windows and doors paint roof iron to prevent rusting

### Reid's Terrace

ITEM REFERENCE NO



CONTEMPORARY PHOTOGRAPH

FILM ROLL: SUTERS 4769 A NEG NO: 26



HISTORIC PHOTOGRAPH:



Page 2

|                                                                                                                                                                                                                                                                                                                                                              | Inventory Datasheet                                                                                                                                                                                                                                                               |  |
|-------------------------------------------------------------------------------------------------------------------------------------------------------------