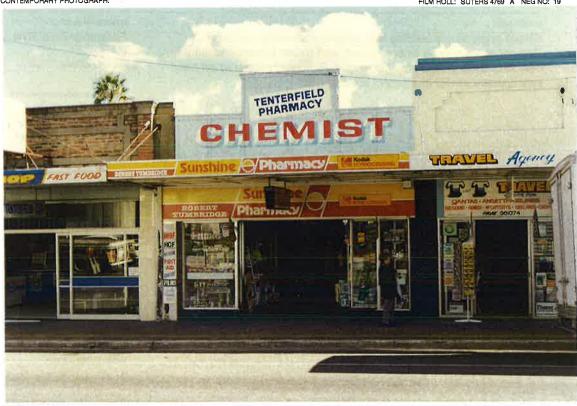

idge Chemis  contribution to the streetscape:  Key Element  Background Element  Neutral Element |
| McCall.           | PRINCIPLE DATE:  c. 1930's  ARCHITECT OR BUILDER:  OTHER NAMES OR PAST BUSINESS:  A. Taylor Restaurant, Fruit  & Confectionary, Avis  McCall, Central cafe,  Robert Tumbridge Chemis  CONTRIBUTION TO THE STREETSCAPE:  Key Element  Background Element               |
|                   | suburbs: Tenterfield  ing roof behind. battens and mouldings pilaster at left hand                                                                                                                                                                                    |

ITEM REFERENCE NO

### **Tenterfield Chemist**

**TENT. 047** 



CONTEMPORARY PHOTOGRAPH:

FILM ROLL: SUTERS 4769 A NEG NO: 19



| enterfield Main Street Heritage Study                                                                                                                                                                                                                                                                                                                                                      |                                                               | Inventory Datasheet                                                                                                                                                   |  |
|-----------------------------------------------------------------------------------------------------------------------------------------------------------------------------------