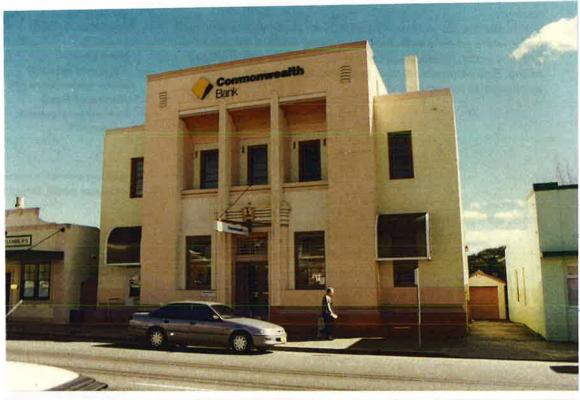

ground Element                 |
| The bank relocated from an earlier site c. 1937.                      | C.1930'S ARCHITECT OR BUILDER:  OTHER NAMES OR PAST BUSINESS:  CONTRIBUTION TO THE STREETSCAP  Key Element  Background Element  Neutral Element |
| The bank relocated from an earlier site c. 1937.                      | C.1930'S  ARCHITECT OR BUILDER:  OTHER NAMES OR PAST BUSINESS:  CONTRIBUTION TO THE STREETSCAP  Key Element  Background Element                 |
| The bank relocated from an earlier site c. 1937.                      | C.1930'S ARCHITECT OR BUILDER:  OTHER NAMES OR PAST BUSINESS:  CONTRIBUTION TO THE STREETSCAP  Key Element  Background Element  Neutral Element |

## Commonwealth Bank

ITEM REFERENCE NO



CONTEMPORARY PHOTOGRAPH:

FILM ROLL: SUTERS 4769 C NEQ NO: 15



HISTORIC PHOTOGRAPH:

| enterfield Main Street Heritage Study