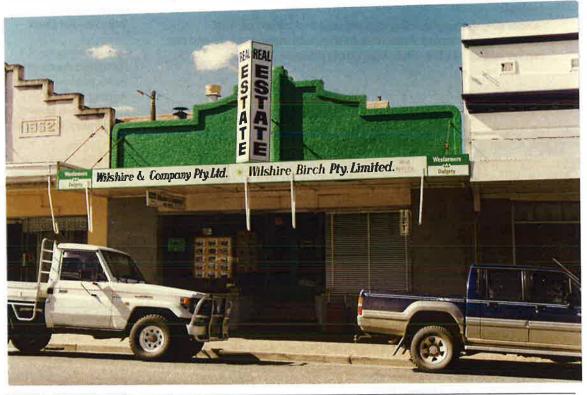

| Key Element  Background Element  Neutral Element  Intrusive Element |
| Sympathetic to the streetscape.  RECOMMENDATIONS:  1. repaint facade to traditional colour scheme                                                                          | Key Element  Background Element  Neutral Element  Intrusive Element |
| SIGNIFICANCE:  Sympathetic to the streetscape.  RECOMMENDATIONS:  1. repaint facade to traditional colour scheme 2. replace tiles to shopfront 3. remove sign above awning | Key Element  Background Element  Neutral Element  Intrusive Element |

ITEM REFERENCE NO

### Wilshire & Company TENT. 016



CONTEMPORARY PHOTOGRAPH:

FILM ROLL: SUTERS 4769 B NEG NO: 20



| Tenterfield Main Street Heritage Study BUILDING NAME:  Clever Hands                                                                                                                                                        |                         | Inventory Datasheet                                                                                                                                                                      |  |
|----------------------------------------------------------------------------------------------------------------------------------------------------------------------------------------------------------------------------|-------------------------|---------------------------------------------------------------------------------------------------------------