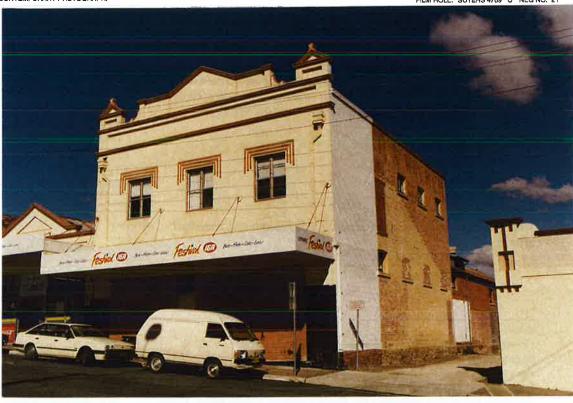

| PRINCIPLE DATE: 1884  ARCHITECT OR BUILDER:  OTHER NAMES OR PAST BUSINESS: Chittio's  CONTRIBUTION TO THE STREETSCAPE  Key Element Background Element Neutral Element Intrusive Element conservation actions required: heritage assessment required preceeding any |  |

# Former Roper & Walker National Store

TENT. 078



CONTEMPORARY PHOTOGRAPH:

FILM ROLL: SUTERS 4769 C NEG NO: 21



HISTORIC PHOTOGRAPH:



| Tenterfield Main Street Heritage Study                                                                                                                                                                                                                                                                             | Inventory Datasheet                                                                                                                                             |
|------------------------------------------------------------------------------------------------------------------------------------------------------------------------------------------------------------------------------------------------------------------------------------------------------------