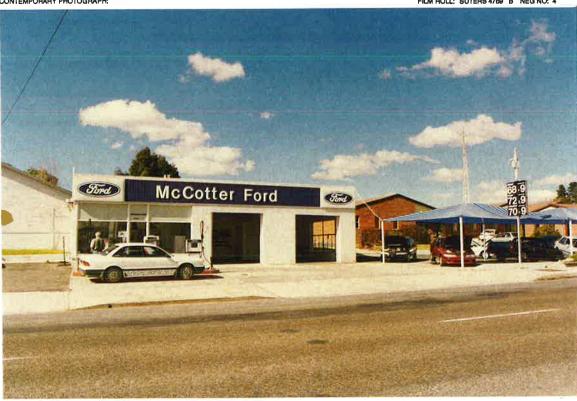

RECOMMENDATIONS:  1. consider replacing sun shades with permanent shed to traditional design | □ Key Element     □ Background Element     □ Neutral Element     ☑ Intrusive Element     □ CONSERVATION ACTIONS REQUIRED:     The building should not be modernised in line with |  |
| While of modern design, its imapct on the streetscape is minimal, especially compared to more modern vehicle show rooms.  RECOMMENDATIONS:  1. consider replacing sun shades with permanent shed to traditional        |                                                                                                                                                                                  |  |

### **McCotter Ford**

ITEM REFERENCE NO

**TENT. 005** 



CONTEMPORARY PHOTOGRAPH:

FILM ROLL: SUTERS 4769 B NEG NO:



| Tenterfield Main Street Heritage Study                                                                                               | Inventory Datasheet ITEM REFERENCE NO TENT. 006                                                                                                                       |  |
|--------------------------------------------------------------------------------------------------------------------------------------|-----------------------------------------------------------------------------------------------------------------------------------------------------------------------|--|
| National Party Office                                                                                                                |