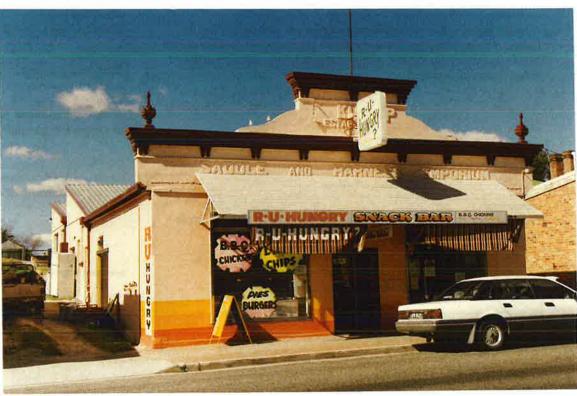

Element Neutral Element Intrusive Element |  |
| Original post supported verandah removed and replaced with simple aluminium framed awning.  HISTORY:  Constructed as (Fred?) Kneipp's Saddlery in 1892.  SIGNIFICANCE:  A prominent building along the streetscape althoughmuch altered, and associated with an early saddler in the town.  RECOMMENDATIONS:  1. maintain existing or other traditional colour scheme                                  | PRINCIPLE DATE: 1892  ARCHITECT OR BUILDER:  OTHER NAMES OR PAST BUSINESS: Toby Kneipp Sport Store, Nicholsons, Morsison Hairdresser  CONTRIBUTION TO THE STREETSCAPE: Key Element Background Element Neutral Element Intrusive Element |  |

ITEM REFERENCE NO

# Kneipp Saddle & Harness Emporium



CONTEMPORARY PHOTOGRAPH

FILM ROLL: SUTERS 4769 B NEG NO: 33



HISTORIC PHOTOGRAPH:



| UILDING NAME:                                                                                                                                                                                                                              | ITEM REFERENCE NO                                                                                                                                                                                               |
|--------------------------------------------------------------------------------------------------------------------------------------------------------------------------------------------------------------------------------------------|---------------------------------------------------------------------------------------