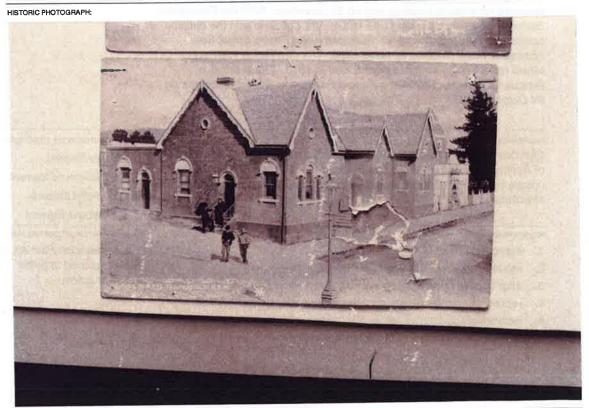

ivered On 24 October 1889. CONTRIBUTION TO THE STREETSCAPE: SIGNIFICANCE: Significant for it's association with Sir Henry Parkes and the Federation Key Element of Australia, as well as being one of the oldest buildings in town, **Background Element** occupying a prominent corner site, and including various memorial Neutral Element structures. Intrusive Element CONSERVATION ACTIONS REQUIRED: RECOMMENDATIONS: Conservation Plan should maintain face brickwork be prepared to guide repaint renderwork to traditional colour scheme 2. future works З. alter access ramp to more sympathetic form or relocate 4. replant garden beds with appropriate species reconstruct decorative barge boards to original detail 5. replace stair handrail to more sympathetic detail

# School of Arts

TEM REFERENCE NO







|