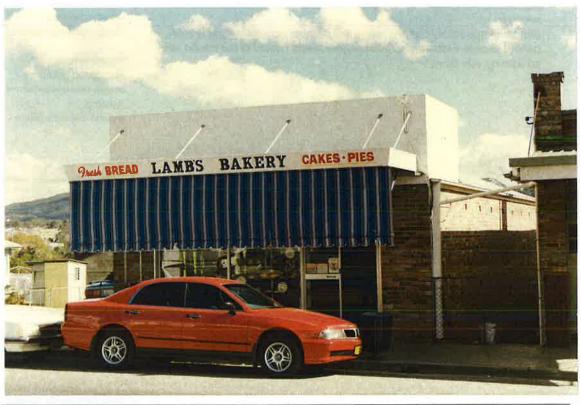

| Tenterfield Main Street Heritage Study                                                                                                                                                                                                                                                                                                                                                                                                                                                                                                                                                                                                                                                                                                                                                                                                                                                                                                                                                                                                                                                                                                                                                                                                                                                                                                                                                                                                                                                                                                                                                                                                                                                                                                                                                                                                                                                                                                                                                                                                                                                                                         |                | Inventory Datasheet                                                                                                                                                                                             |  |
|--------------------------------------------------------------------------------------------------------------------------------------------------------------------------------------------------------------------------------------------------------------------------------------------------------------------------------------------------------------------------------------------------------------------------------------------------------------------------------------------------------------------------------------------------------------------------------------------------------------------------------------------------------------------------------------------------------------------------------------------------------------------------------------------------------------------------------------------------------------------------------------------------------------------------------------------------------------------------------------------------------------------------------------------------------------------------------------------------------------------------------------------------------------------------------------------------------------------------------------------------------------------------------------------------------------------------------------------------------------------------------------------------------------------------------------------------------------------------------------------------------------------------------------------------------------------------------------------------------------------------------------------------------------------------------------------------------------------------------------------------------------------------------------------------------------------------------------------------------------------------------------------------------------------------------------------------------------------------------------------------------------------------------------------------------------------------------------------------------------------------------|----------------|-----------------------------------------------------------------------------------------------------------------------------------------------------------------------------------------------------------------|--|
| BUILDING NAME:                                                                                                                                                                                                                                                                                                                                                                                                                                                                                                                                                                                                                                                                                                                                                                                                                                                                                                                                                                                                                                                                                                                                                                                                                                                                                                                                                                                                                                                                                                                                                                                                                                                                                                                                                                                                                                                                                                                                                                                                                                                                                                                 |                | ITEM REFERENCE NO                                                                                                                                                                                               |  |
| Forget-Me-Not Cottage                                                                                                                                                                                                                                                                                                                                                                                                                                                                                                                                                                                                                                                                                                                                                                                                                                                                                                                                                                                                                                                                                                                                                                                                                                                                                                                                                                                                                                                                                                                                                                                                                                                                                                                                                                                                                                                                                                                                                                                                                                                                                                          |                | TENT. 001                                                                                                                                                                                                       |  |
| STREET NO: STREET NAME: CROSS STREET:                                                                                                                                                                                                                                                                                                                                                                                                                                                                                                                                                                                                                                                                                                                                                                                                                                                                                                                                                                                                                                                                                                                                                                                                                                                                                                                                                                                                                                                                                                                                                                                                                                                                                                                                                                                                                                                                                                                                                                                                                                                                                          | SUBURB;        | SUB CATEGORY:                                                                                                                                                                                                   |  |
| 137 Rouse Street                                                                                                                                                                                                                                                                                                                                                                                                                                                                                                                                                                                                                                                                                                                                                                                                                                                                                                                                                                                                                                                                                                                                                                                                                                                                                                                                                                                                                                                                                                                                                                                                                                                                                                                                                                                                                                                                                                                                                                                                                                                                                                               | Tenterfield    | Building                                                                                                                                                                                                        |  |
| OCATION DETAILS:                                                                                                                                                                                                                                                                                                                                                                                                                                                                                                                                                                                                                                                                                                                                                                                                                                                                                                                                                                                                                                                                                                                                                                                                                                                                                                                                                                                                                                                                                                                                                                                                                                                                                                                                                                                                                                                                                                                                                                                                                                                                                                               |                | SUB CATEGORY:                                                                                                                                                                                                   |  |
| PRESENT BUSINESS OR USE:                                                                                                                                                                                                                                                                                                                                                                                                                                                                                                                                                                                                                                                                                                                                                                                                                                                                                                                                                                                                                                                                                                                                                                                                                                                                                                                                                                                                                                                                                                                                                                                                                                                                                                                                                                                                                                                                                                                                                                                                                                                                                                       |                | HERITAGE LISTINGS:                                                                                                                                                                                              |  |
| Forget-Me-Not Cottage                                                                                                                                                                                                                                                                                                                                                                                                                                                                                                                                                                                                                                                                                                                                                                                                                                                                                                                                                                                                                                                                                                                                                                                                                                                                                                                                                                                                                                                                                                                                                                                                                                                                                                                                                                                                                                                                                                                                                                                                                                                                                                          |                | ☐ Tenterfield LEP                                                                                                                                                                                               |  |
|                                                                                                                                                                                                                                                                                                                                                                                                                                                                                                                                                                                                                                                                                                                                                                                                                                                                                                                                                                                                                                                                                                                                                                                                                                                                                                                                                                                                                                                                                                                                                                                                                                                                                                                                                                                                                                                                                                                                                                                                                                                                                                                                |                | ☐ National Trust                                                                                                                                                                                                |  |
| PRESENT OWNERS:                                                                                                                                                                                                                                                                                                                                                                                                                                                                                                                                                                                                                                                                                                                                                                                                                                                                                                                                                                                                                                                                                                                                                                                                                                                                                                                                                                                                                                                                                                                                                                                                                                                                                                                                                                                                                                                                                                                                                                                                                                                                                                                |                | Heritage Council                                                                                                                                                                                                |  |
| Jarrett, William D & Lila J                                                                                                                                                                                                                                                                                                                                                                                                                                                                                                                                                                                                                                                                                                                                                                                                                                                                                                                                                                                                                                                                                                                                                                                                                                                                                                                                                                                                                                                                                                                                                                                                                                                                                                                                                                                                                                                                                                                                                                                                                                                                                                    |                | _                                                                                                                                                                                                               |  |
| REAL PROPERTY DESCRIPTION:                                                                                                                                                                                                                                                                                                                                                                                                                                                                                                                                                                                                                                                                                                                                                                                                                                                                                                                                                                                                                                                                                                                                                                                                                                                                                                                                                                                                                                                                                                                                                                                                                                                                                                                                                                                                                                                                                                                                                                                                                                                                                                     |                | National Estate                                                                                                                                                                                                 |  |
| ISE THE EITH DESCRIPTION.                                                                                                                                                                                                                                                                                                                                                                                                                                                                                                                                                                                                                                                                                                                                                                                                                                                                                                                                                                                                                                                                                                                                                                                                                                                                                                                                                                                                                                                                                                                                                                                                                                                                                                                                                                                                                                                                                                                                                                                                                                                                                                      |                | Other:                                                                                                                                                                                                          |  |
| DESCRIPTION:                                                                                                                                                                                                                                                                                                                                                                                                                                                                                                                                                                                                                                                                                                                                                                                                                                                                                                                                                                                                                                                                                                                                                                                                                                                                                                                                                                                                                                                                                                                                                                                                                                                                                                                                                                                                                                                                                                                                                                                                                                                                                                                   |                | ARCHITECTURAL STYLE:                                                                                                                                                                                            |  |
| Simple single storey weatherboard building with a h<br>corrugated iron. Originally a dwelling but now used                                                                                                                                                                                                                                                                                                                                                                                                                                                                                                                                                                                                                                                                                                                                                                                                                                                                                                                                                                                                                                                                                                                                                                                                                                                                                                                                                                                                                                                                                                                                                                                                                                                                                                                                                                                                                                                                                                                                                                                                                     |                | Victorian Georgian                                                                                                                                                                                              |  |
| shop. Verandah balustrade and brackets are not on                                                                                                                                                                                                                                                                                                                                                                                                                                                                                                                                                                                                                                                                                                                                                                                                                                                                                                                                                                                                                                                                                                                                                                                                                                                                                                                                                                                                                                                                                                                                                                                                                                                                                                                                                                                                                                                                                                                                                                                                                                                                              |                | PRINCIPLE MATERIAL:                                                                                                                                                                                             |  |
| sympathetic. Includes a substantial though mostly r                                                                                                                                                                                                                                                                                                                                                                                                                                                                                                                                                                                                                                                                                                                                                                                                                                                                                                                                                                                                                                                                                                                                                                                                                                                                                                                                                                                                                                                                                                                                                                                                                                                                                                                                                                                                                                                                                                                                                                                                                                                                            |                | Timber                                                                                                                                                                                                          |  |
|                                                                                                                                                                                                                                                                                                                                                                                                                                                                                                                                                                                                                                                                                                                                                                                                                                                                                                                                                                                                                                                                                                                                                                                                                                                                                                                                                                                                                                                                                                                                                                                                                                                                                                                                                                                                                                                                                                                                                                                                                                                                                                                                | gg             | ORIGINAL VERANDAH/AWNING TYPE:                                                                                                                                                                                  |  |
|                                                                                                                                                                                                                                                                                                                                                                                                                                                                                                                                                                                                                                                                                                                                                                                                                                                                                                                                                                                                                                                                                                                                                                                                                                                                                                                                                                                                                                                                                                                                                                                                                                                                                                                                                                                                                                                                                                                                                                                                                                                                                                                                |                | SIGNIFICANT FACADE ELEMENTS:                                                                                                                                                                                    |  |
|                                                                                                                                                                                                                                                                                                                                                                                                                                                                                                                                                                                                                                                                                                                                                                                                                                                                                                                                                                                                                                                                                                                                                                                                                                                                                                                                                                                                                                                                                                                                                                                                                                                                                                                                                                                                                                                                                                                                                                                                                                                                                                                                |                | weatherboards, verandah                                                                                                                                                                                         |  |
|                                                                                                                                                                                                                                                                                                                                                                                                                                                                                                                                                                                                                                                                                                                                                                                                                                                                                                                                                                                                                                                                                                                                                                                                                                                                                                                                                                                                                                                                                                                                                                                                                                                                                                                                                                                                                                                                                                                                                                                                                                                                                                                                |                |                                                                                                                                                                                                                 |  |
|                                                                                                                                                                                                                                                                                                                                                                                                                                                                                                                                                                                                                                                                                                                                                                                                                                                                                                                                                                                                                                                                                                                                                                                                                                                                                                                                                                                                                                                                                                                                                                                                                                                                                                                                                                                                                                                                                                                                                                                                                                                                                                                                | nutters        | SIGNIFICANT SHOPFRONT ELEMENTS:                                                                                                                                                                                 |  |
|                                                                                                                                                                                                                                                                                                                                                                                                                                                                                                                                                                                                                                                                                                                                                                                                                                                                                                                                                                                                                                                                                                                                                                                                                                                                                                                                                                                                                                                                                                                                                                                                                                                                                                                                                                                                                                                                                                                                                                                                                                                                                                                                | nutters        | SIGNIFICANT SHOPFRONT ELEMENTS:                                                                                                                                                                                 |  |
|                                                                                                                                                                                                                                                                                                                                                                                                                                                                                                                                                                                                                                                                                                                                                                                                                                                                                                                                                                                                                                                                                                                                                                                                                                                                                                                                                                                                                                                                                                                                                                                                                                                                                                                                                                                                                                                                                                                                                                                                                                                                                                                                | nutters        | SIGNIFICANT SHOPFRONT ELEMENTS: SIGNIFICANT INTERIOR ELEMENTS:                                                                                                                                                  |  |
| verandah balustrade and brackets modern, false sh                                                                                                                                                                                                                                                                                                                                                                                                                                                                                                                                                                                                                                                                                                                                                                                                                                                                                                                                                                                                                                                                                                                                                                                                                                                                                                                                                                                                                                                                                                                                                                                                                                                                                                                                                                                                                                                                                                                                                                                                                                                                              | nutters        | SIGNIFICANT INTERIOR ELEMENTS:                                                                                                                                                                                  |  |
| verandah balustrade and brackets modern, false sh                                                                                                                                                                                                                                                                                                                                                                                                                                                                                                                                                                                                                                                                                                                                                                                                                                                                                                                                                                                                                                                                                                                                                                                                                                                                                                                                                                                                                                                                                                                                                                                                                                                                                                                                                                                                                                                                                                                                                                                                                                                                              |                | SIGNIFICANT INTERIOR ELEMENTS: PRINCIPLE DATE:                                                                                                                                                                  |  |
| verandah balustrade and brackets modern, false sh                                                                                                                                                                                                                                                                                                                                                                                                                                                                                                                                                                                                                                                                                                                                                                                                                                                                                                                                                                                                                                                                                                                                                                                                                                                                                                                                                                                                                                                                                                                                                                                                                                                                                                                                                                                                                                                                                                                                                                                                                                                                              |                | SIGNIFICANT INTERIOR ELEMENTS:  PRINCIPLE DATE:  C.1900'S                                                                                                                                                       |  |
| verandah balustrade and brackets modern, false sh                                                                                                                                                                                                                                                                                                                                                                                                                                                                                                                                                                                                                                                                                                                                                                                                                                                                                                                                                                                                                                                                                                                                                                                                                                                                                                                                                                                                                                                                                                                                                                                                                                                                                                                                                                                                                                                                                                                                                                                                                                                                              |                | SIGNIFICANT INTERIOR ELEMENTS: PRINCIPLE DATE:                                                                                                                                                                  |  |
| verandah balustrade and brackets modern, false sh                                                                                                                                                                                                                                                                                                                                                                                                                                                                                                                                                                                                                                                                                                                                                                                                                                                                                                                                                                                                                                                                                                                                                                                                                                                                                                                                                                                                                                                                                                                                                                                                                                                                                                                                                                                                                                                                                                                                                                                                                                                                              |                | SIGNIFICANT INTERIOR ELEMENTS:  PRINCIPLE DATE:  C. 1900'S  ARCHITECT OR BUILDER:                                                                                                                               |  |
| MODIFICATIONS:  Verandah balustrade and brackets modern, false sh  HISTORY:  Originally built by the Crisp family in 1887 and calle                                                                                                                                                                                                                                                                                                                                                                                                                                                                                                                                                                                                                                                                                                                                                                                                                                                                                                                                                                                                                                                                                                                                                                                                                                                                                                                                                                                                                                                                                                                                                                                                                                                                                                                                                                                                                                                                                                                                                                                            |                | SIGNIFICANT INTERIOR ELEMENTS:  PRINCIPLE DATE:  C.1900'S                                                                                                                                                       |  |
| verandah balustrade and brackets modern, false sh                                                                                                                                                                                                                                                                                                                                                                                                                                                                                                                                                                                                                                                                                                                                                                                                                                                                                                                                                                                                                                                                                                                                                                                                                                                                                                                                                                                                                                                                                                                                                                                                                                                                                                                                                                                                                                                                                                                                                                                                                                                                              |                | SIGNIFICANT INTERIOR ELEMENTS:  PRINCIPLE DATE:  C. 1900'S  ARCHITECT OR BUILDER:  OTHER NAMES OR PAST BUSINESS:                                                                                                |  |
| verandah balustrade and brackets modern, false sh                                                                                                                                                                                                                                                                                                                                                                                                                                                                                                                                                                                                                                                                                                                                                                                                                                                                                                                                                                                                                                                                                                                                                                                                                                                                                                                                                                                                                                                                                                                                                                                                                                                                                                                                                                                                                                                                                                                                                                                                                                                                              |                | SIGNIFICANT INTERIOR ELEMENTS:  PRINCIPLE DATE:  C. 1900'S  ARCHITECT OR BUILDER:  OTHER NAMES OR PAST BUSINESS:                                                                                                |  |
| verandah balustrade and brackets modern, false sh                                                                                                                                                                                                                                                                                                                                                                                                                                                                                                                                                                                                                                                                                                                                                                                                                                                                                                                                                                                                                                                                                                                                                                                                                                                                                                                                                                                                                                                                                                                                                                                                                                                                                                                                                                                                                                                                                                                                                                                                                                                                              |                | SIGNIFICANT INTERIOR ELEMENTS:  PRINCIPLE DATE:  C. 1900'S  ARCHITECT OR BUILDER:  OTHER NAMES OR PAST BUSINESS:                                                                                                |  |
| verandah balustrade and brackets modern, false sh                                                                                                                                                                                                                                                                                                                                                                                                                                                                                                                                                                                                                                                                                                                                                                                                                                                                                                                                                                                                                                                                                                                                                                                                                                                                                                                                                                                                                                                                                                                                                                                                                                                                                                                                                                                                                                                                                                                                                                                                                                                                              |                | SIGNIFICANT INTERIOR ELEMENTS:  PRINCIPLE DATE:  C. 1900'S  ARCHITECT OR BUILDER:  OTHER NAMES OR PAST BUSINESS:                                                                                                |  |
| verandah balustrade and brackets modern, false sh                                                                                                                                                                                                                                                                                                                                                                                                                                                                                                                                                                                                                                                                                                                                                                                                                                                                                                                                                                                                                                                                                                                                                                                                                                                                                                                                                                                                                                                                                                                                                                                                                                                                                                                                                                                                                                                                                                                                                                                                                                                                              | od "Fairview'. | SIGNIFICANT INTERIOR ELEMENTS:  PRINCIPLE DATE: C. 1900'S ARCHITECT OR BUILDER:  OTHER NAMES OR PAST BUSINESS: Crisps residence "Fairview"                                                                      |  |
| verandah balustrade and brackets modern, false shellstory: Originally built by the Crisp family in 1887 and called SIGNIFICANCE: Typical residence of the period, largely intact and n                                                                                                                                                                                                                                                                                                                                                                                                                                                                                                                                                                                                                                                                                                                                                                                                                                                                                                                                                                                                                                                                                                                                                                                                                                                                                                                                                                                                                                                                                                                                                                                                                                                                                                                                                                                                                                                                                                                                         | od "Fairview'. | PRINCIPLE DATE:  c.1900's  ARCHITECT OR BUILDER:  OTHER NAMES OR PAST BUSINESS:  Crisps residence "Fairview  CONTRIBUTION TO THE STREETSCAPE:  Key Element                                                      |  |
| verandah balustrade and brackets modern, false sh                                                                                                                                                                                                                                                                                                                                                                                                                                                                                                                                                                                                                                                                                                                                                                                                                                                                                                                                                                                                                                                                                                                                                                                                                                                                                                                                                                                                                                                                                                                                                                                                                                                                                                                                                                                                                                                                                                                                                                                                                                                                              | od "Fairview'. | SIGNIFICANT INTERIOR ELEMENTS:  PRINCIPLE DATE:  C.1900'S  ARCHITECT OR BUILDER:  OTHER NAMES OR PAST BUSINESS:  Crisps residence "Fairview"  CONTRIBUTION TO THE STREETSCAPE:  Key Element  Background Element |  |
| verandah balustrade and brackets modern, false shellstory: Originally built by the Crisp family in 1887 and called SIGNIFICANCE: Typical residence of the period, largely intact and n                                                                                                                                                                                                                                                                                                                                                                                                                                                                                                                                                                                                                                                                                                                                                                                                                                                                                                                                                                                                                                                                                                                                                                                                                                                                                                                                                                                                                                                                                                                                                                                                                                                                                                                                                                                                                                                                                                                                         | od "Fairview'. | PRINCIPLE DATE:  C. 1900's  ARCHITECT OR BUILDER:  OTHER NAMES OR PAST BUSINESS:  Crisps residence "Fairview  CONTRIBUTION TO THE STREETSCAPE:  Key Element  Background Element  Neutral Element                |  |
| Nerandah balustrade and brackets modern, false shellstory: Originally built by the Crisp family in 1887 and called standard the second control of the period, largely intact and many property intac | od "Fairview'. | SIGNIFICANT INTERIOR ELEMENTS:  PRINCIPLE DATE:  C.1900'S  ARCHITECT OR BUILDER:  OTHER NAMES OR PAST BUSINESS:  Crisps residence "Fairview"  CONTRIBUTION TO THE STREETSCAPE:  Key Element  Background Element |  |
| verandah balustrade and brackets modern, false shellstory: Originally built by the Crisp family in 1887 and called SIGNIFICANCE: Typical residence of the period, largely intact and n                                                                                                                                                                                                                                                                                                                                                                                                                                                                                                                                                                                                                                                                                                                                                                                                                                                                                                                                                                                                                                                                                                                                                                                                                                                                                                                                                                                                                                                                                                                                                                                                                                                                                                                                                                                                                                                                                                                                         | od "Fairview'. | PRINCIPLE DATE:  C. 1900'S  ARCHITECT OR BUILDER:  OTHER NAMES OR PAST BUSINESS:  Crisps residence "Fairview  CONTRIBUTION TO THE STREETSCAPE:  Key Element  Background Element  Neutral Element                |  |