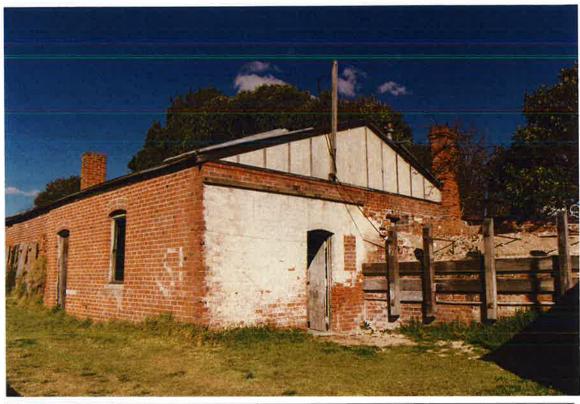

### **Bruxner Park**

ITEM REFERENCE NO

CONTEMPORARY PHOTOGRAPH:

HISTORIC PHOTOGRAPH:

| Tenterfield Main Street Heritage Study                                                                                |                | Inventory Datasheet                             |  |
|-----------------------------------------------------------------------------------------------------------------------|----------------|-------------------------------------------------|--|
| Westpac Bank                                                                                                          |                | TENT. 011                                       |  |
| STREET NO: STREET NAME: CROSS STREET:                                                                                 | SUBURB:        | SUB CATEGORY:                                   |  |
| 253 Rouse Street                                                                                                      | Tenterfield    | Building                                        |  |
| OCATION DETAILS:                                                                                                      |                | SUB CATEGORY:  Banks                            |  |
| PRESENT BUSINESS OR USE:                                                                                              |                | HERITAGE LISTINGS:                              |  |
| Westpac Bank                                                                                                          |                | ☐ Tenterfield LEP                               |  |
|                                                                                                                       |                | National Trust                                  |  |
| PRESENT OWNERS:                                                                                                       |                |                                                 |  |
| Westpac Banking Corporation                                                                                           |                | Heritage Council                                |  |
| AL PROPERTY DESCRIPTION:                                                                                              |                | National Estate                                 |  |
|                                                                                                                       |                | ☐ Other:                                        |  |
| DESCRIPTION:                                                                                                          |                | ARCHITECTURAL STYLE:                            |  |
| Substantial two storey masonry building of a classical s                                                              | ymmetrical     | Inter-War Free Classical                        |  |
| design. Rendered facade has strong emphasis to horize                                                                 |                |                                                 |  |
| lines. Includes a bracketed comice at both ground and                                                                 |                | PRINCIPLE MATERIAL:  Rendered masonry           |  |
| and a simple parapet with pilasters to conceal the roof l                                                             |                | ORIGINAL VERANDAH/AWNING TYPE:                  |  |
| entry porch has dwarf walls and columns to either side,<br>opening above at first floor level. Timber windows are g   |                | Recessed Porch                                  |  |
| opening above at first floor level. Timber willdows are g<br>band of three windows at ground floor level, with paired |                | SIGNIFICANT FACADE ELEMENTS:                    |  |
| floor level.                                                                                                          |                | detailed renderwork                             |  |
|                                                                                                                       |                |                                                 |  |
|                                                                                                                       |                | SIGNIFICANT SHOPFRONT ELEMENTS:  entrance porch |  |
| MODIFICATIONS:                                                                                                        |                | emianoe peren                                   |  |
| Entrance doors modified to automatic sliding doors in a design.                                                       | sympathetic    |                                                 |  |
|                                                                                                                       |                | SIGNIFICANT INTERIOR ELEMENTS:                  |  |
|                                                                                                                       |                |                                                 |  |
| ніsтояу:<br>The land was purchased by the bank in 1925 for 1,350                                                      | nounds and the | PRINCIPLE DATE:<br>1926/27                      |  |
| building opened on 11 May 1927. The manager at the                                                                    |                | ARCHITECT OR BUILDER:                           |  |
| F.G.Johnstone. The upper floor was originally the mana                                                                |                |                                                 |  |
| but is no longer used.                                                                                                |                |                                                 |  |
|                                                                                                                       |                | OTHER NAMES OR PAST BUSINESS:                   |  |
|                                                                                                                       |                |                                                 |  |
|                                                                                                                       |                |                                                 |  |
|                                                                                                                       |                |                                                 |  |
|                                                                                                                       |                |                                                 |  |
| SIGNIFICANCE:                                                                                                         | 46.2 42        | CONTRIBUTION TO THE STREETSCAPE                 |  |
| A prominent commercial building, typical of banks from                                                                | tnis time.     | Key Element                                     |  |
|                                                                                                                       |                | Background Element                              |  |
|                                                                                                                       |                | Neutral Element                                 |  |
|                                                                                                                       |                | Intrusive Element                               |  |
| RECOMMENDATIONS:                                                                                                      |                | CONSERVATION ACTIONS REQUIRED:                  |  |
| maintain renderwork to facade                                                                                         |                |                                                 |  |
| 2. maintain existing or other traditional colour scheme                                                               | e              |                                                 |  |
|                                                                                                                       |                |                                                 |  |
|                                                                                                                       |                |                                                 |  |
|                                                                                                                       |                |                                                 |  |
|                                                                                                                       |                |                                                 |  |
|                                                                                                                       |                |                                                 |  |
|                                                                                                                       |                |                                                 |  |
|                                                                                                                       |                |                                                 |  |

# Westpac Bank

ITEM REFERENCE NO

CONTEMPORARY PHOTOGRAPH:

FILM ROLL: SUTERS 4769 B NEG NO: 15

HISTORIC PHOTOGRAPH:

| enterfield Main Street Heritage Study                 |                     | Inventory Datasheet             |
|-------------------------------------------------------|---------------------|---------------------------------|
| Thunderbolts Jean House                               |                     | ITEM REFERENCE NO               |
|                                                       |                     | TENT. 012                       |
| TREET NO: STREET NAME: CROSS STREET:                  | SUBURB:             | SUB CATEGORY:                   |
| 255 Rouse Street                                      | Tenterfield         | Building                        |
| OCATION DETAILS:                                      |                     | SUB CATEGORY:                   |
|                                                       |                     | Retail                          |
| RESENT BUSINESS OR USE:<br>Thunderbolts Jean House    |                     | HERITAGE LISTINGS:              |
| Thuriderboits Jean House                              |                     | Tenterfield LEP                 |
| RESENT OWNERS:                                        |                     | National Trust                  |
|                                                       |                     | Heritage Council                |
|                                                       |                     | National Estate                 |
| IEAL PROPERTY DESCRIPTION:                            |                     | Other:                          |
| DESCRIPTION:                                          |                     | ARCHITECTURAL STYLE:            |
| Simple single storey building with brick side walls e | exposed at the      |                                 |
| parapet and sheet metal cladding to the parapet be    | etween. Cantilevred |                                 |
| steel awning includes awning sun blind.               |                     | PRINCIPLE MATERIAL:             |
|                                                       |                     | ORIGINAL VERANDAH/AWNING TYPE:  |
|                                                       |                     | Awning                          |
|                                                       |                     | SIGNIFICANT FACADE ELEMENTS:    |
|                                                       |                     |                                 |
|                                                       |                     |                                 |
|                                                       |                     | SIGNIFICANT SHOPFRONT ELEMENTS: |
| AODIFICATIONS:                                        |                     |                                 |
|                                                       |                     |                                 |
|                                                       |                     |                                 |
|                                                       |                     | SIGNIFICANT INTERIOR ELEMENTS:  |
|                                                       |                     | ORGANI JOHNI NI ETHOR ELEMENIO. |
| HISTORY:                                              |                     | PRINCIPLE DATE:                 |
| NOTOTIL.                                              |                     | c.1970's                        |
|                                                       |                     | ARCHITECT OR BUILDER:           |
|                                                       |                     |                                 |
|                                                       |                     |                                 |
|                                                       |                     | OTHER NAMES OR PAST BUSINESS:   |
|                                                       |                     |                                 |
|                                                       |                     |                                 |
|                                                       |                     |                                 |
|                                                       |                     |                                 |
|                                                       |                     |                                 |
| SIGNIFICANCE:                                         |                     | CONTRIBUTION TO THE STREETSCAPE |
| Intrusive modern building.                            |                     | ☐ Key Element                   |
|                                                       |                     | ☐ Background Element            |
|                                                       |                     | Neutral Element                 |
|                                                       |                     | Intrusive Element               |
|                                                       |                     |                                 |

### Thunderbolts Jean House

ITEM REFERENCE NO

**TENT. 012** 

CONTEMPORARY PHOTOGRAPH:

FILM ROLL: SUTERS 4769

RECORDED

RECORD

| Tenterfield Main Street Heritage Study                    |                        | Inventory Datasheet             |  |
|-----------------------------------------------------------|------------------------|---------------------------------|--|
| UILDING NAME:                                             |                        | ITEM REFERENCE NO               |  |
| Berryman Electricentre                                    |                        | TENT. 013                       |  |
| STREET NO: STREET NAME: CROSS STREET:                     | SUBURB;                | SUB CATEGORY:                   |  |
| 257 Rouse Street                                          | Tenterfield            | Building                        |  |
| OCATION DETAILS:                                          |                        | SUB CATEGORY:                   |  |
|                                                           |                        | Retail                          |  |
| PRESENT BUSINESS OR USE:                                  |                        | HERITAGE LISTINGS:              |  |
| Berryman Electricentre                                    |                        | ☐ Tenterfield LEP               |  |
|                                                           |                        | National Trust                  |  |
| PRESENT OWNERS:                                           |                        |                                 |  |
|                                                           |                        | Heritage Council                |  |
|                                                           |                        | ■ National Estate               |  |
| REAL PROPERTY DESCRIPTION:                                |                        | Other:                          |  |
| DESCRIPTION:                                              |                        | ARCHITECTURAL STYLE:            |  |
| Single storey masonry building with a prominent par       | apet in a "lighting"   | Post-War International          |  |
| design, suggesting its origins as an electrical store.    |                        |                                 |  |
| awning includes awning sun blinds.                        |                        | PRINCIPLE MATERIAL:             |  |
|                                                           |                        | Rendered masonry                |  |
|                                                           |                        | ORIGINAL VERANDAH/AWNING TYPE:  |  |
|                                                           |                        | Awning                          |  |
|                                                           |                        | SIGNIFICANT FACADE ELEMENTS:    |  |
|                                                           |                        | "lightning" parapet             |  |
| ¥ 0                                                       |                        |                                 |  |
|                                                           |                        |                                 |  |
|                                                           |                        | SIGNIFICANT SHOPFRONT ELEMENTS: |  |
|                                                           |                        | display windows, tiling,        |  |
| MODIFICATIONS:<br>entry doors modern replacements         |                        | threshold                       |  |
|                                                           |                        | SIGNIFICANT INTERIOR ELEMENTS:  |  |
|                                                           |                        |                                 |  |
| HISTORY:                                                  | y                      | PRINCIPLE DATE:                 |  |
| While the "lighting" parapet suggests an electrical si    |                        | c.1950's                        |  |
| the building) once housed the Red Cross tea rooms         |                        | ARCHITECT OR BUILDER:           |  |
|                                                           |                        |                                 |  |
|                                                           |                        | OTHER NAMES OR PAST BUSINESS:   |  |
|                                                           |                        | Red Cross tea rooms             |  |
|                                                           |                        |                                 |  |
|                                                           |                        |                                 |  |
|                                                           |                        |                                 |  |
|                                                           |                        |                                 |  |
| SIGNIFICANCE:                                             |                        | CONTRIBUTION TO THE STREETSCAPE |  |
| An interesting parapet design suggests its origina as     | s an electrical store. | ☐ Key Element                   |  |
| -                                                         |                        | Background Element              |  |
|                                                           |                        |                                 |  |
|                                                           |                        | Neutral Element                 |  |
|                                                           |                        | 1 Neutral Element               |  |
|                                                           |                        | Intrusive Element               |  |
| RECOMMENDATIONS:                                          |                        |                                 |  |
| RECOMMENDATIONS:  1. repaint to traditional colour scheme | p.                     | Intrusive Element               |  |