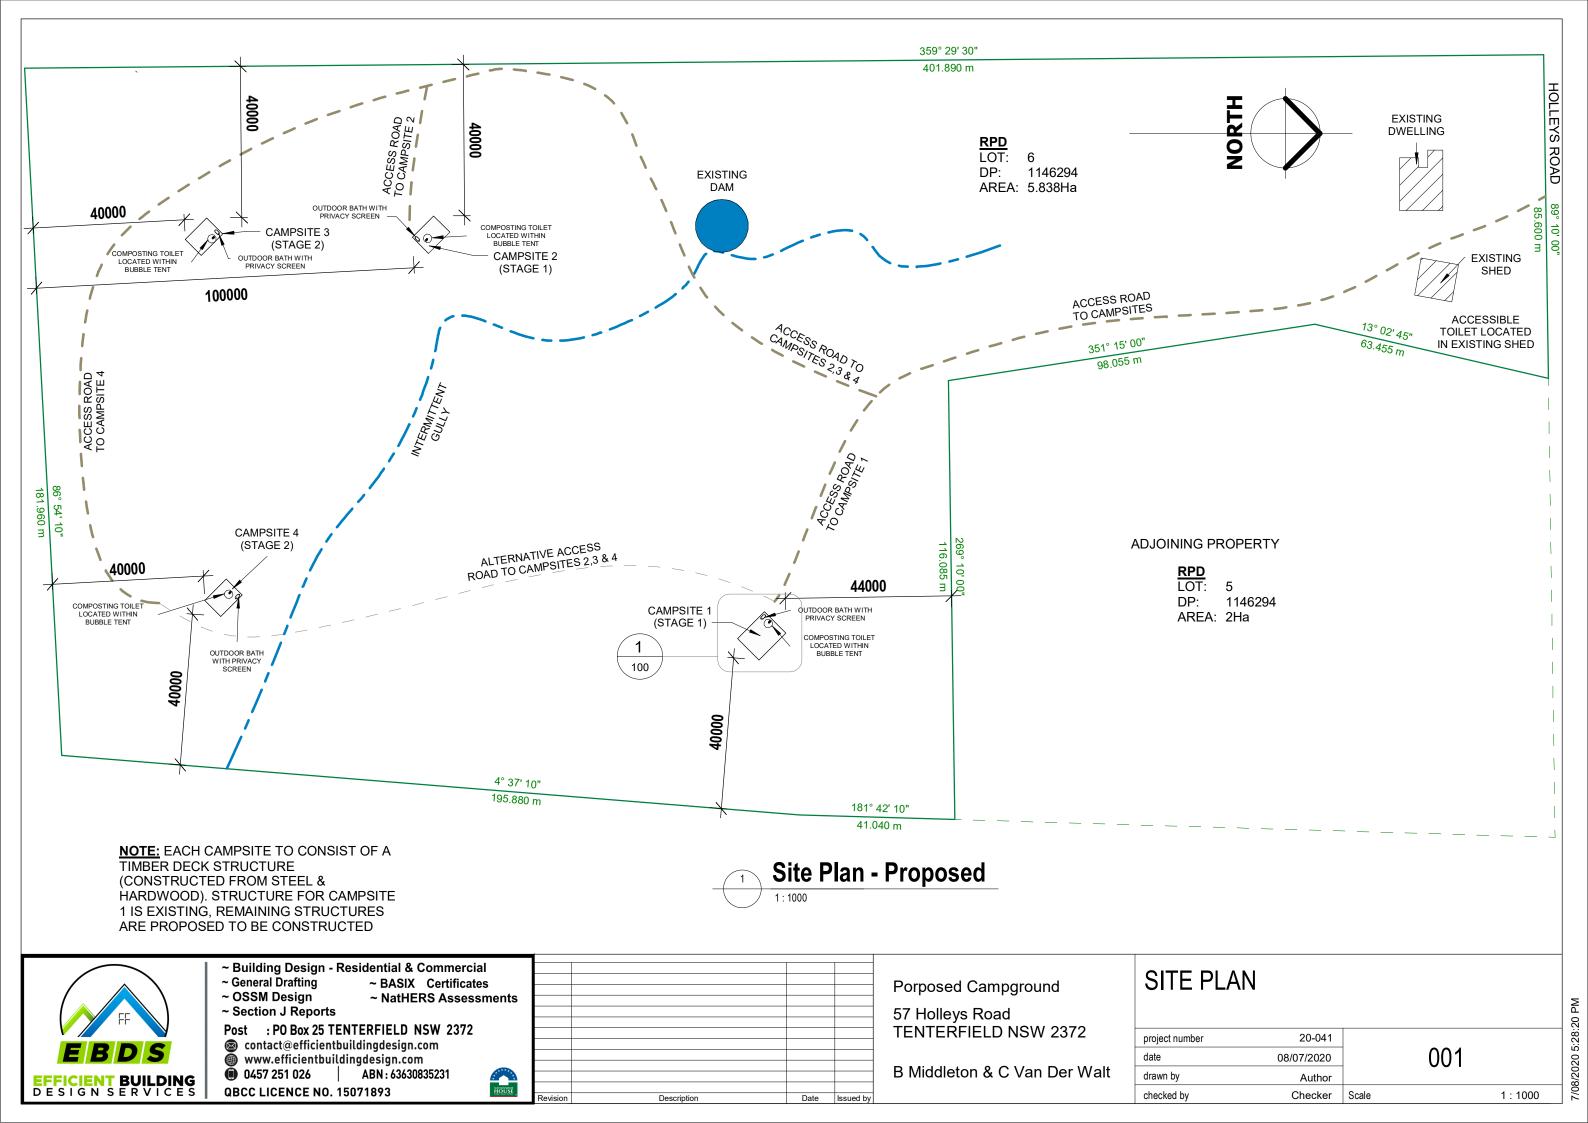

Porposed Campground

57 Holleys Road TENTERFIELD NSW 2372

B Middleton & C Van Der Walt