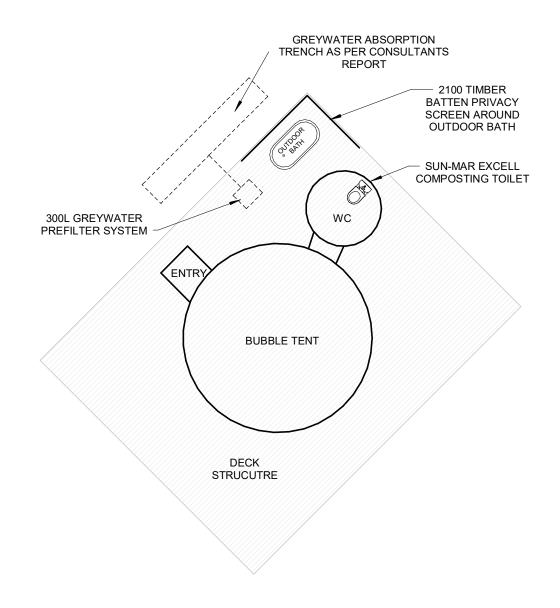

## **DETAIL 1 - TYPICAL CAMPSITE LAYOUT**

~ Building Design - Residential & Commercial

~ General Drafting

**QBCC LICENCE NO. 15071893** 

~ BASIX Certificates ~ NatHERS Assessments

~ OSSM Design ~ Section J Reports

## **FLOOR PLAN**

| project number | 20-041     |       |     |       |
|----------------|------------|-------|-----|-------|
| date           | 08/07/2020 | ] 1   | 100 |       |
| drawn by       | CG         |       |     |       |
| checked by     | CG         | Scale |     | 1:100 |