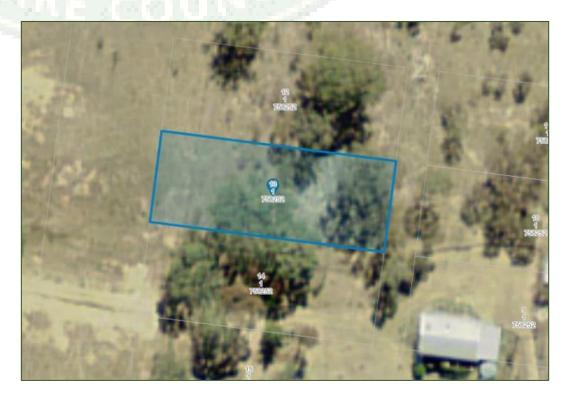

Time:

| Property No.          | 11                                   |
|-----------------------|--------------------------------------|
| Assess                | 48538                                |
| Title Details         | LOT: 13 SEC: 1 DP: 758252            |
| Parish                | Bolivia                              |
| County                | Clive                                |
| Locality              | Bolivia                              |
| Area                  | 1012 m2                              |
| Zone                  | <b>RU1</b> Primary Production        |
| <b>Bushfire Prone</b> | Yes (Refer Clause 11 Planning Cert.) |
| Flood Prone           | No (Refer Clause 7A Planning Cert.)  |
|                       |                                      |