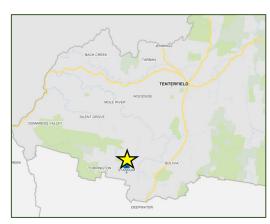

## STATE OF BEING

## TENTERFIELD SHIRE COUNCIL Sale of Land for Overdue of Rates

17

Local Government Act 1993, Section 713

**Auction:** Friday, 20 November 2020

**Venue:** The Sir Henry Parkes Memorial School of Arts

201-205 Rouse Street, TENTERFIELD

Time: 11.00 am



Property No. 17

**Assess** 50997

Title Details LOT: 190 DP: 753323

Parish Wellington Vale

**County** Gough

**Locality** Stannum

**Area** 1012 m2

**Zone** RU5 Village

Bushfire Prone YeS (Refer Clause 11 Planning Cert.)

Flood Prone No (Refer Clause 7A Planning Cert.)

For further information regarding the Planning and Assessment of the above property, please refer to the Planning Certificate

## **Relative Location**