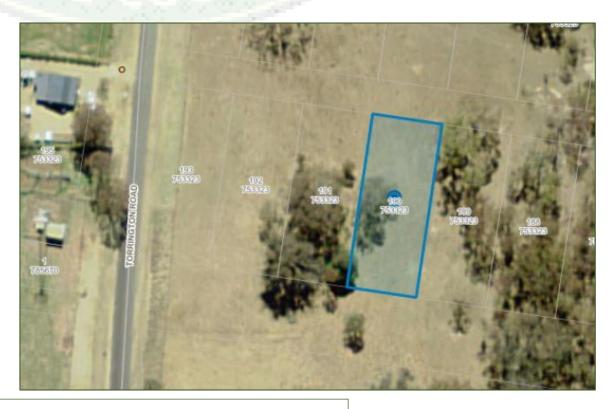

Time: 11.00 am

Property No. 17

**Assess** 50997

Title Details LOT: 190 DP: 753323

Parish Wellington Vale

**County** Gough

**Locality** Stannum

**Area** 1012 m2

**Zone** RU5 Village

Bushfire Prone YeS (Refer Clause 11 Planning Cert.)

Flood Prone No (Refer Clause 7A Planning Cert.)

For further information regarding the Planning and Assessment of the above property, please refer to the Planning Certificate