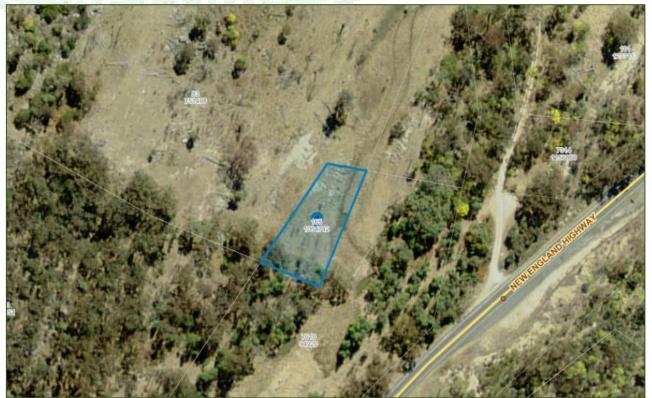

| Property No.          | 18                                   |
|-----------------------|--------------------------------------|
| Assess                | 23465                                |
| Title Details         | LOT: 165 DP: 1054742                 |
| Parish                | Bolivia                              |
| County                | Clive                                |
| Locality              | Bolivia                              |
| Area                  | 1669 m2                              |
| Zone                  | <b>RU1</b> Primary Production        |
| <b>Bushfire Prone</b> | Yes (Refer Clause 11 Planning Cert.) |
| Flood Prone           | No (Refer Clause 7A Planning Cert.)  |