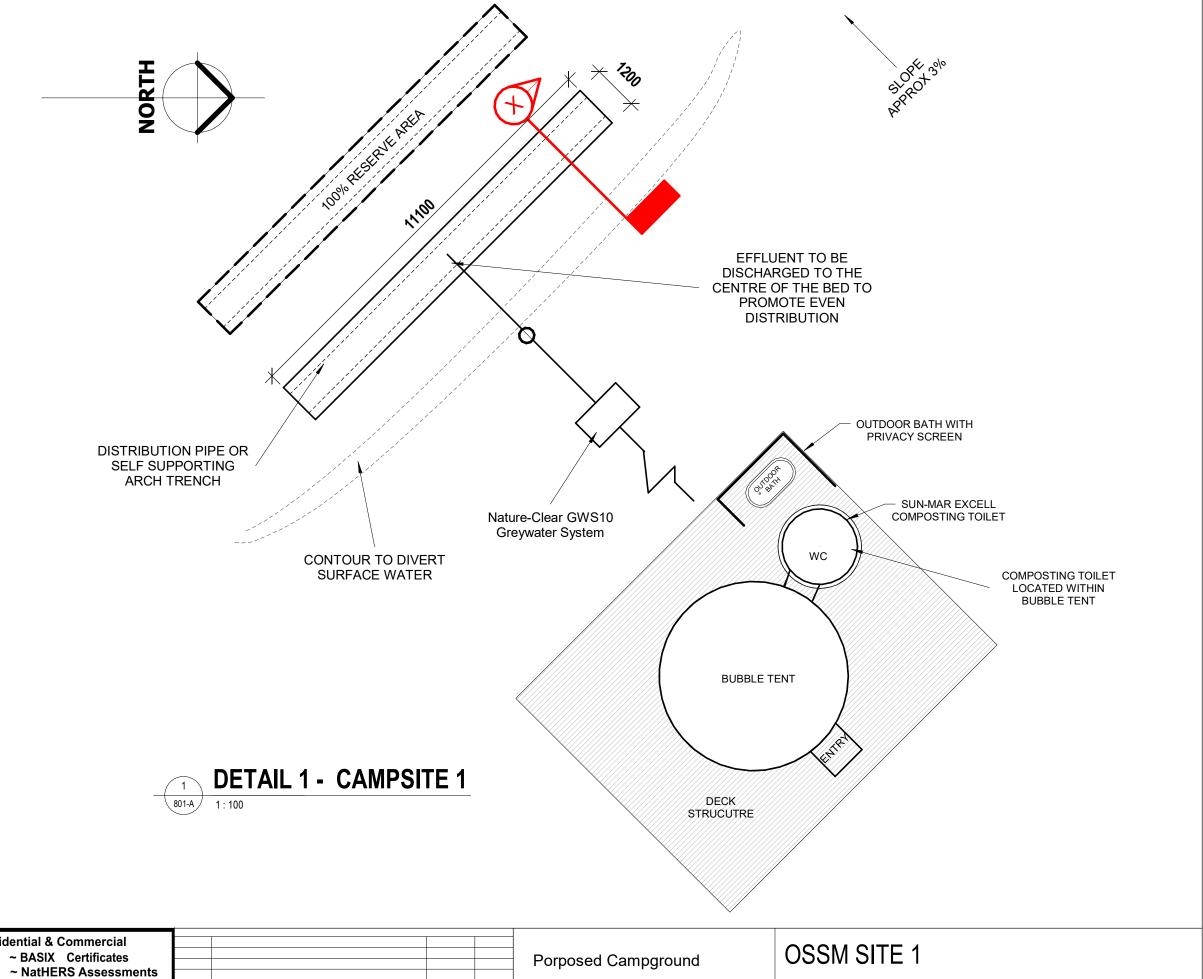

~ Section J Reports

57 Holleys Road TENTERFIELD NSW 2372

| project number | 20-041     |       |       |       |
|----------------|------------|-------|-------|-------|
| date           | 08/07/2020 | 3     | 801-B |       |
| drawn by       | Author     |       |       |       |
| checked by     | Checker    | Scale |       | 1:100 |