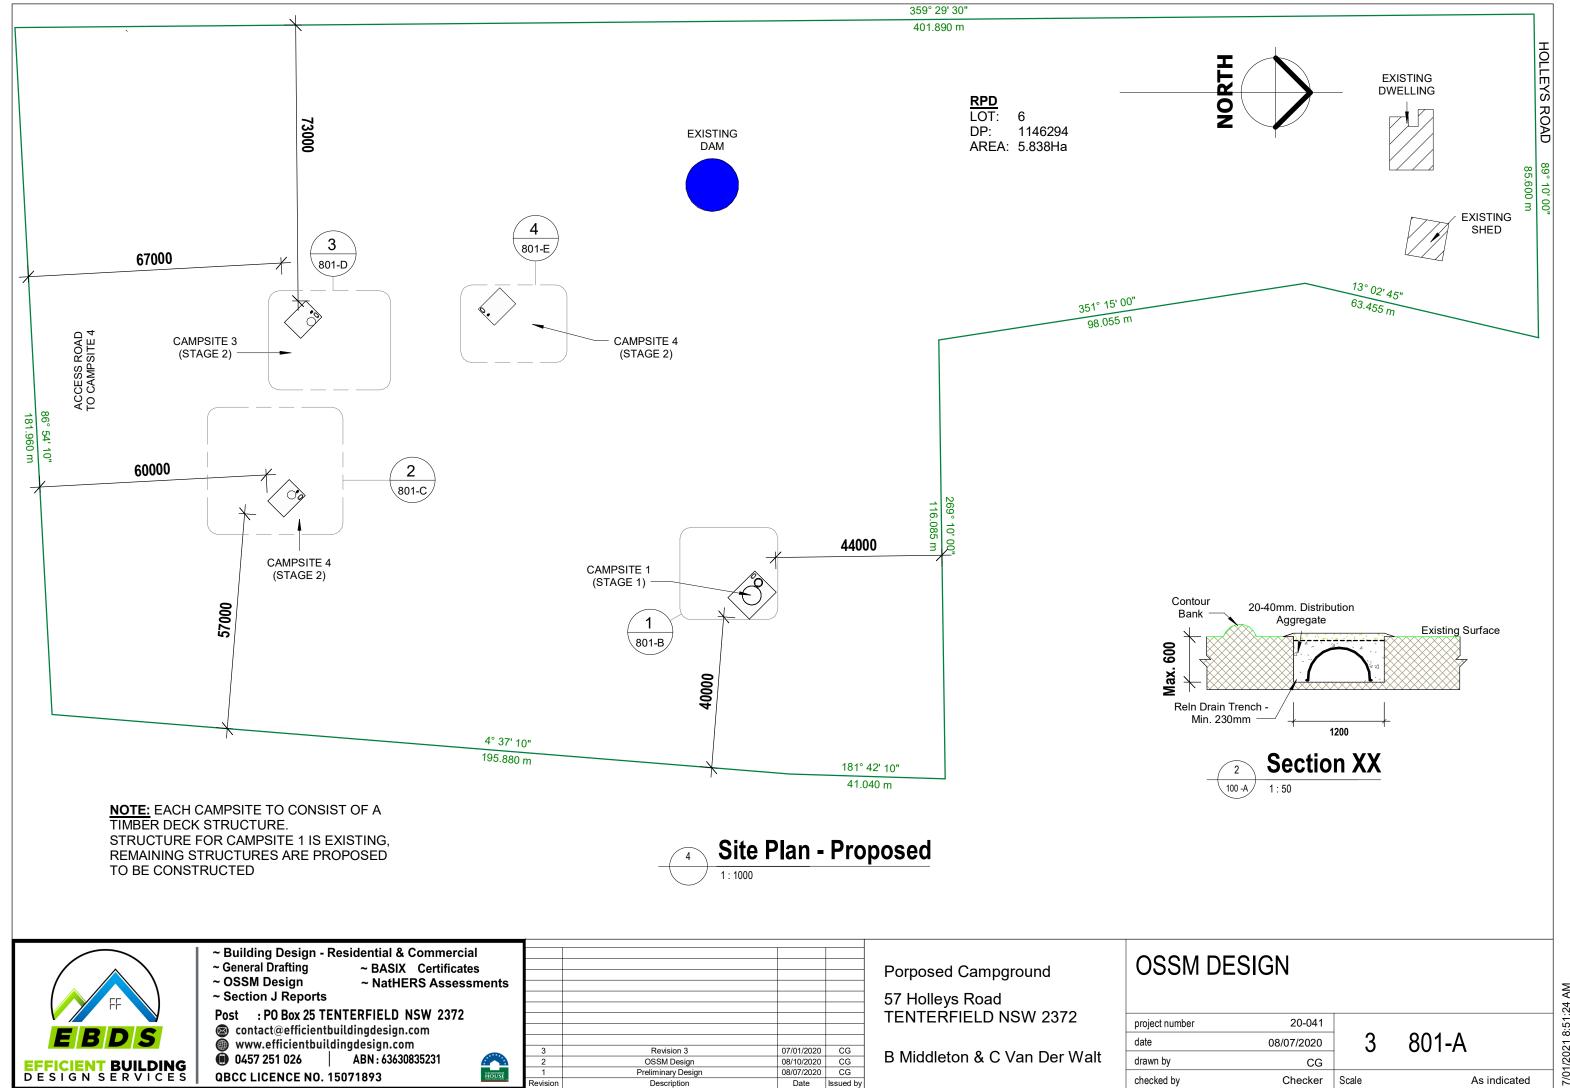

Post : PO Box 25 TENTERFIELD NSW 2372

© contact@efficientbuildingdesign.com
 www.efficientbuildingdesign.com
 0457 251 026 | ABN: 6363083523

ABN: 63630835231 **QBCC LICENCE NO. 15071893** 

57 Holleys Road TENTERFIELD NSW 2372

| project number | 20-041     |       |       |       |
|----------------|------------|-------|-------|-------|
| date           | 08/07/2020 | 3     | 801-C |       |
| drawn by       | Author     |       |       |       |
| checked by     | Checker    | Scale |       | 1:100 |