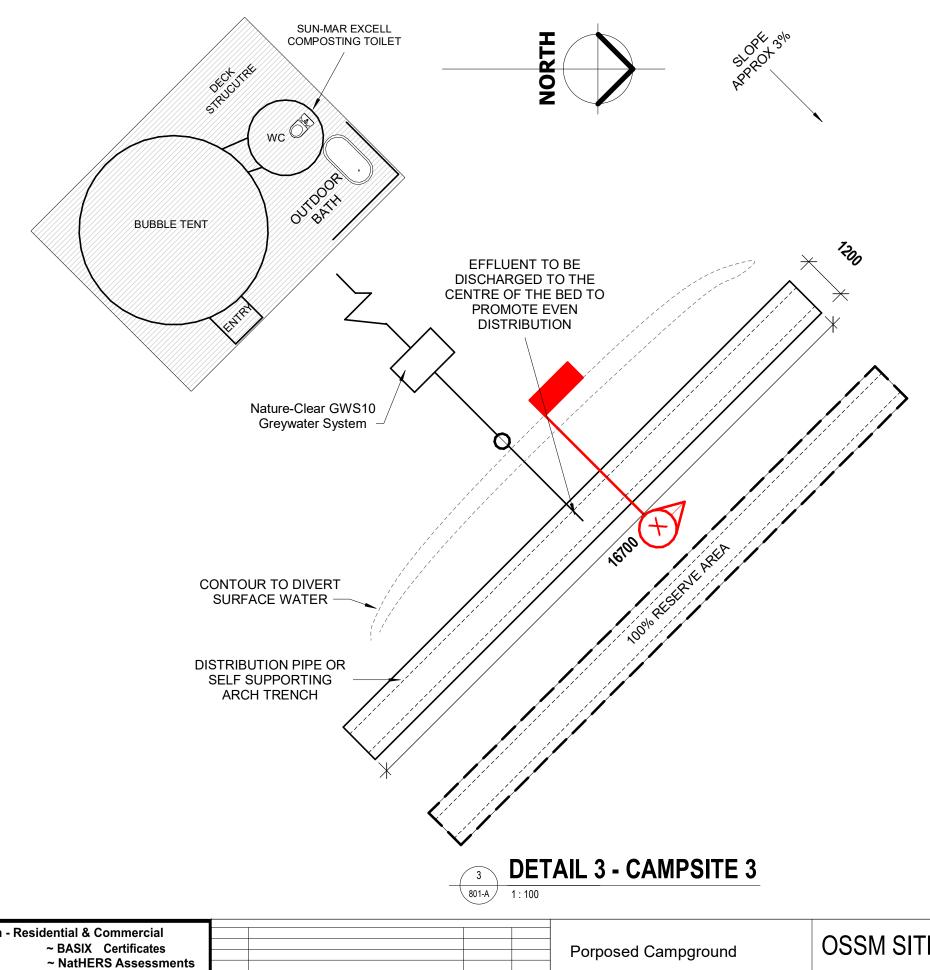

ABN: 63630835231 **QBCC LICENCE NO. 15071893** 

57 Holleys Road **TENTERFIELD NSW 2372** 

| OSSM SITE 3 |
|-------------|
|-------------|

| project number | 20-041     |       |       |       |
|----------------|------------|-------|-------|-------|
| date           | 08/07/2020 | 3     | 801-D |       |
| drawn by       | Author     |       |       |       |
| checked by     | Checker    | Scale |       | 1:100 |