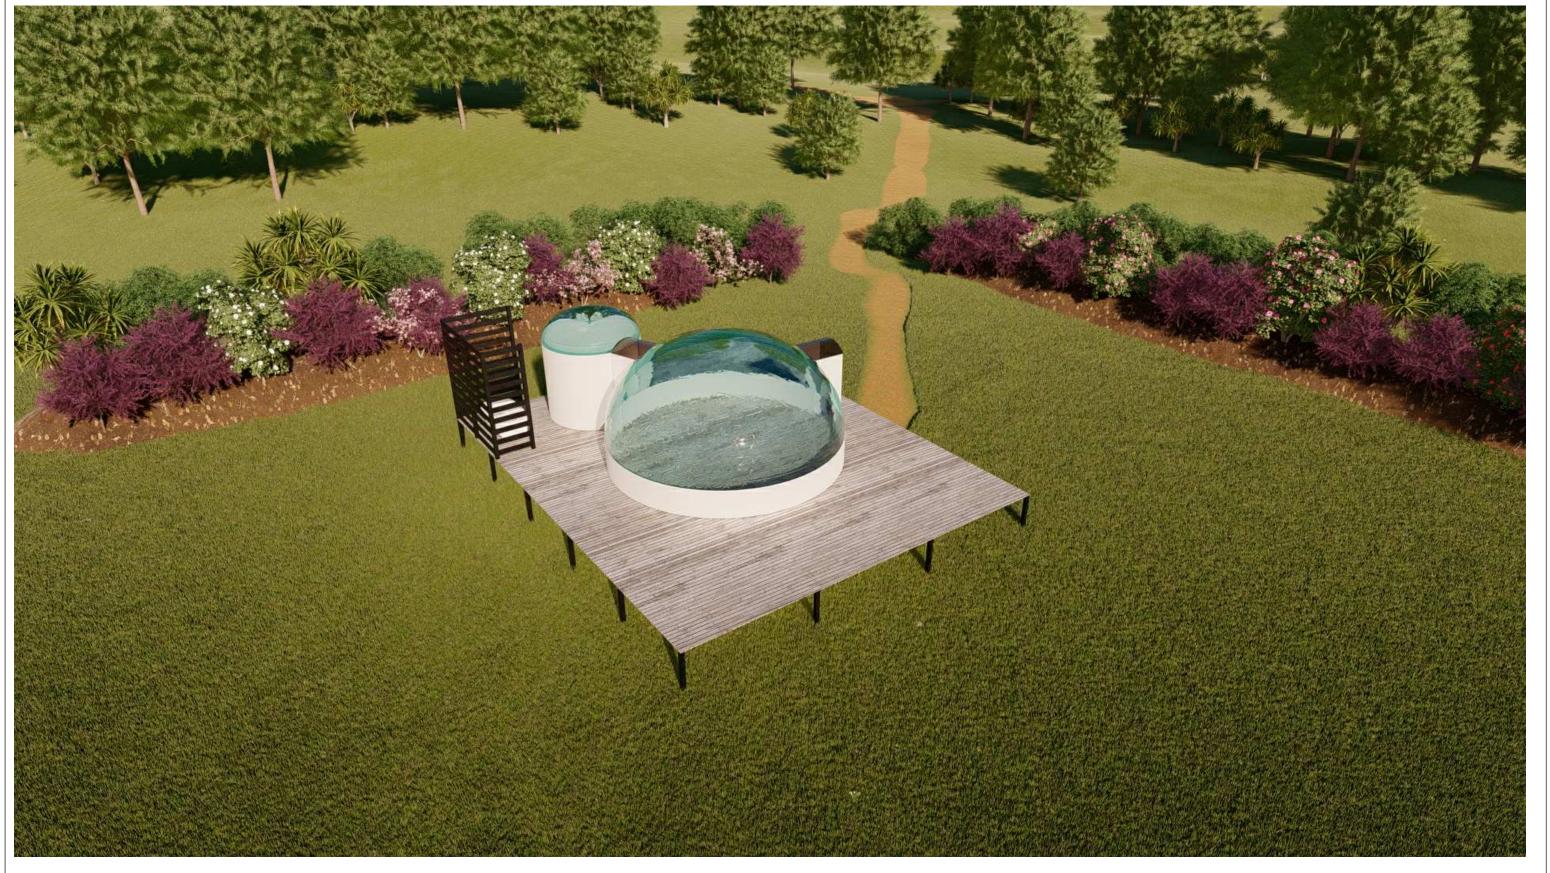

## 3D RENDER SHOWING INDICATIVE VIEW OF PROPOSED DEVELOPMENT

- ~ Building Design Residential & Commercial ~ General Drafting ~ BASIX Certificates ~ OSSM Design ~ NatHERS Assessm ~ Section J Reports
- ~ BASIX Certificates ~ NatHERS Assessmen

## 3D RENDER SHOWING INDICATIVE VIEW OF PROPOSED DEVELOPMENT

- ~ Building Design Residential & Commercial ~ General Drafting ~ BASIX Certificates ~ OSSM Design ~ NatHERS Assessm ~ Section J Reports
- ~ BASIX Certificates ~ NatHERS Assessme
- Post : PO Box 25 TENTERFIELD NSW 2372

Porposed Campground

57 Holleys Road TENTERFIELD NSW 2372

| 3D | REN | IDER 2 |  |
|----|-----|--------|--|
|    |     |        |  |

|  | project number | 20-041     |       | 000-B |  |
|--|----------------|------------|-------|-------|--|
|  | date           | 08/07/2020 | 3     |       |  |
|  | drawn by       | Author     |       |       |  |
|  | checked by     | Checker    | Scale |       |  |