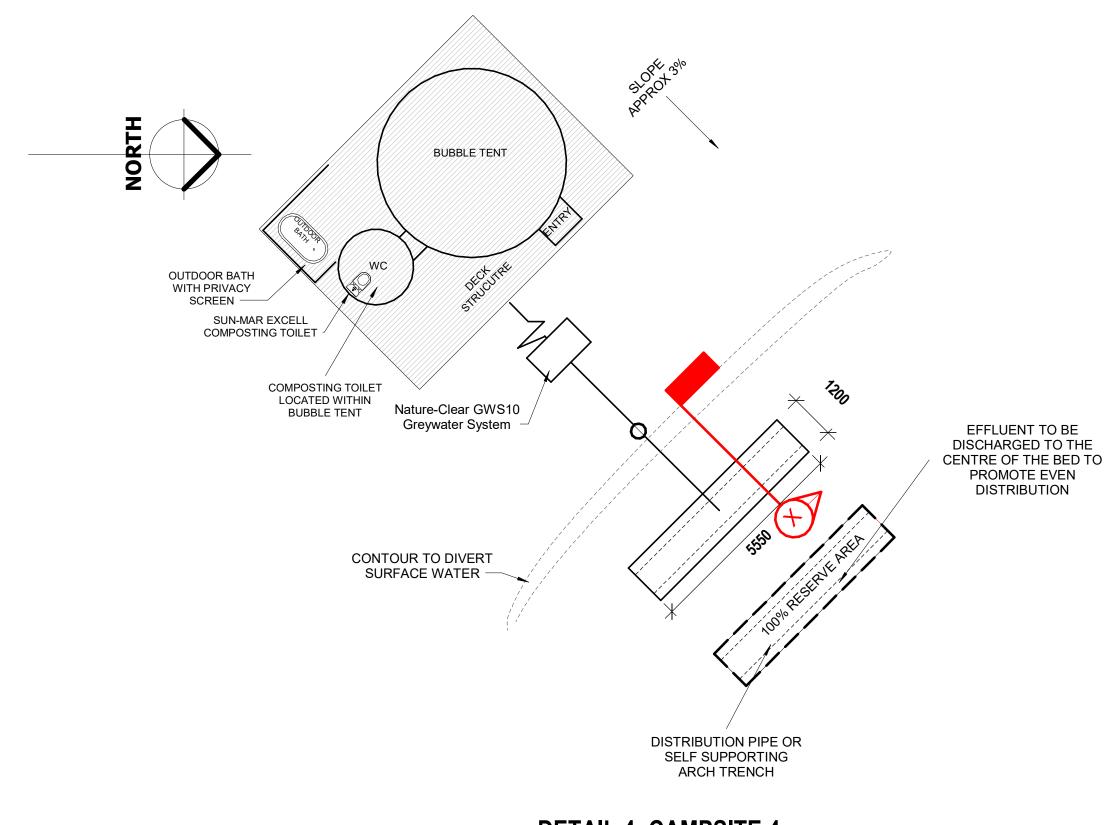

## **DETAIL 4- CAMPSITE 4**

~ Building Design - Residential & Commercial

~ General Drafting

~ BASIX Certificates

~ OSSM Design

~ Section J Reports

Post : PO Box 25 TENTERFIELD NSW 2372

© contact@efficientbuildingdesign.com
www.efficientbuildingdesign.com
0457 251 026 | ABN: 6363083523 ABN: 63630835231

Porposed Campground

57 Holleys Road TENTERFIELD NSW 2372

| <b>OSSM</b> | SIT | E 4 |
|-------------|-----|-----|
|-------------|-----|-----|

| project number | 20-041     |       |       |       |
|----------------|------------|-------|-------|-------|
| date           | 08/07/2020 | 3     | 801-E |       |
| drawn by       | Author     |       |       |       |
| checked by     | Checker    | Scale |       | 1:100 |