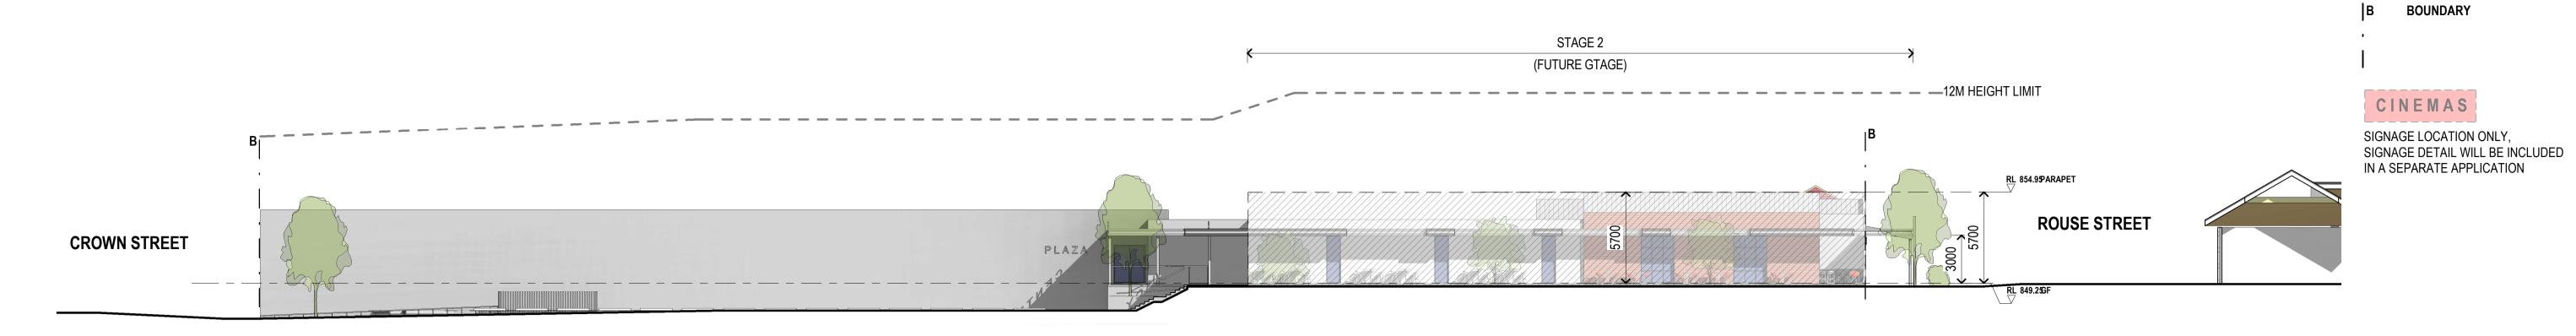

STAGE 2

12M HEIGHT LIMIT

**BOUNDARY** 

CINEMAS

SIGNAGE LOCATION ONLY, SIGNAGE DETAIL WILL BE INCLUDED IN A SEPARATE APPLICATION

**MATERIALS LEGEND** 

CD CLADDING

GLZ GLAZING

PA PAINT FINISH

PC POWDERCOAT

ROOFING

MET METAL FINISH

DA SUBMISSION

MASONRY - FACE BRICKWORK

07.10.21

RN RENDER FINISH