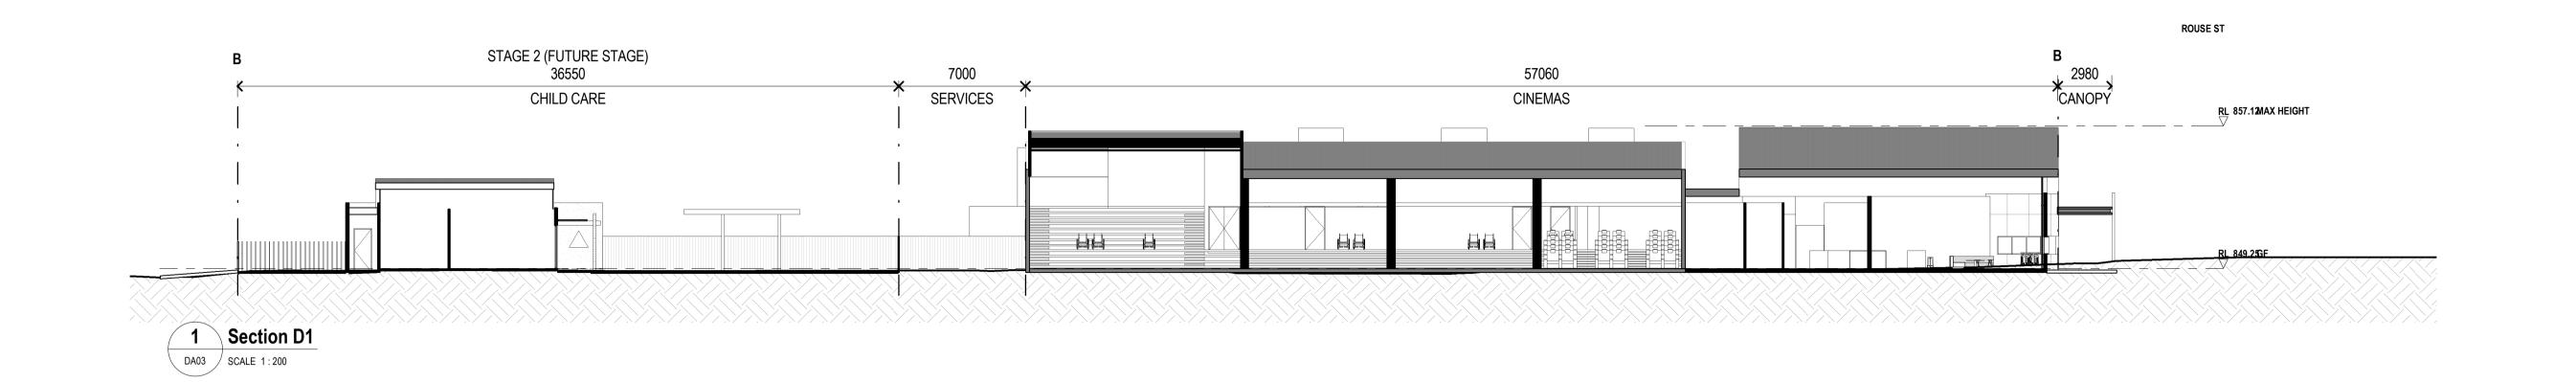

### STAGE 1

CINEMAS

LANEWAY, CONNECTION TO EXISTING CENTRE CANOPY TO ROUSE STREET FOOTPATH

CARPARK AREA

## STAGE 2 (FUTURE STAGE)

CAFE/ RESTAURANT/ BOWLING PHARMACY/ MEDICAL CENTRE CANOPY TO ROUSE ST FOOTPATH

CHILD CARE CENTRE

No. Revision or reason for issue Date

DA SUBMISSION 07.10.21

Client
CHRIS HSU

Project
CINEMAS

STAGE 2

12M HEIGHT LIMIT

**BOUNDARY** 

CINEMAS

SIGNAGE LOCATION ONLY, SIGNAGE DETAIL WILL BE INCLUDED IN A SEPARATE APPLICATION

**MATERIALS LEGEND** 

CD CLADDING

GLZ GLAZING