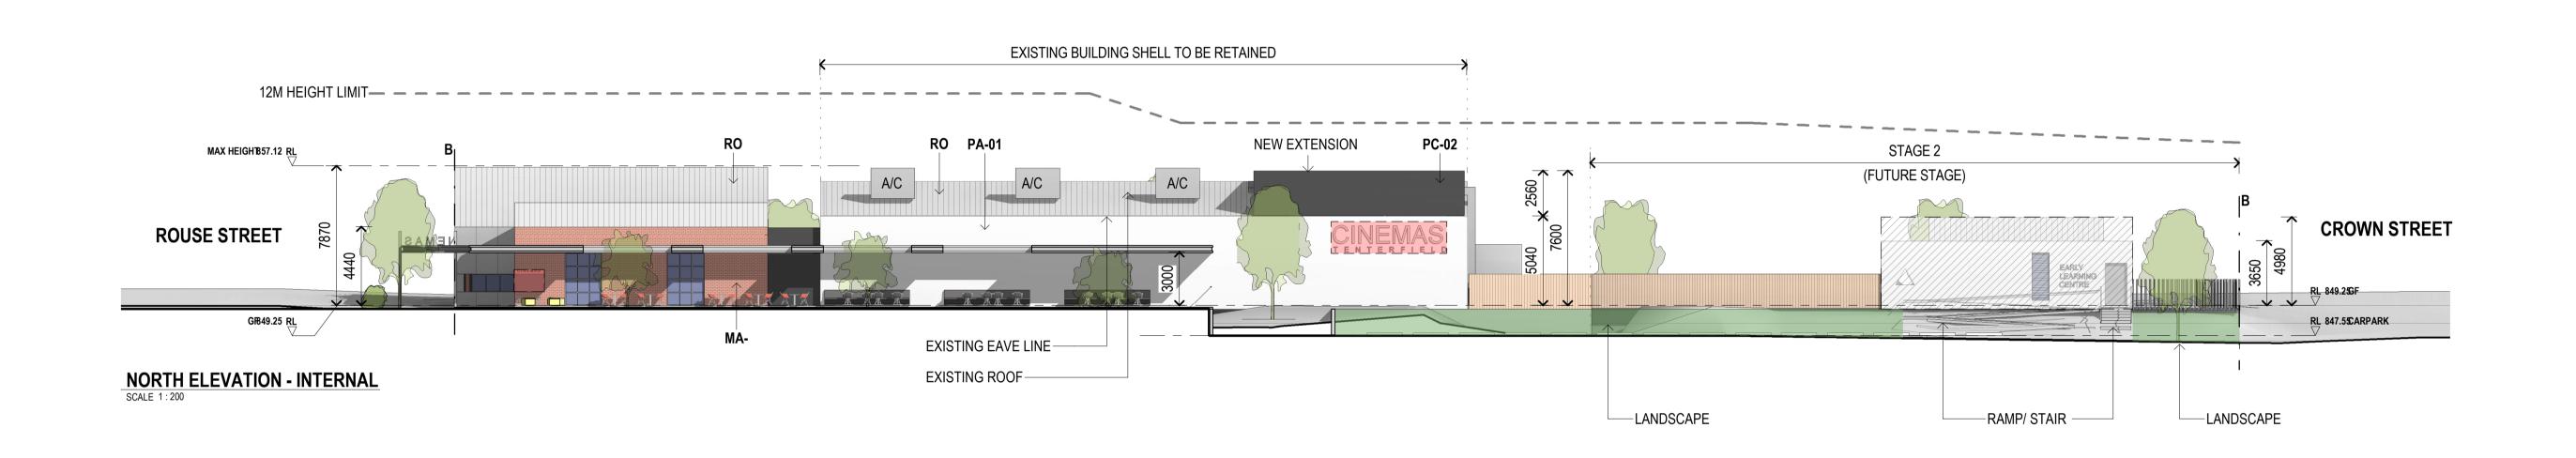

STAGE 2

12M HEIGHT LIMIT

**BOUNDARY** 

CINEMAS

SIGNAGE LOCATION ONLY, SIGNAGE DETAIL WILL BE INCLUDED IN A SEPARATE APPLICATION

**MATERIALS LEGEND** 

CD CLADDING

GLZ GLAZING

PA PAINT FINISH

PC POWDERCOAT

ROOFING

MET METAL FINISH

DA SUBMISSION

MASONRY - FACE BRICKWORK

07.10.21

RN RENDER FINISH