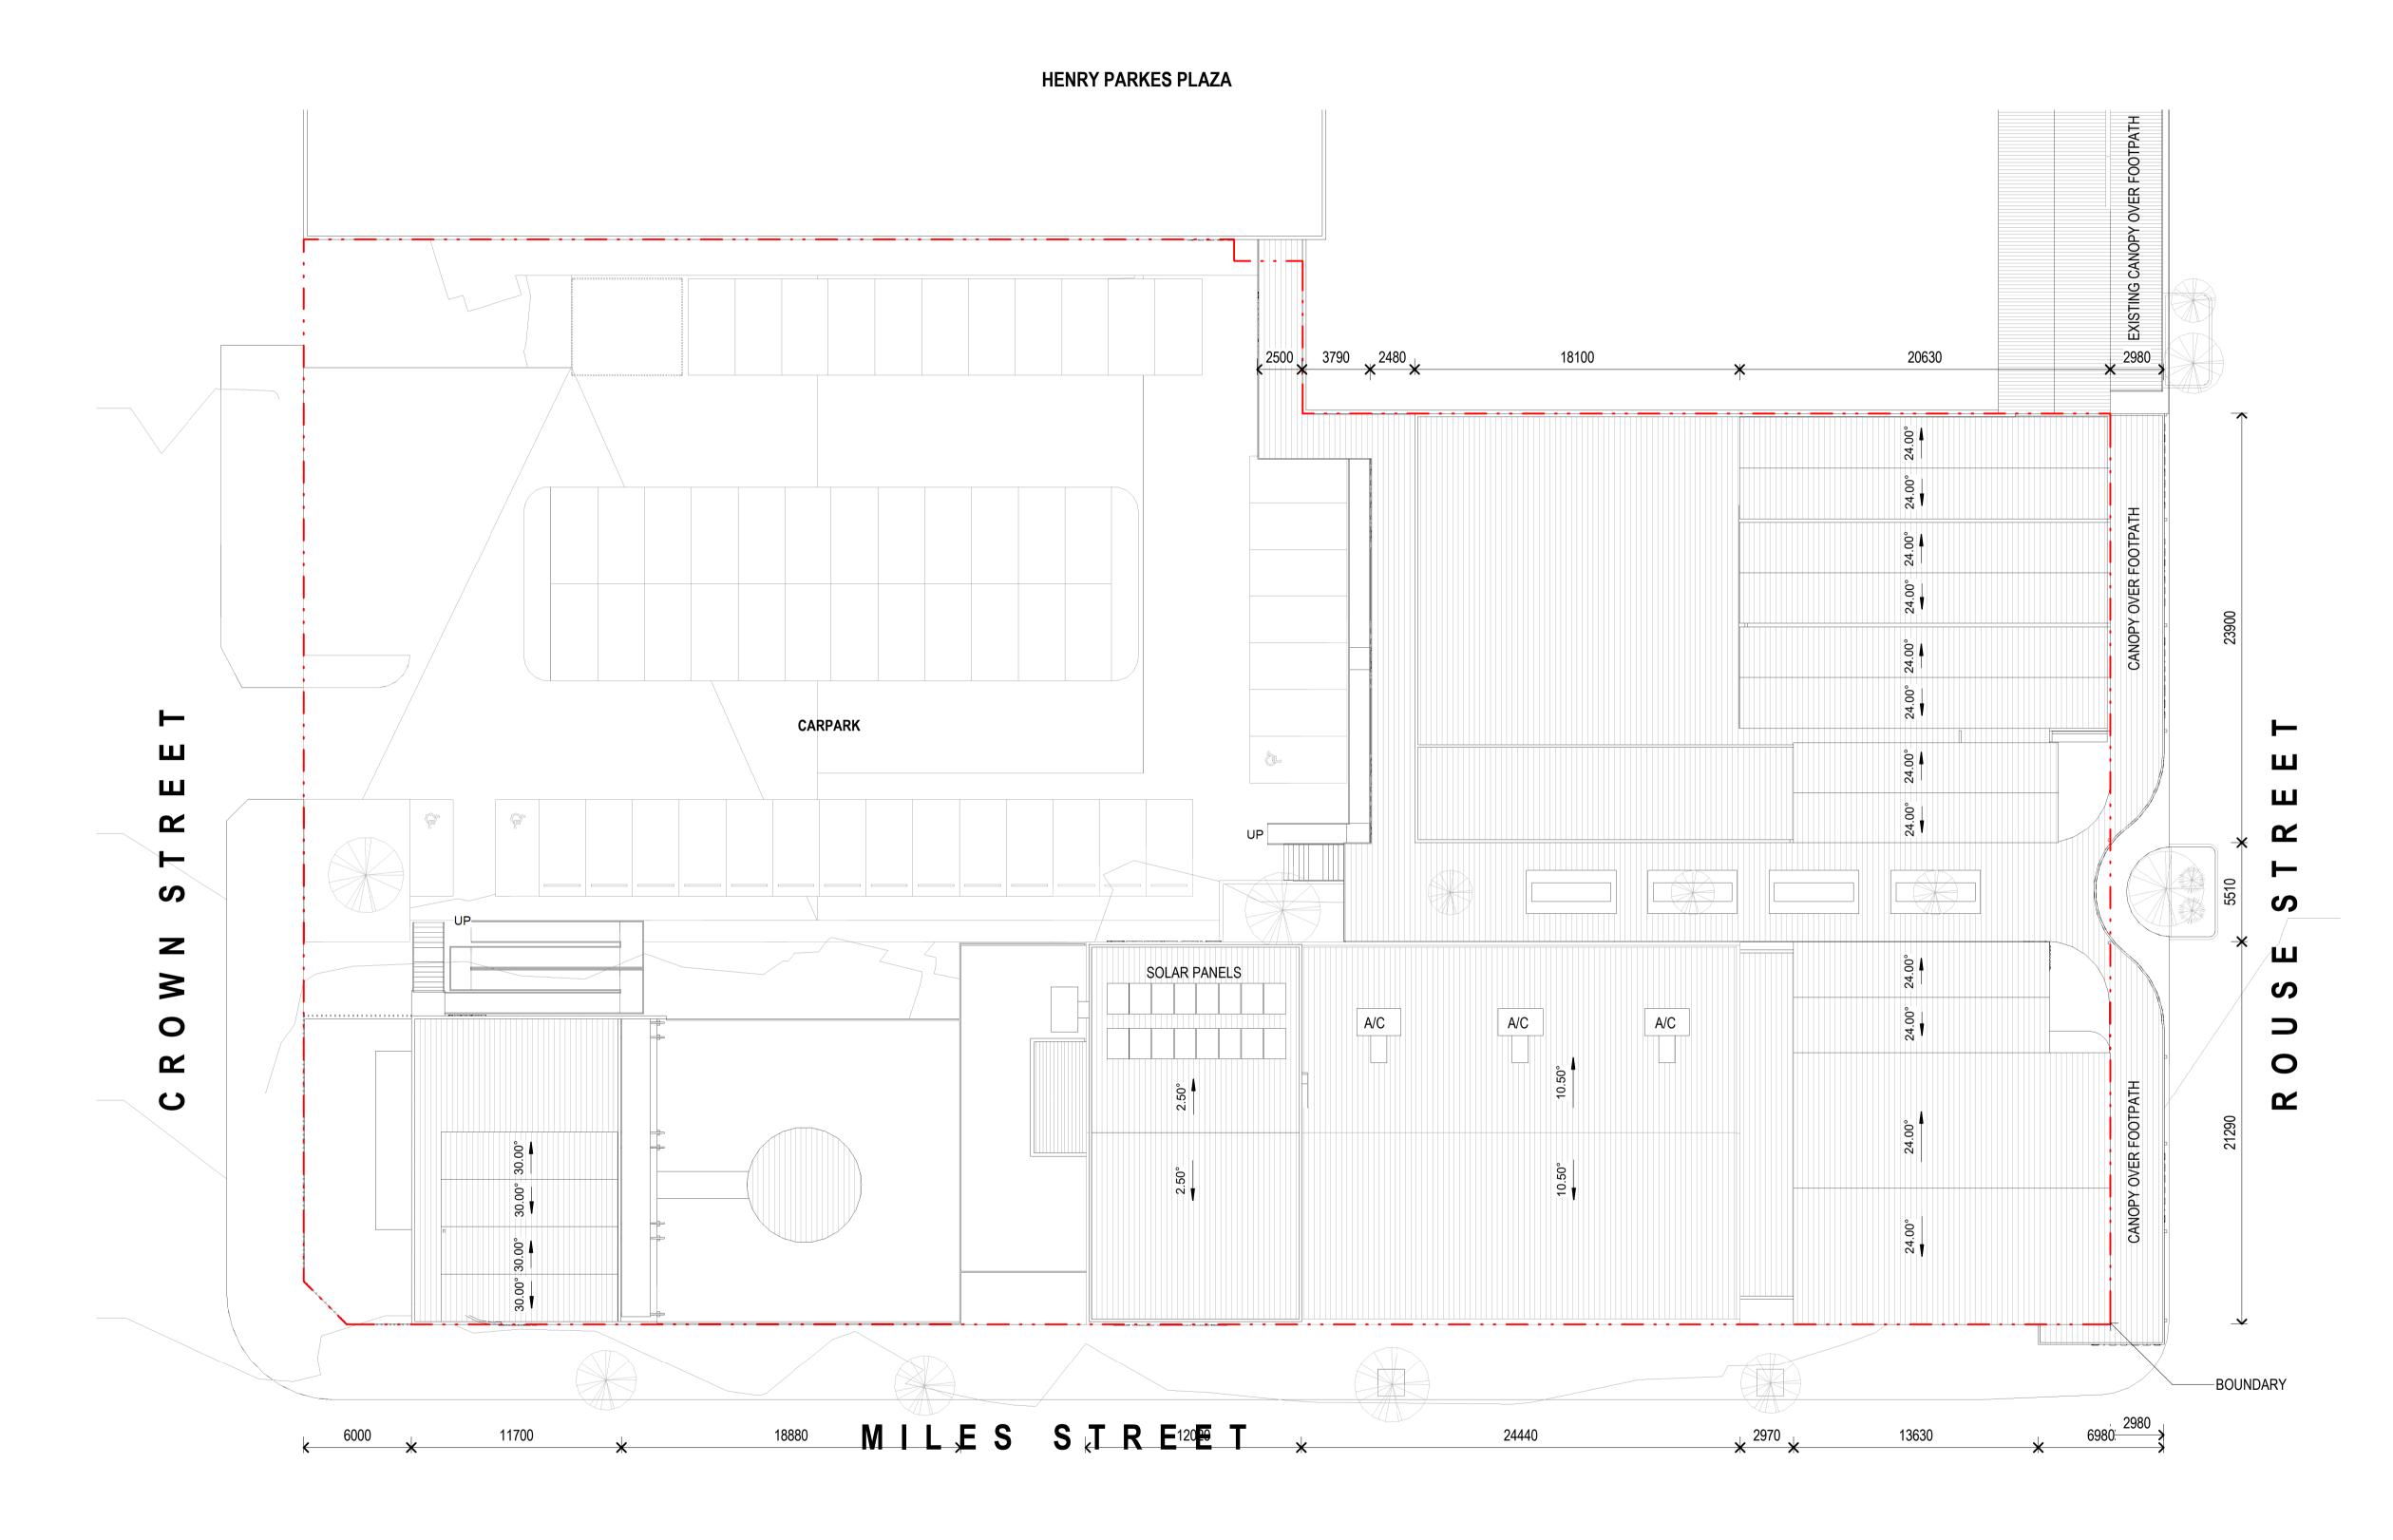

Address
148 ROUSE ST, TENTERFIELD

Title
STAGING PLAN

Date 07.10.21

Drawn TP

As indicated

Scale on A1

Drawing No.

ROOF PLAN
SCALE 1:200