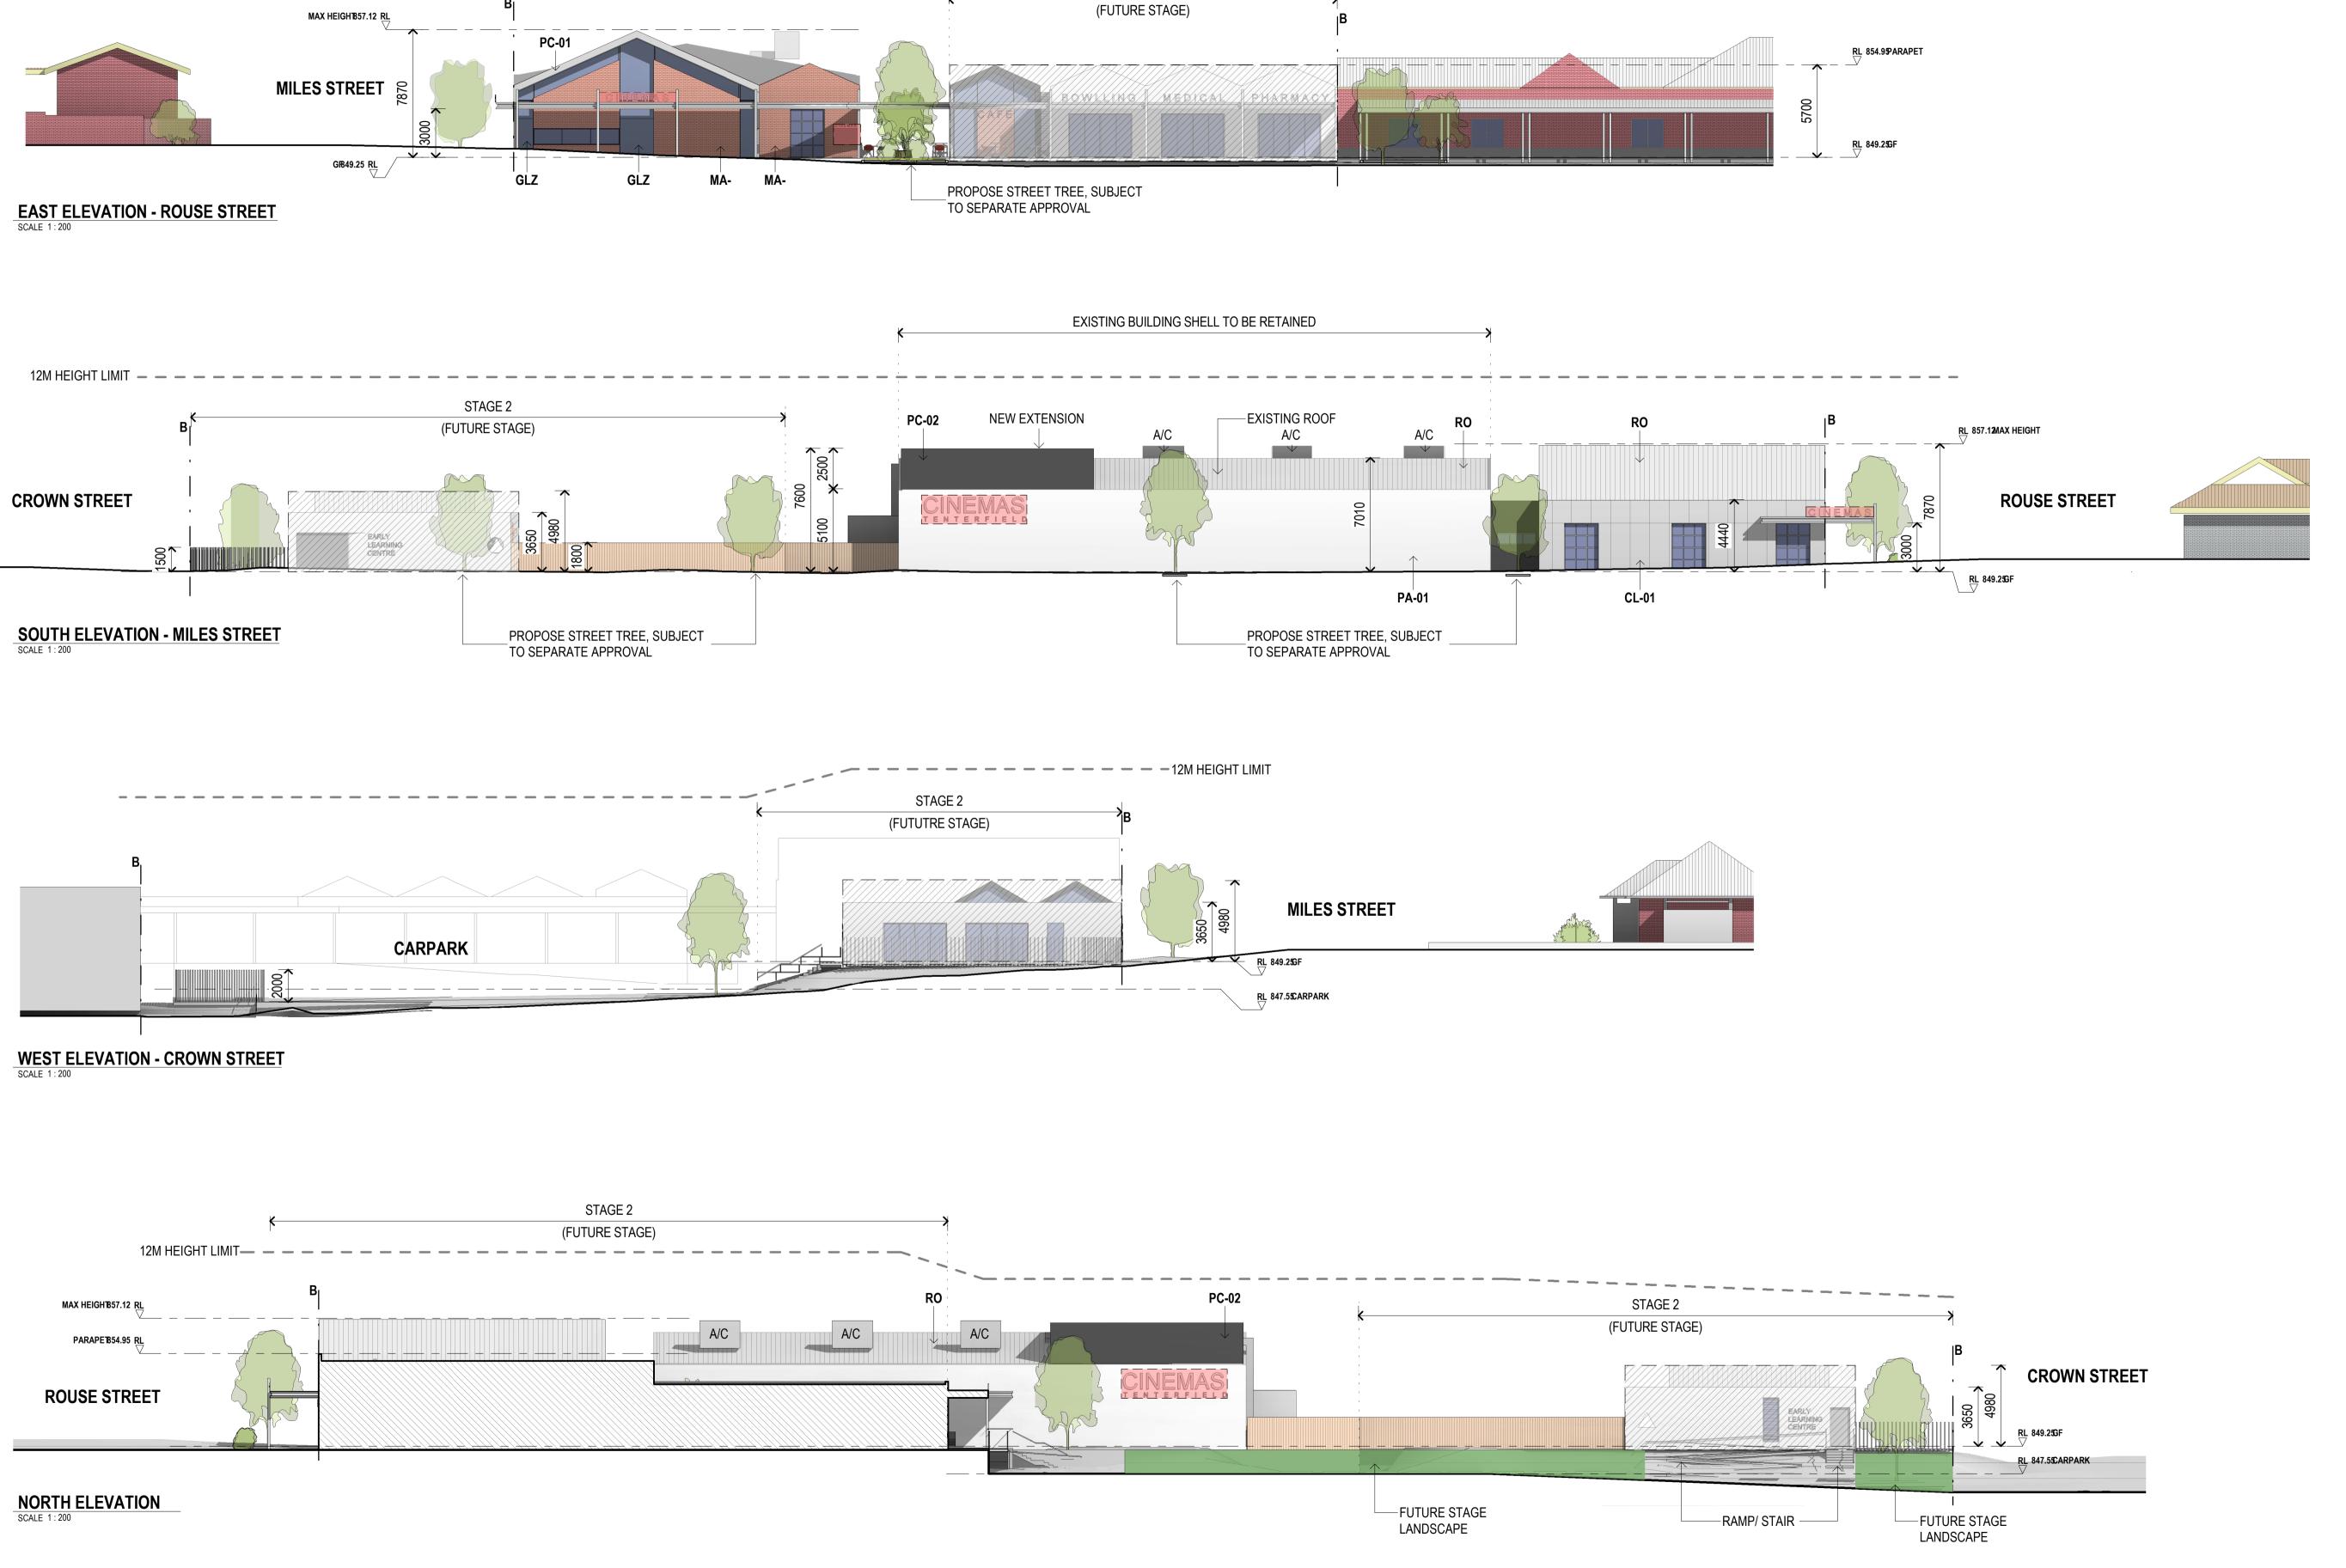

#### **DRAWING LIST**

- DA00 COVER PAGE
  DA01 EXISTING & DEMOLITION PLAN
  DA02 STAGING PLAN
  DA03 PROPOSED GROUND FLOOR PLAN
  DA04 ROOF PLAN
  DA05 ELEVATIONS
  DA06 ELEVATIONS
  DA07 SITE SECTIONS
  DA08 SITE SECTIONS
  DA09 PERSPECTIVE VIEWS

STAGE 2

12M HEIGHT LIMIT

**BOUNDARY** 

CINEMAS

SIGNAGE LOCATION ONLY, SIGNAGE DETAIL WILL BE INCLUDED IN A SEPARATE APPLICATION

**MATERIALS LEGEND** 

CD CLADDING

GLZ GLAZING

PA PAINT FINISH

PC POWDERCOAT

ROOFING

MET METAL FINISH

DA SUBMISSION

MASONRY - FACE BRICKWORK

07.10.21

RN RENDER FINISH