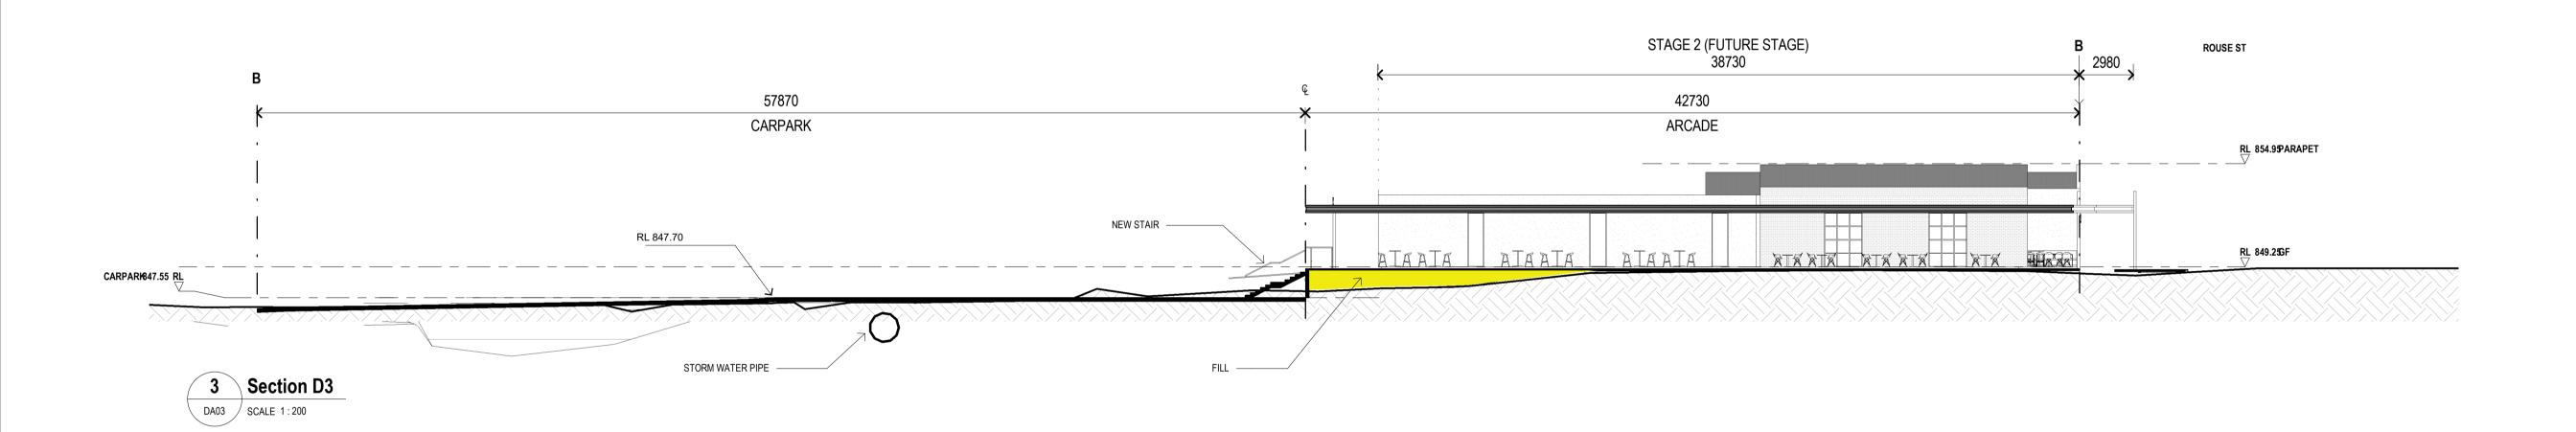

### STAGE 1

CINEMAS

LANEWAY, CONNECTION TO EXISTING CENTRE CANOPY TO ROUSE STREET FOOTPATH

CARPARK AREA

## STAGE 2 (FUTURE STAGE)

CAFE/ RESTAURANT/ BOWLING PHARMACY/ MEDICAL CENTRE CANOPY TO ROUSE ST FOOTPATH

CHILD CARE CENTRE

No. Revision or reason for issue Date

DA SUBMISSION 07.10.21

Client
CHRIS HSU

Project
CINEMAS