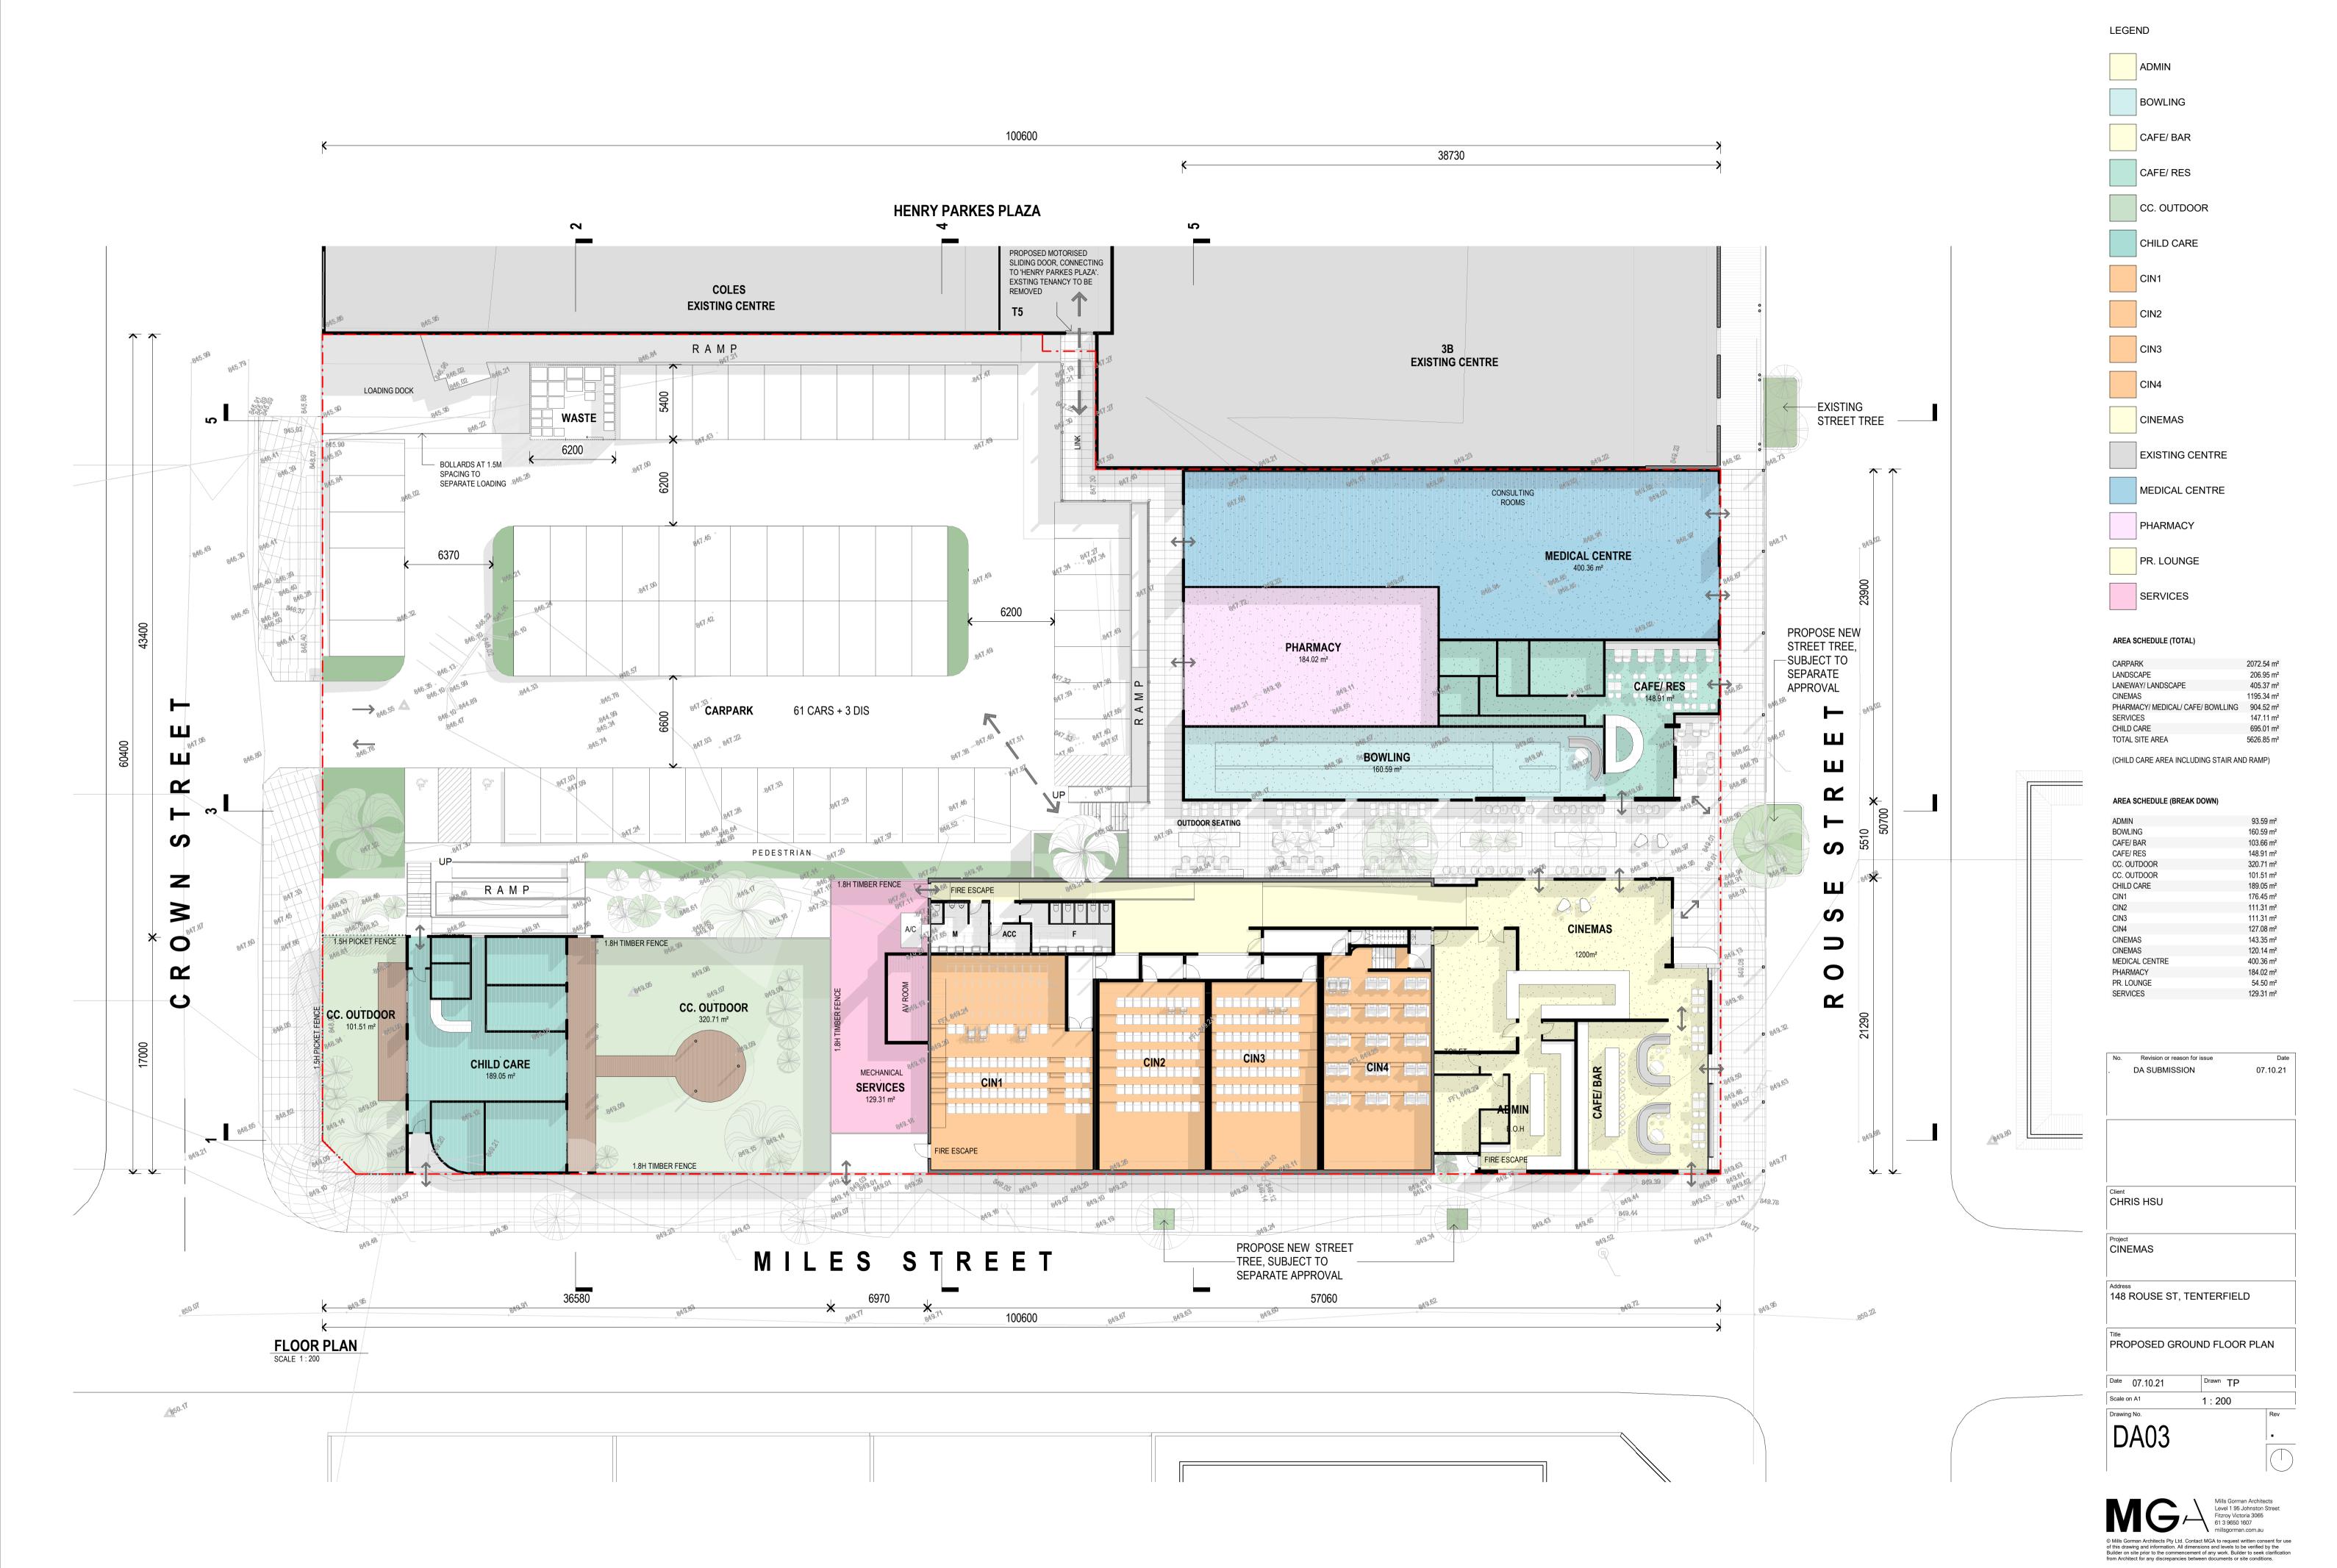

Client CHRIS HSU

Project CINEMAS

148 ROUSE ST, TENTERFIELD

EXISTING & DEMOLITION PLAN

Date 07.10.21 Drawn TP Scale on A1 As indicated

DA01