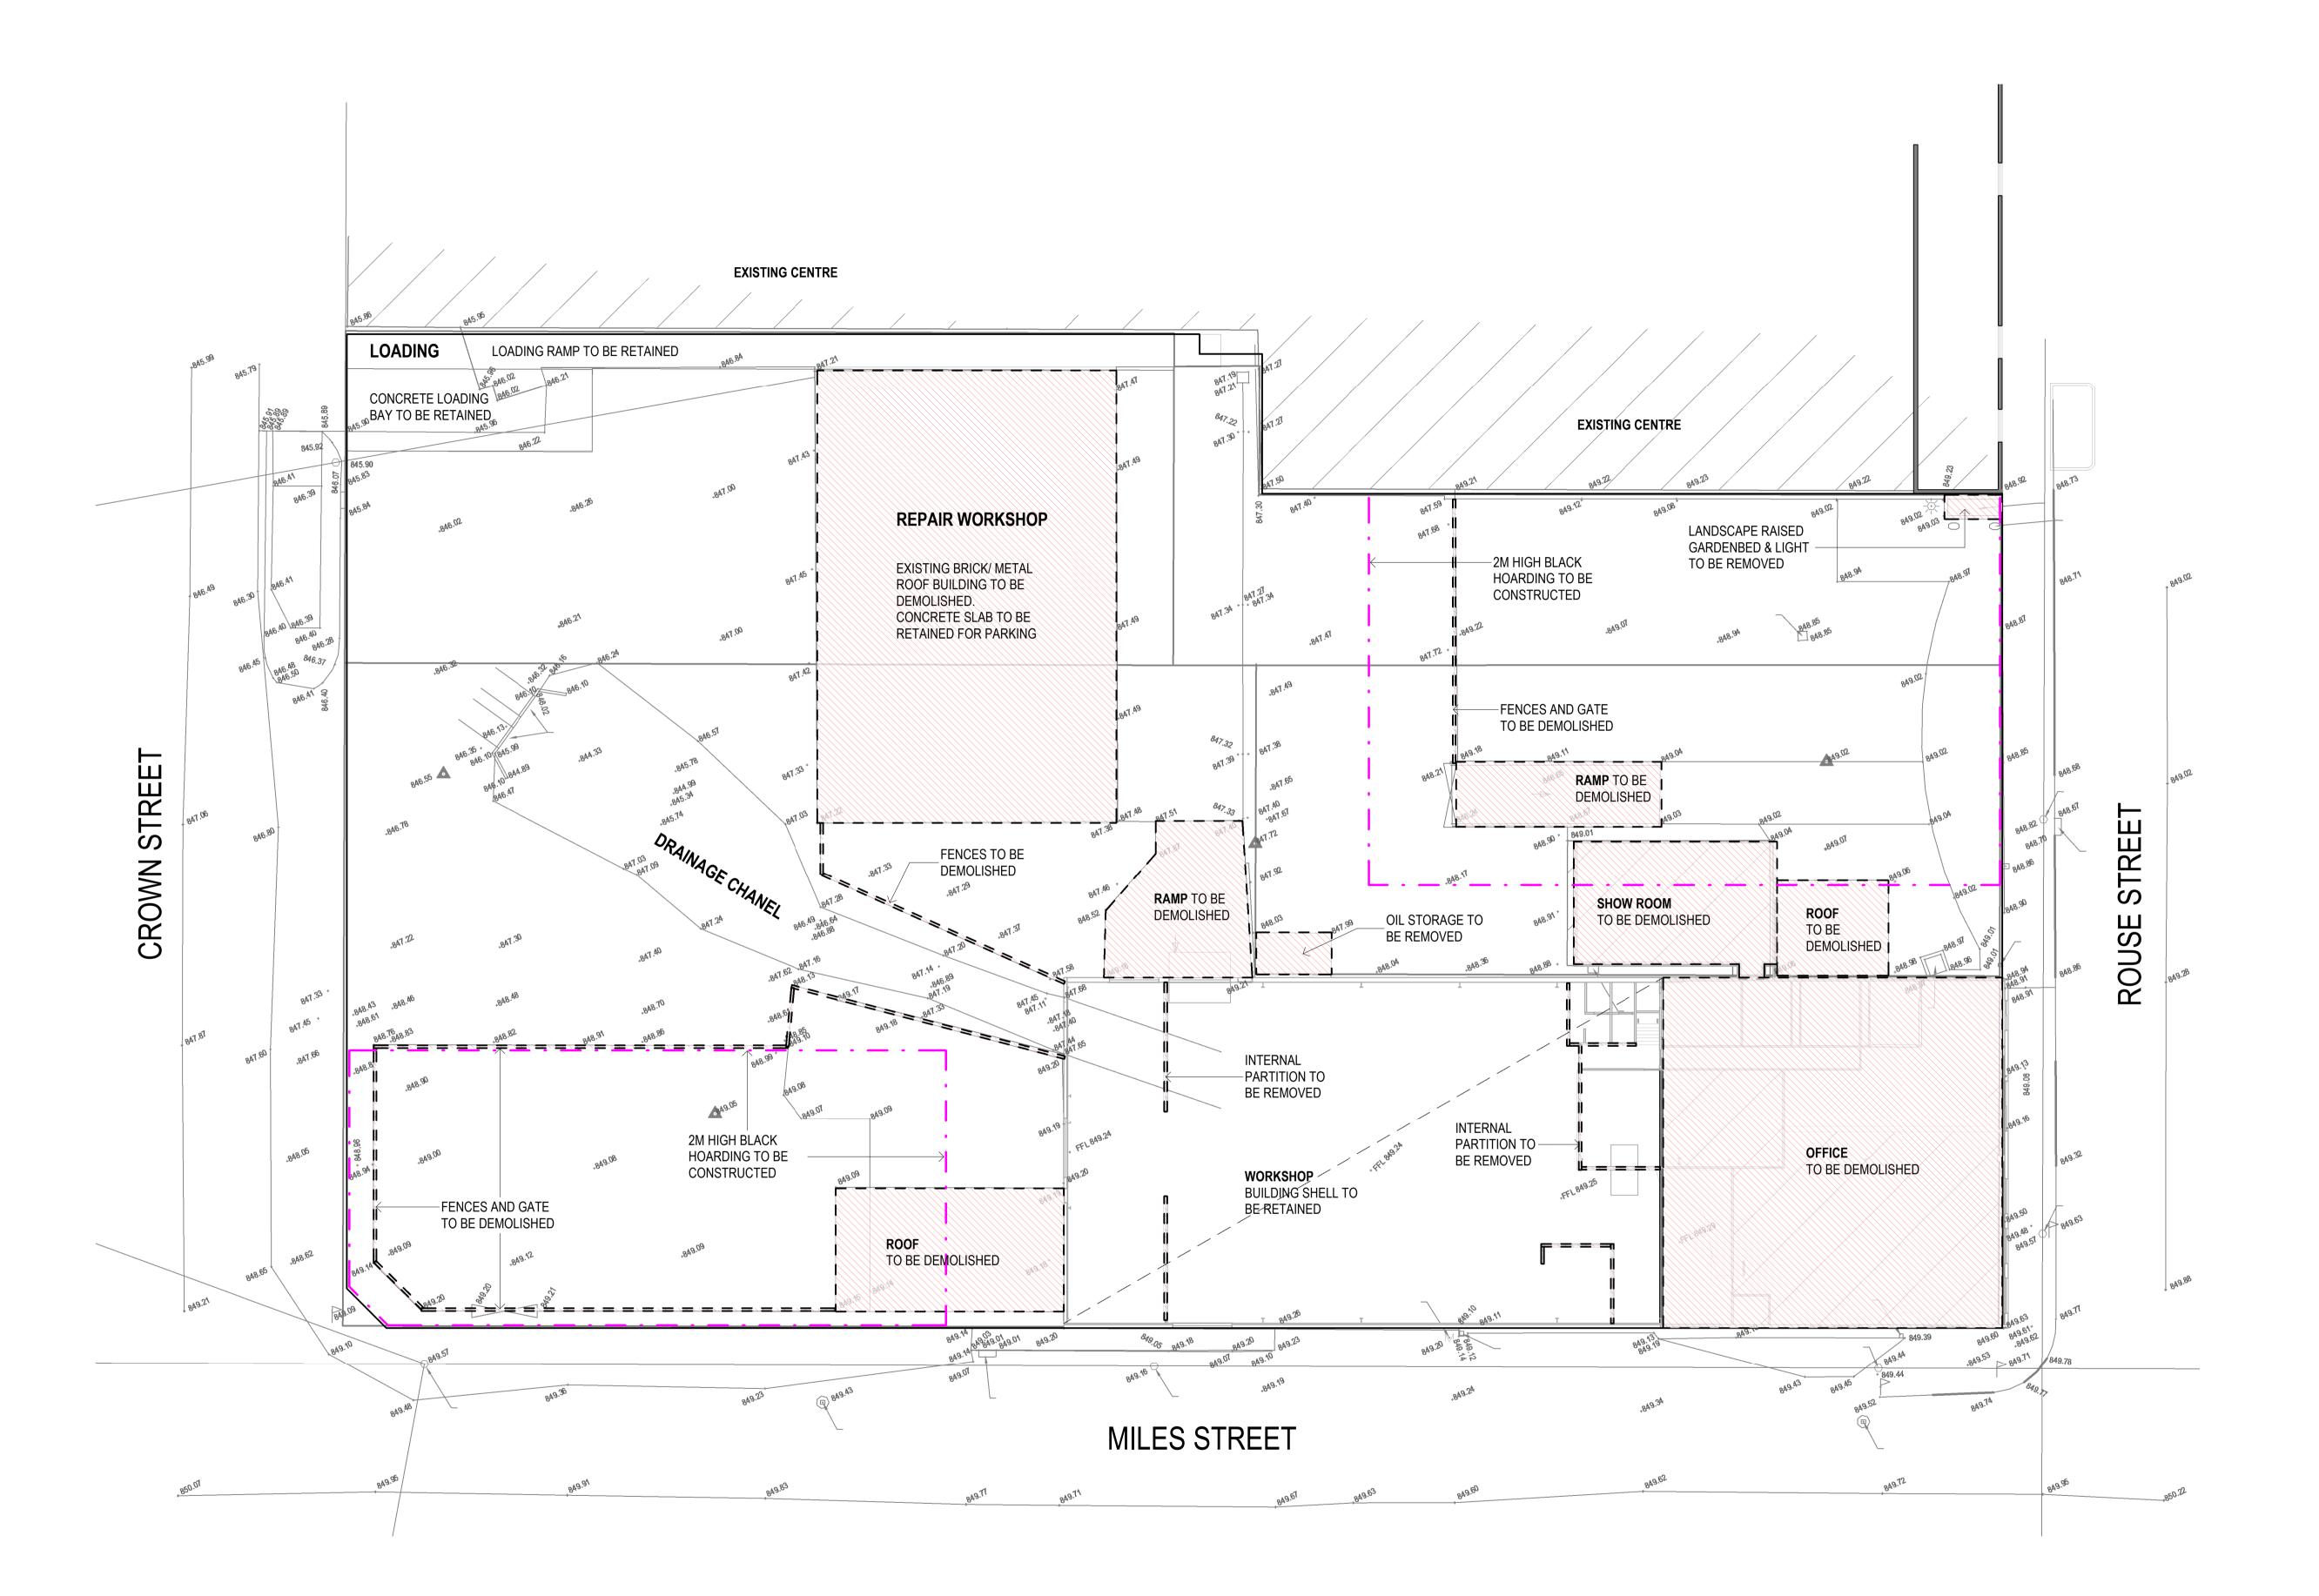

Client CHRIS HSU

Project CINEMAS

148 ROUSE ST, TENTERFIELD

EXISTING & DEMOLITION PLAN

Date 07.10.21 Drawn TP Scale on A1 As indicated

DA01