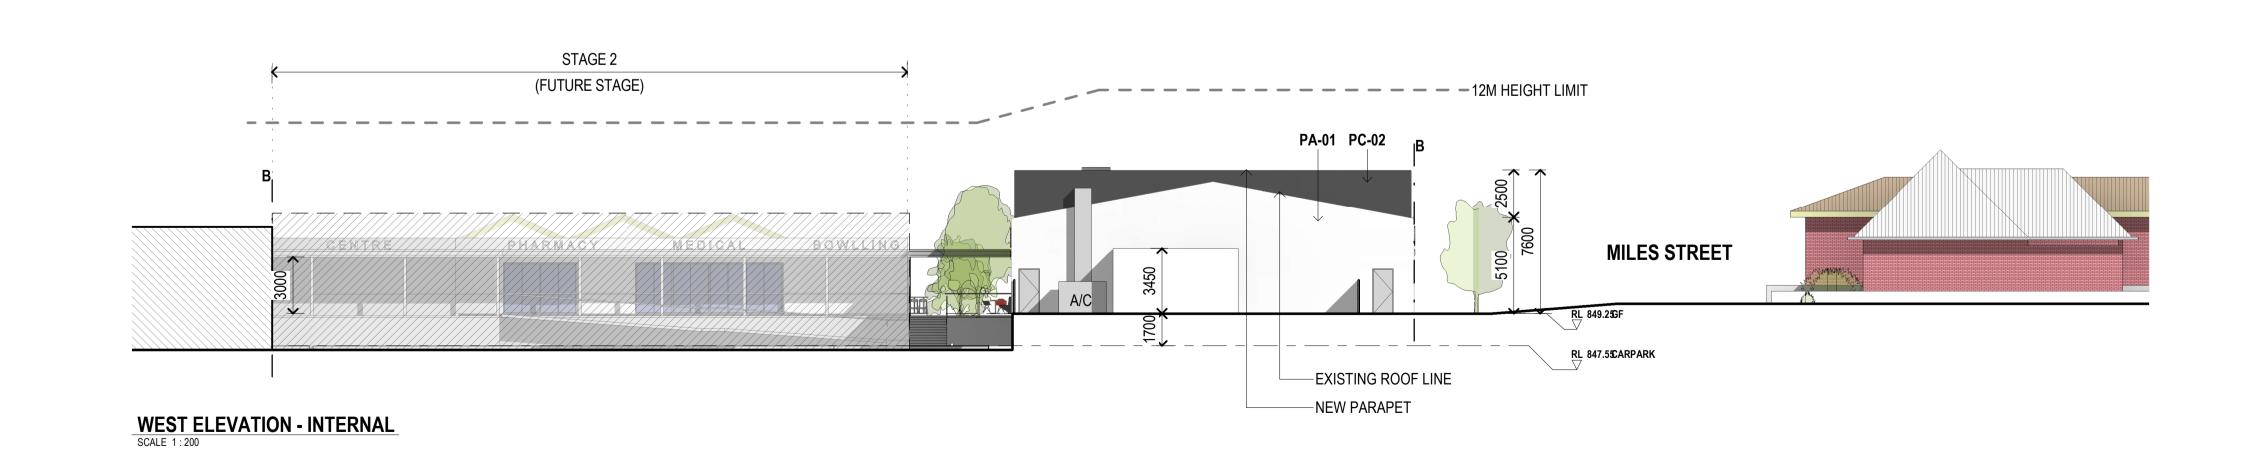

STAGE 2

12M HEIGHT LIMIT

**BOUNDARY** 

CINEMAS

SIGNAGE LOCATION ONLY, SIGNAGE DETAIL WILL BE INCLUDED IN A SEPARATE APPLICATION

**MATERIALS LEGEND** 

CD CLADDING

GLZ GLAZING

PA PAINT FINISH

PC POWDERCOAT

ROOFING

MET METAL FINISH

DA SUBMISSION

MASONRY - FACE BRICKWORK

07.10.21

RN RENDER FINISH