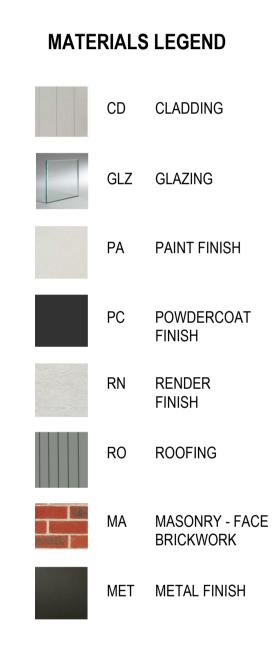

STAGE 2

12M HEIGHT LIMIT

**BOUNDARY** 

CINEMAS

SIGNAGE LOCATION ONLY, SIGNAGE DETAIL WILL BE INCLUDED IN A SEPARATE APPLICATION

**MATERIALS LEGEND** 

CD CLADDING

GLZ GLAZING

PA PAINT FINISH

PC POWDERCOAT

ROOFING

MET METAL FINISH

DA SUBMISSION

MASONRY - FACE BRICKWORK

07.10.21

RN RENDER FINISH