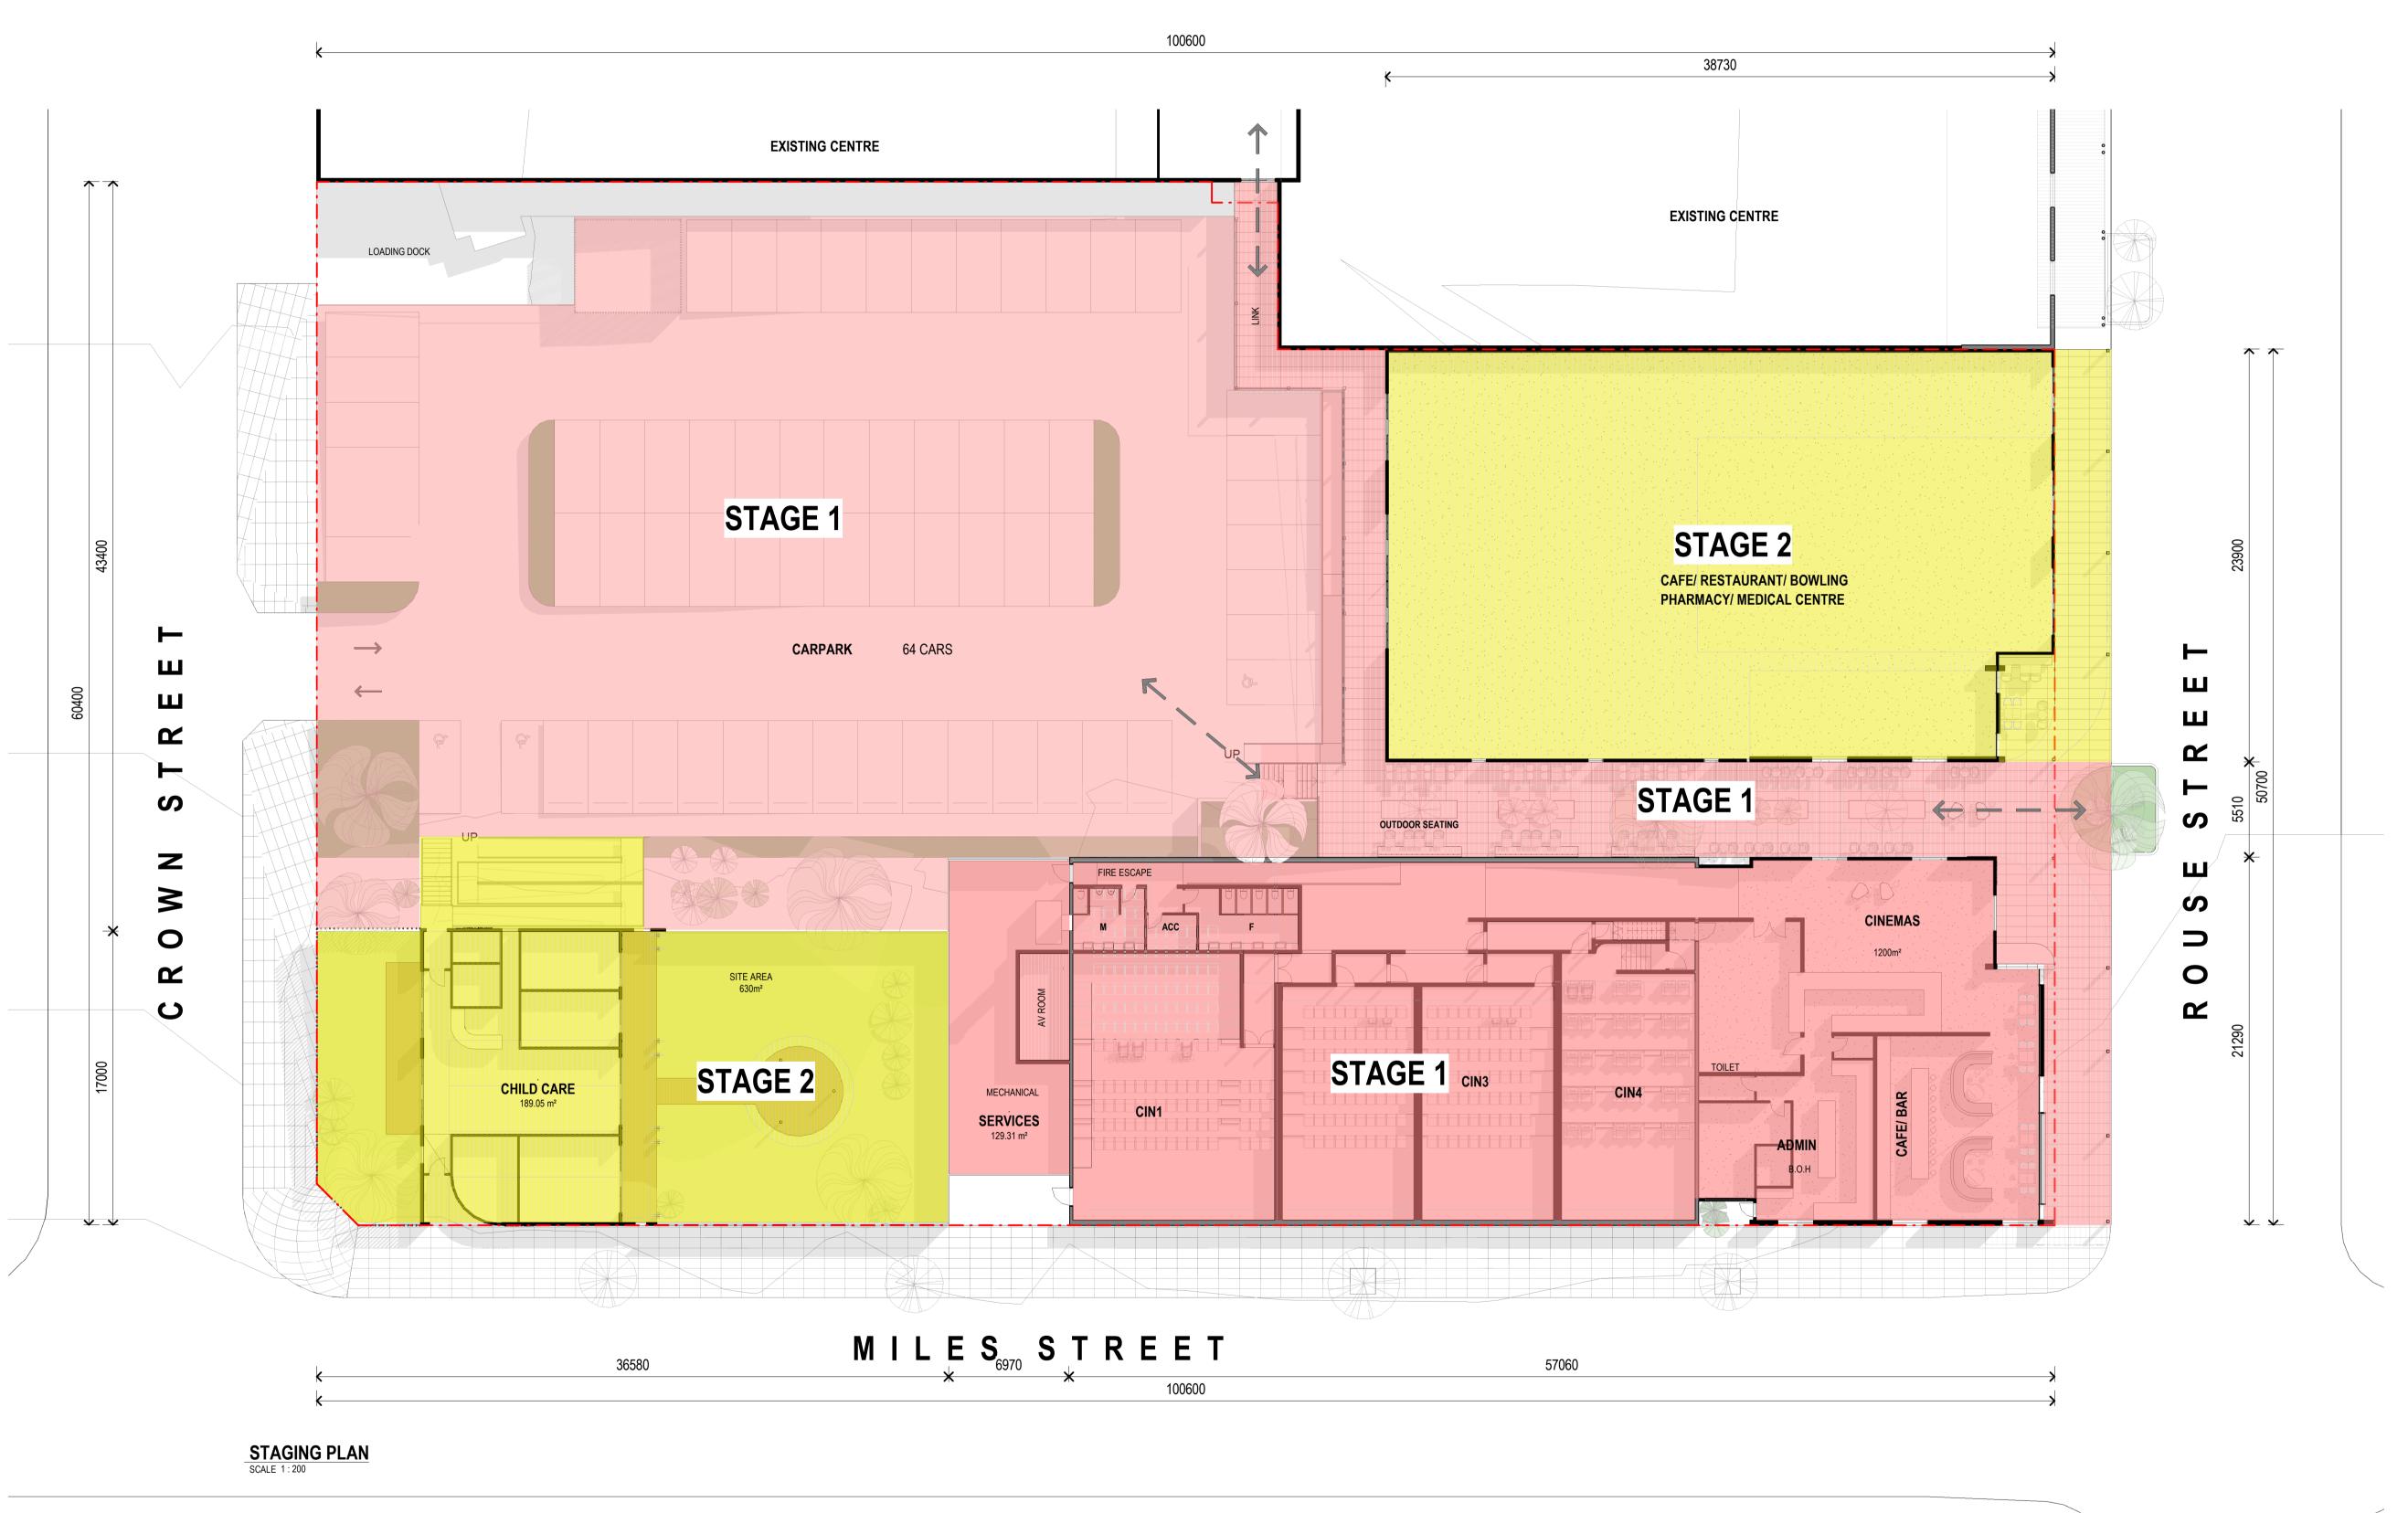

### STAGE 1

CINEMAS

LANEWAY, CONNECTION TO EXISTING CENTRE CANOPY TO ROUSE STREET FOOTPATH

CARPARK AREA

## STAGE 2 (FUTURE STAGE)

CAFE/ RESTAURANT/ BOWLING PHARMACY/ MEDICAL CENTRE CANOPY TO ROUSE ST FOOTPATH

CHILD CARE CENTRE

No. Revision or reason for issue Date

DA SUBMISSION 07.10.21

Client
CHRIS HSU

Project
CINEMAS

Address
148 ROUSE ST, TENTERFIELD

Title
STAGING PLAN

Date 07.10.21

Drawn TP

As indicated

Scale on A1

Drawing No.

ROOF PLAN
SCALE 1:200