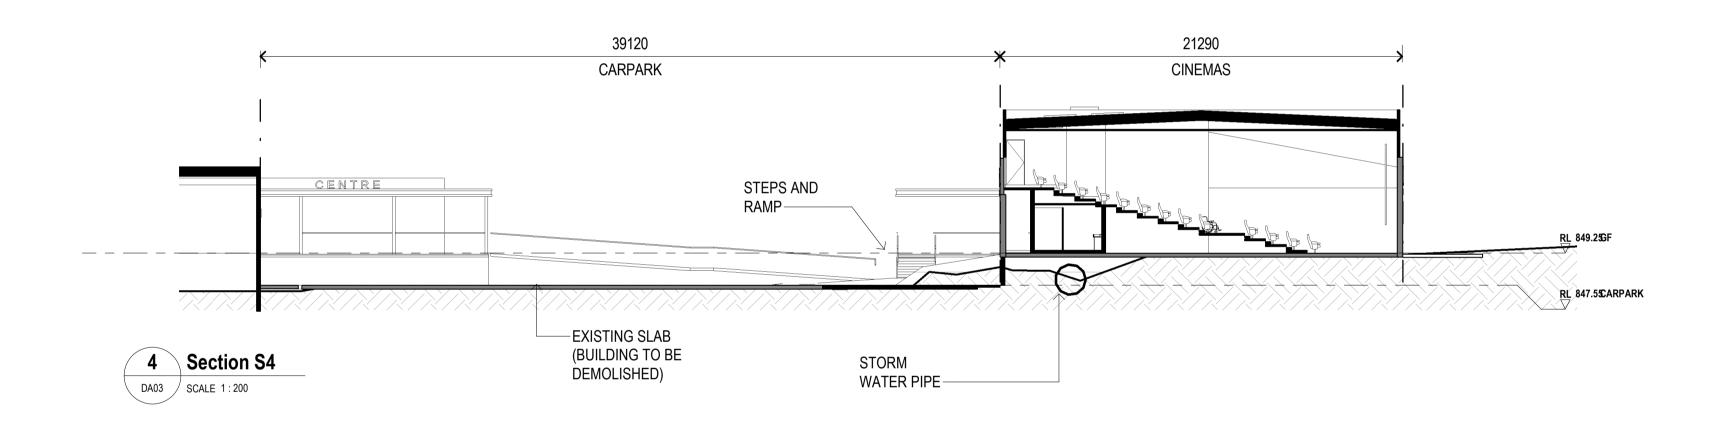

### STAGE 1

CINEMAS

LANEWAY, CONNECTION TO EXISTING CENTRE CANOPY TO ROUSE STREET FOOTPATH

CARPARK AREA