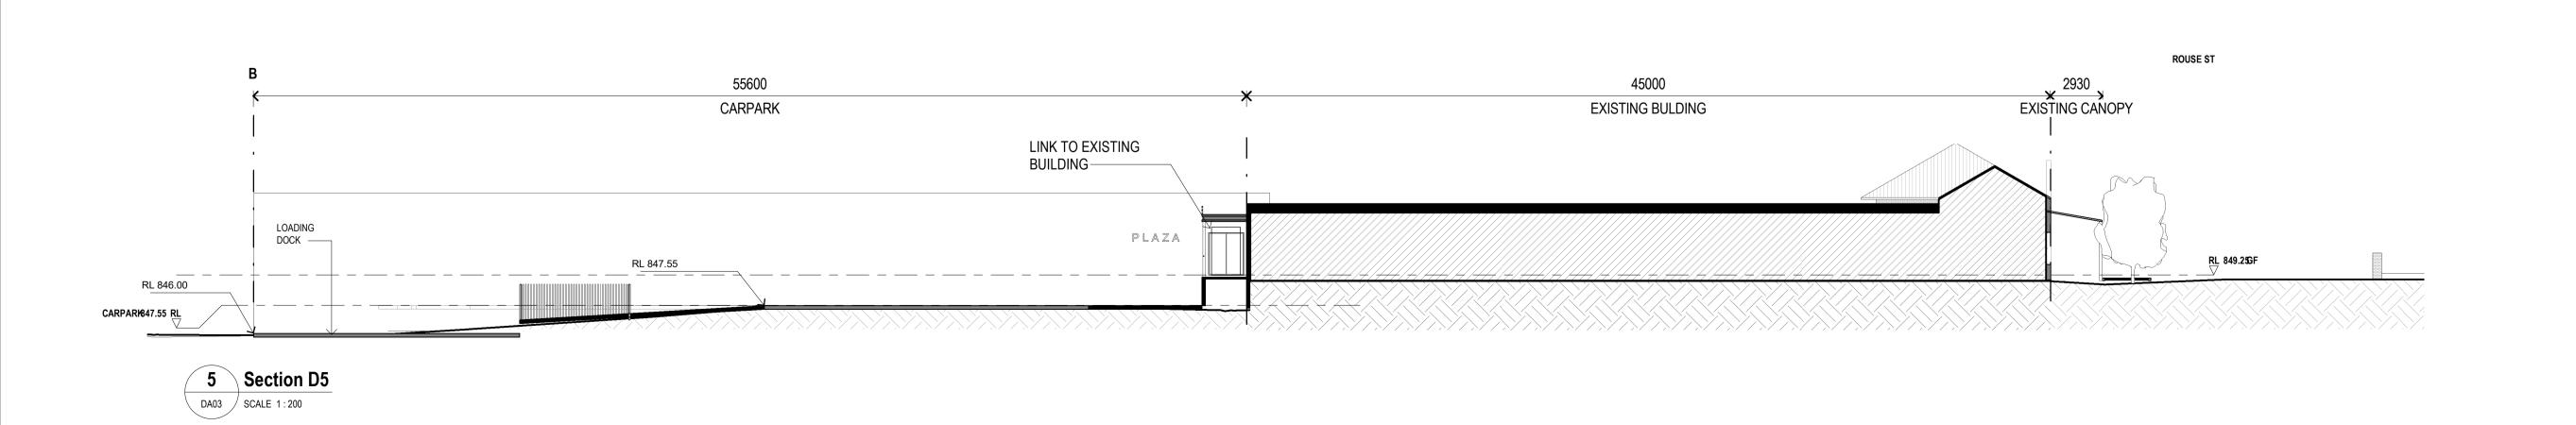

### STAGE 1

CINEMAS

LANEWAY, CONNECTION TO EXISTING CENTRE CANOPY TO ROUSE STREET FOOTPATH

CARPARK AREA

## STAGE 2 (FUTURE STAGE)

CAFE/ RESTAURANT/ BOWLING PHARMACY/ MEDICAL CENTRE CANOPY TO ROUSE ST FOOTPATH

CHILD CARE CENTRE

No. Revision or reason for issue Date

DA SUBMISSION 07.10.21

Client
CHRIS HSU

Project
CINEMAS