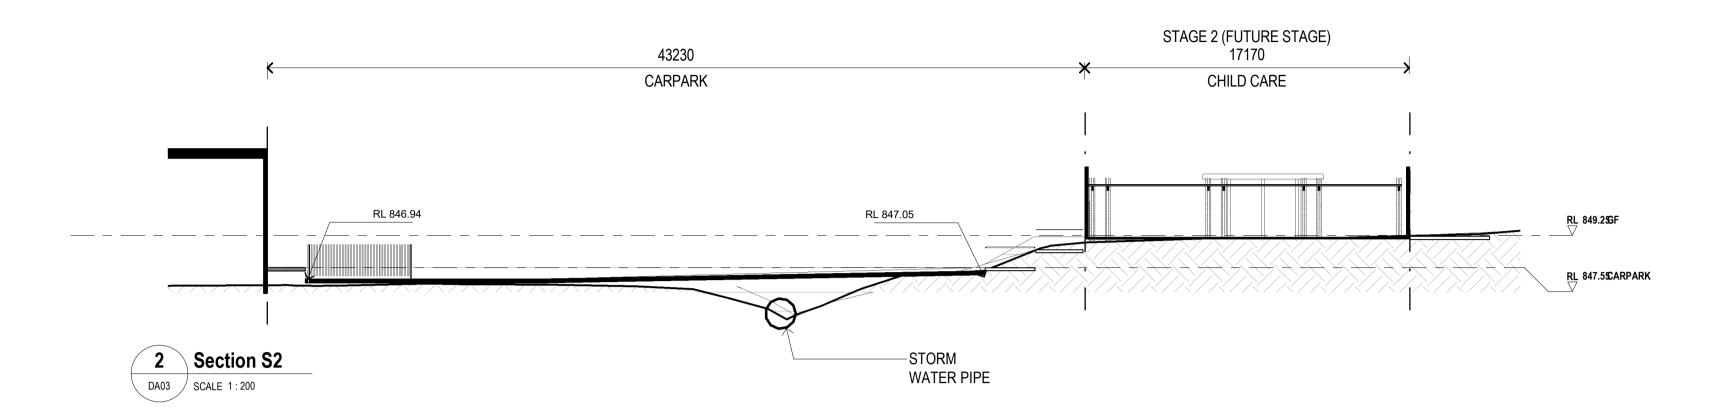

### STAGE 1

CINEMAS

LANEWAY, CONNECTION TO EXISTING CENTRE CANOPY TO ROUSE STREET FOOTPATH

CARPARK AREA

## STAGE 2 (FUTURE STAGE)

CAFE/ RESTAURANT/ BOWLING PHARMACY/ MEDICAL CENTRE CANOPY TO ROUSE ST FOOTPATH

CHILD CARE CENTRE

No. Revision or reason for issue Date

DA SUBMISSION 07.10.21

Client
CHRIS HSU

Project
CINEMAS