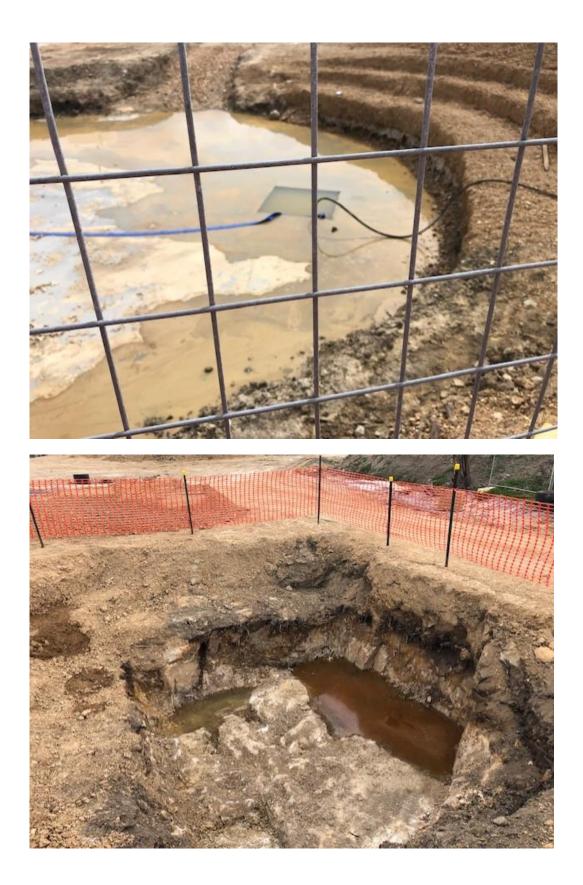

| MJM ENVIRONMETNAL PTY LTD<br>Site Visit Report            |         |                                |  |               |     |  |
|-----------------------------------------------------------|---------|--------------------------------|--|---------------|-----|--|
| Project Name:                                             |         | Tenterfield WTP                |  | Site Visit #: | 20  |  |
| Contractor:                                               |         | Laurie Curran Water Pty<br>Ltd |  | Main System:  | WTP |  |
|                                                           |         |                                |  | Sub System:   | -   |  |
| Date:                                                     | 08/09/2 | 022 <b>Time:</b>               |  | 10.00am       |     |  |
| Site Visit Objective/s:                                   |         | Progress update                |  |               |     |  |
| Description of Works in Progress                          |         |                                |  |               |     |  |
| Framework being installed by DTB fabrications             |         |                                |  |               |     |  |
| Trenching and pipework being laid for truck delivery bund |         |                                |  |               |     |  |
| Excavation of chemical waste tank area                    |         |                                |  |               |     |  |
| Binding concrete poured for contact tank area             |         |                                |  |               |     |  |
|                                                           |         |                                |  |               |     |  |
| Description of Planned Works                              |         |                                |  |               |     |  |
| Install chemical waste tank                               |         |                                |  |               |     |  |
| Continue pipework from chemical delivery bund area        |         |                                |  |               |     |  |
| Main plant building framework to be erected               |         |                                |  |               |     |  |
| WHS Issues/Risks                                          |         |                                |  |               |     |  |
| • N/A                                                     | • N/A   |                                |  |               |     |  |
| Environmental Issues/Risks                                |         |                                |  |               |     |  |