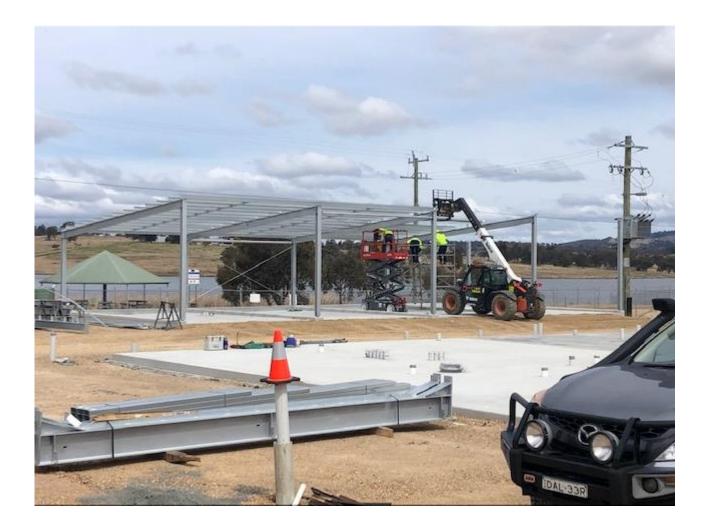

| MJM ENVIRONMETNAL PTY LTD<br>Site Visit Report            |         |                                |  |               |     |  |
|-----------------------------------------------------------|---------|--------------------------------|--|---------------|-----|--|
| Project Name:                                             |         | Tenterfield WTP                |  | Site Visit #: | 20  |  |
| Contractor:                                               |         | Laurie Curran Water Pty<br>Ltd |  | Main System:  | WTP |  |
|                                                           |         |                                |  | Sub System:   | -   |  |
| Date:                                                     | 08/09/2 | 022 <b>Time:</b>               |  | 10.00am       |     |  |
| Site Visit Objective/s:                                   |         | Progress update                |  |               |     |  |
| Description of Works in Progress                          |         |                                |  |               |     |  |
| Framework being installed by DTB fabrications             |         |                                |  |               |     |  |
| Trenching and pipework being laid for truck delivery bund |         |                                |  |               |     |  |
| Excavation of chemical waste tank area                    |         |                                |  |               |     |  |
| Binding concrete poured for contact tank area             |         |                                |  |               |     |  |
|                                                           |         |                                |  |               |     |  |
| Description of Planned Works                              |         |                                |  |               |     |  |
| Install chemical waste tank                               |         |                                |  |               |     |  |
| Continue pipework from chemical delivery bund area        |         |                                |  |               |     |  |
| Main plant building framework to be erected               |         |                                |  |               |     |  |
| WHS Issues/Risks                                          |         |                                |  |               |     |  |
| • N/A                                                     | • N/A   |                                |  |               |     |  |
| Environmental Issues/Risks                                |         |                                |  |               |     |  |

## Visual Record of Inspection