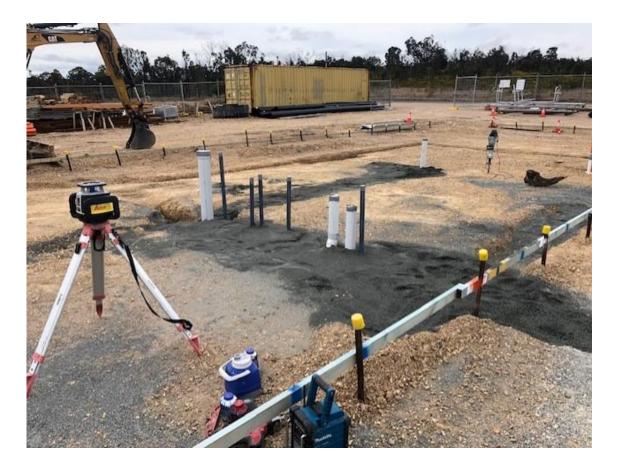

| MJM ENVIRONMETNAL PTY LTD<br>Site Visit Report            |         |                                |  |               |     |  |
|-----------------------------------------------------------|---------|--------------------------------|--|---------------|-----|--|
| Project Name:                                             |         | Tenterfield WTP                |  | Site Visit #: | 20  |  |
| Contractor:                                               |         | Laurie Curran Water Pty<br>Ltd |  | Main System:  | WTP |  |
|                                                           |         |                                |  | Sub System:   | -   |  |
| Date:                                                     | 08/09/2 | 022 <b>Time:</b>               |  | 10.00am       |     |  |
| Site Visit Objective/s:                                   |         | Progress update                |  |               |     |  |
| Description of Works in Progress                          |         |                                |  |               |     |  |
| Framework being installed by DTB fabrications             |         |                                |  |               |     |  |
| Trenching and pipework being laid for truck delivery bund |         |                                |  |               |     |  |
| Excavation of chemical waste tank area                    |         |                                |  |               |     |  |
| Binding concrete poured for contact tank area             |         |                                |  |               |     |  |
|                                                           |         |                                |  |               |     |  |
| Description of Planned Works                              |         |                                |  |               |     |  |
| Install chemical waste tank                               |         |                                |  |               |     |  |
| Continue pipework from chemical delivery bund area        |         |                                |  |               |     |  |
| Main plant building framework to be erected               |         |                                |  |               |     |  |
| WHS Issues/Risks                                          |         |                                |  |               |     |  |
| • N/A                                                     | • N/A   |                                |  |               |     |  |
| Environmental Issues/Risks                                |         |                                |  |               |     |  |