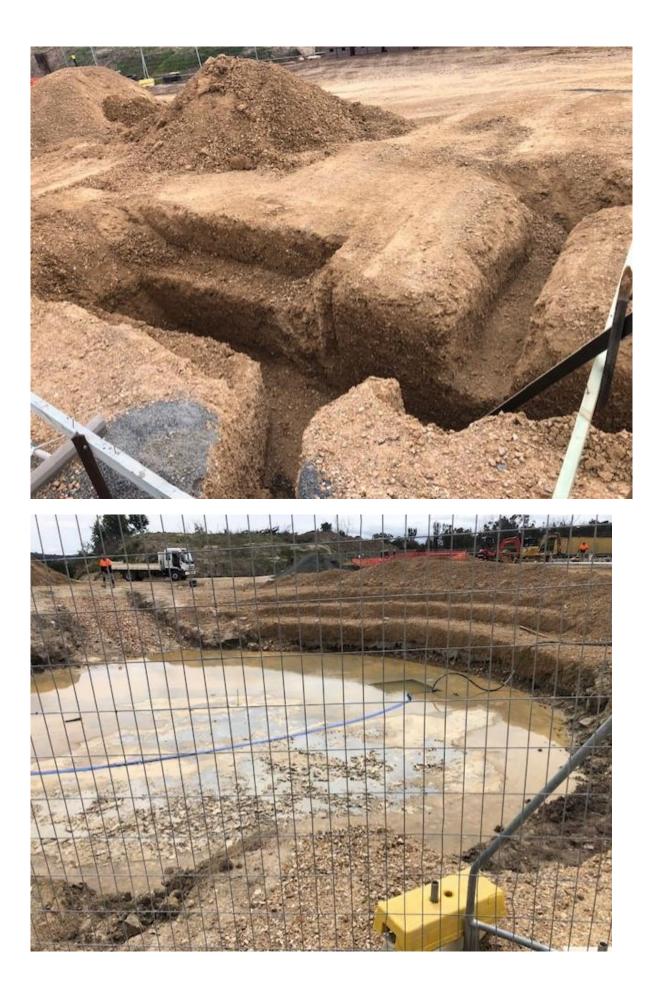

| MJM ENVIRONMETNAL PTY LTD<br>Site Visit Report            |         |                                |  |               |     |  |
|-----------------------------------------------------------|---------|--------------------------------|--|---------------|-----|--|
| Project Name:                                             |         | Tenterfield WTP                |  | Site Visit #: | 20  |  |
| Contractor:                                               |         | Laurie Curran Water Pty<br>Ltd |  | Main System:  | WTP |  |
|                                                           |         |                                |  | Sub System:   | -   |  |
| Date:                                                     | 08/09/2 | 022 <b>Time:</b>               |  | 10.00am       |     |  |
| Site Visit Objective/s:                                   |         | Progress update                |  |               |     |  |
| Description of Works in Progress                          |         |                                |  |               |     |  |
| Framework being installed by DTB fabrications             |         |                                |  |               |     |  |
| Trenching and pipework being laid for truck delivery bund |         |                                |  |               |     |  |
| Excavation of chemical waste tank area                    |         |                                |  |               |     |  |
| Binding concrete poured for contact tank area             |         |                                |  |               |     |  |
|                                                           |         |                                |  |               |     |  |
| Description of Planned Works                              |         |                                |  |               |     |  |
| Install chemical waste tank                               |         |                                |  |               |     |  |
| Continue pipework from chemical delivery bund area        |         |                                |  |               |     |  |
| Main plant building framework to be erected               |         |                                |  |               |     |  |
| WHS Issues/Risks                                          |         |                                |  |               |     |  |
| • N/A                                                     | • N/A   |                                |  |               |     |  |
| Environmental Issues/Risks                                |         |                                |  |               |     |  |