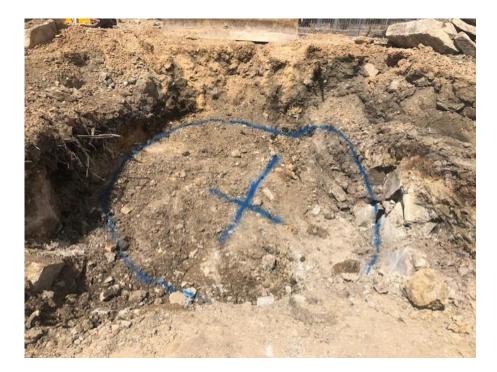

| MJM ENVIRONMETNAL PTY LTD<br>Site Visit Report                                                                                                                                                                                                                                                                                                                                                                     |                                                                                                                                                                    |                               |       |               |     |  |
|--------------------------------------------------------------------------------------------------------------------------------------------------------------------------------------------------------------------------------------------------------------------------------------------------------------------------------------------------------------------------------------------------------------------|--------------------------------------------------------------------------------------------------------------------------------------------------------------------|-------------------------------|-------|---------------|-----|--|
| Project Name:                                                                                                                                                                                                                                                                                                                                                                                                      |                                                                                                                                                                    | Tenterfield WTP               |       | Site Visit #: |     |  |
| Contractor:                                                                                                                                                                                                                                                                                                                                                                                                        |                                                                                                                                                                    | Laurie Curran Water Pty       |       | Main System:  | WTP |  |
| Contractori                                                                                                                                                                                                                                                                                                                                                                                                        |                                                                                                                                                                    | Ltd                           |       | Sub System:   | -   |  |
| Date:                                                                                                                                                                                                                                                                                                                                                                                                              | 14-15/0                                                                                                                                                            |                               | Time: | 08:30am       |     |  |
| Site Visit Objective/s:                                                                                                                                                                                                                                                                                                                                                                                            |                                                                                                                                                                    | Rock in Filtrate pump station |       |               |     |  |
| Description of Works in Progress                                                                                                                                                                                                                                                                                                                                                                                   |                                                                                                                                                                    |                               |       |               |     |  |
| Excavation in filtration pump station, found rock as this was outside the original area                                                                                                                                                                                                                                                                                                                            |                                                                                                                                                                    |                               |       |               |     |  |
| <ul> <li>In consultation with myself and Fiona it was agreed to use the rock breaker on site. This was undertaken for approximately 2-3 hrs with no luck. AB contractors were driving passed the site with the large excavator and rock breaker. Further talks with Fiona we were able to use this machine and adequate depth was reached</li> <li>Prepare filtrate pump station floor for tank arrival</li> </ul> |                                                                                                                                                                    |                               |       |               |     |  |
| Description of Planned Works                                                                                                                                                                                                                                                                                                                                                                                       |                                                                                                                                                                    |                               |       |               |     |  |
| Filtrate tank expected on site Monday and will be placed in its location                                                                                                                                                                                                                                                                                                                                           |                                                                                                                                                                    |                               |       |               |     |  |
| All pipework running to the filtrate tank will be able to be connected                                                                                                                                                                                                                                                                                                                                             |                                                                                                                                                                    |                               |       |               |     |  |
| <ul> <li>Gantry for the machine room (which is the area on the main slab with frame erected as shown in<br/>photos) will be delivered next week</li> </ul>                                                                                                                                                                                                                                                         |                                                                                                                                                                    |                               |       |               |     |  |
| Items/Actions for TSC                                                                                                                                                                                                                                                                                                                                                                                              |                                                                                                                                                                    |                               |       |               |     |  |
| On site 14 <sup>th</sup> and 15 <sup>th</sup> of Sep to discuss rock options                                                                                                                                                                                                                                                                                                                                       |                                                                                                                                                                    |                               |       |               |     |  |
| WHS Issues/Risks                                                                                                                                                                                                                                                                                                                                                                                                   |                                                                                                                                                                    |                               |       |               |     |  |
|                                                                                                                                                                                                                                                                                                                                                                                                                    | <ul> <li>James Taylor (Councils OH&amp;S officer) on site Wednesday the 14<sup>th</sup> and a full safety audit was<br/>undertaken with no issues found</li> </ul> |                               |       |               |     |  |
| Environmental Issues/Risks                                                                                                                                                                                                                                                                                                                                                                                         |                                                                                                                                                                    |                               |       |               |     |  |
| N/A                                                                                                                                                                                                                                                                                                                                                                                                                | N/A                                                                                                                                                                |                               |       |               |     |  |