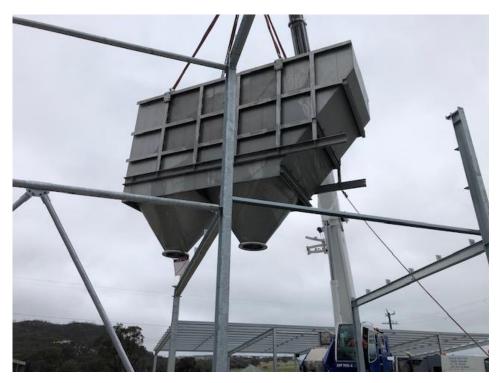

| MJM ENVIRONMETNAL PTY LTD<br>Site Visit Report                      |         |                                         |       |               |     |
|---------------------------------------------------------------------|---------|-----------------------------------------|-------|---------------|-----|
| Project Name:                                                       |         | Tenterfield WTP                         |       | Site Visit #: | 26  |
| Contractor:                                                         |         | Laurie Curran Water Pty<br>Ltd          |       | Main System:  | WTP |
|                                                                     |         |                                         |       | Sub System:   | -   |
| Date:                                                               | 20/10/2 | 022                                     | Time: | 10.00am       |     |
| Site Visit Object                                                   | tive/s: | Progress update/ clarifier installation |       |               |     |
| Description of Works in Progress                                    |         |                                         |       |               |     |
| All clarifier and filter components lifted into position            |         |                                         |       |               |     |
| Darren Butler's staff on site to assist during placement            |         |                                         |       |               |     |
| Crane left site Thursday afternoon (20/10)                          |         |                                         |       |               |     |
| Description of Planned Works                                        |         |                                         |       |               |     |
| Darren Butler returning to site on Monday to work on the shed frame |         |                                         |       |               |     |
| Work starting on stair way to the top of the clarifier              |         |                                         |       |               |     |
| Items/Actions for TSC                                               |         |                                         |       |               |     |
| • N/A                                                               |         |                                         |       |               |     |
| WHS Issues/Risks                                                    |         |                                         |       |               |     |
| • N/A                                                               |         |                                         |       |               |     |
| Environmental Issues/Risks                                          |         |                                         |       |               |     |
| N/A                                                                 |         |                                         |       |               |     |