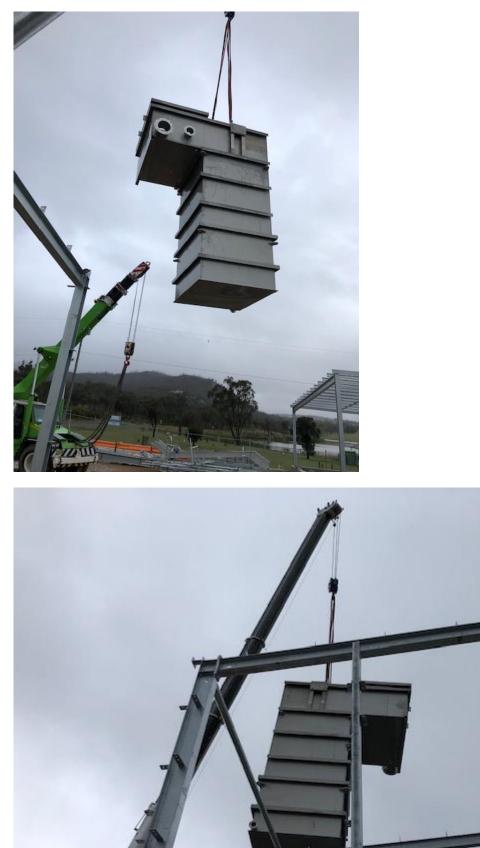

| MJM ENVIRONMETNAL PTY LTD<br>Site Visit Report                      |         |                                         |       |               |     |
|---------------------------------------------------------------------|---------|-----------------------------------------|-------|---------------|-----|
| Project Name:                                                       |         | Tenterfield WTP                         |       | Site Visit #: | 26  |
| Contractor:                                                         |         | Laurie Curran Water Pty<br>Ltd          |       | Main System:  | WTP |
|                                                                     |         |                                         |       | Sub System:   | -   |
| Date:                                                               | 20/10/2 | 022                                     | Time: | 10.00am       |     |
| Site Visit Object                                                   | tive/s: | Progress update/ clarifier installation |       |               |     |
| Description of Works in Progress                                    |         |                                         |       |               |     |
| All clarifier and filter components lifted into position            |         |                                         |       |               |     |
| Darren Butler's staff on site to assist during placement            |         |                                         |       |               |     |
| Crane left site Thursday afternoon (20/10)                          |         |                                         |       |               |     |
| Description of Planned Works                                        |         |                                         |       |               |     |
| Darren Butler returning to site on Monday to work on the shed frame |         |                                         |       |               |     |
| Work starting on stair way to the top of the clarifier              |         |                                         |       |               |     |
| Items/Actions for TSC                                               |         |                                         |       |               |     |
| • N/A                                                               |         |                                         |       |               |     |
| WHS Issues/Risks                                                    |         |                                         |       |               |     |
| • N/A                                                               |         |                                         |       |               |     |
| Environmental Issues/Risks                                          |         |                                         |       |               |     |
| N/A                                                                 |         |                                         |       |               |     |