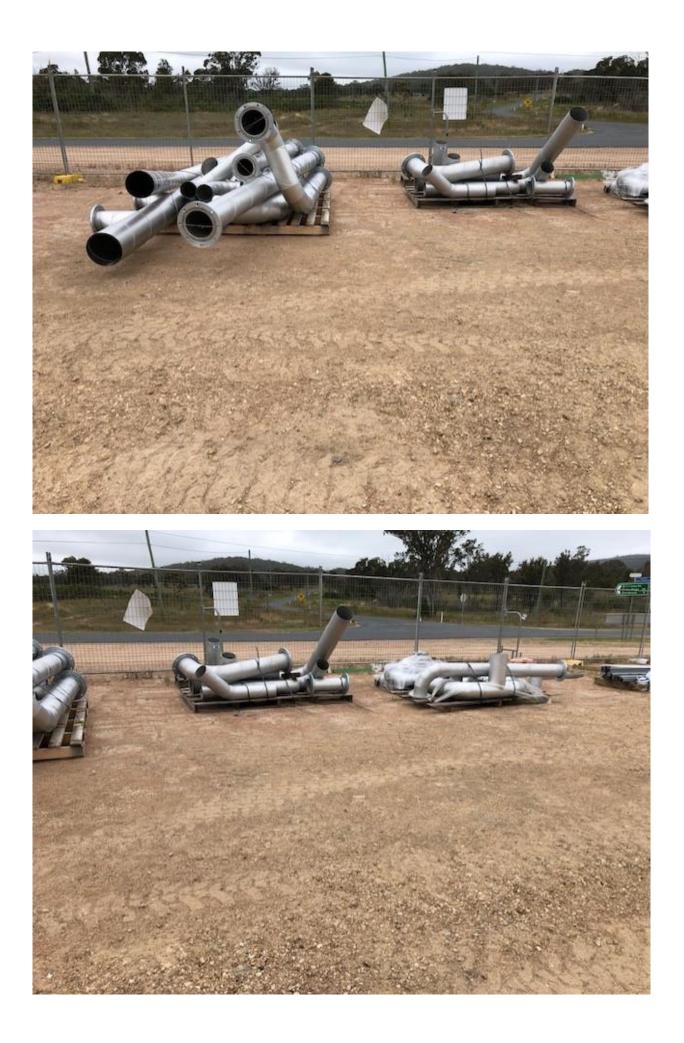

| MJM ENVIRONMETNAL PTY LTD<br>Site Visit Report      |                      |                                |       |               |     |
|-----------------------------------------------------|----------------------|--------------------------------|-------|---------------|-----|
| Project Name:                                       |                      | Tenterfield WTP                |       | Site Visit #: | 32  |
| Contractor:                                         |                      | Laurie Curran Water Pty<br>Ltd |       | Main System:  | WTP |
|                                                     |                      |                                |       | Sub System:   | -   |
| Date:                                               | <b>Pate:</b> 30/11/2 |                                | Time: | 10.30am       |     |
| Site Visit Objective/s:                             |                      | Progress update                |       |               |     |
| Description of Works in Progress                    |                      |                                |       |               |     |
| Continued shed structure and framework installation |                      |                                |       |               |     |
| Brick work progressing                              |                      |                                |       |               |     |
| Stainless steel pipe on site                        |                      |                                |       |               |     |
| Pipework and electrical conduit trenches being dug  |                      |                                |       |               |     |
| Description of Planned Works                        |                      |                                |       |               |     |
| Concreter arriving week after next                  |                      |                                |       |               |     |
| Windows arriving on the 7 <sup>th</sup> of December |                      |                                |       |               |     |
| Shed construction continuing                        |                      |                                |       |               |     |
| AB Contracting due on-site this week                |                      |                                |       |               |     |
| Items/Actions for TSC                               |                      |                                |       |               |     |
| • N/A                                               |                      |                                |       |               |     |
| WHS Issues/Risks                                    |                      |                                |       |               |     |
| •                                                   |                      |                                |       |               |     |
| Environmental Issues/Risks                          |                      |                                |       |               |     |
| N/A                                                 |                      |                                |       |               |     |