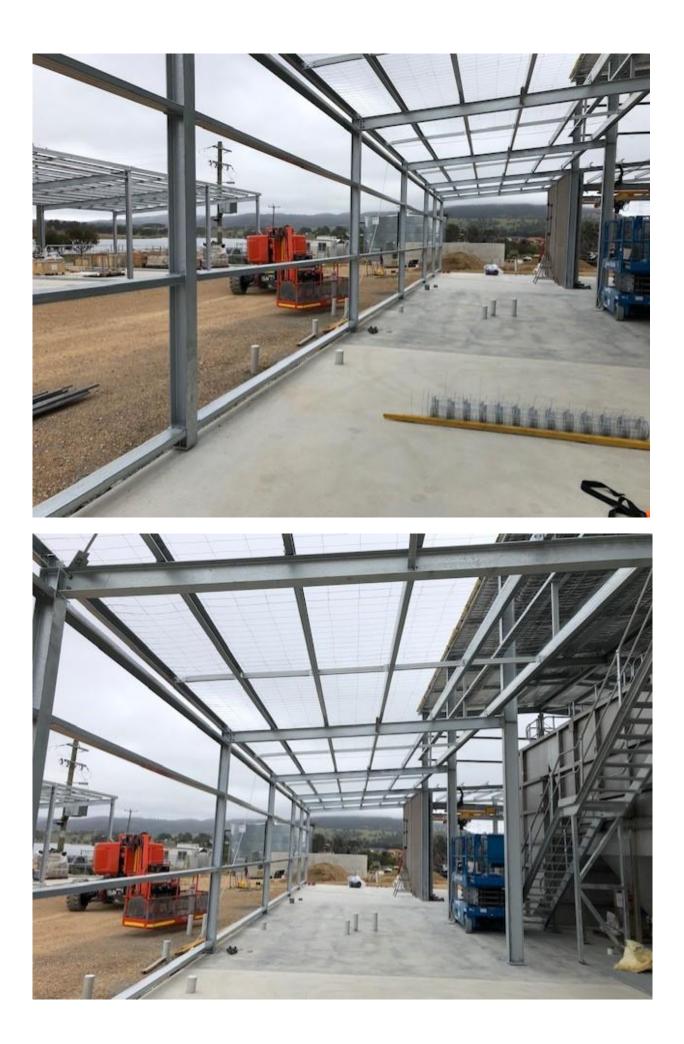

| MJM ENVIRONMETNAL PTY LTD<br>Site Visit Report      |                      |                                |       |               |     |
|-----------------------------------------------------|----------------------|--------------------------------|-------|---------------|-----|
| Project Name:                                       |                      | Tenterfield WTP                |       | Site Visit #: | 32  |
| Contractor:                                         |                      | Laurie Curran Water Pty<br>Ltd |       | Main System:  | WTP |
|                                                     |                      |                                |       | Sub System:   | -   |
| Date:                                               | <b>Pate:</b> 30/11/2 |                                | Time: | 10.30am       |     |
| Site Visit Objective/s:                             |                      | Progress update                |       |               |     |
| Description of Works in Progress                    |                      |                                |       |               |     |
| Continued shed structure and framework installation |                      |                                |       |               |     |
| Brick work progressing                              |                      |                                |       |               |     |
| Stainless steel pipe on site                        |                      |                                |       |               |     |
| Pipework and electrical conduit trenches being dug  |                      |                                |       |               |     |
| Description of Planned Works                        |                      |                                |       |               |     |
| Concreter arriving week after next                  |                      |                                |       |               |     |
| Windows arriving on the 7 <sup>th</sup> of December |                      |                                |       |               |     |
| Shed construction continuing                        |                      |                                |       |               |     |
| AB Contracting due on-site this week                |                      |                                |       |               |     |
| Items/Actions for TSC                               |                      |                                |       |               |     |
| • N/A                                               |                      |                                |       |               |     |
| WHS Issues/Risks                                    |                      |                                |       |               |     |
| •                                                   |                      |                                |       |               |     |
| Environmental Issues/Risks                          |                      |                                |       |               |     |
| N/A                                                 |                      |                                |       |               |     |