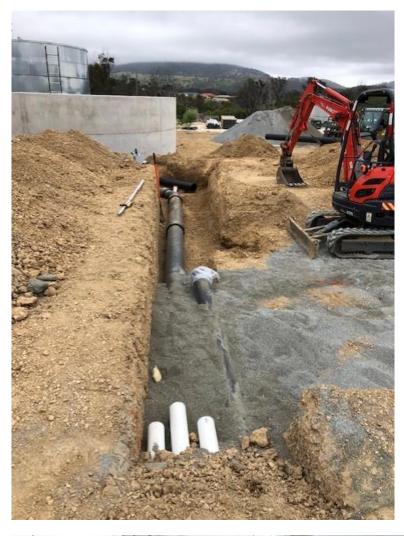

| MJM ENVIRONMETNAL PTY LTD<br>Site Visit Report      |                      |                                |       |               |     |
|-----------------------------------------------------|----------------------|--------------------------------|-------|---------------|-----|
| Project Name:                                       |                      | Tenterfield WTP                |       | Site Visit #: | 32  |
| Contractor:                                         |                      | Laurie Curran Water Pty<br>Ltd |       | Main System:  | WTP |
|                                                     |                      |                                |       | Sub System:   | -   |
| Date:                                               | <b>Pate:</b> 30/11/2 |                                | Time: | 10.30am       |     |
| Site Visit Objective/s:                             |                      | Progress update                |       |               |     |
| Description of Works in Progress                    |                      |                                |       |               |     |
| Continued shed structure and framework installation |                      |                                |       |               |     |
| Brick work progressing                              |                      |                                |       |               |     |
| Stainless steel pipe on site                        |                      |                                |       |               |     |
| Pipework and electrical conduit trenches being dug  |                      |                                |       |               |     |
| Description of Planned Works                        |                      |                                |       |               |     |
| Concreter arriving week after next                  |                      |                                |       |               |     |
| Windows arriving on the 7 <sup>th</sup> of December |                      |                                |       |               |     |
| Shed construction continuing                        |                      |                                |       |               |     |
| AB Contracting due on-site this week                |                      |                                |       |               |     |
| Items/Actions for TSC                               |                      |                                |       |               |     |
| • N/A                                               |                      |                                |       |               |     |
| WHS Issues/Risks                                    |                      |                                |       |               |     |
| •                                                   |                      |                                |       |               |     |
| Environmental Issues/Risks                          |                      |                                |       |               |     |
| N/A                                                 |                      |                                |       |               |     |