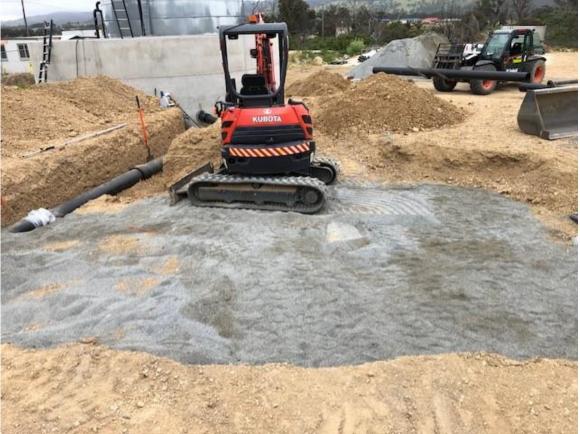

| MJM ENVIRONMETNAL PTY LTD<br>Site Visit Report      |                      |                                |       |               |     |
|-----------------------------------------------------|----------------------|--------------------------------|-------|---------------|-----|
| Project Name:                                       |                      | Tenterfield WTP                |       | Site Visit #: | 32  |
| Contractor:                                         |                      | Laurie Curran Water Pty<br>Ltd |       | Main System:  | WTP |
|                                                     |                      |                                |       | Sub System:   | -   |
| Date:                                               | <b>Pate:</b> 30/11/2 |                                | Time: | 10.30am       |     |
| Site Visit Objective/s:                             |                      | Progress update                |       |               |     |
| Description of Works in Progress                    |                      |                                |       |               |     |
| Continued shed structure and framework installation |                      |                                |       |               |     |
| Brick work progressing                              |                      |                                |       |               |     |
| Stainless steel pipe on site                        |                      |                                |       |               |     |
| Pipework and electrical conduit trenches being dug  |                      |                                |       |               |     |
| Description of Planned Works                        |                      |                                |       |               |     |
| Concreter arriving week after next                  |                      |                                |       |               |     |
| Windows arriving on the 7 <sup>th</sup> of December |                      |                                |       |               |     |
| Shed construction continuing                        |                      |                                |       |               |     |
| AB Contracting due on-site this week                |                      |                                |       |               |     |
| Items/Actions for TSC                               |                      |                                |       |               |     |
| • N/A                                               |                      |                                |       |               |     |
| WHS Issues/Risks                                    |                      |                                |       |               |     |
| •                                                   |                      |                                |       |               |     |
| Environmental Issues/Risks                          |                      |                                |       |               |     |
| N/A                                                 |                      |                                |       |               |     |