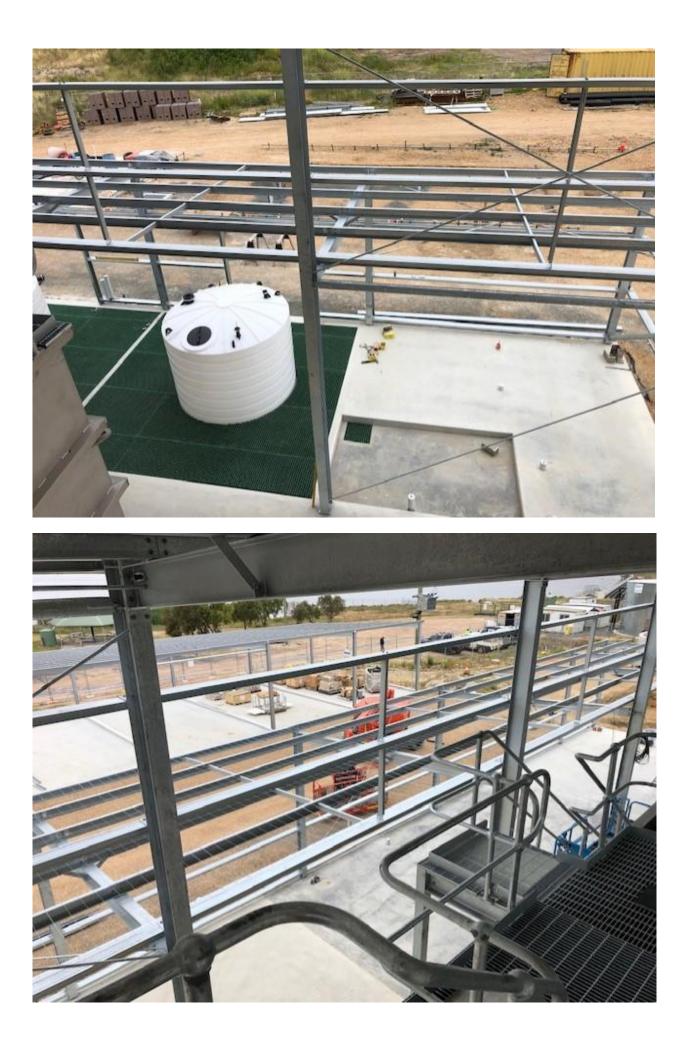

| MJM ENVIRONMETNAL PTY LTD<br>Site Visit Report      |                      |                                |       |               |     |
|-----------------------------------------------------|----------------------|--------------------------------|-------|---------------|-----|
| Project Name:                                       |                      | Tenterfield WTP                |       | Site Visit #: | 32  |
| Contractor:                                         |                      | Laurie Curran Water Pty<br>Ltd |       | Main System:  | WTP |
|                                                     |                      |                                |       | Sub System:   | -   |
| Date:                                               | <b>Pate:</b> 30/11/2 |                                | Time: | 10.30am       |     |
| Site Visit Objective/s:                             |                      | Progress update                |       |               |     |
| Description of Works in Progress                    |                      |                                |       |               |     |
| Continued shed structure and framework installation |                      |                                |       |               |     |
| Brick work progressing                              |                      |                                |       |               |     |
| Stainless steel pipe on site                        |                      |                                |       |               |     |
| Pipework and electrical conduit trenches being dug  |                      |                                |       |               |     |
| Description of Planned Works                        |                      |                                |       |               |     |
| Concreter arriving week after next                  |                      |                                |       |               |     |
| Windows arriving on the 7 <sup>th</sup> of December |                      |                                |       |               |     |
| Shed construction continuing                        |                      |                                |       |               |     |
| AB Contracting due on-site this week                |                      |                                |       |               |     |
| Items/Actions for TSC                               |                      |                                |       |               |     |
| • N/A                                               |                      |                                |       |               |     |
| WHS Issues/Risks                                    |                      |                                |       |               |     |
| •                                                   |                      |                                |       |               |     |
| Environmental Issues/Risks                          |                      |                                |       |               |     |
| N/A                                                 |                      |                                |       |               |     |