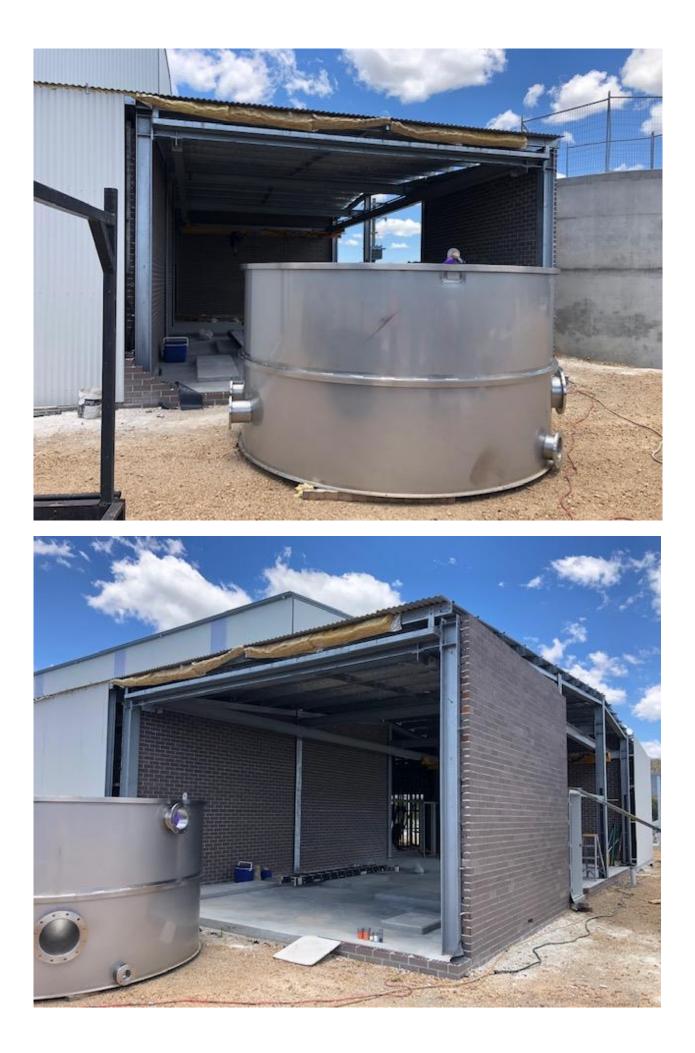

| MJM ENVIRONMETNAL PTY LTD<br>Site Visit Report                                                                                             |     |                                |  |               |     |  |
|--------------------------------------------------------------------------------------------------------------------------------------------|-----|--------------------------------|--|---------------|-----|--|
| Project Name:                                                                                                                              |     | Tenterfield WTP                |  | Site Visit #: | 35  |  |
| Contractor:                                                                                                                                |     | Laurie Curran Water Pty<br>Ltd |  | Main System:  | WTP |  |
|                                                                                                                                            |     |                                |  | Sub System:   | -   |  |
| Date: 09/01/20                                                                                                                             |     | 022 <b>Time</b> :              |  | 1.00 pm       |     |  |
| Site Visit Objective/s:                                                                                                                    |     | Progress update                |  |               |     |  |
| Description of Works in Progress                                                                                                           |     |                                |  |               |     |  |
| Bricklayer on site now until finish                                                                                                        |     |                                |  |               |     |  |
| <ul> <li>Darren Butler has been on site since the 2<sup>nd,</sup> Only trim on the main shed and downpipes to be<br/>installed.</li> </ul> |     |                                |  |               |     |  |
| Darren Butler has completed the roof on the Geobag area, only downpipes to install                                                         |     |                                |  |               |     |  |
| Internal rooms/doors are being installed                                                                                                   |     |                                |  |               |     |  |
| Site prep has started for the raw water line to the old WTP                                                                                |     |                                |  |               |     |  |
| Frame installed for the PAC shed                                                                                                           |     |                                |  |               |     |  |
| Sam Shearer on site this Wednesday for the Electrical Switchboard discussions                                                              |     |                                |  |               |     |  |
| Description of Planned Works                                                                                                               |     |                                |  |               |     |  |
| Continue fit out of internal walls                                                                                                         |     |                                |  |               |     |  |
| Stainless pipe work to be fitted                                                                                                           |     |                                |  |               |     |  |
| Down pipes and flashing to be installed                                                                                                    |     |                                |  |               |     |  |
| Continue earthworks for the raw water line                                                                                                 |     |                                |  |               |     |  |
| Paint the plinths for pumps to be placed in position                                                                                       |     |                                |  |               |     |  |
| Items/Actions for TSC                                                                                                                      |     |                                |  |               |     |  |
| Decide on electric gate designs and colours                                                                                                |     |                                |  |               |     |  |
| WHS Issues/Risks                                                                                                                           |     |                                |  |               |     |  |
| • N/A                                                                                                                                      |     |                                |  |               |     |  |
| Environmental Issues/Risks                                                                                                                 |     |                                |  |               |     |  |
| N/A                                                                                                                                        | N/A |                                |  |               |     |  |

Visual Record of Inspection