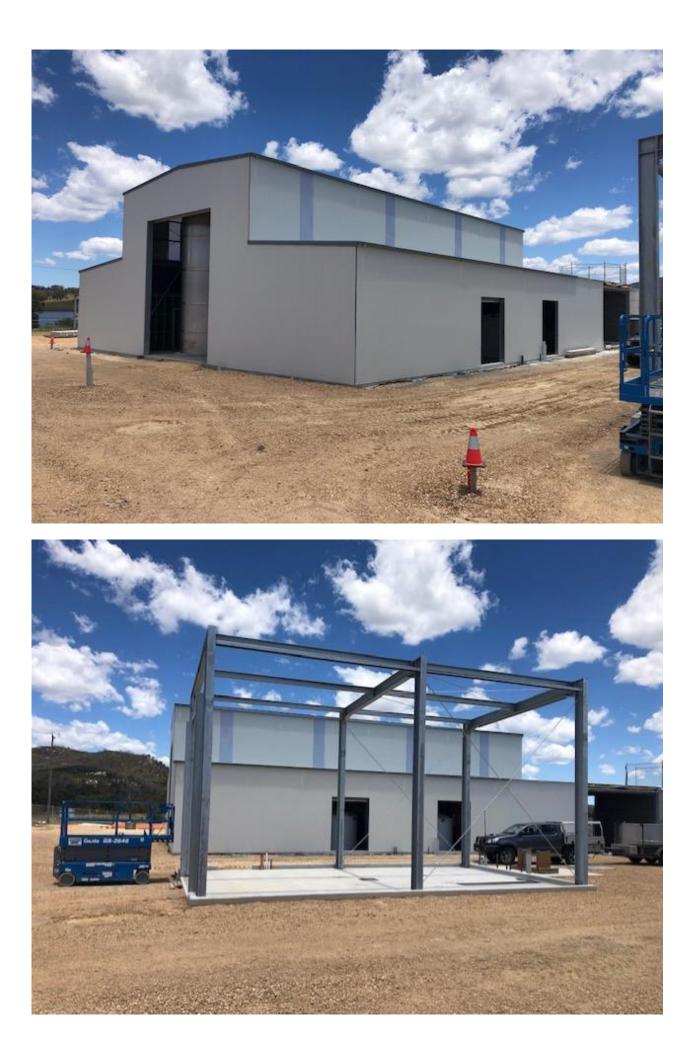

| MJM ENVIRONMETNAL PTY LTD<br>Site Visit Report                                                                                             |     |                                |  |               |     |  |
|--------------------------------------------------------------------------------------------------------------------------------------------|-----|--------------------------------|--|---------------|-----|--|
| Project Name:                                                                                                                              |     | Tenterfield WTP                |  | Site Visit #: | 35  |  |
| Contractor:                                                                                                                                |     | Laurie Curran Water Pty<br>Ltd |  | Main System:  | WTP |  |
|                                                                                                                                            |     |                                |  | Sub System:   | -   |  |
| Date: 09/01/20                                                                                                                             |     | 022 <b>Time</b> :              |  | 1.00 pm       |     |  |
| Site Visit Objective/s:                                                                                                                    |     | Progress update                |  |               |     |  |
| Description of Works in Progress                                                                                                           |     |                                |  |               |     |  |
| Bricklayer on site now until finish                                                                                                        |     |                                |  |               |     |  |
| <ul> <li>Darren Butler has been on site since the 2<sup>nd,</sup> Only trim on the main shed and downpipes to be<br/>installed.</li> </ul> |     |                                |  |               |     |  |
| Darren Butler has completed the roof on the Geobag area, only downpipes to install                                                         |     |                                |  |               |     |  |
| Internal rooms/doors are being installed                                                                                                   |     |                                |  |               |     |  |
| Site prep has started for the raw water line to the old WTP                                                                                |     |                                |  |               |     |  |
| Frame installed for the PAC shed                                                                                                           |     |                                |  |               |     |  |
| Sam Shearer on site this Wednesday for the Electrical Switchboard discussions                                                              |     |                                |  |               |     |  |
| Description of Planned Works                                                                                                               |     |                                |  |               |     |  |
| Continue fit out of internal walls                                                                                                         |     |                                |  |               |     |  |
| Stainless pipe work to be fitted                                                                                                           |     |                                |  |               |     |  |
| Down pipes and flashing to be installed                                                                                                    |     |                                |  |               |     |  |
| Continue earthworks for the raw water line                                                                                                 |     |                                |  |               |     |  |
| Paint the plinths for pumps to be placed in position                                                                                       |     |                                |  |               |     |  |
| Items/Actions for TSC                                                                                                                      |     |                                |  |               |     |  |
| Decide on electric gate designs and colours                                                                                                |     |                                |  |               |     |  |
| WHS Issues/Risks                                                                                                                           |     |                                |  |               |     |  |
| • N/A                                                                                                                                      |     |                                |  |               |     |  |
| Environmental Issues/Risks                                                                                                                 |     |                                |  |               |     |  |
| N/A                                                                                                                                        | N/A |                                |  |               |     |  |

Visual Record of Inspection