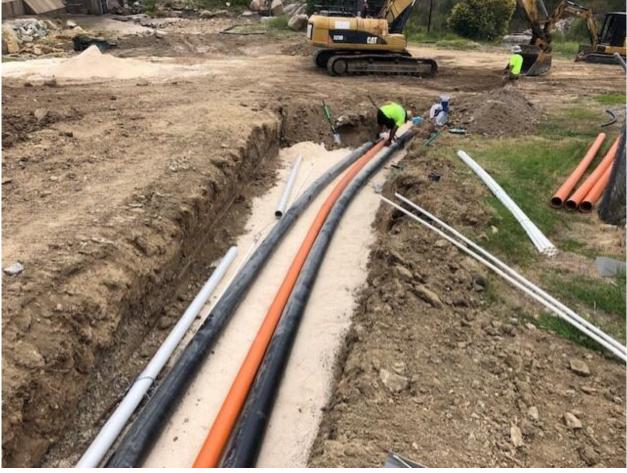

# **Description of Works in Progress**

- Filter vessel being welded together
- Full electrical fit out of internal rooms
- Brick work continuing
- · Framework being installed for chlorine and fluoride dosing rooms
- Excavation continuing for raw water line to the old WTP

# **Visual Record of Inspection**