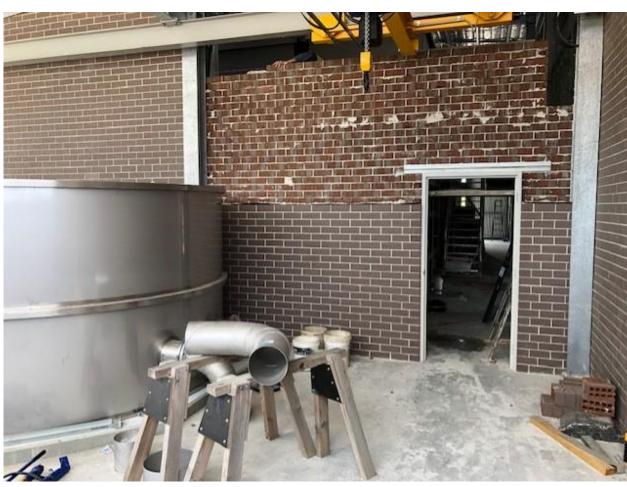

# **Description of Works in Progress**

- Filter vessel being welded together
- Full electrical fit out of internal rooms
- Brick work continuing
- · Framework being installed for chlorine and fluoride dosing rooms
- Excavation continuing for raw water line to the old WTP

# **Visual Record of Inspection**