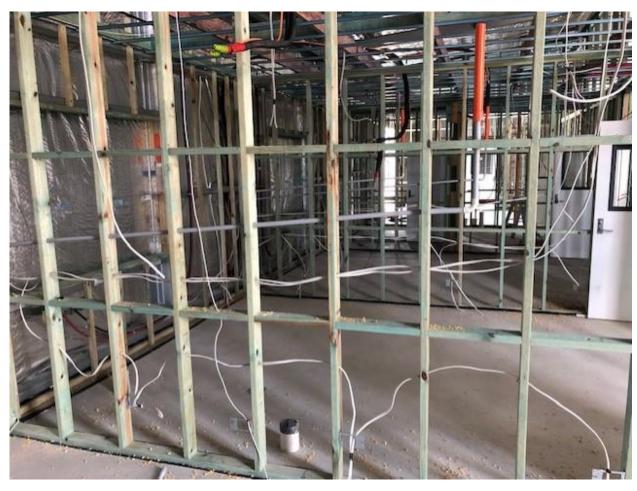

# **Description of Works in Progress**

- Filter vessel being welded together
- Full electrical fit out of internal rooms
- Brick work continuing
- · Framework being installed for chlorine and fluoride dosing rooms
- Excavation continuing for raw water line to the old WTP

# **Visual Record of Inspection**