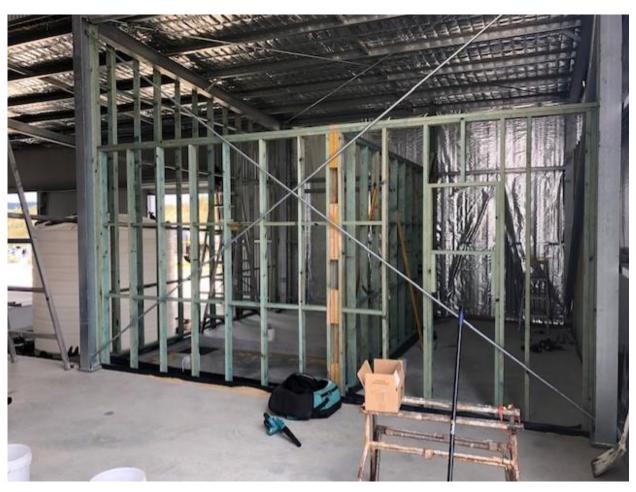

# **Description of Works in Progress**

- Filter vessel being welded together
- Full electrical fit out of internal rooms
- Brick work continuing
- · Framework being installed for chlorine and fluoride dosing rooms
- Excavation continuing for raw water line to the old WTP

# **Visual Record of Inspection**