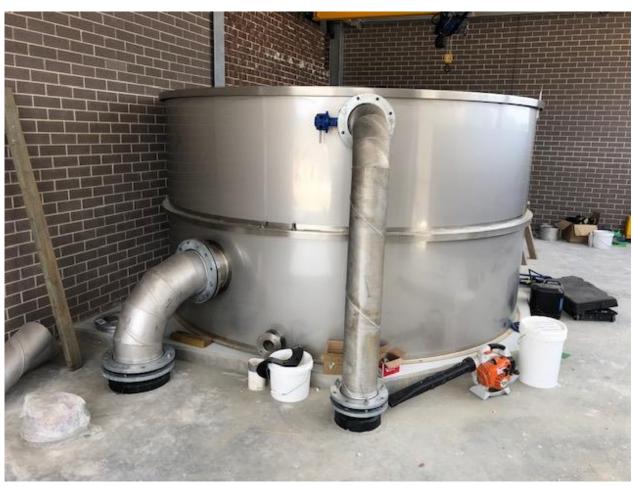

# **Description of Works in Progress**

- Filter vessel being welded together
- Full electrical fit out of internal rooms
- Brick work continuing
- · Framework being installed for chlorine and fluoride dosing rooms
- Excavation continuing for raw water line to the old WTP

# **Visual Record of Inspection**