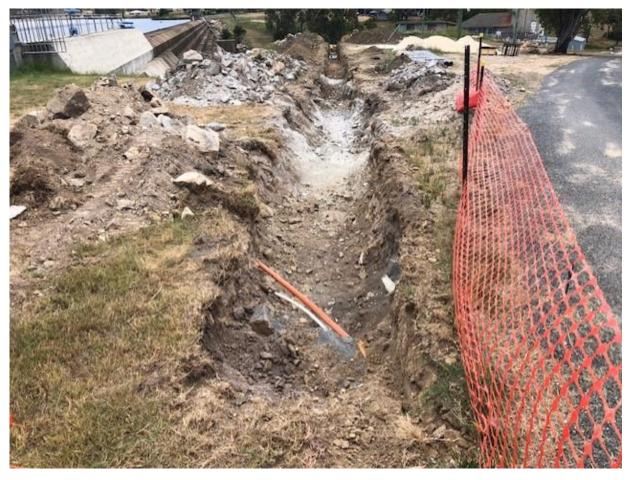

# **Description of Works in Progress**

- Filter vessel being welded together
- Full electrical fit out of internal rooms
- Brick work continuing
- · Framework being installed for chlorine and fluoride dosing rooms
- Excavation continuing for raw water line to the old WTP

# **Visual Record of Inspection**