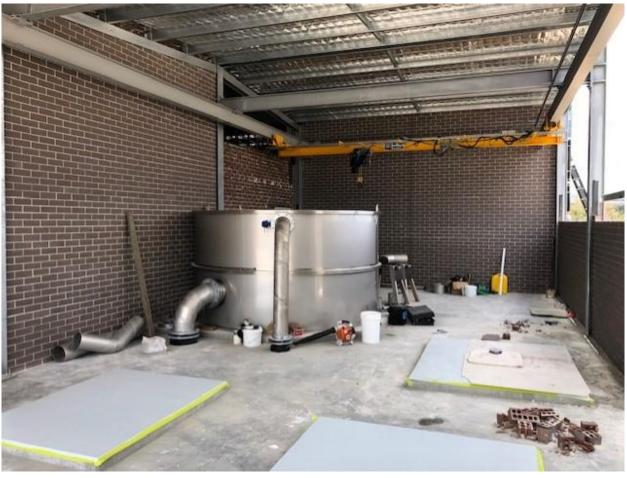

# **Description of Works in Progress**

- Filter vessel being welded together
- Full electrical fit out of internal rooms
- Brick work continuing
- · Framework being installed for chlorine and fluoride dosing rooms
- Excavation continuing for raw water line to the old WTP

# **Visual Record of Inspection**