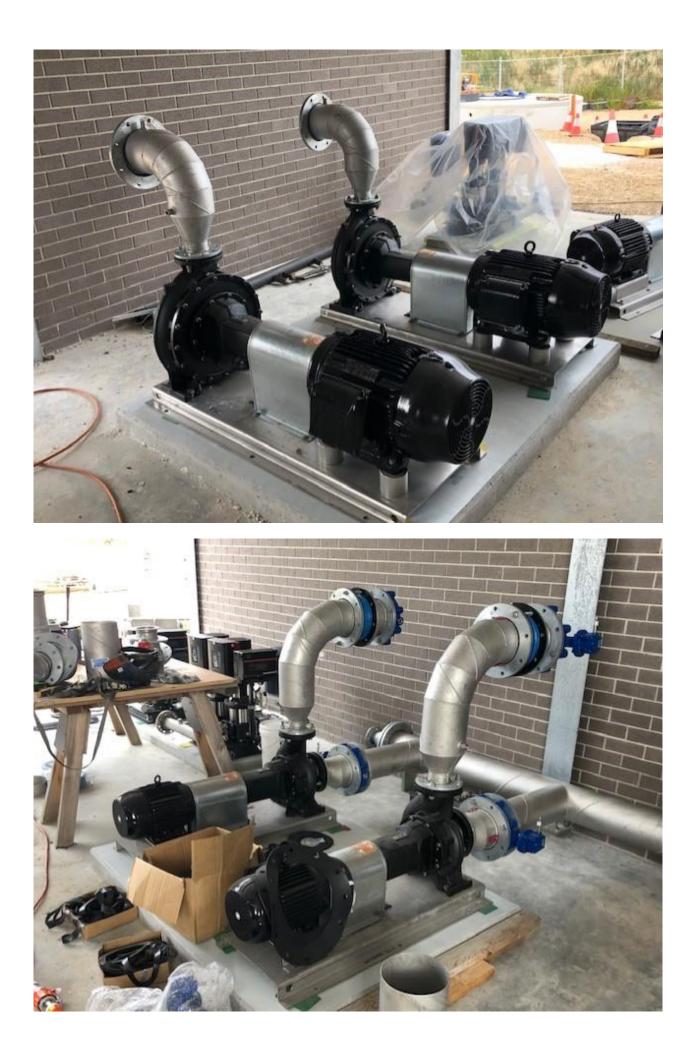

| MJM ENVIRONMETNAL PTY LTD                                                                                                                                                                           |             |                                |       |               |     |  |
|-----------------------------------------------------------------------------------------------------------------------------------------------------------------------------------------------------|-------------|--------------------------------|-------|---------------|-----|--|
| Site Visit Report                                                                                                                                                                                   |             |                                |       |               |     |  |
| Project Name:                                                                                                                                                                                       |             | Tenterfield WTP                |       | Site Visit #: | 37  |  |
| Contractor:                                                                                                                                                                                         |             | Laurie Curran Water Pty<br>Ltd |       | Main System:  | WTP |  |
|                                                                                                                                                                                                     |             |                                |       | Sub System:   | -   |  |
| Date:                                                                                                                                                                                               | e: 24/01/20 |                                | Time: | 1.00 pm       |     |  |
| Site Visit Objective/s:                                                                                                                                                                             |             | Progress update                |       |               |     |  |
| Description of Works in Progress                                                                                                                                                                    |             |                                |       |               |     |  |
| Gyprock sheeting being installed in electrical room.                                                                                                                                                |             |                                |       |               |     |  |
| Electricians on-site installing exterior and interior lighting.                                                                                                                                     |             |                                |       |               |     |  |
| Bricklayer continuing in machine room.                                                                                                                                                              |             |                                |       |               |     |  |
| Pumps in machine room being installed on the painted plinths.                                                                                                                                       |             |                                |       |               |     |  |
| Raw water pumps have been installed in the chemical room of the old WTP                                                                                                                             |             |                                |       |               |     |  |
| Raw water line and excavation continuing for the raw water line, hydraulic line for valves and electrical cable.                                                                                    |             |                                |       |               |     |  |
| PAC dosing unit and bulk bag framework delivered on site.                                                                                                                                           |             |                                |       |               |     |  |
| <ul> <li>Grid Security on-site today to design a layout for the 15 security and process monitoring cameras<br/>that need to be installed</li> </ul>                                                 |             |                                |       |               |     |  |
| Description of Planned Works                                                                                                                                                                        |             |                                |       |               |     |  |
| <ul> <li>Rock being broken out of the raw water line is going to be used as a temporary secondary access<br/>when work commences in excavating through the existing gate to the old WTP.</li> </ul> |             |                                |       |               |     |  |
| Rock breaking continuing in the raw water line where necessary.                                                                                                                                     |             |                                |       |               |     |  |
| Items/Actions for TSC                                                                                                                                                                               |             |                                |       |               |     |  |
| • N/A                                                                                                                                                                                               |             |                                |       |               |     |  |
| WHS Issues/Risks                                                                                                                                                                                    |             |                                |       |               |     |  |
| • N/A                                                                                                                                                                                               | • N/A       |                                |       |               |     |  |
| Environmental Issues/Risks                                                                                                                                                                          |             |                                |       |               |     |  |
| N/A                                                                                                                                                                                                 | N/A         |                                |       |               |     |  |