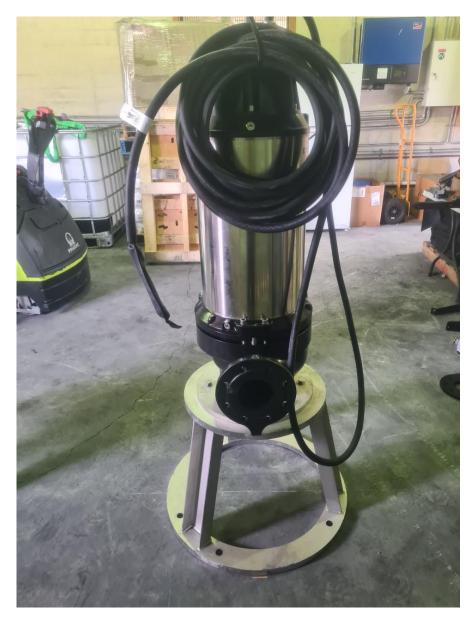

| MJM ENVIRONMETNAL PTY LTD                                                                                                                                                                           |             |                                |       |               |     |  |
|-----------------------------------------------------------------------------------------------------------------------------------------------------------------------------------------------------|-------------|--------------------------------|-------|---------------|-----|--|
| Site Visit Report                                                                                                                                                                                   |             |                                |       |               |     |  |
| Project Name:                                                                                                                                                                                       |             | Tenterfield WTP                |       | Site Visit #: | 37  |  |
| Contractor:                                                                                                                                                                                         |             | Laurie Curran Water Pty<br>Ltd |       | Main System:  | WTP |  |
|                                                                                                                                                                                                     |             |                                |       | Sub System:   | -   |  |
| Date:                                                                                                                                                                                               | e: 24/01/20 |                                | Time: | 1.00 pm       |     |  |
| Site Visit Objective/s:                                                                                                                                                                             |             | Progress update                |       |               |     |  |
| Description of Works in Progress                                                                                                                                                                    |             |                                |       |               |     |  |
| Gyprock sheeting being installed in electrical room.                                                                                                                                                |             |                                |       |               |     |  |
| Electricians on-site installing exterior and interior lighting.                                                                                                                                     |             |                                |       |               |     |  |
| Bricklayer continuing in machine room.                                                                                                                                                              |             |                                |       |               |     |  |
| Pumps in machine room being installed on the painted plinths.                                                                                                                                       |             |                                |       |               |     |  |
| Raw water pumps have been installed in the chemical room of the old WTP                                                                                                                             |             |                                |       |               |     |  |
| Raw water line and excavation continuing for the raw water line, hydraulic line for valves and electrical cable.                                                                                    |             |                                |       |               |     |  |
| PAC dosing unit and bulk bag framework delivered on site.                                                                                                                                           |             |                                |       |               |     |  |
| <ul> <li>Grid Security on-site today to design a layout for the 15 security and process monitoring cameras<br/>that need to be installed</li> </ul>                                                 |             |                                |       |               |     |  |
| Description of Planned Works                                                                                                                                                                        |             |                                |       |               |     |  |
| <ul> <li>Rock being broken out of the raw water line is going to be used as a temporary secondary access<br/>when work commences in excavating through the existing gate to the old WTP.</li> </ul> |             |                                |       |               |     |  |
| Rock breaking continuing in the raw water line where necessary.                                                                                                                                     |             |                                |       |               |     |  |
| Items/Actions for TSC                                                                                                                                                                               |             |                                |       |               |     |  |
| • N/A                                                                                                                                                                                               |             |                                |       |               |     |  |
| WHS Issues/Risks                                                                                                                                                                                    |             |                                |       |               |     |  |
| • N/A                                                                                                                                                                                               | • N/A       |                                |       |               |     |  |
| Environmental Issues/Risks                                                                                                                                                                          |             |                                |       |               |     |  |
| N/A                                                                                                                                                                                                 | N/A         |                                |       |               |     |  |