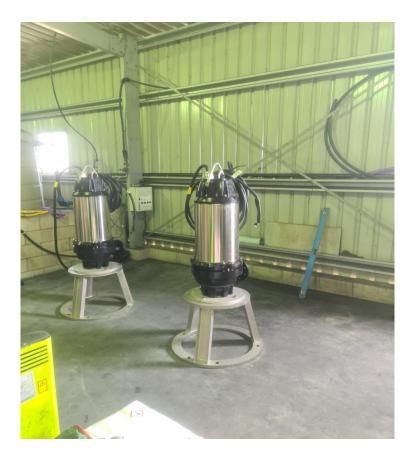

| MJM ENVIRONMETNAL PTY LTD                                                                                                                                                                           |             |                                |       |               |     |  |
|-----------------------------------------------------------------------------------------------------------------------------------------------------------------------------------------------------|-------------|--------------------------------|-------|---------------|-----|--|
| Site Visit Report                                                                                                                                                                                   |             |                                |       |               |     |  |
| Project Name:                                                                                                                                                                                       |             | Tenterfield WTP                |       | Site Visit #: | 37  |  |
| Contractor:                                                                                                                                                                                         |             | Laurie Curran Water Pty<br>Ltd |       | Main System:  | WTP |  |
|                                                                                                                                                                                                     |             |                                |       | Sub System:   | -   |  |
| Date:                                                                                                                                                                                               | e: 24/01/20 |                                | Time: | 1.00 pm       |     |  |
| Site Visit Objective/s:                                                                                                                                                                             |             | Progress update                |       |               |     |  |
| Description of Works in Progress                                                                                                                                                                    |             |                                |       |               |     |  |
| Gyprock sheeting being installed in electrical room.                                                                                                                                                |             |                                |       |               |     |  |
| Electricians on-site installing exterior and interior lighting.                                                                                                                                     |             |                                |       |               |     |  |
| Bricklayer continuing in machine room.                                                                                                                                                              |             |                                |       |               |     |  |
| Pumps in machine room being installed on the painted plinths.                                                                                                                                       |             |                                |       |               |     |  |
| Raw water pumps have been installed in the chemical room of the old WTP                                                                                                                             |             |                                |       |               |     |  |
| Raw water line and excavation continuing for the raw water line, hydraulic line for valves and electrical cable.                                                                                    |             |                                |       |               |     |  |
| PAC dosing unit and bulk bag framework delivered on site.                                                                                                                                           |             |                                |       |               |     |  |
| <ul> <li>Grid Security on-site today to design a layout for the 15 security and process monitoring cameras<br/>that need to be installed</li> </ul>                                                 |             |                                |       |               |     |  |
| Description of Planned Works                                                                                                                                                                        |             |                                |       |               |     |  |
| <ul> <li>Rock being broken out of the raw water line is going to be used as a temporary secondary access<br/>when work commences in excavating through the existing gate to the old WTP.</li> </ul> |             |                                |       |               |     |  |
| Rock breaking continuing in the raw water line where necessary.                                                                                                                                     |             |                                |       |               |     |  |
| Items/Actions for TSC                                                                                                                                                                               |             |                                |       |               |     |  |
| • N/A                                                                                                                                                                                               |             |                                |       |               |     |  |
| WHS Issues/Risks                                                                                                                                                                                    |             |                                |       |               |     |  |
| • N/A                                                                                                                                                                                               | • N/A       |                                |       |               |     |  |
| Environmental Issues/Risks                                                                                                                                                                          |             |                                |       |               |     |  |
| N/A                                                                                                                                                                                                 | N/A         |                                |       |               |     |  |