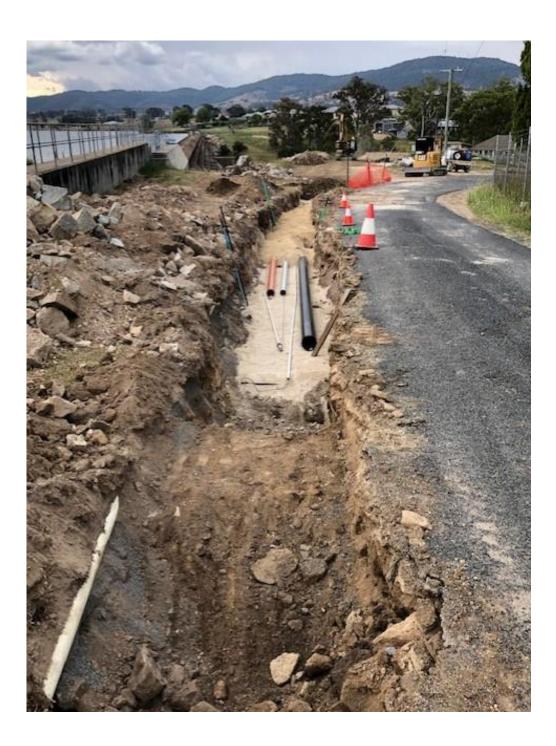

| MJM ENVIRONMETNAL PTY LTD                                                                                                                                                                           |             |                                |       |               |     |  |
|-----------------------------------------------------------------------------------------------------------------------------------------------------------------------------------------------------|-------------|--------------------------------|-------|---------------|-----|--|
| Site Visit Report                                                                                                                                                                                   |             |                                |       |               |     |  |
| Project Name:                                                                                                                                                                                       |             | Tenterfield WTP                |       | Site Visit #: | 37  |  |
| Contractor:                                                                                                                                                                                         |             | Laurie Curran Water Pty<br>Ltd |       | Main System:  | WTP |  |
|                                                                                                                                                                                                     |             |                                |       | Sub System:   | -   |  |
| Date:                                                                                                                                                                                               | e: 24/01/20 |                                | Time: | 1.00 pm       |     |  |
| Site Visit Objective/s:                                                                                                                                                                             |             | Progress update                |       |               |     |  |
| Description of Works in Progress                                                                                                                                                                    |             |                                |       |               |     |  |
| Gyprock sheeting being installed in electrical room.                                                                                                                                                |             |                                |       |               |     |  |
| Electricians on-site installing exterior and interior lighting.                                                                                                                                     |             |                                |       |               |     |  |
| Bricklayer continuing in machine room.                                                                                                                                                              |             |                                |       |               |     |  |
| Pumps in machine room being installed on the painted plinths.                                                                                                                                       |             |                                |       |               |     |  |
| Raw water pumps have been installed in the chemical room of the old WTP                                                                                                                             |             |                                |       |               |     |  |
| Raw water line and excavation continuing for the raw water line, hydraulic line for valves and electrical cable.                                                                                    |             |                                |       |               |     |  |
| PAC dosing unit and bulk bag framework delivered on site.                                                                                                                                           |             |                                |       |               |     |  |
| <ul> <li>Grid Security on-site today to design a layout for the 15 security and process monitoring cameras<br/>that need to be installed</li> </ul>                                                 |             |                                |       |               |     |  |
| Description of Planned Works                                                                                                                                                                        |             |                                |       |               |     |  |
| <ul> <li>Rock being broken out of the raw water line is going to be used as a temporary secondary access<br/>when work commences in excavating through the existing gate to the old WTP.</li> </ul> |             |                                |       |               |     |  |
| Rock breaking continuing in the raw water line where necessary.                                                                                                                                     |             |                                |       |               |     |  |
| Items/Actions for TSC                                                                                                                                                                               |             |                                |       |               |     |  |
| • N/A                                                                                                                                                                                               |             |                                |       |               |     |  |
| WHS Issues/Risks                                                                                                                                                                                    |             |                                |       |               |     |  |
| • N/A                                                                                                                                                                                               | • N/A       |                                |       |               |     |  |
| Environmental Issues/Risks                                                                                                                                                                          |             |                                |       |               |     |  |
| N/A                                                                                                                                                                                                 | N/A         |                                |       |               |     |  |