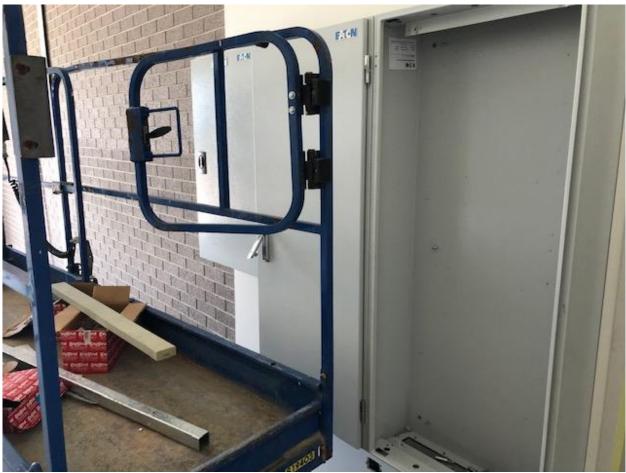

## **Description of Works in Progress**

- Cable tray install continues
- Switch room fit out commenced today
- Brickwork to be completed this week
- Fit windows and doors to continue
- Rooms completed and will commence painting this week, storeroom/bathroom/kitchen/office and lab
- Rock breaking continues
- Electrical and service trench now on the final run along access road and then in to site
- PAC shed completed