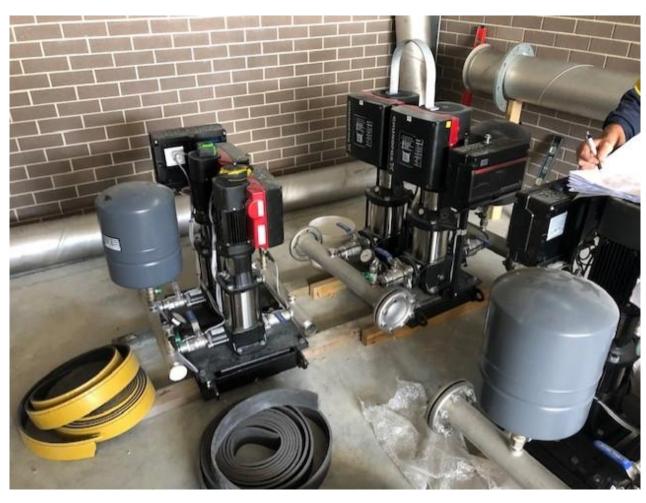

## **Description of Works in Progress**

- Cable tray install continues
- Switch room fit out commenced today
- Brickwork to be completed this week
- Fit windows and doors to continue
- Rooms completed and will commence painting this week, storeroom/bathroom/kitchen/office and lab
- Rock breaking continues
- Electrical and service trench now on the final run along access road and then in to site
- PAC shed completed

## **Description of Planned Works**

- Quotations received for flooring next week
- Tiler waterproofing site visit booked for Thursday
- G&M Plumbing arrive on site Wednesday for chemical fitout

### **Items/Actions for TSC**

N/A

#### WHS Issues/Risks

N/A

#### **Environmental Issues/Risks**

N/A

# **Visual Record of Inspection**