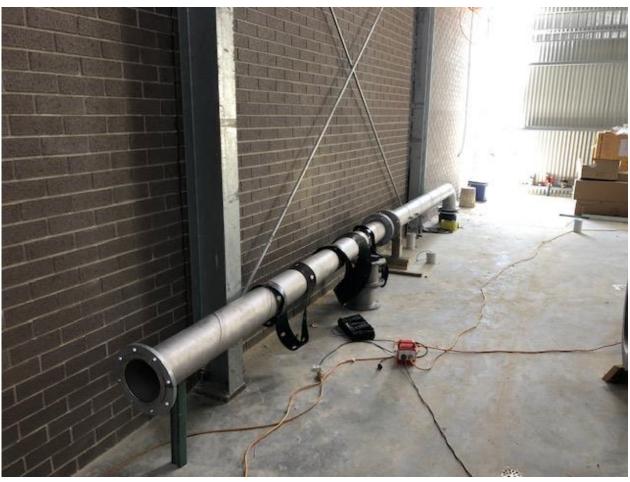

|  |               |     |

## **Description of Works in Progress**

- Cable tray install continues
- Switch room fit out commenced today
- Brickwork to be completed this week
- Fit windows and doors to continue
- Rooms completed and will commence painting this week, storeroom/bathroom/kitchen/office and lab
- Rock breaking continues
- Electrical and service trench now on the final run along access road and then in to site
- PAC shed completed

## **Description of Planned Works**

- Quotations received for flooring next week
- Tiler waterproofing site visit booked for Thursday
- G&M Plumbing arrive on site Wednesday for chemical fitout

### **Items/Actions for TSC**

N/A

#### WHS Issues/Risks

N/A

#### **Environmental Issues/Risks**

N/A

# **Visual Record of Inspection**