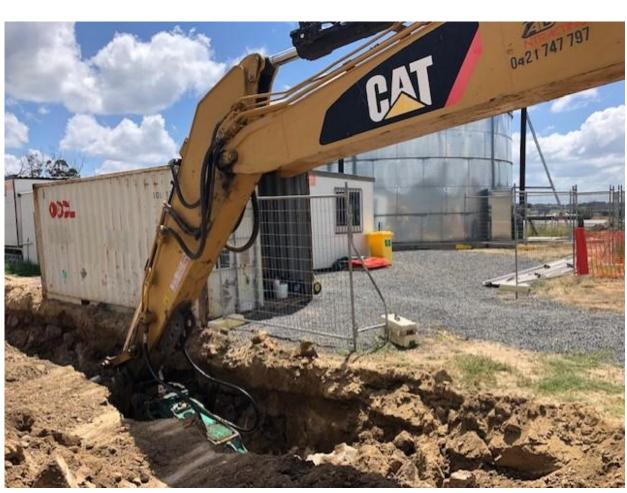

## **Description of Works in Progress**

- Cable tray install continues
- Switch room fit out commenced today
- Brickwork to be completed this week
- Fit windows and doors to continue
- Rooms completed and will commence painting this week, storeroom/bathroom/kitchen/office and lab
- Rock breaking continues
- Electrical and service trench now on the final run along access road and then in to site
- PAC shed completed