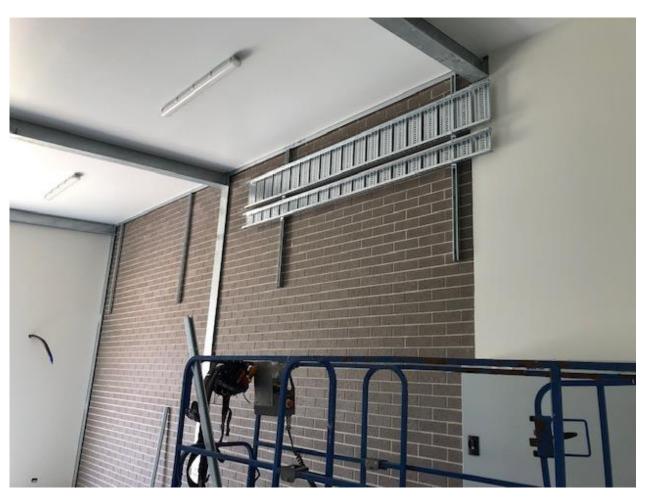

## **Description of Works in Progress**

- Cable tray install continues
- Switch room fit out commenced today
- Brickwork to be completed this week
- Fit windows and doors to continue
- Rooms completed and will commence painting this week, storeroom/bathroom/kitchen/office and lab
- Rock breaking continues
- Electrical and service trench now on the final run along access road and then in to site
- PAC shed completed

# **Visual Record of Inspection**