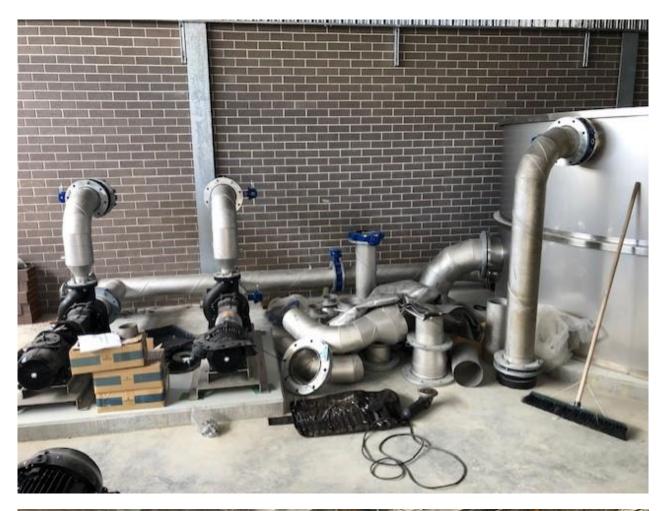

**Description of Works in Progress**

- Cable tray install continues
- Switch room fit out commenced today
- Brickwork to be completed this week
- Fit windows and doors to continue
- Rooms completed and will commence painting this week, storeroom/bathroom/kitchen/office and lab
- Rock breaking continues
- Electrical and service trench now on the final run along access road and then in to site
- PAC shed completed

## **Description of Planned Works**

- Quotations received for flooring next week
- Tiler waterproofing site visit booked for Thursday
- G&M Plumbing arrive on site Wednesday for chemical fitout

### **Items/Actions for TSC**

N/A

#### WHS Issues/Risks

N/A

#### **Environmental Issues/Risks**

N/A

# **Visual Record of Inspection**