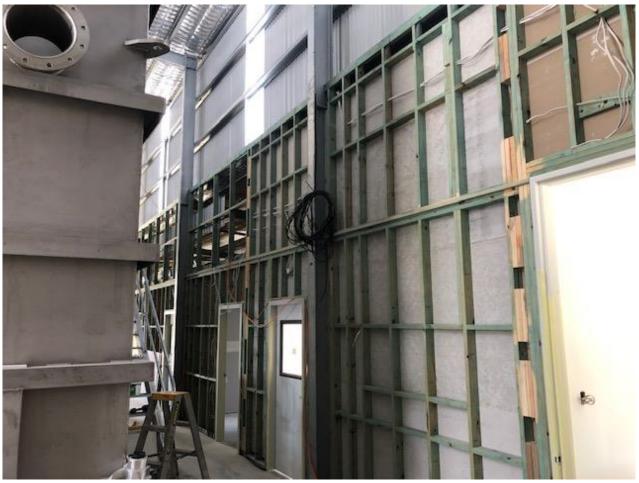

## **Description of Works in Progress**

- Cable tray install continues
- Switch room fit out commenced today
- Brickwork to be completed this week
- Fit windows and doors to continue
- Rooms completed and will commence painting this week, storeroom/bathroom/kitchen/office and lab
- Rock breaking continues
- Electrical and service trench now on the final run along access road and then in to site
- PAC shed completed

# **Visual Record of Inspection**