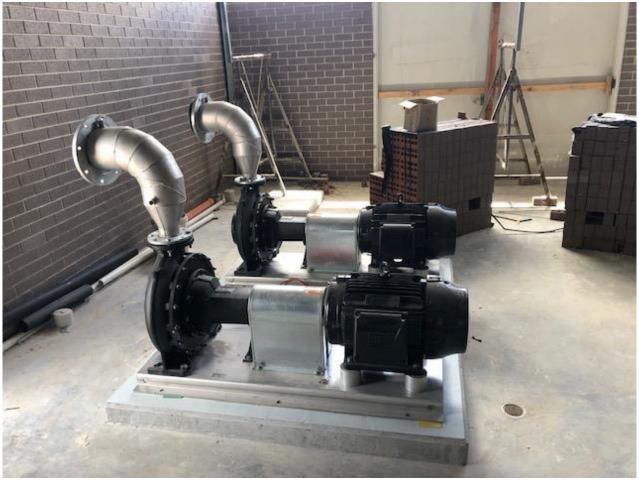

## **Description of Works in Progress**

- Cable tray install continues
- Switch room fit out commenced today
- Brickwork to be completed this week
- Fit windows and doors to continue
- Rooms completed and will commence painting this week, storeroom/bathroom/kitchen/office and lab
- Rock breaking continues
- Electrical and service trench now on the final run along access road and then in to site
- PAC shed completed

## **Description of Planned Works**

- Quotations received for flooring next week
- Tiler waterproofing site visit booked for Thursday
- G&M Plumbing arrive on site Wednesday for chemical fitout

### **Items/Actions for TSC**

N/A

#### WHS Issues/Risks

N/A

#### **Environmental Issues/Risks**

N/A

# **Visual Record of Inspection**