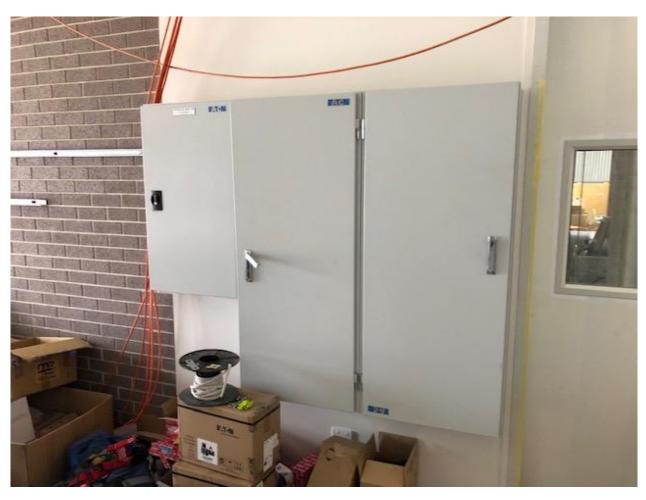

## **Description of Works in Progress**

- Wet rack installation in progress with contractors on-site installing all chemical dosing equipment and pipe work.
- Electrical switch board installed and electrical room fit out continuing with MB Industries
- DTB Fabrications on-site installing pipework to filters and clarifier
- Painter on-site
- In-line monitoring equipment installed in lab
- Main trench for raw water line completed except for the cut in to the existing raw water pipe