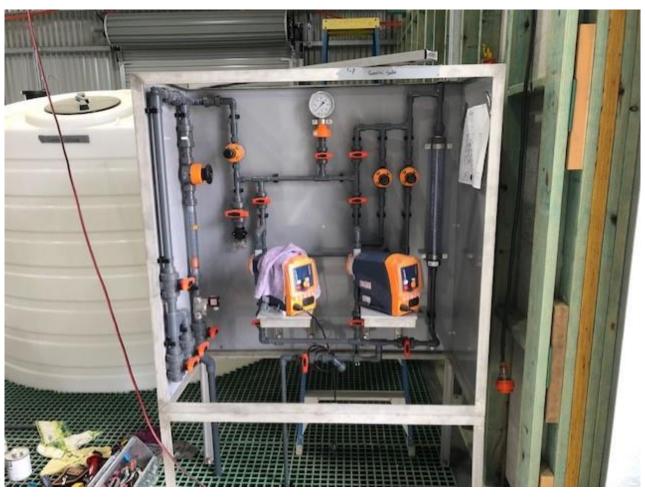

## **Description of Works in Progress**

- Wet rack installation in progress with contractors on-site installing all chemical dosing equipment and pipe work.
- Electrical switch board installed and electrical room fit out continuing with MB Industries
- DTB Fabrications on-site installing pipework to filters and clarifier
- Painter on-site
- In-line monitoring equipment installed in lab
- Main trench for raw water line completed except for the cut in to the existing raw water pipe

### **Description of Planned Works**

- Chlorine and PAC rooms getting fitted out next week
- Pipework, pump, electrical and paintwork installation continuing
- Two remaining roller doors installed next week