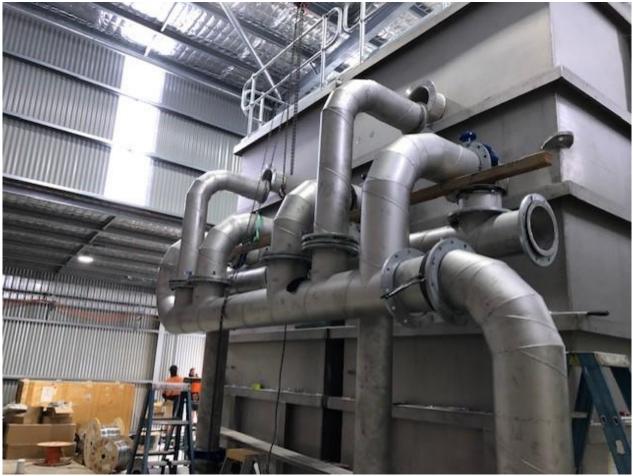

## **Description of Works in Progress**

- Wet rack installation in progress with contractors on-site installing all chemical dosing equipment and pipe work.
- Electrical switch board installed and electrical room fit out continuing with MB Industries
- DTB Fabrications on-site installing pipework to filters and clarifier
- Painter on-site
- In-line monitoring equipment installed in lab
- Main trench for raw water line completed except for the cut in to the existing raw water pipe