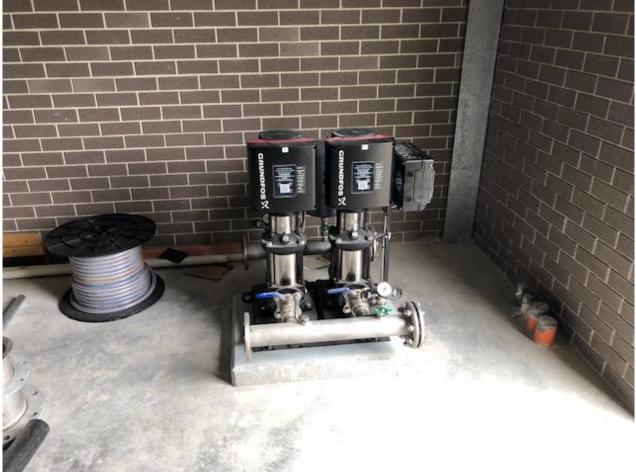

## **Description of Works in Progress**

- Wet rack installation in progress with contractors on-site installing all chemical dosing equipment and pipe work.
- Electrical switch board installed and electrical room fit out continuing with MB Industries
- DTB Fabrications on-site installing pipework to filters and clarifier
- Painter on-site
- In-line monitoring equipment installed in lab
- Main trench for raw water line completed except for the cut in to the existing raw water pipe

# **Visual Record of Inspection**