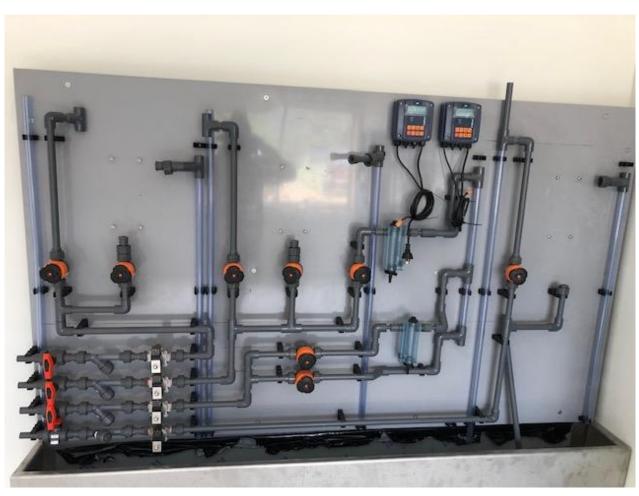

## **Description of Works in Progress**

- Wet rack installation in progress with contractors on-site installing all chemical dosing equipment and pipe work.
- Electrical switch board installed and electrical room fit out continuing with MB Industries
- DTB Fabrications on-site installing pipework to filters and clarifier
- Painter on-site
- In-line monitoring equipment installed in lab
- Main trench for raw water line completed except for the cut in to the existing raw water pipe