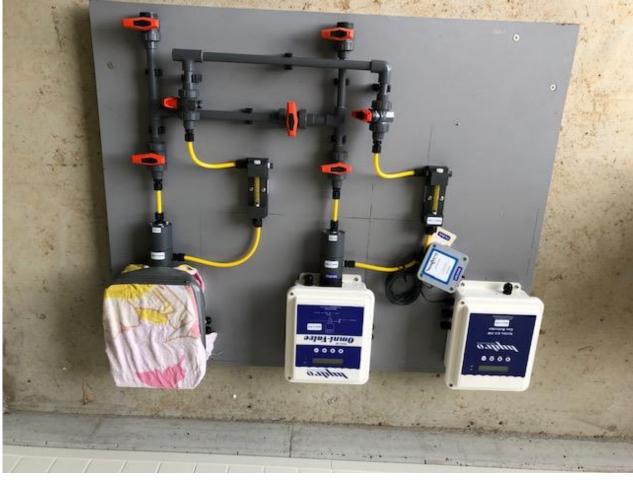

## **Description of Works in Progress**

- Wet rack installation in progress with contractors on-site installing all chemical dosing equipment and pipe work.
- Electrical switch board installed and electrical room fit out continuing with MB Industries
- DTB Fabrications on-site installing pipework to filters and clarifier
- Painter on-site
- In-line monitoring equipment installed in lab
- Main trench for raw water line completed except for the cut in to the existing raw water pipe