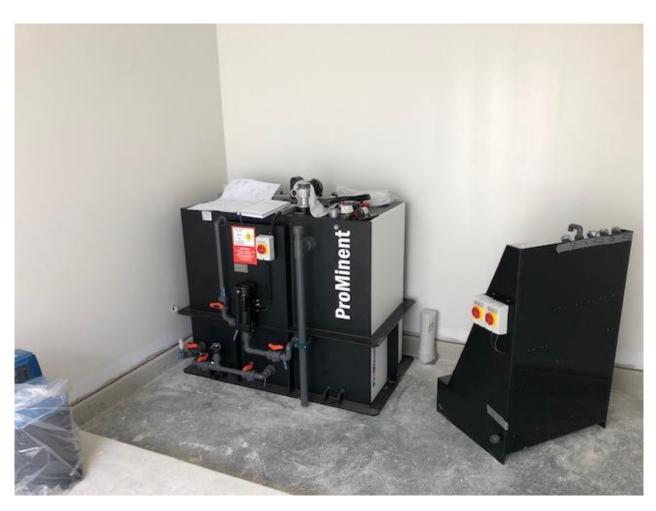

## **Description of Works in Progress**

- Wet rack installation in progress with contractors on-site installing all chemical dosing equipment and pipe work.
- Electrical switch board installed and electrical room fit out continuing with MB Industries
- DTB Fabrications on-site installing pipework to filters and clarifier
- Painter on-site
- In-line monitoring equipment installed in lab
- Main trench for raw water line completed except for the cut in to the existing raw water pipe