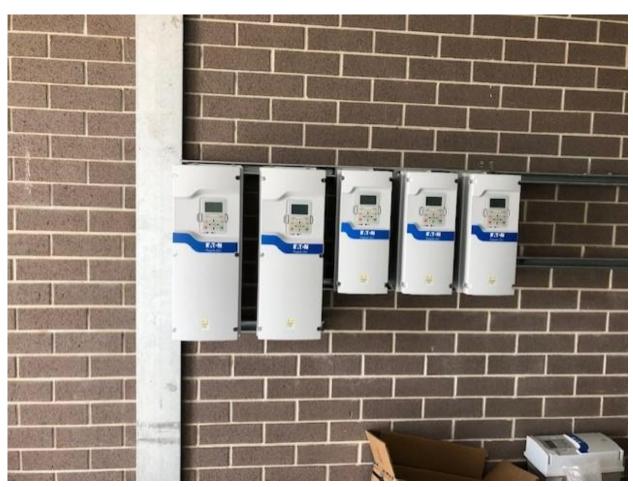

## **Description of Works in Progress**

- Wet rack installation in progress with contractors on-site installing all chemical dosing equipment and pipe work.
- Electrical switch board installed and electrical room fit out continuing with MB Industries
- DTB Fabrications on-site installing pipework to filters and clarifier
- Painter on-site
- In-line monitoring equipment installed in lab
- Main trench for raw water line completed except for the cut in to the existing raw water pipe