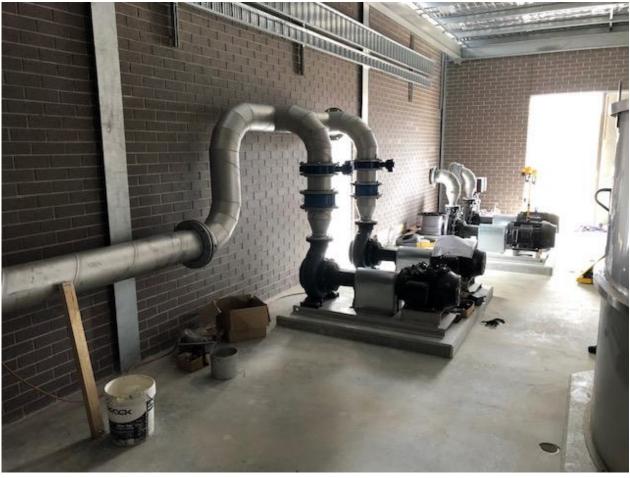

## **Description of Works in Progress**

- Wet rack installation in progress with contractors on-site installing all chemical dosing equipment and pipe work.
- Electrical switch board installed and electrical room fit out continuing with MB Industries
- DTB Fabrications on-site installing pipework to filters and clarifier
- Painter on-site
- In-line monitoring equipment installed in lab
- Main trench for raw water line completed except for the cut in to the existing raw water pipe

# **Visual Record of Inspection**