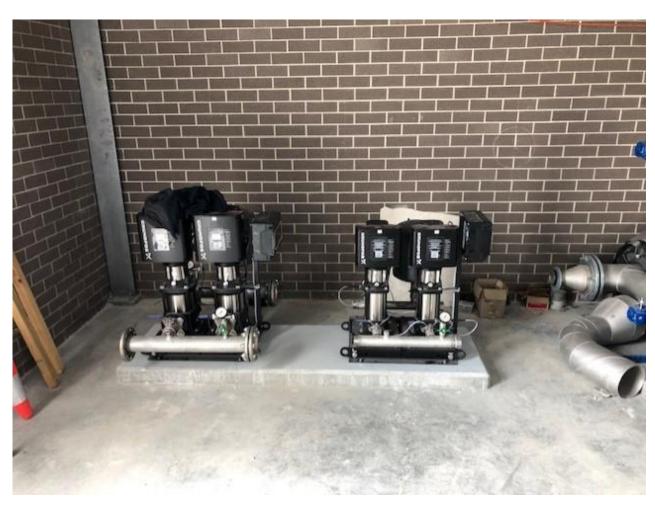

## **Description of Works in Progress**

- Wet rack installation in progress with contractors on-site installing all chemical dosing equipment and pipe work.
- Electrical switch board installed and electrical room fit out continuing with MB Industries
- DTB Fabrications on-site installing pipework to filters and clarifier
- Painter on-site
- In-line monitoring equipment installed in lab
- Main trench for raw water line completed except for the cut in to the existing raw water pipe

# **Visual Record of Inspection**