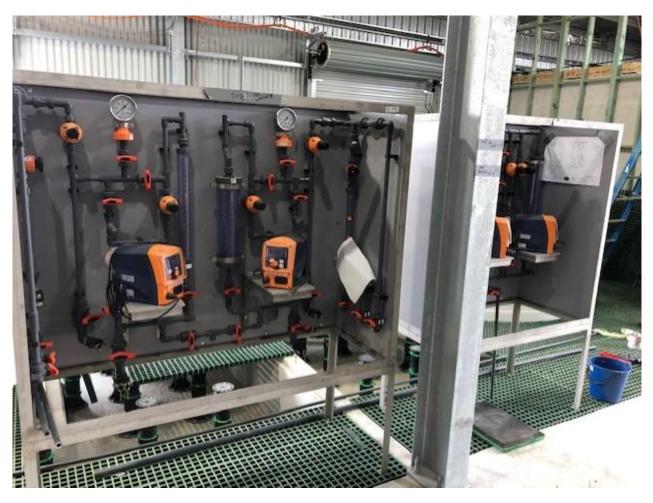

## **Description of Works in Progress**

- Wet rack installation in progress with contractors on-site installing all chemical dosing equipment and pipe work.
- Electrical switch board installed and electrical room fit out continuing with MB Industries
- DTB Fabrications on-site installing pipework to filters and clarifier
- Painter on-site
- In-line monitoring equipment installed in lab
- Main trench for raw water line completed except for the cut in to the existing raw water pipe

### **Description of Planned Works**

- Chlorine and PAC rooms getting fitted out next week
- Pipework, pump, electrical and paintwork installation continuing
- Two remaining roller doors installed next week