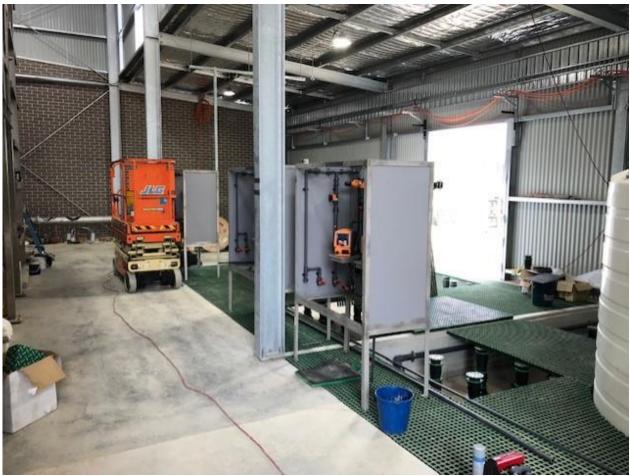

## **Description of Works in Progress**

- Wet rack installation in progress with contractors on-site installing all chemical dosing equipment and pipe work.
- Electrical switch board installed and electrical room fit out continuing with MB Industries
- DTB Fabrications on-site installing pipework to filters and clarifier
- Painter on-site
- In-line monitoring equipment installed in lab
- Main trench for raw water line completed except for the cut in to the existing raw water pipe

### **Description of Planned Works**

- Chlorine and PAC rooms getting fitted out next week
- Pipework, pump, electrical and paintwork installation continuing
- Two remaining roller doors installed next week