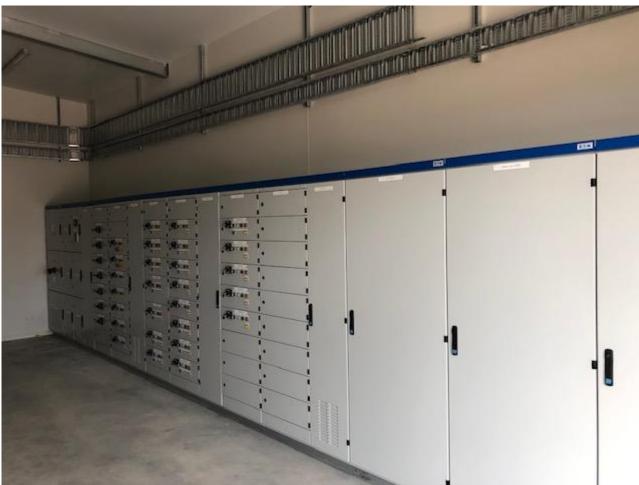

## **Description of Works in Progress**

- Wet rack installation in progress with contractors on-site installing all chemical dosing equipment and pipe work.
- Electrical switch board installed and electrical room fit out continuing with MB Industries
- DTB Fabrications on-site installing pipework to filters and clarifier
- Painter on-site
- In-line monitoring equipment installed in lab
- Main trench for raw water line completed except for the cut in to the existing raw water pipe