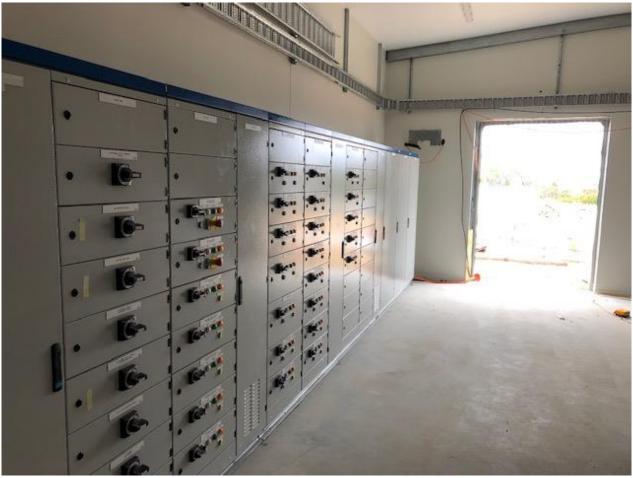

## **Description of Works in Progress**

- Wet rack installation in progress with contractors on-site installing all chemical dosing equipment and pipe work.
- Electrical switch board installed and electrical room fit out continuing with MB Industries
- DTB Fabrications on-site installing pipework to filters and clarifier
- Painter on-site
- In-line monitoring equipment installed in lab
- Main trench for raw water line completed except for the cut in to the existing raw water pipe