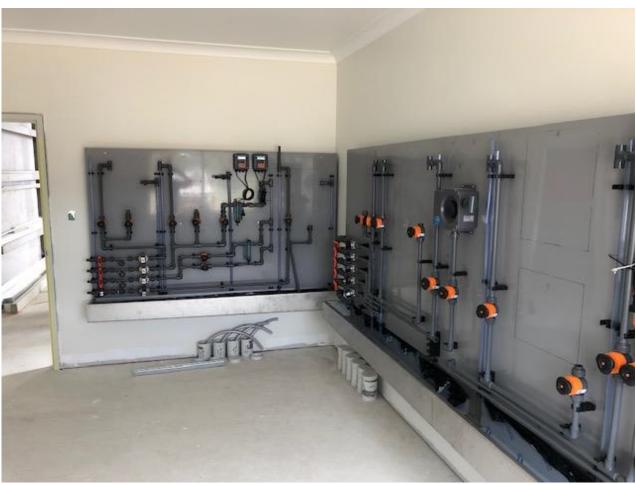

## **Description of Works in Progress**

- Wet rack installation in progress with contractors on-site installing all chemical dosing equipment and pipe work.
- Electrical switch board installed and electrical room fit out continuing with MB Industries
- DTB Fabrications on-site installing pipework to filters and clarifier
- Painter on-site
- In-line monitoring equipment installed in lab
- Main trench for raw water line completed except for the cut in to the existing raw water pipe