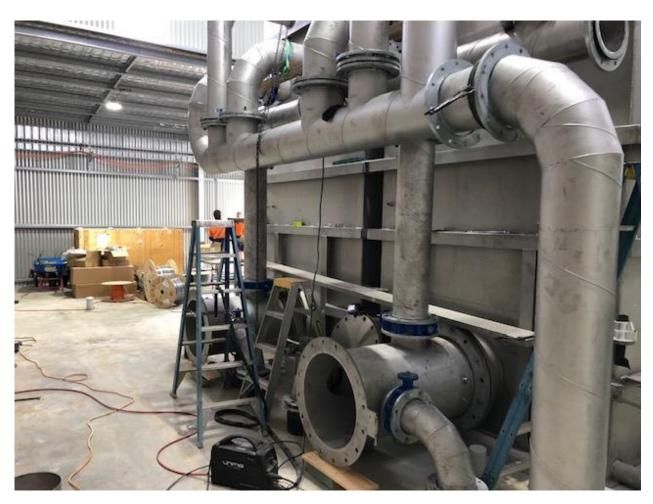

## **Description of Works in Progress**

- Wet rack installation in progress with contractors on-site installing all chemical dosing equipment and pipe work.
- Electrical switch board installed and electrical room fit out continuing with MB Industries
- DTB Fabrications on-site installing pipework to filters and clarifier
- Painter on-site
- In-line monitoring equipment installed in lab
- Main trench for raw water line completed except for the cut in to the existing raw water pipe

# **Visual Record of Inspection**