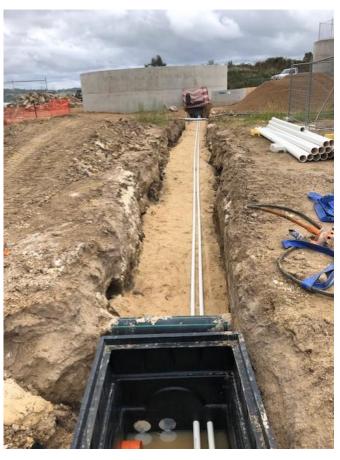

## **Description of Works in Progress**

- Wet rack installation in progress with contractors on-site installing all chemical dosing equipment and pipe work.
- Electrical switch board installed and electrical room fit out continuing with MB Industries
- DTB Fabrications on-site installing pipework to filters and clarifier
- Painter on-site
- In-line monitoring equipment installed in lab
- Main trench for raw water line completed except for the cut in to the existing raw water pipe