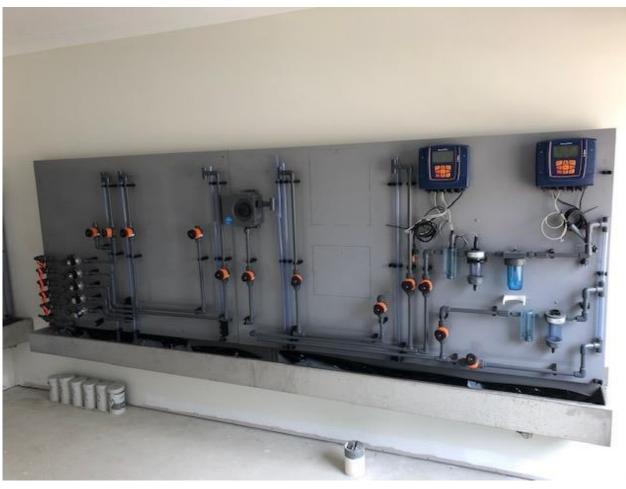

## **Description of Works in Progress**

- Wet rack installation in progress with contractors on-site installing all chemical dosing equipment and pipe work.
- Electrical switch board installed and electrical room fit out continuing with MB Industries
- DTB Fabrications on-site installing pipework to filters and clarifier
- Painter on-site
- In-line monitoring equipment installed in lab
- Main trench for raw water line completed except for the cut in to the existing raw water pipe