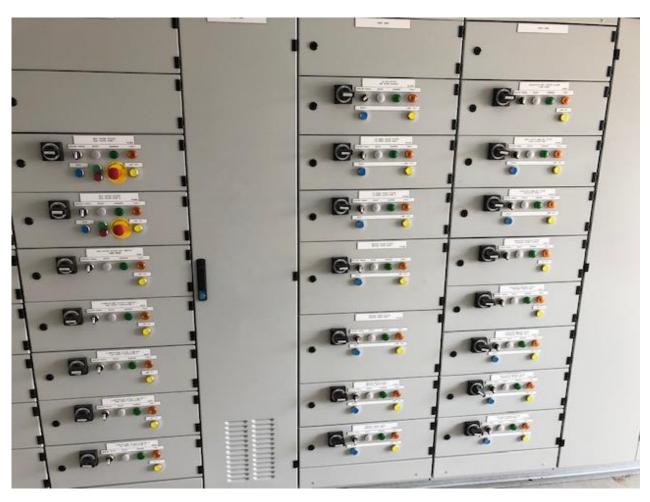

## **Description of Works in Progress**

- Wet rack installation in progress with contractors on-site installing all chemical dosing equipment and pipe work.
- Electrical switch board installed and electrical room fit out continuing with MB Industries
- DTB Fabrications on-site installing pipework to filters and clarifier
- Painter on-site
- In-line monitoring equipment installed in lab
- Main trench for raw water line completed except for the cut in to the existing raw water pipe