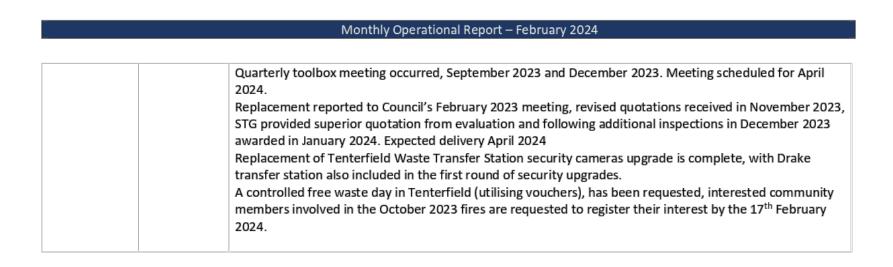

# (ITEM GOV8/24) MONTHLY OPERATIONAL REPORT FOR DECEMBER 2023 AND JANUARY 2024

#### SUMMARY

The purpose of this Report is to provide a standing monthly report to the Ordinary Meeting of Council that demonstrates staff accountabilities and actions taken against Council's 2023/2024 Operational Plan.

# 11/24 Resolved that Council:

Notes the status of the Monthly Operational Report for December 2023 & January 2024.

(Peter Petty/John Macnish)