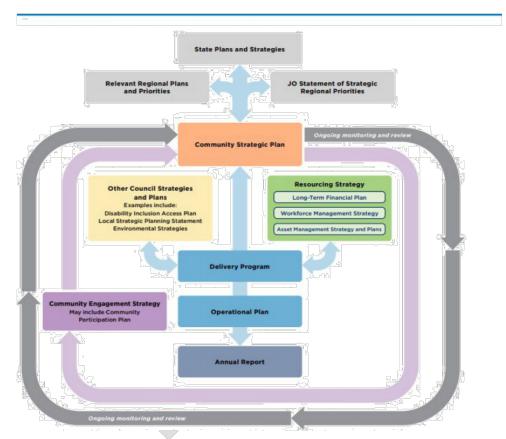

| 13/02/2017 | GM          | Revised (Draft) LTFP                                |
| V2.1    | 12/04/2017 | Council     | Adoption of Long-Term Financial Plan(Res No. 40/17) |
| V3      | 23/03/2022 | GM          | Revised (Draft) LTFP                                |
| V4      | 18/05/2022 | GM          | Final (Draft) LTFP                                  |
| V5      | 20/03/2024 | GM          | Draft LTFP (Res No. xx/24)                          |
|         |            |             |                                                     |

#### INTEGRATED PLANNING AND REPORTING FRAMEWORK

This Long-Term Financial Plan (LTFP) makes up one of three parts of Council's **Resourcing Strategy** as required under the NSW Local Government **Integrated Planning and Reporting framework**:



Figure 1: Integrated Planning & Reporting Framework

The Integrated Planning Framework encourages and supports the implementation and review of plans relating to the Financial, Asset and Workforce contributions to Tenterfield Shire Council. Through sound financial planning, strategic asset management and the development of a strong and diverse workforce, the Council can continue to address and improve its long-term sustainability and deliver the outcomes desired by the community.

The Resourcing Strategy informs, influences, and ultimately reflects Council's Community Strategic Plan which outlines the needs and aspirations of the people of Tenterfield Shire both now and into the future. Accordingly, all of the plans contained within the Resourcing Strategy provide key input in shaping bo