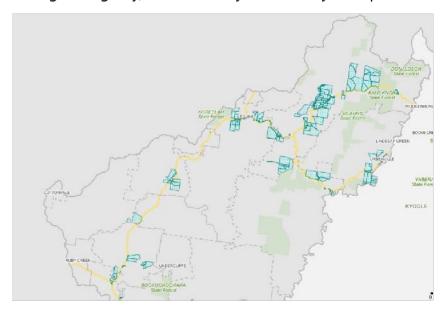

5883 | SL 409 | GL 5477<br>- 5478 | 708.5 HA      |
| A41467     | SL 492             |                                 |            |           |            |        |                   | 2.14 HA       |
| A41483     | ML 471             | ML<br>6004                      | ML<br>6006 |           |            |        |                   | 80.911 HA     |
| A51581     | Lot 8 DP<br>753286 |                                 |            |           |            |        |                   | 24.28 HA      |

Note: No spatial data available for Mining Leases.



## **Mixed Development**









#### Waste Collection Areas

Servicing townships of Tenterfield, Jennings & Urbenville with opt in service provided along proportions of New England Highway, Mount Lindesay Road and Bryans Gap Road.





TENTERFIELD SHIRE COUNCIL
FEES & CHARGES 2024 - 2025

ADOPTED XX XXX 2024 RESOLUTION NUMBER XXX/24



# **Table Of Contents**

| ADMINISTRATION                          |    |
|-----------------------------------------|----|
| COUNCIL OFFICE                          |    |
| MAP CREATION & PRINTING                 |    |
| OTHER CHARGES                           |    |
| BUSINESS PAPERS                         |    |
| APPROVALS                               |    |
| GENERAL                                 |    |
| SIGNS AND SANDWICH BOARDS               |    |
| MOBILE VENDOR.                          |    |
| BUSKING                                 |    |
| CEMETERIES                              | 10 |
| TENTERFIELD LAWN & MONUMENTAL CEMETERY. | 1  |
| TENTERFIELD MEMORIAL ROSEGARDE