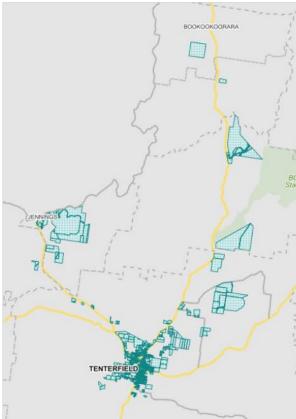

83 | SL 409 | GL 5477<br>- 5478 | 708.5 HA      |
| A41467     | SL 492             |                                 |            |           |            |        |                   | 2.14 HA       |
| A41483     | ML 471             | ML<br>6004                      | ML<br>6006 |           |            |        |                   | 80.911 HA     |
| A51581     | Lot 8 DP<br>753286 |                                 |            |           |            |        |                   | 24.28 HA      |

Note: No spatial data available for Mining Leases.



## **Mixed Development**









#### Waste Collection Areas

Servicing townships of Tenterfield, Jennings & Urbenville with opt in service provided along proportions of New England Highway, Mount Lindesay Road and Bryans Gap Road.





TENTERFIELD SHIRE COUNCIL
FEES & CHARGES 2024 - 2025

ADOPTED XX XXX 2024 RESOLUTION NUMBER XXX/24



# **Table Of Contents**

| ADMINISTRATION                          |    |
|-----------------------------------------|----|
| COUNCIL OFFICE                          |    |
| MAP CREATION & PRINTING                 |    |
| OTHER CHARGES                           |    |
| BUSINESS PAPERS                         |    |
| APPROVALS                               |    |
| GENERAL                                 |    |
| SIGNS AND SANDWICH BOARDS               |    |
| MOBILE VENDOR.                          |    |
| BUSKING                                 |    |
| CEMETERIES                              | 10 |
| TENTERFIELD LAWN & MONUMENTAL CEMETERY. | 1  |
| TENTERFIELD MEMORIAL ROSEGARDEN