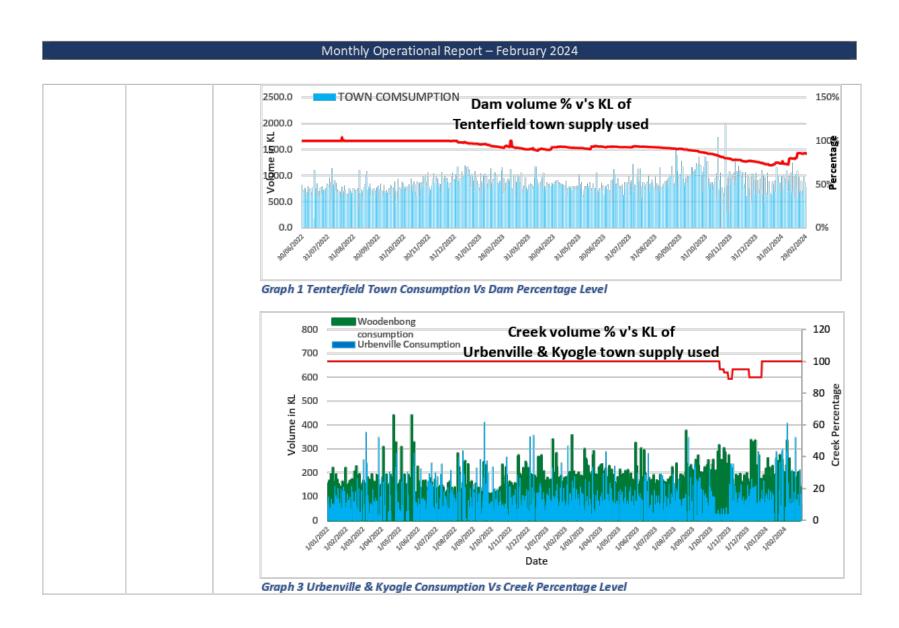

uly 2023 Major inlet main at WTP repaired. New submersible extraction pumps, scheduled for replacement at Urbenville completed November 2023.

Tenterfield Dam capacity and consumption graphs are provided below (Graph 1); the new data logging probes to assist with raw water information are on-line and delivering a variety of information including a more precise depth measure, allowing dam percentage to be measured more accurately issues with telemetry have stopped retrieval of information. Installation and testing periods are demonstrated by gaps in information (Graph 2); Tooloom Creek capacity and consumption graph is provided below (Graph 2). Water quality information is also available in monthly water health cards available at Water Health Cards | Tenterfield Shire Council (nsw.gov.au)



|                                                                         | 1                           |                                                                                                                                                                                                                                                                                                                                                                                                                                                                                                                                                                                                                                                                                                      |
|------------