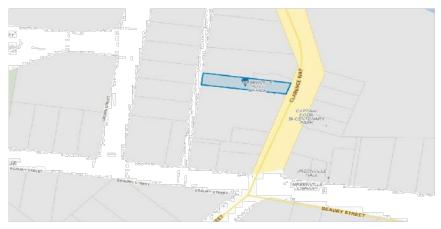

Development

Reference: ITEM ECO4/24

Subject: TENTERFIELD CHILDCARE CENTRE - LEASE RENEWAL

**OPTIONS** 

# **SUMMARY**

The purpose of this report is to advise Council of lease renewal negotiations with Tenterfield Childcare Centre.

# **BACKGROUND**

Tenterfield Child Care Centre's Lease on 132 Manners Street and the rear area of 134 Manner Street (Records House) expires 23 March 2024.

The Centre currently pays \$200 (Two hundred dollars) a year rent and also pays rates and charges of approximately \$6,200/yr.