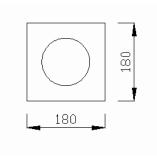

Reception and installation of ashes in the Memorial Wall's and affixing of the plaque and/or flower vase is to be conducted by a Monumental Mason who has gained approval from Council.

Plaques are to be flat backed, cast bronze with brown background and beveled edges as per the example below. Photograph/s affixed to the plaque are permissible see example below. Dimensions of the plaque are set out on the example below.

A single (one per niche plaque) flower vase as per the example above is permissible in cast bronze and must be affixed on the left hand side (looking at the niche wall) of the plaque.