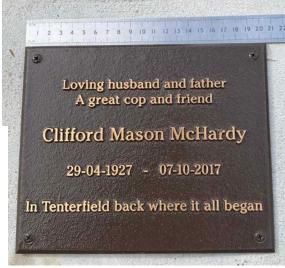

Reception and installation of ashes in the Memorial Wall's and affixing of the plaque and/or flower vase is to be conducted by a Monumental Mason who has gained approval from Council.

Plaques are to be flat backed, cast bronze with brown background and beveled edges as per the example below. Photograph/s affixed to the plaque are permissible see example below. Dimensions of the plaque are set out on the example below.