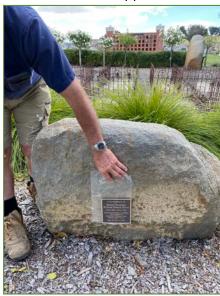

#### **Garden Memorialisation**

Fixing of Plaque onto Granite Rock is also permissible with Council Approval

**Old** Niche Memorial Wall

Plaques are to be stainless steel as per the example below. Dimensions as below.