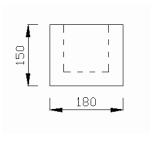

Reception and installation of ashes in the Memorial Wall's and affixing of the plaque and/or flower vase is to be conducted by a Monumental Mason who has gained approval from Council.

Plaques are to be flat backed, cast bronze with brown background and beveled edges as per the example below. Photograph/s affixed to the plaque are permissible see example below. Dimensions of the plaque are set out on the example below.

A single (one per niche plaque) flower vase as per the example above is permissible in cast bronze and must be affixed on the left hand side (looking at the niche wall) of the plaque.