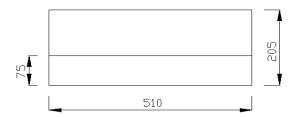

#### **MEMORIAL ROSE GARDEN**

Plaques are to be flat backed, cast bronze with brown background and beveled edges as per the example below. Photograph/s affixed to the plaque are permissible see example below. Dimensions of the plaque (landscape 205mm x 170mm)