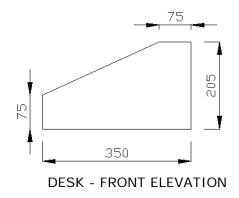

#### HEADSTONE SPECIFICATIONS FOR LAWN SECTION

The standard and specification detailed below is to ensure a consistent layout and format to the Tenterfield Cemetery and does not seek to restrict the personalising of memorials in Lawn Section of the Tenterfield Cemetery. Desk dimensions are the same for concrete or granite. Plaques fixed to concrete desks are to be inscribed marble, glass or granite, bronze plaques are allowable, for example Veteran Affairs plaques for Returned Servicemen and Women.

**DESK - SIDE ELEVATION** 

**VASE - SIDE ELEVATION** 

VASE - PLAN

Granite Desk

Granite Plaque

Marble Plaque

Glass Plaque

Veteran Affairs