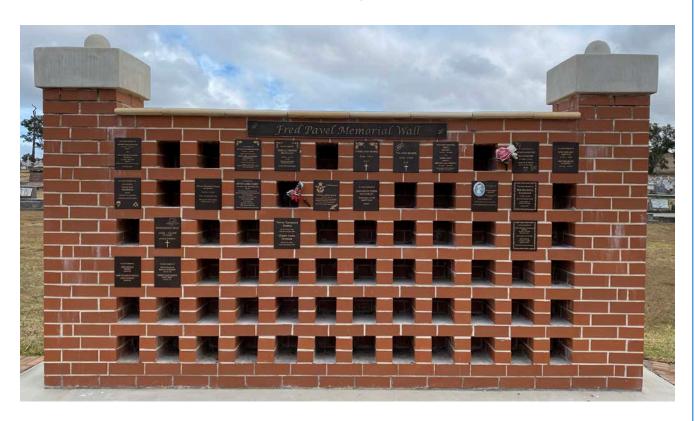

Reception and installation of ashes in the Memorial Wall's and affixing of the plaque and/or flower vase is to be conducted by a Monumental Mason who has gained approval from Council.

Plaques are to be flat backed, cast bronze with brown background and beveled edges as per the example below. Photograph/s affixed to the plaque are permissible see example below. Dimensions of the plaque are set out on the example below.

A single (one per niche plaque) flower vase as per the example above is permissible in cast bronze and must be affixed on the left hand side (looking at the niche wall) of the plaque.