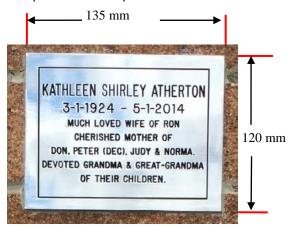

#### **Garden Memorialisation**

Fixing of Plaque onto Granite Rock is also permissible with Council Approval

**Old** Niche Memorial Wall

Plaques are to be stainless steel as per the example below. Dimensions as below.