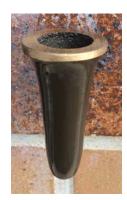

A single (one per niche plaque) flower vase as per the example above is permissible in cast bronze and must be affixed on the left hand side (looking at the niche wall) of the plaque.