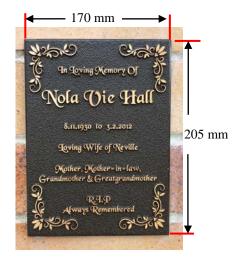

#### **MEMORIAL ROSE GARDEN**

Plaques are to be flat backed, cast bronze with brown background and beveled edges as per the example below. Photograph/s affixed to the plaque are permissible see example below. Dimensions of the plaque (landscape 205mm x 170mm)